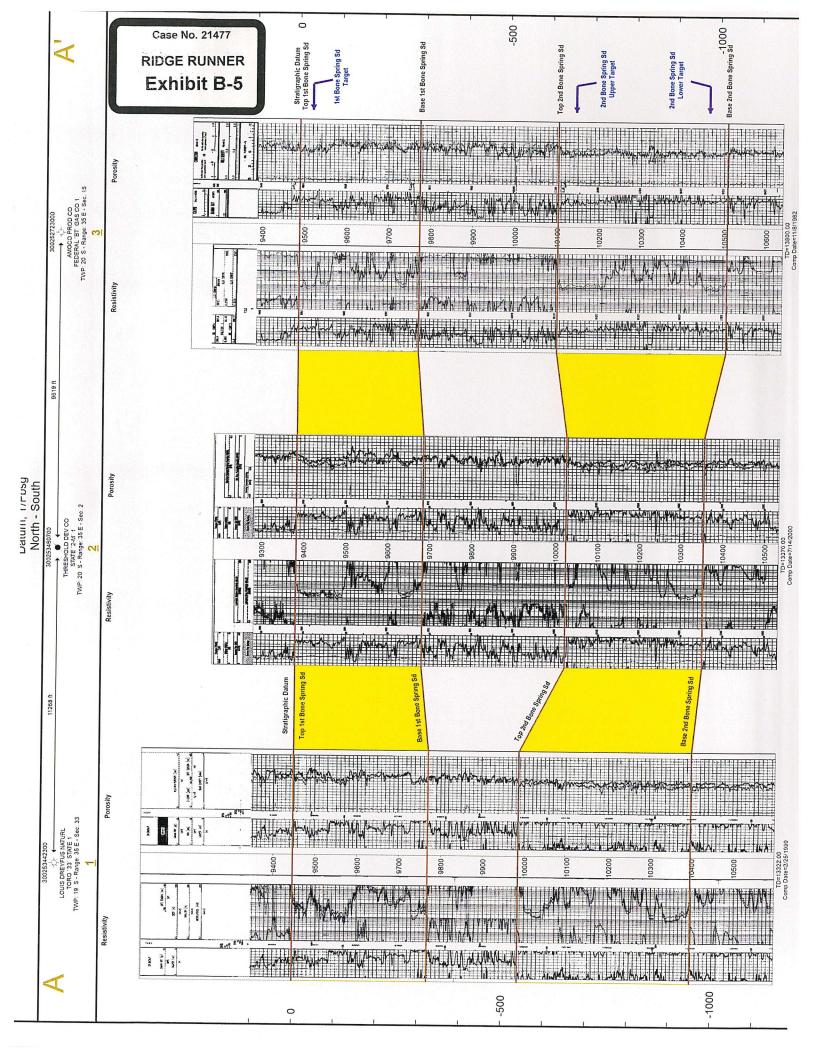

| Joinder                                                   |                                                  |
|-----------------------------------------------------------|--------------------------------------------------|
| Sample Copy of Proposal Letter                            | Exhibit A-5                                      |
| List of Interest Owners (ie Exhibit A of JOA)             | Exhibits A-3, A-7                                |
| Chronology of Contact with Non-Joined Working Interests   | Exhibit A-6                                      |
| Overhead Rates In Proposal Letter                         | \$800/\$8,000, Exhibit A-5                       |
| Cost Estimate to Drill and Complete                       | Exhibit A-11                                     |
| Cost Estimate to Equip Well                               | Exhibit A-11                                     |
| Cost Estimate for Production Facilities                   | Exhibit A-11                                     |
| Geology                                                   |                                                  |
| Summary (including special considerations)                | Exhibit B                                        |
| Spacing Unit Schematic                                    | Exhibit B-1                                      |
| Gunbarrel/Lateral Trajectory Schematic                    | Exhibit B-2                                      |
| Well Orientation (with rationale)                         | Exhibit B                                        |
| Target Formation                                          | Bone Spring, Exhibit B                           |
| HSU Cross Section                                         | Exhibit B-5                                      |
| Depth Severance Discussion                                | None, Exhibit A                                  |
| Forms, Figures and Tables                                 |                                                  |
| C-102                                                     | Exhibit A-2                                      |
| Tracts                                                    | Exhibit A-3                                      |
| Summary of Interests, Unit Recapitulation (Tracts)        | Exhibits A-3, A-4                                |
| General Location Map (including basin)                    | Exhibit B-1                                      |
| Well Bore Location Map                                    | Exhibits B-1, B-3                                |
| Structure Contour Map - Subsea Depth                      | Exhibit B-3                                      |
| Cross Section Location Map (including wells)              | Exhibit B-1                                      |
| Cross Section (including Landing Zone)                    | Exhibit B-5                                      |
| Additional Information                                    |                                                  |
| Special Provisions/Stipulations                           | None                                             |
| CERTIFICATION: I hereby certify that the information prov | ided in this checklist is complete and accurate. |
| Printed Name (Attorney or Party Representative):          | Dana S. Hardy                                    |
| Signed Name (Attorney or Party Representative):           | Jone & Hondy                                     |
| Date                                                      |                                                  |