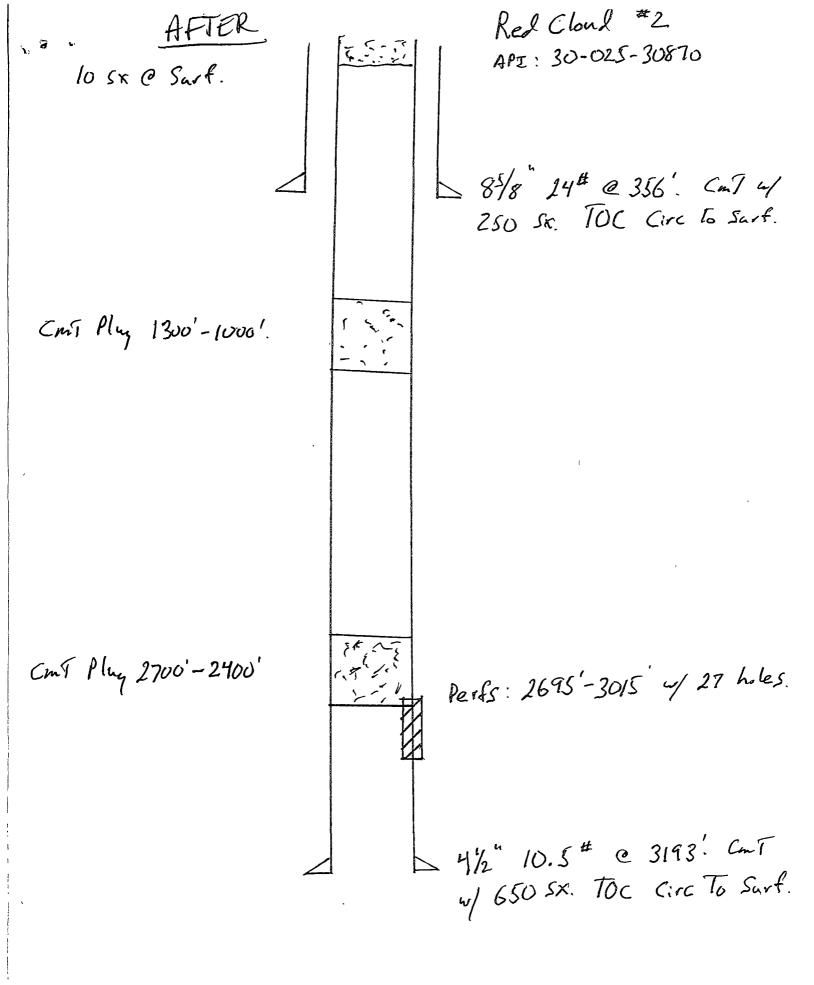

| Submit I Copy To Appropriate District                                       | State of New Mex                           |                                   | . Form C-103                                  |
|-----------------------------------------------------------------------------|--------------------------------------------|-----------------------------------|-----------------------------------------------|
| <u>District I</u> (575) 393-6161<br>1625 N. French Dr , Hobbs, NM 88240     | Energy, Minerals and Natura                |                                   | October 13, 2009<br>WELL API NO.              |
| <u>District II</u> – (575) 748-1283<br>811 S. First St., Artesia, NM 88210  | OIL CONSERVATION I                         | DIVISION                          | 30-025-30870                                  |
| <u>District III</u> – (505) 334-6178<br>1000 Rio Brazos Rd, Aztec, NM 87410 | 1220 South St. Franc                       | is Dr.                            | 5. Indicate Type of Lease<br>STATE FEE        |
| District IV – (505) 476-3460<br>1220 S St Francis Dr., Santa Fe, NM         | Santa Fe, NM 875                           | 505 e                             | 5. State Oil & Gas Lease No.                  |
| 87505                                                                       | ICES AND REPORTS ON WELLS                  |                                   |                                               |
| (DO NOT USE THIS FORM FOR PROPO                                             | SALS TO DRILL OR TO DEEPEN OR PLUC         | BACK TO A                         | . Lease Name or Unit Agreement Name           |
| PROPOSALS.)                                                                 | CATION FOR PERMIT" (FORM C-101) FOR        | SUCH                              | Ked Choud                                     |
| 1. Type of Well: Oil Well       2. Name of Operator                         | Gas Well 🔀 Other                           | 8                                 | . Well Number 2                               |
| McDonnold Deera                                                             | ting The.                                  | 9                                 | 0GRID Number                                  |
| 3. Address of Operator                                                      |                                            |                                   | 0. Pool name or Wildcat                       |
| 4. Well Location                                                            | Suite Dot Midland                          | 1219701                           | Vates Trurs                                   |
| Unit Letter:                                                                | 600 feet from the                          | S_line and _                      | 660 feet from the 6 (1) line                  |
| Section 3                                                                   | Township 255 Rang                          |                                   | MPM Lea County                                |
|                                                                             | 11. Elevation (Show whether DR, R          | RKB, RT, GR, etc.)                |                                               |
|                                                                             |                                            |                                   |                                               |
| 12. Check                                                                   | Appropriate Box to Indicate Nat            | ture of Notice, Re                | eport or Other Data                           |
| NOTICE OF IN                                                                | ITENTION TO:                               | SUBSE                             | EQUENT REPORT OF:                             |
|                                                                             |                                            | REMEDIAL WORK                     |                                               |
| TEMPORARILY ABANDON                                                         |                                            | COMMENCE DRILL<br>CASING/CEMENT J |                                               |
|                                                                             |                                            |                                   | _                                             |
| OTHER:                                                                      |                                            | OTHER                             |                                               |
|                                                                             |                                            |                                   | ive pertinent dates, including estimated date |
| proposed completion or rec                                                  | ork). SEE RULE 19.15.7.14 NMAC. ompletion. | For Multiple Comp                 | letions: Attach wellbore diagram of           |
| , MIRU PEAr                                                                 |                                            |                                   |                                               |
| • • • • • •                                                                 | ···· ··· ·····························     | 1/m                               |                                               |
| 2. Shot 2222 h                                                              | ug from 2700'- 2'                          | que.                              |                                               |
| 3. Load hole w                                                              | 12.5#/gal mud la                           | iden filla                        | ~ ,<br>~ ,                                    |
| 4. Spot 255x ho                                                             | le from 1300-1000                          | o'. WOC.                          | lag plug.                                     |
| 5. Spot losx @                                                              | Sterf.                                     |                                   |                                               |
| S. Oper read                                                                | or d install dry ho                        | le marker                         |                                               |
| b. Lut off linch                                                            | or money my no                             |                                   |                                               |
|                                                                             |                                            |                                   |                                               |
| Spud Date:                                                                  | Rig Release Date                           | e.                                |                                               |
|                                                                             |                                            | L                                 |                                               |
| I hereby certify that the information                                       | above is true and complete to the bes      | t of my knowledge a               | nd belief.                                    |
|                                                                             |                                            |                                   | -                                             |
| SIGNATURE                                                                   | D.M. TITLE Press                           | ident                             | DATE 7-1-11                                   |
| Time or print nome for in the                                               | MCD and F-mail address                     |                                   | PHONE: 432-682-3498                           |
| For State Use Only                                                          | L-man autress.                             |                                   |                                               |
| APPROVED BY:                                                                | TITLF                                      |                                   | DATE                                          |
| Conditions of Approval (if any):                                            | LLLUU                                      |                                   |                                               |

Red Cloud #2 Before API: 30-025-30870 85/8" 14# @ 356'. Com 7 w/ 250 Sr. TOC Circ To Sart. Perfs: 2695'-3015 w/ 27 holes. 41/2" 10.5 # @ 3193' ConT w/ 650 SX. TOC Circ To Surf.

| IJ. | <u>District I</u><br>1625 N French Dr., Hobbs, NM 88240<br><u>District II</u><br>1301 W Grand Avenue, Artesia, NM 88210<br><u>District III</u><br>1000 Rio Brazos Road, Aztec, NM 87410<br><u>District IV</u><br>1220 S St. Francis Dr., Santa Fe, NM 87505 | State of New Mexico<br>Energy Minerals and Natural Resources<br>Department<br>Oil Conservation Division<br>1220 South St. Francis Dr.<br>Santa Fe, NM 87505                      | Form C-144 CLEZ<br>July 21, 2008<br>For closed-loop systems that only use above<br>ground steel tanks or haul-off bins and propose<br>to implement waste removal for closure, submit<br>to the appropriate NMOCD District Office. |  |  |
|-----|-------------------------------------------------------------------------------------------------------------------------------------------------------------------------------------------------------------------------------------------------------------|----------------------------------------------------------------------------------------------------------------------------------------------------------------------------------|-----------------------------------------------------------------------------------------------------------------------------------------------------------------------------------------------------------------------------------|--|--|
|     | <u>Closed-Lo</u><br>(that only use above ground s                                                                                                                                                                                                           | op System Permit or Closure Plan .<br>teel tanks or haul-off bins and propose to implem                                                                                          | Application<br>tent waste removal for closure)                                                                                                                                                                                    |  |  |
|     |                                                                                                                                                                                                                                                             | Type of action: 🕅 Permit 🗌 Closure                                                                                                                                               |                                                                                                                                                                                                                                   |  |  |
| 1   | closed-loop system that only use above ground steel                                                                                                                                                                                                         | C-144 CLEZ) per individual closed-loop system request<br>tanks or haul-off bins and propose to implement waster<br>relieve the operator of liability should operations result in | removal for closure, please submit a Form C-144.                                                                                                                                                                                  |  |  |
| é   | environment Nor does approval relieve the operator of                                                                                                                                                                                                       | f its responsibility to comply with any other applicable go                                                                                                                      | vernmental authority's rules, regulations or ordinances                                                                                                                                                                           |  |  |
|     | Address: 505 N. BIG Spring, SI<br>Facility or well name: Red Cloud #<br>API Number: 30-025-30870<br>U/L or Qtr/Qtr Section<br>Center of Proposed Design: Latitude                                                                                           | OCD Permit Number:<br>Township <u>255</u> Range <u>37E</u><br>Longitude                                                                                                          | Ol<br>County: Lea                                                                                                                                                                                                                 |  |  |
|     | Surface Owner: 🗌 Federal 🗌 State 🙀 Private 🗋                                                                                                                                                                                                                | Tribal Trust or Indian Allotment                                                                                                                                                 |                                                                                                                                                                                                                                   |  |  |
|     | <ul> <li>2.</li> <li>Closed-loop System: Subsection H of 19.15.</li> <li>Operation: Drilling a new well Workover o</li> <li>Above Ground Steel Tanks or Haul-off Bin</li> </ul>                                                                             | r Drilling (Applies to activities which require prior app                                                                                                                        | proval of a permit or notice of intent) 🏾 P&A                                                                                                                                                                                     |  |  |
|     | <ul> <li>3.</li> <li>Signs: Subsection C of 19 15.17.11 NMAC</li> <li>12"x 24", 2" lettering, providing Operator's name, site location, and emergency telephone numbers</li> <li>Signed in compliance with 19.15.3.103 NMAC</li> </ul>                      |                                                                                                                                                                                  |                                                                                                                                                                                                                                   |  |  |
|     | Instructions: Each of the following items must be<br>attached.<br>Design Plan - based upon the appropriate real<br>Operating and Maintenance Plan - based upon                                                                                              | on the appropriate requirements of 19.15 17.12 NMAC<br>ad upon the appropriate requirements of Subsection C<br>esign) API Number                                                 | neck mark in the box, that the documents are<br>C<br>of 19.15.17 9 NMAC and 19.15.17 13 NMAC                                                                                                                                      |  |  |
| Ī   | 5.                                                                                                                                                                                                                                                          |                                                                                                                                                                                  |                                                                                                                                                                                                                                   |  |  |
|     | Instructions: Please indentify the facility or facil<br>facilities are required.                                                                                                                                                                            | ns That Utilize Above Ground Steel Tanks or Haul-<br>ities for the disposal of liquids, drilling fluids and dri                                                                  | ill cuttings. Use attachment if more than two                                                                                                                                                                                     |  |  |
|     |                                                                                                                                                                                                                                                             | Disposal Facility Per                                                                                                                                                            |                                                                                                                                                                                                                                   |  |  |
|     |                                                                                                                                                                                                                                                             | Disposal Facility Per                                                                                                                                                            |                                                                                                                                                                                                                                   |  |  |
|     | Yes (If yes, please provide the information b                                                                                                                                                                                                               | •                                                                                                                                                                                | t will not be used for future service and operations?                                                                                                                                                                             |  |  |
|     | Re-vegetation Plan - based upon the appropri                                                                                                                                                                                                                | d for future service and operations<br>ns based upon the appropriate requirements of Subsection I of 19.15.17.13 NMA<br>popriate requirements of Subsection G of 19.15.17.13 N   | AC                                                                                                                                                                                                                                |  |  |
| ſ   | 6.<br>Operator Application Certification:                                                                                                                                                                                                                   |                                                                                                                                                                                  |                                                                                                                                                                                                                                   |  |  |
|     |                                                                                                                                                                                                                                                             | h this application is true, accurate and complete to the                                                                                                                         | best of my knowledge and belief.                                                                                                                                                                                                  |  |  |
|     | Name (Print): Craig M. McDong                                                                                                                                                                                                                               | old Title: Pres                                                                                                                                                                  | sident                                                                                                                                                                                                                            |  |  |
|     | Signature. C. M. M.                                                                                                                                                                                                                                         |                                                                                                                                                                                  | 5-11                                                                                                                                                                                                                              |  |  |
|     | e-mail address                                                                                                                                                                                                                                              | Telephone Y                                                                                                                                                                      | 32-682-3499                                                                                                                                                                                                                       |  |  |