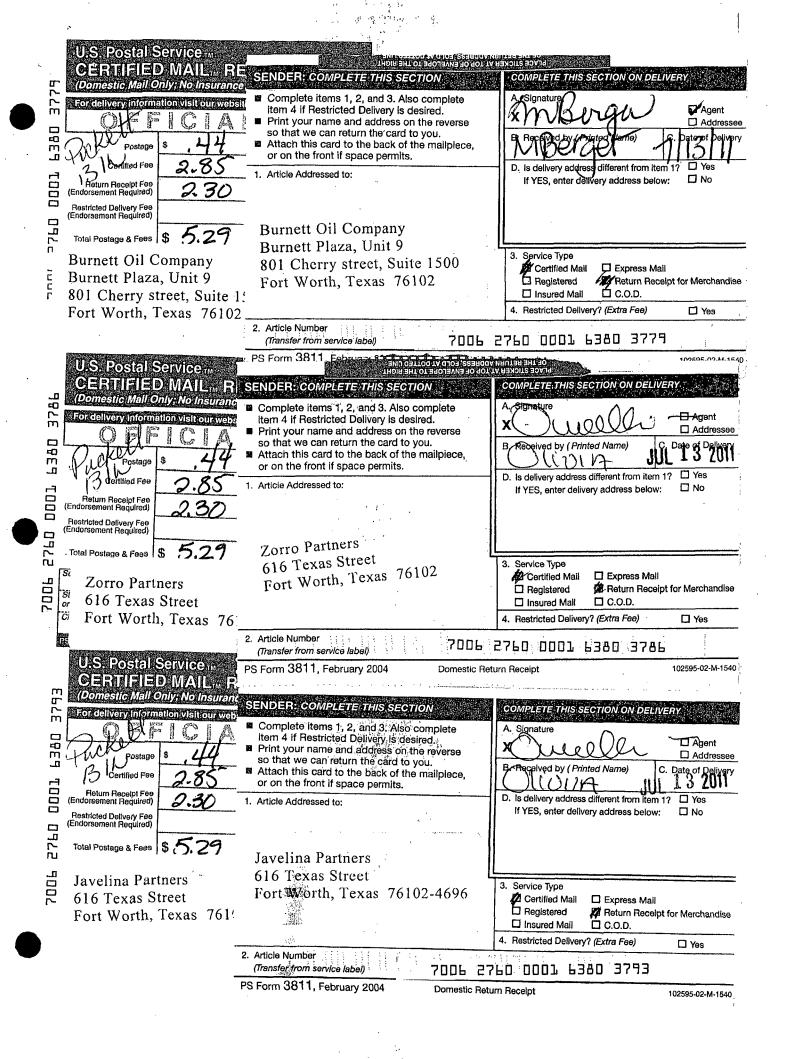

Burnett Oil Company Burnett Plaza, Unit 9 801 Cherry Street, Suite 1500 Fort Worth, Texas 76102

Zorro Partners 616 Texas Street Fort Worth, Texas 76102

Javelina Partners 616 Texas Street Fort Worth, Texas 76102-4696

U.S. Postal Service OBRITIBIED MAILE REOB SENDER C SECTION ON DELIVERY ហ No Insurance Co Complete items 1, 2, and 3. Also complete Sianat 21 . n Ш. Т - Agent item 4 if Restricted Delivery is desired. X 1 Print your name and address on the reverse Addressee so that we can return the card to you. BBB C: Date of Dawery В. Received by ( Printed Name) Attach this card to the back of the mailpiece, USP Ð (i)i 12 ostage or on the front if space permits. م C Yes D. Is delivery address different from item 1? 1. Article Addressed to: 7000 If YES, enter delivery address below: 🗋 No (Endorsement Receipt Fee (Endorsement Required) Restricted Delivery Fee (Endorsement Required) Hudson Oil Co. of Texas 2760 616 Texas Street Total Postage & Fees \$ Forth Worth, Texas 76102 3. Service Type Certified Mail Express Mall 7006 Hudson Oil Co. of Texas Registered Return Receipt for Merchandise D C.O.D. Insured Mail 616 Texas Street 4. Restricted Delivery? (Extra Fee) □ Yes Forth Worth, Texas 76102 2. Article Number 7006 2760 0001 6380 3465 (Transfer from service label) PS Form 3811, February 2004 U.S. Postal Service .... **Domestic Return Receipt** 102595-02-M-1540 **GERMEIED MAIL** RECEIPT 90 57 (Domestic Mail Only; No Insurance Coverage Provided) ± m / information visit our w 5 tound 40 m \$ ostace Ъ FE, NM SANTA 1. DA 1000 1.10 Heiurn Receipt Fee (Endorsement Required) Postman 118 Here 9 J. Restricted Delivery Fee (Endorsement Required) JUL 1 1 2011 2760 \$ Total Postage & Fees Tandem Energy Corp. 7006 PO Box 1559 Midland, Texas 79702 r Instructions