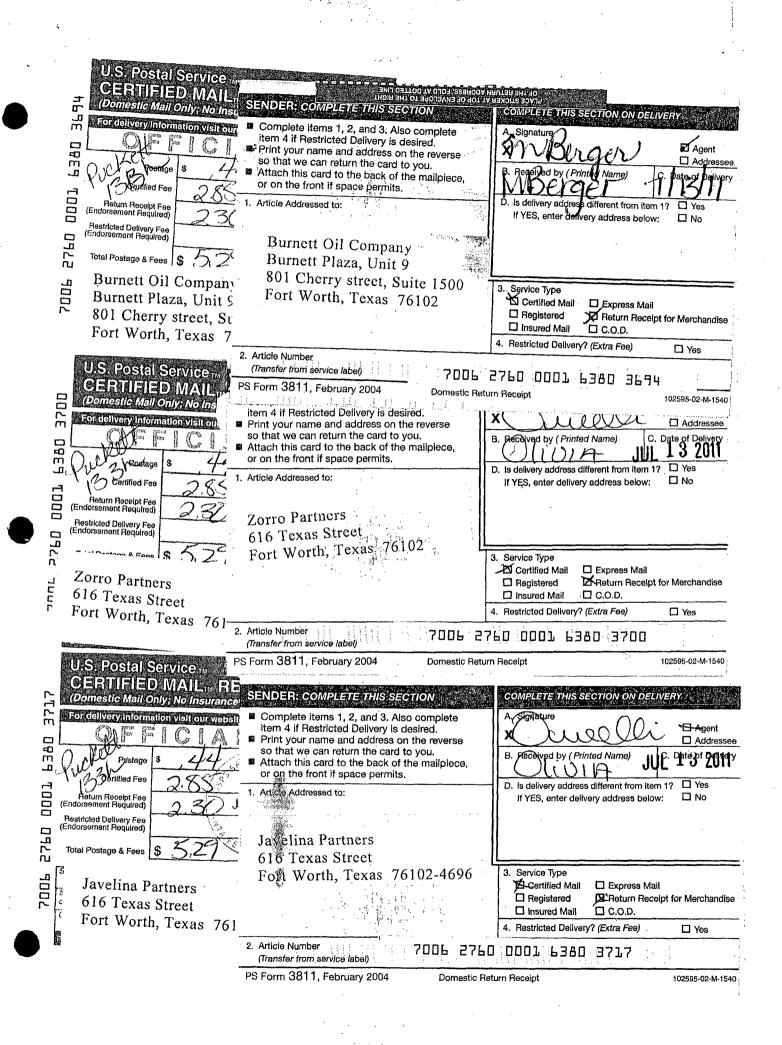

Burnett Oil Company Burnett Plaza, Unit 9 801 Cherry Street, Suite 1500 Fort Worth, Texas 76102

Zorro Partners 616 Texas Street Fort Worth, Texas 76102

Javelina Partners 616 Texas Street Fort Worth, Texas 76102-4696

U.S. Postal Service OBRITIBIED MAILE REOB SENDER C SECTION ON DELIVERY ហ No Insurance Co Complete items 1, 2, and 3. Also complete Sianat 21 . n Ш. Т - Agent item 4 if Restricted Delivery is desired. X 1 Print your name and address on the reverse Addressee so that we can return the card to you. BBB C: Date of Dawery В. Received by ( Printed Name) Attach this card to the back of the mailpiece, USP Ð (i)i 12 ostage or on the front if space permits. م C Yes D. Is delivery address different from item 1? 1. Article Addressed to: 7000 If YES, enter delivery address below: 🗋 No (Endorsement Receipt Fee (Endorsement Required) Restricted Delivery Fee (Endorsement Required) Hudson Oil Co. of Texas 2760 616 Texas Street Total Postage & Fees \$ Forth Worth, Texas 76102 3. Service Type Certified Mail Express Mall 7006 Hudson Oil Co. of Texas Registered Return Receipt for Merchandise D C.O.D. Insured Mail 616 Texas Street 4. Restricted Delivery? (Extra Fee) □ Yes Forth Worth, Texas 76102 2. Article Number 7006 2760 0001 6380 3465 (Transfer from service label) PS Form 3811, February 2004 U.S. Postal Service .... **Domestic Return Receipt** 102595-02-M-1540 **GERMEIED MAIL** RECEIPT 90 57 (Domestic Mail Only; No Insurance Coverage Provided) ± m / information visit our w 5 tound 40 m \$ ostace Ъ FE, NM SANTA 1. DA 1000 1.10 Heiurn Receipt Fee (Endorsement Required) Postman 118 Here 9 J. Restricted Delivery Fee (Endorsement Required) JUL 1 1 2011 2760 \$ Total Postage & Fees Tandem Energy Corp. 7006 PO Box 1559 Midland, Texas 79702 r Instructions