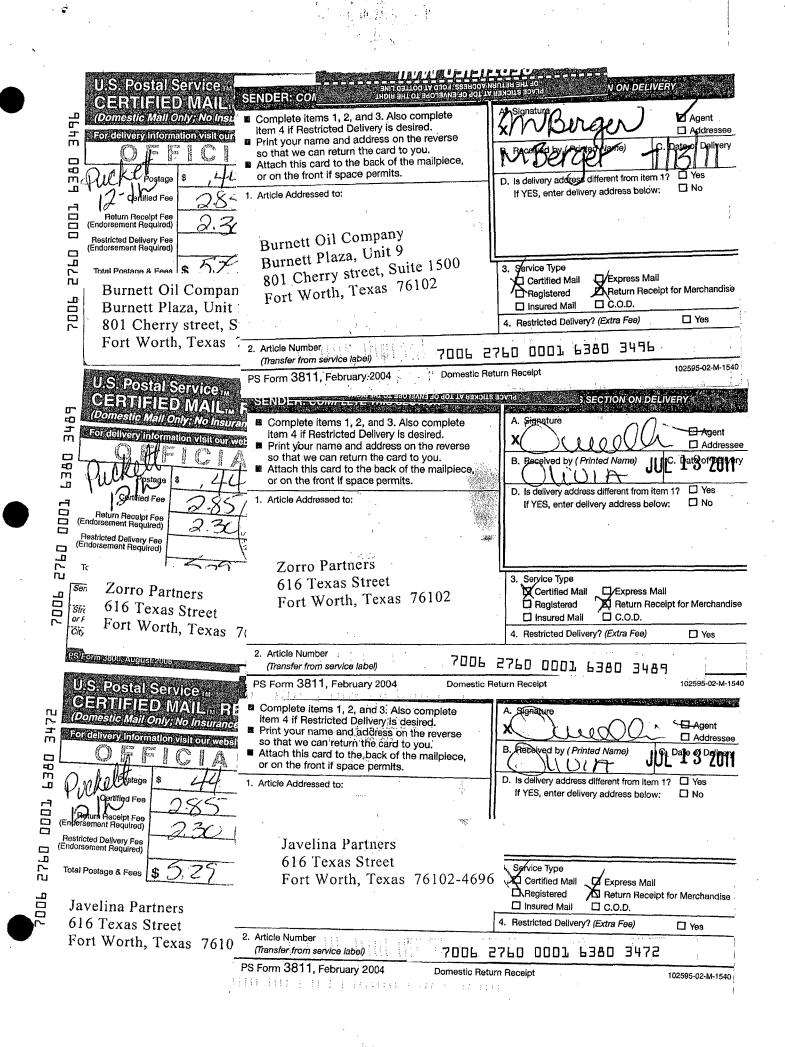

Burnett Oil Company Burnett Plaza, Unit 9 801 Cherry Street, Suite 1500 Fort Worth, Texas 76102

Zorro Partners 616 Texas Street Fort Worth, Texas 76102

Javelina Partners 616 Texas Street Fort Worth, Texas 76102-4696

Hudson Oil Co. of Texas 616 Texas Street Forth Worth, Texas 76102

Tandem Energy Corp. PO Box 1559 Midland, Texas 79702

| Affidavit of Publication                                      | Copy of Publication:                                                                                                                                                                                                                                                         |
|---------------------------------------------------------------|------------------------------------------------------------------------------------------------------------------------------------------------------------------------------------------------------------------------------------------------------------------------------|
| STATE OF NEW MEXICO                                           |                                                                                                                                                                                                                                                                              |
| County of Eddy:                                               | ENERGY, MINERALS AND NATURAL RESOURCES DEPARTMENT<br>OIL CONSERVATION DIVISION<br>SANTA FE, NEW MEXICO                                                                                                                                                                       |
| Danny Scott Wanny Scott                                       | The State of New Mexico through its Oil Conservation Division hereby gives notice<br>pursuant to law and the Rules and Regulations of the Division of the following public                                                                                                   |
| being duly sworn, says that he is the <b>Publisher</b>        | hearing to be held at 8:15 A.M. on August 4, 2011. In the Oil Conservation Division<br>Hearing Room at 1220 South St. Francis, Santa Fe, New Mexico, before an examiner<br>duly appoint for the hearing. If you are an individual with a disability who is in need           |
| of the Artesia Daily Press, a daily newspaper of general      | of a reader, amplifier, qualified sign language interpreter, or any other form of auxiliary<br>aid or service to attend or participate in the hearing, please contact. Florene Davidson<br>at 505-476-3458 or through the New Mexico Relay. Network, 1-800-659, 1779 by July |
| circulation, published in English at Artesia, said county     | 25. 2011 Public documents including the agenda and minutes, can be provided in various accessible forms. Please contact Florene Davidson if a summary or other type of accessible form is needed.                                                                            |
| and state, and that the hereto attached                       | STATE OF NEW MEXICO TO:<br>All named parties and persons<br>having any right, title, interest                                                                                                                                                                                |
| Legal Notice                                                  | or claim in the following cases sind notice to the public                                                                                                                                                                                                                    |
| was published in a regular and entire issue of the said       | (NOTE: All land descriptions herein refer to the New Mexico Principal Meridian<br>whether or not so stated.)<br>CASE NO.: 14705                                                                                                                                              |
| Artesia Daily Press, a daily newspaper duly qualified         | Application of COG Operating, LLC for a non-standard specing and proration<br>unit, a non-standard location and compulsory pooling, Eddy County, New Mex-<br>ico. Applicant in the above-styled cause seeks an order: (1) creating a non-standard                            |
| for that purpose within the meaning of Chapter 167 of         | specing unit comprised of the W/2 W/2 of Section 12, Township 17 South, Range 31 East: NMPM, (2) non-standard location for the Puckett 12' Federal Well No. 1H and (3) pooling all mineral interests in the Gioriata-Yeso formation in the non-standard                      |
| the 1937 Session Laws of the state of New Mexico for          | spacing unit which will be the project area for the Subtett *12" Federal Well No. 1H<br>to be drilled from a sufface location 75 feet from the South line and 330 feet from the<br>West line and a bottomhole location 330 feet from the North line and 330 feet from        |
| 1 Consecutive weeks/days on the same                          | the West line of Section 12. Also to be considered will be the cost of drilling and com-<br>pleting said well and the allocation of the cost thereof as well as actual operating<br>costs and charges for supervision, designation of COG Operating, LLC as operator.        |
| day as follows:                                               | <ul> <li>of the well and a 200% charge for risk involved in drilling said well. Said area is io-<br/>cated approximately 9 miles east of Loco Hills. New Mexico.</li> </ul>                                                                                                  |
| First Publication July 19, 2011                               | Given under the Seal of the State of New Mexico Oil Conservation Di-<br>vision at Santa Fe, New Mexico on this 15th day of July 2011<br>STATE OF NEW MEXICO                                                                                                                  |
| Second Publication                                            | OIL CONSERVATION DIVISION<br>Jami Balley, Division Director<br>Published in the Artesia Daily Press, Artesia, N.M., July 19, 2011 Legal No: 21768                                                                                                                            |
| Third Publication                                             |                                                                                                                                                                                                                                                                              |
| Fourth Publication                                            |                                                                                                                                                                                                                                                                              |
| Fifth Publication                                             |                                                                                                                                                                                                                                                                              |
| Subscribed and sworn to before me this                        |                                                                                                                                                                                                                                                                              |
| 19th day of July 2011                                         |                                                                                                                                                                                                                                                                              |
|                                                               | ·                                                                                                                                                                                                                                                                            |
| OFFICIAL SEAL<br>Latisha Romine                               |                                                                                                                                                                                                                                                                              |
| My commission expires: 5/12/2015                              |                                                                                                                                                                                                                                                                              |
| Katisha Ponune                                                | 10-1238<br>                                                                                                                                                                                                                                                                  |
| 10th Latisha Romine<br>Notary Public, Eddy County, New Mexico |                                                                                                                                                                                                                                                                              |
|                                                               |                                                                                                                                                                                                                                                                              |
|                                                               |                                                                                                                                                                                                                                                                              |
|                                                               |                                                                                                                                                                                                                                                                              |
|                                                               | 1                                                                                                                                                                                                                                                                            |