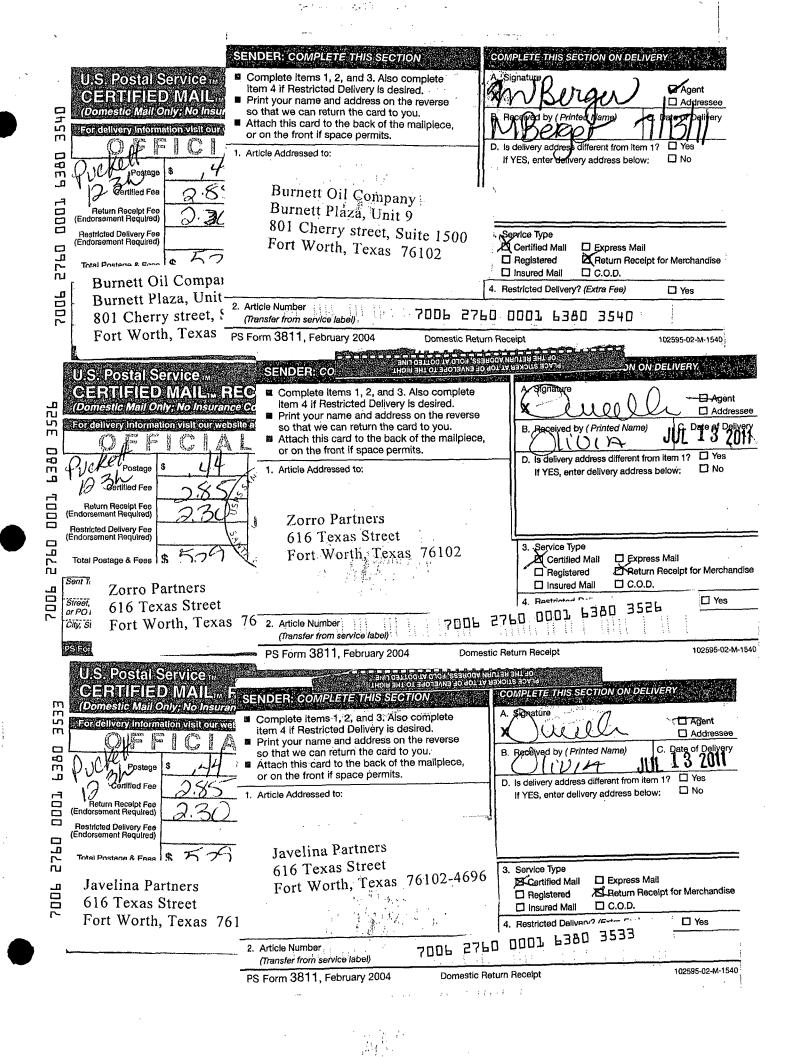

Burnett Oil Company Burnett Plaza, Unit 9 801 Cherry Street, Suite 1500 Fort Worth, Texas 76102

Zorro Partners 616 Texas Street Fort Worth, Texas 76102

Javelina Partners 616 Texas Street Fort Worth, Texas 76102-4696

Hudson Oil Co. of Texas 616 Texas Street Forth Worth, Texas 76102

Tandem Energy Corp. PO Box 1559 Midland, Texas 79702

| Affidavit of Publication                                      | Copy of Publication:                                                                                                                                                                                                                                                         |
|---------------------------------------------------------------|------------------------------------------------------------------------------------------------------------------------------------------------------------------------------------------------------------------------------------------------------------------------------|
| STATE OF NEW MEXICO                                           |                                                                                                                                                                                                                                                                              |
| County of Eddy:                                               | ENERGY, MINERALS AND NATURAL RESOURCES DEPARTMENT<br>OIL CONSERVATION DIVISION<br>SANTA FE, NEW MEXICO                                                                                                                                                                       |
| Danny Scott Wanny Scott                                       | The State of New Mexico through its Oil Conservation Division hereby gives notice<br>pursuant to law and the Rules and Regulations of the Division of the following public                                                                                                   |
| being duly sworn, says that he is the <b>Publisher</b>        | hearing to be held at 8:15 A.M. on August 4, 2011. In the Oil Conservation Division<br>Hearing Room at 1220 South St. Francis, Santa Fe, New Mexico, before an examiner<br>duly appoint for the hearing. If you are an individual with a disability who is in need           |
| of the Artesia Daily Press, a daily newspaper of general      | of a reader, amplifier, qualified sign language interpreter, or any other form of auxiliary<br>aid or service to attend or participate in the hearing, please contact. Florene Davidson<br>at 505-476-3458 or through the New Mexico Relay. Network, 1-800-659, 1779 by July |
| circulation, published in English at Artesia, said county     | 25. 2011 Public documents including the agenda and minutes, can be provided in various accessible forms. Please contact Florene Davidson if a summary or other type of accessible form is needed.                                                                            |
| and state, and that the hereto attached                       | STATE OF NEW MEXICO TO:<br>All named parties and persons<br>having any right, title, interest                                                                                                                                                                                |
| Legal Notice                                                  | or claim in the following cases sind notice to the public                                                                                                                                                                                                                    |
| was published in a regular and entire issue of the said       | (NOTE: All land descriptions herein refer to the New Mexico Principal Meridian<br>whether or not so stated.)<br>CASE NO.: 14705                                                                                                                                              |
| Artesia Daily Press, a daily newspaper duly qualified         | Application of COG Operating, LLC for a non-standard specing and proration<br>unit, a non-standard location and compulsory pooling, Eddy County, New Mex-<br>ico. Applicant in the above-styled cause seeks an order: (1) creating a non-standard                            |
| for that purpose within the meaning of Chapter 167 of         | specing unit comprised of the W/2 W/2 of Section 12, Township 17 South, Range 31 East: NMPM, (2) non-standard location for the Puckett 12' Federal Well No. 1H and (3) pooling all mineral interests in the Gioriata-Yeso formation in the non-standard                      |
| the 1937 Session Laws of the state of New Mexico for          | spacing unit which will be the project area for the Subtett *12" Federal Well No. 1H<br>to be drilled from a sufface location 75 feet from the South line and 330 feet from the<br>West line and a bottomhole location 330 feet from the North line and 330 feet from        |
| 1 Consecutive weeks/days on the same                          | the West line of Section 12. Also to be considered will be the cost of drilling and com-<br>pleting said well and the allocation of the cost thereof as well as actual operating<br>costs and charges for supervision, designation of COG Operating, LLC as operator.        |
| day as follows:                                               | <ul> <li>of the well and a 200% charge for risk involved in drilling said well. Said area is io-<br/>cated approximately 9 miles east of Loco Hills. New Mexico.</li> </ul>                                                                                                  |
| First Publication July 19, 2011                               | Given under the Seal of the State of New Mexico Oil Conservation Di-<br>vision at Santa Fe, New Mexico on this 15th day of July 2011<br>STATE OF NEW MEXICO                                                                                                                  |
| Second Publication                                            | OIL CONSERVATION DIVISION<br>Jami Balley, Division Director<br>Published in the Artesia Daily Press, Artesia, N.M., July 19, 2011 Legal No: 21768                                                                                                                            |
| Third Publication                                             |                                                                                                                                                                                                                                                                              |
| Fourth Publication                                            |                                                                                                                                                                                                                                                                              |
| Fifth Publication                                             |                                                                                                                                                                                                                                                                              |
| Subscribed and sworn to before me this                        |                                                                                                                                                                                                                                                                              |
| 19th day of July 2011                                         |                                                                                                                                                                                                                                                                              |
|                                                               | ·                                                                                                                                                                                                                                                                            |
| OFFICIAL SEAL<br>Latisha Romine                               |                                                                                                                                                                                                                                                                              |
| My commission expires: 5/12/2015                              |                                                                                                                                                                                                                                                                              |
| Katisha Ponune                                                | 10-1238<br>                                                                                                                                                                                                                                                                  |
| 10th Latisha Romine<br>Notary Public, Eddy County, New Mexico |                                                                                                                                                                                                                                                                              |
|                                                               |                                                                                                                                                                                                                                                                              |
|                                                               |                                                                                                                                                                                                                                                                              |
|                                                               |                                                                                                                                                                                                                                                                              |
|                                                               | 1                                                                                                                                                                                                                                                                            |