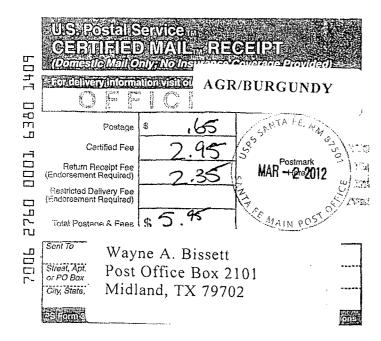

## EXHIBIT A BURGUNDY OIL & GAS, INC. HOMESTAKE NO. 1 WELL (AP 30-025-0543)

| Ethel Armentrout<br>1475 Liberty Street<br>Keyser, WV 26726 | Cathie Auvenshine<br>Aka Cathie Cone Mc-Kown<br>Post Office Box 658<br>Dripping Springs, TX 78620 | Phyllis Beaver<br>1112 E. Derrick Road<br>Carlsbad, NM 88220 |
|-------------------------------------------------------------|---------------------------------------------------------------------------------------------------|--------------------------------------------------------------|
| Marietta Berkhimer                                          | Wayne A. Bissett                                                                                  | Arthur Briston                                               |
| 220th Street                                                | Post Office Box 2101                                                                              | 713 E. Sahara Ave., Apt. 324                                 |
| Humboldt, IA 50548                                          | Midland, TX 79702                                                                                 | Las Vegas, NV 89104                                          |
| R.W. Brown                                                  | Jennie Anderson Buck                                                                              | W.C. Caldwell                                                |
| RR4, Box 896                                                | 1900 SE Fairmont                                                                                  | 1306 SE Waywin Cir                                           |
| Sand Springs, OK 74063                                      | Salem, OR 97301                                                                                   | Ankeny, IA 50021                                             |
| Marilyn J. Cone                                             | Clifford Cone                                                                                     | Torn R. Cone                                                 |
| Post Office Box 64244                                       | Post Office Drawer 1629                                                                           | Post Office Box 400                                          |
| Lubbock, TX 79464                                           | Lovington, NM 88260                                                                               | Southwest City, MO 64863                                     |
| Kenneth G. Cone                                             | Glennys Croxton                                                                                   | W.A. Drew                                                    |
| Post Office Box 11310                                       | Post Office Box 1722                                                                              | 425 Western Skies Drive, SE                                  |
| Midland, TX 79702                                           | Mason City, IA 50402                                                                              | Albuquerque, NM 87123                                        |
| Joy Evans                                                   | Joyce Anna Francis                                                                                | Freddie E. & Joyce L. Kemper                                 |
| 4941 Sandage Ave.                                           | 306 North 6th                                                                                     | 13104 North Calle Bonita                                     |
| Ft. Worth, TX 76115                                         | Wyoming, IL 61491                                                                                 | Hobbs, NM 88242                                              |
| Douglas C. Koch                                             | Arthur J. Miller                                                                                  | Leonard Arthur Miller                                        |
| Post Office Box 540244                                      | 411 4th Street North                                                                              | 411 4th Street North                                         |
| Houston, TX 77254                                           | Humboldt, IA 50548                                                                                | Humboldt, IA 50548                                           |
| Gary E. Ogden                                               | Cheryl L. Ohden                                                                                   | Norma Olson                                                  |
| 5309 NW 58th Terrace                                        | 1220 Dancer Ave.                                                                                  | 1402 Elmhurst Ave.                                           |
| Kansas City, MO 64151                                       | Nora Springs, IA 50458                                                                            | Humboldt, IA 50548                                           |
| Kenneth Schmitz                                             | Forrest Schmitz                                                                                   | R. Kent Standish                                             |