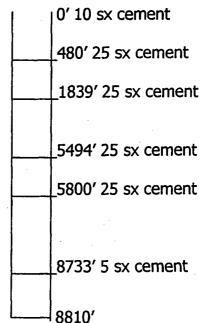

#### III. WELL DATA

1

- A. The following well data must be submitted for each injection well covered by this application. The data must be both in tabular and schematic form and shall include:
  - (1) Lease name; Well No.; Location by Section, Township and Range; and footage location within the section.
  - (2) Each casing string used with its size, setting depth, sacks of cement used, hole size, top of cement, and how such top was determined.
  - (3) A description of the tubing to be used including its size, lining material, and setting depth.
  - (4) The name, model, and setting depth of the packer used or a description of any other seal system or assembly used.

# **INJECTION WELL DATA SHEET**

| Tul | bing Size: <u>1 1/2" 24#</u> Lining Material: None                                                                                                                   |
|-----|----------------------------------------------------------------------------------------------------------------------------------------------------------------------|
| Ty  | pe of Packer:1 1/2" x 2 7/8" Baker ADI                                                                                                                               |
| Pa  | cker Setting Depth:3024                                                                                                                                              |
| Ot  | her Type of Tubing/Casing Seal (if applicable):                                                                                                                      |
|     | Additional Data                                                                                                                                                      |
| 1.  | Is this a new well drilled for injection?YesNo                                                                                                                       |
|     | If no, for what purpose was the well originally drilled? <u>011/Gas_exploration</u>                                                                                  |
| 2.  | Name of the Injection Formation: Queen                                                                                                                               |
| 3.  | Name of Field or Pool (if applicable): <u>Langlie Mattix</u>                                                                                                         |
| 4.  | Has the well ever been perforated in any other zone(s)? List all such perforated intervals and give plugging detail, i.e. sacks of cement or plug(s) used. <u>no</u> |
| 5.  | Give the name and depths of any oil or gas zones underlying or overlying the proposed injection zone in this area: <u>8657' Fusselman</u>                            |
|     |                                                                                                                                                                      |
|     |                                                                                                                                                                      |