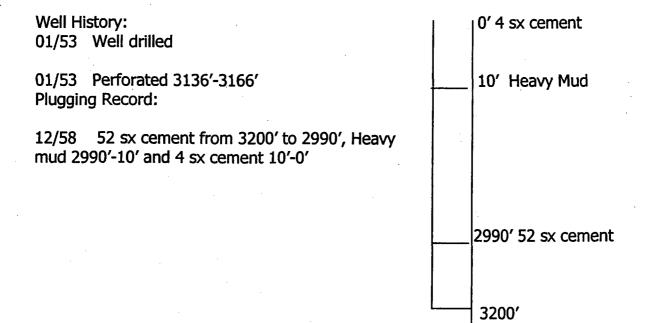

- B. The following must be submitted for each injection well covered by this application. All items must be addressed for the initial well. Responses for additional wells need be shown only when different. Information shown on schematics need not be repeated.
  - (1) The name of the injection formation and, if applicable, the field or pool name.
  - (2) The injection interval and whether it is perforated or open-hole.
  - (3) State if the well was drilled for injection or, if not, the original purpose of the well.
  - (4) Give the depths of any other perforated intervals and detail on the sacks of cement or bridge plugs used to seal off such perforations.
  - (5) Give the depth to and the name of the next higher and next lower oil or gas zone in the area of the well, if any.