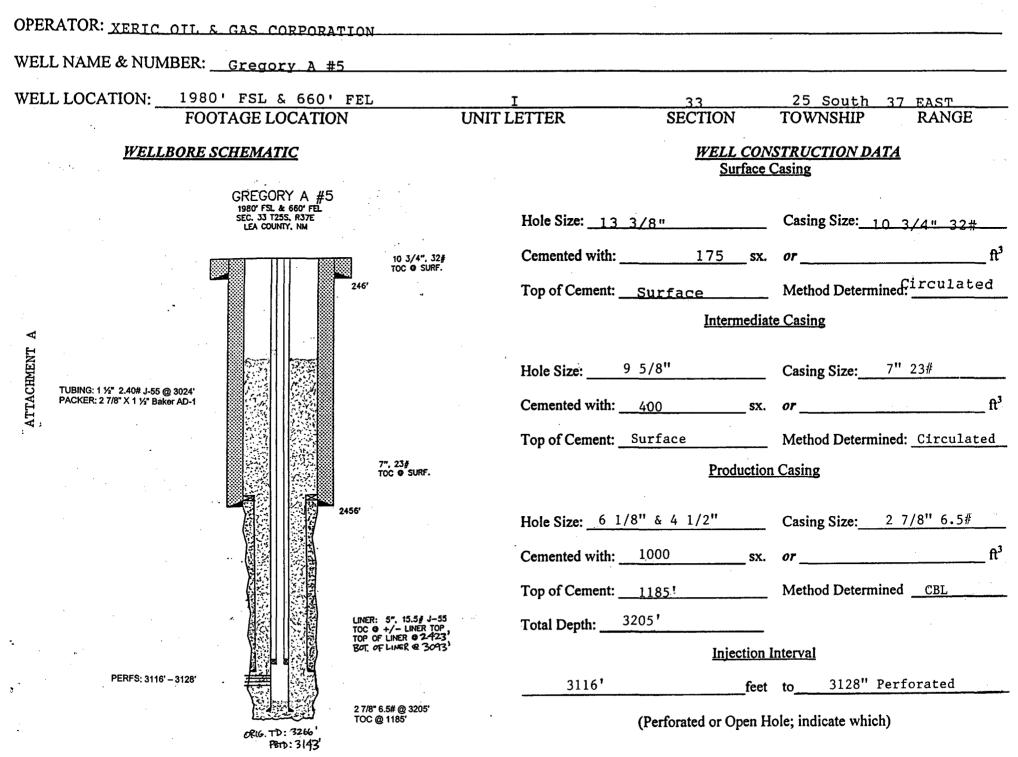

#### III. WELL DATA

1

- A. The following well data must be submitted for each injection well covered by this application. The data must be both in tabular and schematic form and shall include:
  - (1) Lease name; Well No.; Location by Section, Township and Range; and footage location within the section.
  - (2) Each casing string used with its size, setting depth, sacks of cement used, hole size, top of cement, and how such top was determined.
  - (3) A description of the tubing to be used including its size, lining material, and setting depth.
  - (4) The name, model, and setting depth of the packer used or a description of any other seal system or assembly used.

- B. The following must be submitted for each injection well covered by this application. All items must be addressed for the initial well. Responses for additional wells need be shown only when different. Information shown on schematics need not be repeated.
  - (1) The name of the injection formation and, if applicable, the field or pool name.
  - (2) The injection interval and whether it is perforated or open-hole.
  - (3) State if the well was drilled for injection or, if not, the original purpose of the well.
  - (4) Give the depths of any other perforated intervals and detail on the sacks of cement or bridge plugs used to seal off such perforations.
  - (5) Give the depth to and the name of the next higher and next lower oil or gas zone in the area of the well, if any.

# **INJECTION WELL DATA SHEET**

| Tul | bing Size: <u>1 1/2" 24#</u> Lining Material: None                                                                                                                   |
|-----|----------------------------------------------------------------------------------------------------------------------------------------------------------------------|
| Ty  | pe of Packer:1 1/2" x 2 7/8" Baker ADI                                                                                                                               |
| Pa  | cker Setting Depth:3024                                                                                                                                              |
| Ot  | her Type of Tubing/Casing Seal (if applicable):                                                                                                                      |
|     | Additional Data                                                                                                                                                      |
| 1.  | Is this a new well drilled for injection?YesNo                                                                                                                       |
|     | If no, for what purpose was the well originally drilled? <u>011/Gas_exploration</u>                                                                                  |
| 2.  | Name of the Injection Formation: Queen                                                                                                                               |
| 3.  | Name of Field or Pool (if applicable): <u>Langlie Mattix</u>                                                                                                         |
| 4.  | Has the well ever been perforated in any other zone(s)? List all such perforated intervals and give plugging detail, i.e. sacks of cement or plug(s) used. <u>no</u> |
| 5.  | Give the name and depths of any oil or gas zones underlying or overlying the proposed injection zone in this area: <u>8657' Fusselman</u>                            |
|     |                                                                                                                                                                      |
|     |                                                                                                                                                                      |