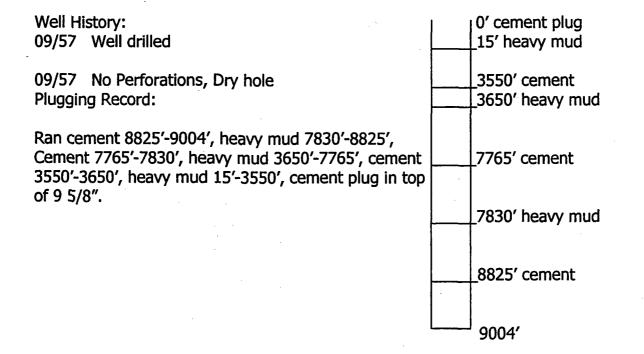

- B. The following must be submitted for each injection well covered by this application. All items must be addressed for the initial well. Responses for additional wells need be shown only when different. Information shown on schematics need not be repeated.
  - (1) The name of the injection formation and, if applicable, the field or pool name.
  - (2) The injection interval and whether it is perforated or open-hole.
  - (3) State if the well was drilled for injection or, if not, the original purpose of the well.
  - (4) Give the depths of any other perforated intervals and detail on the sacks of cement or bridge plugs used to seal off such perforations.
  - (5) Give the depth to and the name of the next higher and next lower oil or gas zone in the area of the well, if any.