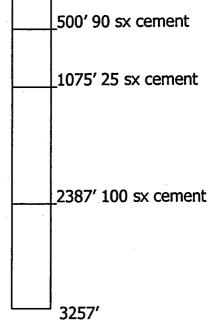

- B. The following must be submitted for each injection well covered by this application. All items must be addressed for the initial well. Responses for additional wells need be shown only when different. Information shown on schematics need not be repeated.
  - (1) The name of the injection formation and, if applicable, the field or pool name.
  - (2) The injection interval and whether it is perforated or open-hole.
  - (3) State if the well was drilled for injection or, if not, the original purpose of the well.
  - (4) Give the depths of any other perforated intervals and detail on the sacks of cement or bridge plugs used to seal off such perforations.
  - (5) Give the depth to and the name of the next higher and next lower oil or gas zone in the area of the well, if any.