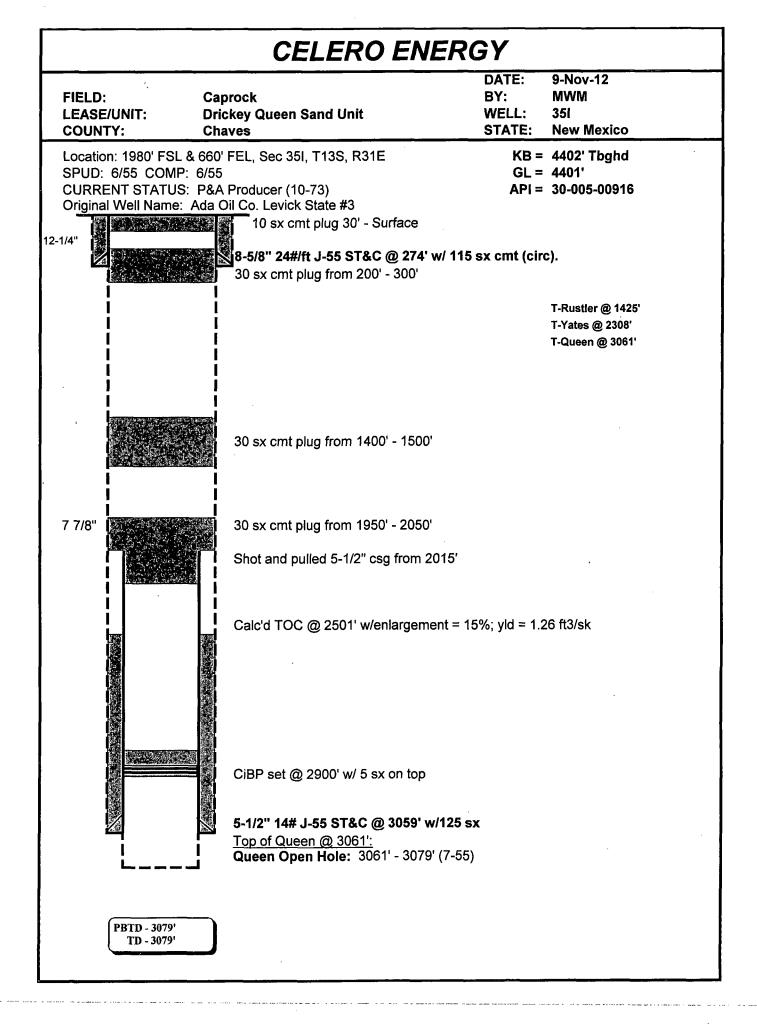

# **CELERO ENERGY**

FIELD:

Caprock

DATE: BY:

20-Nov-12 MWM

LEASE/UNIT:

**Rock Queen Unit** 

WELL:

308

COUNTY:

Lea

STATE:

**New Mexico** 

Location: 660' FSL & 2100' FWL, Sec 23N, T13S, R31E

SPUD: 12/23/10 COMP: 4/7/11

**KB** = 13' AGL