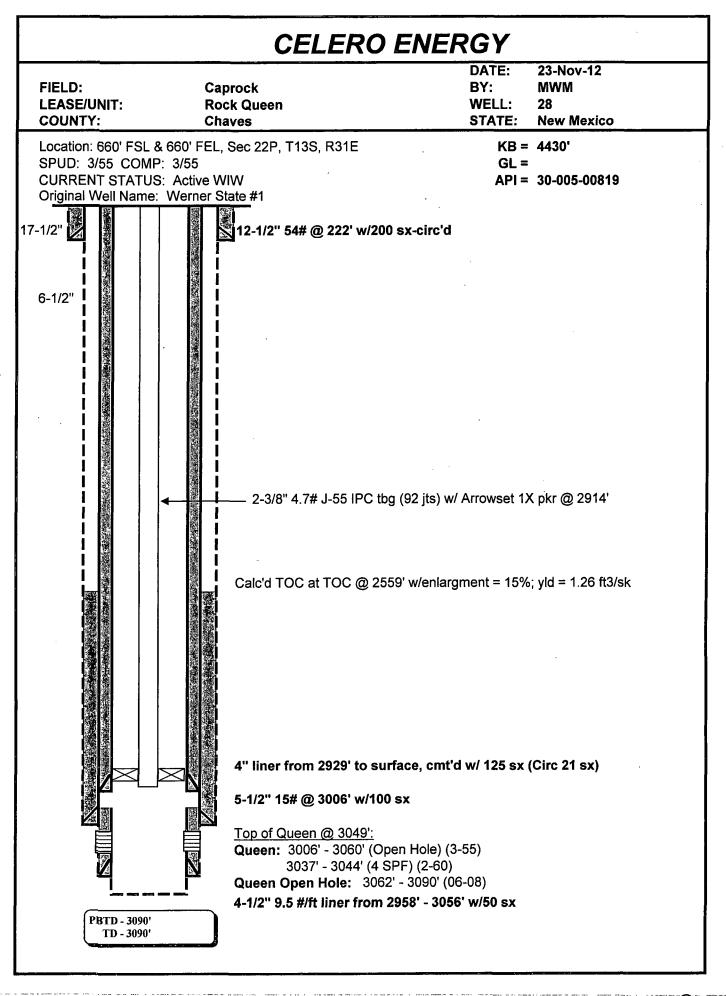

)

| OPERATOR: Ce     | lero Energy II, LP                      |                                                 |                 | NAT 10-4-V-130-10-        |                      |  |  |
|------------------|-----------------------------------------|-------------------------------------------------|-----------------|---------------------------|----------------------|--|--|
| WELL NAME & NUMB | BER: Rock Queen Unit No. 28             |                                                 |                 |                           | <del></del>          |  |  |
| WELL LOCATION:   | 660' FSL & 660' FEL<br>FOOTAGE LOCATION | P<br>UNIT LETTER                                | 22<br>SECTION   | 13 South<br>TOWNSHIP      | 31 East<br>RANGE     |  |  |
| WELLDO           |                                         |                                                 |                 |                           | RAINGE               |  |  |
| WELLBU           | PRE SCHEMATIC                           | WELL CONSTRUCTION DATA Surface Casing           |                 |                           |                      |  |  |
| See Attaci       | hed Wellbore Schematic                  | Hole Size: 17 ½"                                |                 | Casing Size: 12 ½" @ 222' |                      |  |  |
|                  |                                         | Cemented with: 200 S                            | Sx.             | or                        | ft <sup>3</sup>      |  |  |
|                  |                                         | Top of Cement:                                  | Surface         | Method Determined         | l: <u>Circulated</u> |  |  |
|                  |                                         |                                                 | Production Ca   |                           |                      |  |  |
|                  |                                         | Hole Size: 6 ½"                                 |                 | Casing Size: 5 ½"         |                      |  |  |
|                  |                                         | Cemented with:                                  | 100 Sx.         | or                        | ft <sup>3</sup>      |  |  |
|                  |                                         | Top of Cement:                                  | 2,559'          | Method Determined         | l: Calculated        |  |  |
| ·                |                                         |                                                 | Production Lin  |                           | ° 2,958°-3,056       |  |  |
|                  |                                         | Hole Size: 4 <sup>3</sup> / <sub>4</sub> " 50 S | X.              | Casing Size: 4"2.         |                      |  |  |
|                  |                                         | Cemented with: 125 S                            |                 | or                        | ft <sup>3</sup>      |  |  |
|                  |                                         | Top of Cement:                                  | Surface         | _Method Determine         | d: Circulated        |  |  |
|                  |                                         | Total Depth:                                    | 3,090'          | PBTD:                     | <del></del>          |  |  |
|                  |                                         |                                                 | Injection Inter | <u>val</u>                |                      |  |  |

Queen Formation: 3,037'-3,090' Perforated & Open Hole

| Tubin | g Size:                     | 2 3/8" 4.7# J-55                                               | Lining Material:               | Internally Plastic Coated           |
|-------|-----------------------------|----------------------------------------------------------------|--------------------------------|-------------------------------------|
| Туре  | of Packer:                  | Arrowset IX Packer                                             |                                |                                     |
| Packe | r Setting Depth:            | 2,914'                                                         |                                |                                     |
| Other | Type of Tubing              | Casing Seal (if applicable):                                   | None                           |                                     |
|       |                             | Addition                                                       | al Data                        |                                     |
| 1.    | Is this a new w             | ell drilled for injection:                                     | Yes                            | XNo                                 |
|       |                             | purpose was the well originally drill                          |                                |                                     |
| 2.    | Name of the Ir              | jection Formation: Queer                                       | 1                              |                                     |
| 3.    | Name of Field               | or Pool (if applicable): Caprock-Q                             | ueen Pool (8551)               |                                     |
| 4.    |                             | ver been perforated in any other zone<br>ment or plug(s) used. | e(s)? List all such perforated | intervals and give plugging detail, |
|       | None                        | · · · · · · · · · · · · · · · · · · ·                          |                                |                                     |
| 5.    | Give the name in this area: | and depths of any oil or gas zones u                           | anderlying or overlying the p  | roposed injection zone              |
|       | None                        |                                                                |                                |                                     |