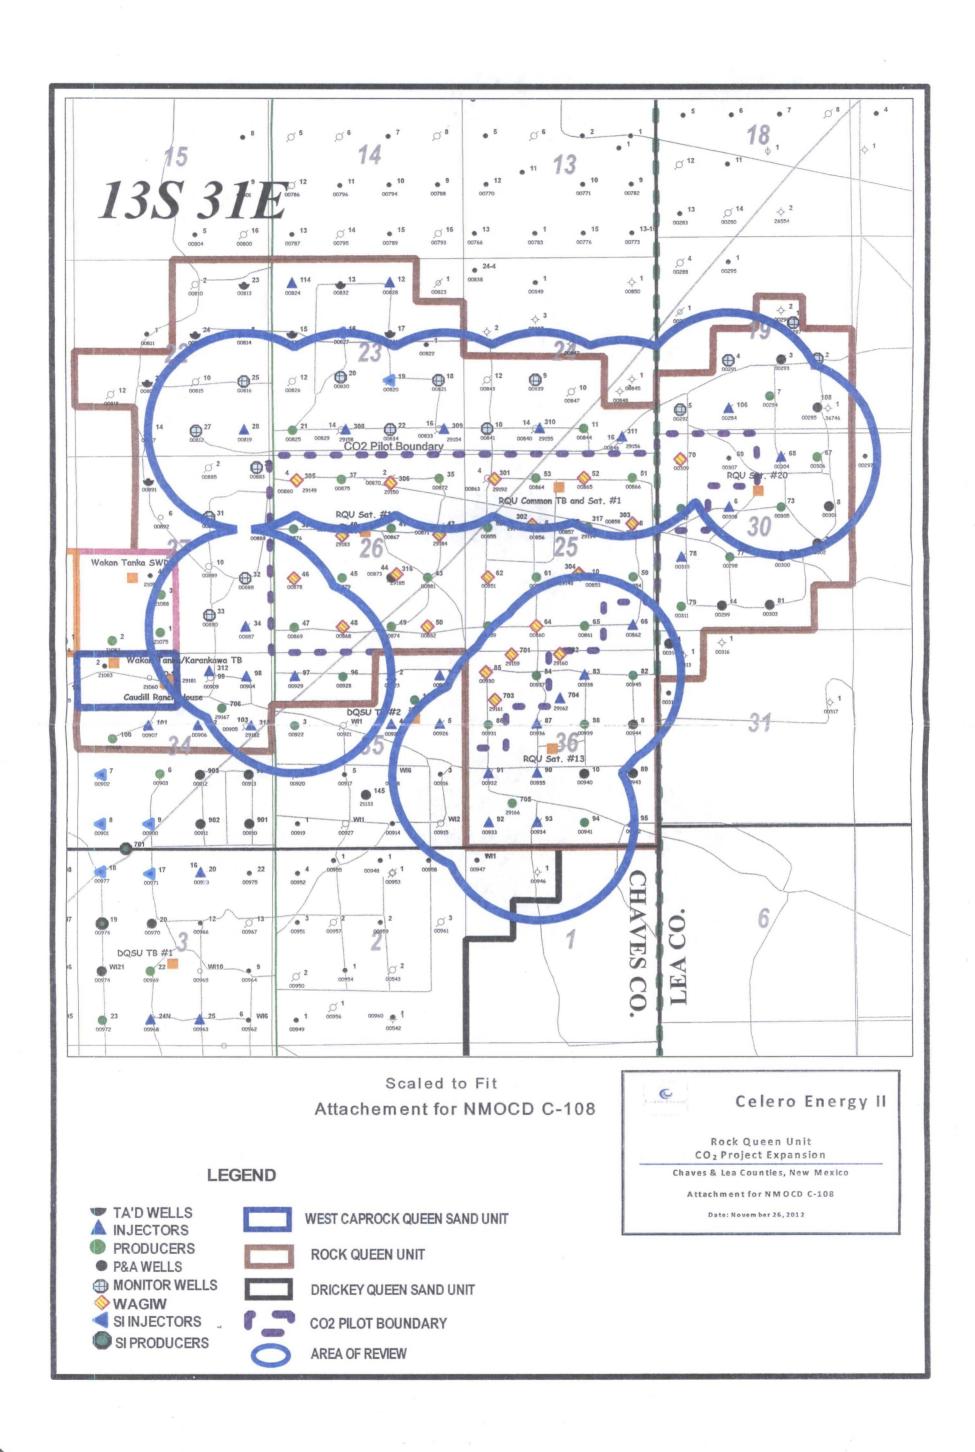

#### C-108 Application Celero Energy II, LP Rock Queen Unit Wells No. 28, 34, 68, 83, 87,

91, 93, 97, 106, 308, 309, 310, 311, & 704 Sections 22, 23, 24, 27, 35 & 36, T-13S, R-31E, & Sections 19 & 30, T-13S, R-32E, NMPM Chaves & Lea Counties, New Mexico

- I. By Order No. R-1541-A, as amended dated 11/9/2010, the Division authorized Celero Energy II, LP ("Celero") to institute an enhanced oil recovery project within a portion of its Rock Queen Unit Area by the injection of water and CO2 through twelve initial injection wells. The initial enhanced oil recovery project area comprised only a portion of the Rock Queen Unit Area, and was designated the Rock Queen Unit CO2 Pilot Project. The purpose of the application is to request approval to expand the Rock Queen Unit CO2 Pilot Project to encompass the entire Rock Queen Unit Area. In conjunction with that request, Celero also seeks authority to inject water and CO2 within an additional fourteen wells located outside of the original pilot project area. This will enable Celero to complete an efficient injection/production pattern within the Rock Queen Unit Area. (Note: All fourteen of the wells proposed to be utilized for water and CO2 injection are prior approved active injection wells. These wells were authorized for water injection by Orders No. R-1541, WFX-55, WFX-84, WFX-106, WFX-119, WFX-126, WFX-168, WFX-880 and WFX-883.)
- II. Celero Energy II, LP ("Celero")
  400 W. Illinois Avenue
  Suite 1601
  Midland, Texas 79701
  Contact Party: Mike Metza (432) 556-0829; David Catanach (505) 690-9453
- III. Injection well data sheets and wellbore diagrams for each injection well are attached showing the proposed wellbore configurations.
- IV. This is an expansion of the Rock Queen Unit CO2 Pilot Project. Celero plans to increase the number of injection wells to inject carbon dioxide and water into the Queen formation using a "water alternating gas (WAG)" method. Celero is initially planning to use a tapered WAG flooding schedule and adjust it as needed based on how the Queen reservoir responds and subsequently performs. The expansion will also increase the number of producing wells in the CO2 project area.
- V. Enclosed are maps that identify all wells/leases within a 2-mile radius of the proposed injection wells and a map that identifies the ½ mile "Area of Review" ("AOR").
- VI. Attached is the AOR well construction data for all active wells, and plugging data and schematic diagrams for all plugged and abandoned wells within the AOR. An examination of AOR well data indicates that all wells are