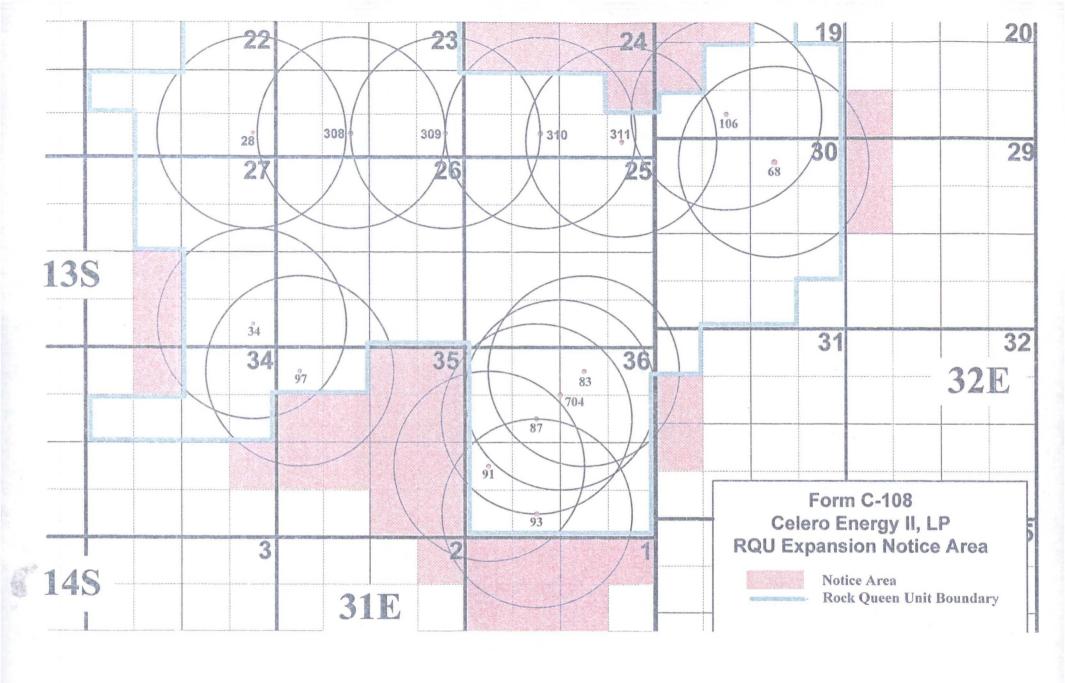

#### C-108 Application Celero Energy II, LP Rock Queen Unit Wells No. 28, 34, 68, 83, 87,

91, 93, 97, 106, 308, 309, 310, 311, & 704 Sections 22, 23, 24, 27, 35 & 36, T-13S, R-31E, & Sections 19 & 30, T-13S, R-32E, NMPM Chaves & Lea Counties, New Mexico

- I. By Order No. R-1541-A, as amended dated 11/9/2010, the Division authorized Celero Energy II, LP ("Celero") to institute an enhanced oil recovery project within a portion of its Rock Queen Unit Area by the injection of water and CO2 through twelve initial injection wells. The initial enhanced oil recovery project area comprised only a portion of the Rock Queen Unit Area, and was designated the Rock Queen Unit CO2 Pilot Project. The purpose of the application is to request approval to expand the Rock Queen Unit CO2 Pilot Project to encompass the entire Rock Queen Unit Area. In conjunction with that request, Celero also seeks authority to inject water and CO2 within an additional fourteen wells located outside of the original pilot project area. This will enable Celero to complete an efficient injection/production pattern within the Rock Queen Unit Area. (Note: All fourteen of the wells proposed to be utilized for water and CO2 injection are prior approved active injection wells. These wells were authorized for water injection by Orders No. R-1541, WFX-55, WFX-84, WFX-106, WFX-119, WFX-126, WFX-168, WFX-880 and WFX-883.)
- II. Celero Energy II, LP ("Celero")
  400 W. Illinois Avenue
  Suite 1601
  Midland, Texas 79701
  Contact Party: Mike Metza (432) 556-0829; David Catanach (505) 690-9453
- III. Injection well data sheets and wellbore diagrams for each injection well are attached showing the proposed wellbore configurations.
- IV. This is an expansion of the Rock Queen Unit CO2 Pilot Project. Celero plans to increase the number of injection wells to inject carbon dioxide and water into the Queen formation using a "water alternating gas (WAG)" method. Celero is initially planning to use a tapered WAG flooding schedule and adjust it as needed based on how the Queen reservoir responds and subsequently performs. The expansion will also increase the number of producing wells in the CO2 project area.
- V. Enclosed are maps that identify all wells/leases within a 2-mile radius of the proposed injection wells and a map that identifies the ½ mile "Area of Review" ("AOR").
- VI. Attached is the AOR well construction data for all active wells, and plugging data and schematic diagrams for all plugged and abandoned wells within the AOR. An examination of AOR well data indicates that all wells are