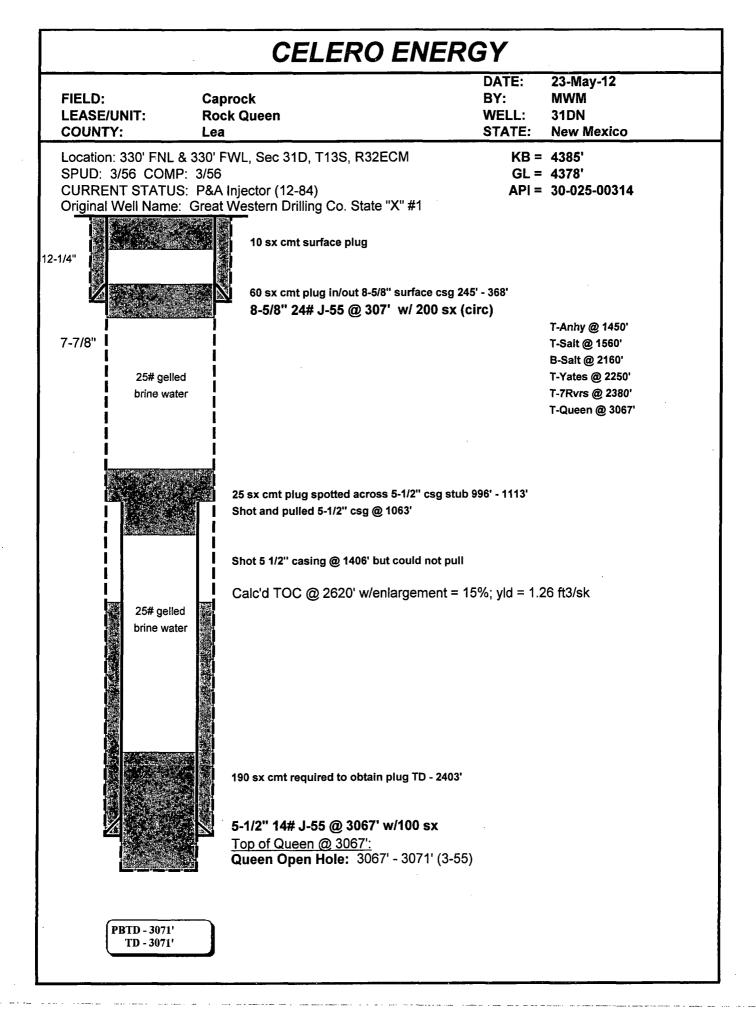

# **CELERO ENERGY**

FIELD:

Caprock

DATE: BY:

20-Nov-12 MWM

LEASE/UNIT:

**Rock Queen Unit** 

WELL:

308

COUNTY:

Lea

STATE:

**New Mexico** 

Location: 660' FSL & 2100' FWL, Sec 23N, T13S, R31E

SPUD: 12/23/10 COMP: 4/7/11

**KB** = 13' AGL