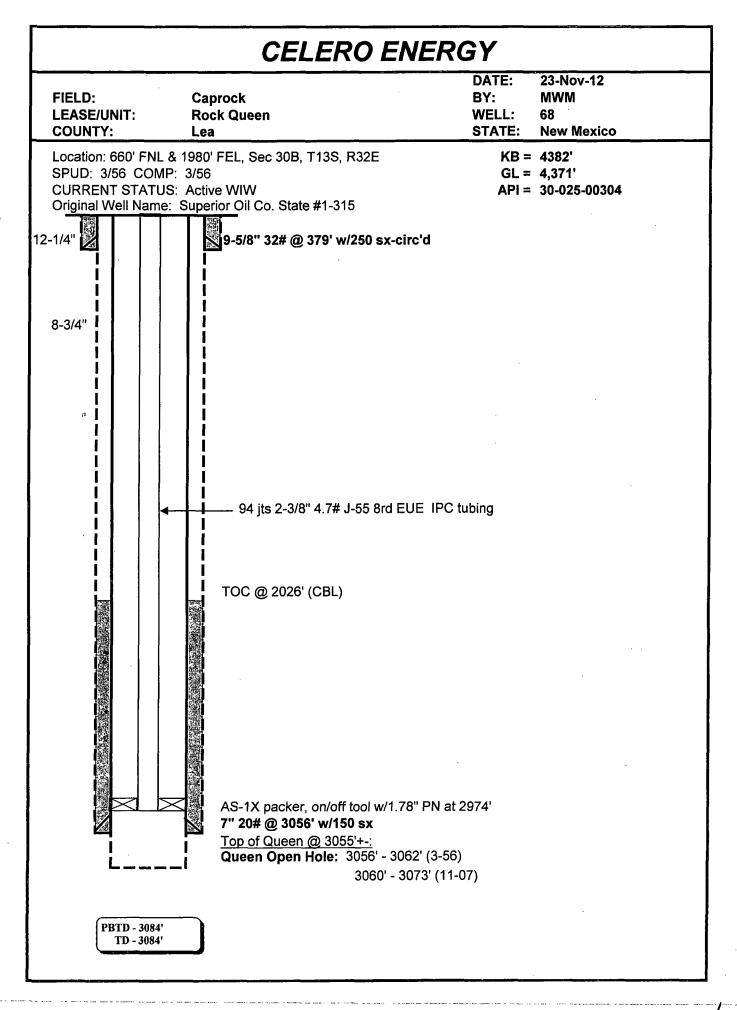

| OPERATOR: Celero Energy II, LP             |                        |                |                       |                                        |
|--------------------------------------------|------------------------|----------------|-----------------------|----------------------------------------|
| WELL NAME & NUMBER: Rock Queen Unit No. 68 |                        |                |                       |                                        |
| WELL LOCATION: 660' FNL & 1980' FEL        | B<br>UNIT LETTER       | 30             | 13 South TOWNSHIP     | 32 East                                |
| FOOTAGE LOCATION                           | UNII LEITEK            | SECTION        | TOWNSHIP              | RANGE                                  |
| <u>WELLBORE SCHEMATIC</u>                  | <u>WELL (</u>          | Surface Casi   |                       |                                        |
| See Attached Wellbore Schematic            | Hole Size: 12 1/4"     |                | Casing Size: 9 5/8    | <u>8" @ 379'</u>                       |
|                                            | Cemented with: 250 Sx. | 0              | or                    | ft <sup>3</sup>                        |
|                                            | Top of Cement: Su      | rface N        | Method Determined     | l: Circulated                          |
|                                            | Hole Size:             | ntermediate C  | Casing Casing Size:   | —————————————————————————————————————— |
|                                            | Cemented with:         |                | or                    | ft³                                    |
|                                            | Top of Cement:         | N              | Method Determined     | d:                                     |
|                                            | Pro                    | oduction Casi  | ing                   |                                        |
| -                                          | Hole Size: 8 3/4"      |                | Casing Size: 7" (     | <u>@ 3,056'</u>                        |
|                                            | Cemented with: 150 Sx. |                | or                    | ft <sup>3</sup>                        |
|                                            | Top of Cement: 2,0     | 026' Method    | Determined: <u>CB</u> | L                                      |
|                                            | Total Depth: 3,0       | 084'           | PBTD:                 |                                        |
|                                            | <u>In</u>              | jection Interv | <u>al</u>             |                                        |

Queen Formation: 3,056'-3,084' Open Hole

| Tubin | g Size: 2 3/8" 4.7# J-55                                                                       | Lining Material:        | Internally Plastic Coated           |
|-------|------------------------------------------------------------------------------------------------|-------------------------|-------------------------------------|
| Type  | of Packer: Arrowset IX Packer                                                                  |                         |                                     |
| Packe | r Setting Depth: 2,974'                                                                        |                         |                                     |
| Other | Type of Tubing/Casing Seal (if applicable): None                                               |                         |                                     |
|       | Additional Data                                                                                | <u> </u>                |                                     |
| 1.    | Is this a new well drilled for injection:                                                      | Yes                     | XNo                                 |
|       | If no, for what purpose was the well originally drilled:                                       |                         |                                     |
| 2.    | Name of the Injection Formation: Queen                                                         |                         |                                     |
| 3.    | Name of Field or Pool (if applicable): Caprock-Queen Po                                        |                         |                                     |
| 4.    | Has the well ever been perforated in any other zone(s)? Li.e. sacks of cement or plug(s) used. | ist all such perforated | intervals and give plugging detail, |
|       | None                                                                                           |                         |                                     |
| 5.    | Give the name and depths of any oil or gas zones underly in this area:                         | ing or overlying the pr | oposed injection zone               |
|       | None                                                                                           |                         |                                     |