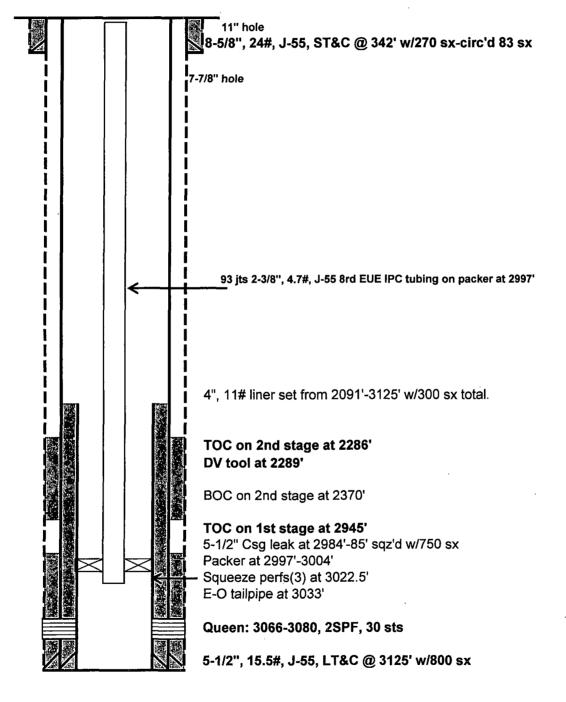

|                                           |                                       |
| 5.    | Give the name and depths of any oil or gas zones un in this area:                         | derlying or overlying the p               | roposed injection zone                |
|       | None                                                                                      |                                           |                                       |

# **CELERO ENERGY**

FIELD:

Caprock

DATE: May. 09, 2012

LEASE/UNIT:

**Rock Queen Unit** 

MWM BY: WELL: 310

COUNTY:

Lea

STATE: **New Mexico** 

Location: 660' FSL & 2100' FWL, Sec 24N, T13S, R31E

SPUD: 12/7/10 COMP: 2/25/11

**KB = 13' AGL** GL = 4399'

**CURRENT STATUS: Active WIW** 

PBTD - 3123' TD - 3130' API = 30-005-29155



| OPERATOR: Celero Energy II, LP                      |                        |                                             |
|-----------------------------------------------------|------------------------|---------------------------------------------|
| WELL NAME & NUMBER: Rock Queen Unit No. 311         |                        |                                             |
| WELL LOCATION: 420' FSL & 930' FEL FOOTAGE LOCATION | <del></del>            | 24 13 South 31 East<br>CTION TOWNSHIP RANGE |
| WELLBORE SCHEMATIC                                  |                        | STRUCTION DATA                              |
| WELLBORE SCHEWATIC                                  |                        | face Casing                                 |
| See Attached Wellbore Schematic