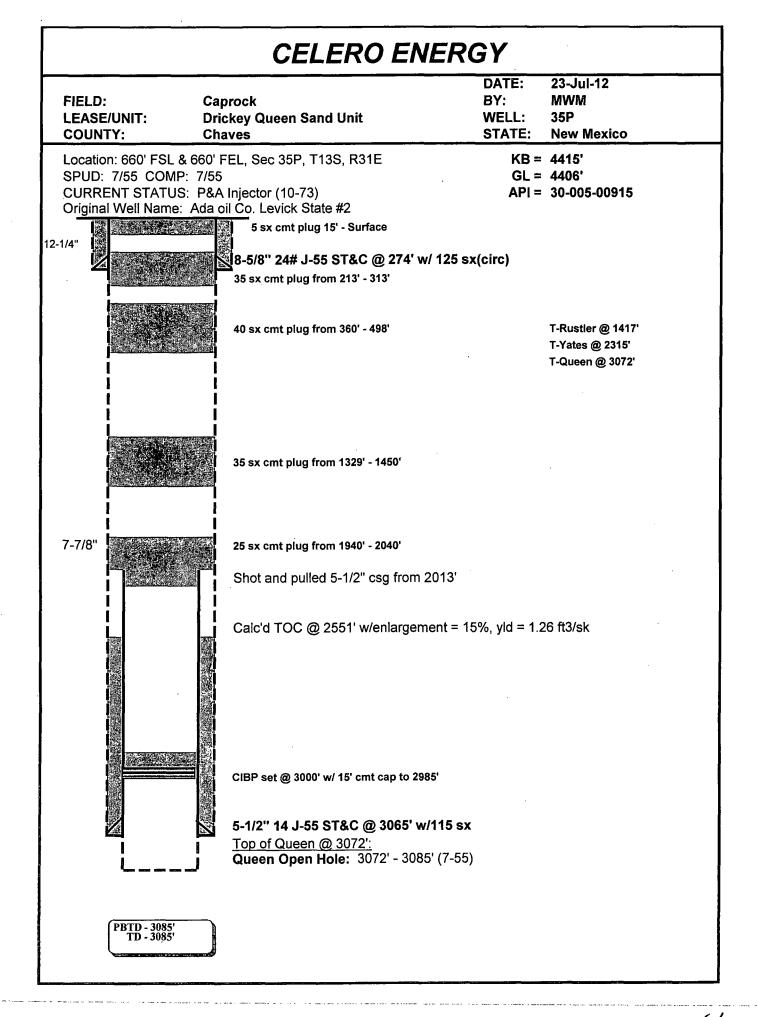

# **CELERO ENERGY**

FIELD:

Caprock

DATE: BY:

20-Nov-12 MWM

LEASE/UNIT:

**Rock Queen Unit** 

WELL:

308

COUNTY:

Lea

STATE:

**New Mexico** 

Location: 660' FSL & 2100' FWL, Sec 23N, T13S, R31E

SPUD: 12/23/10 COMP: 4/7/11

**KB** = 13' AGL