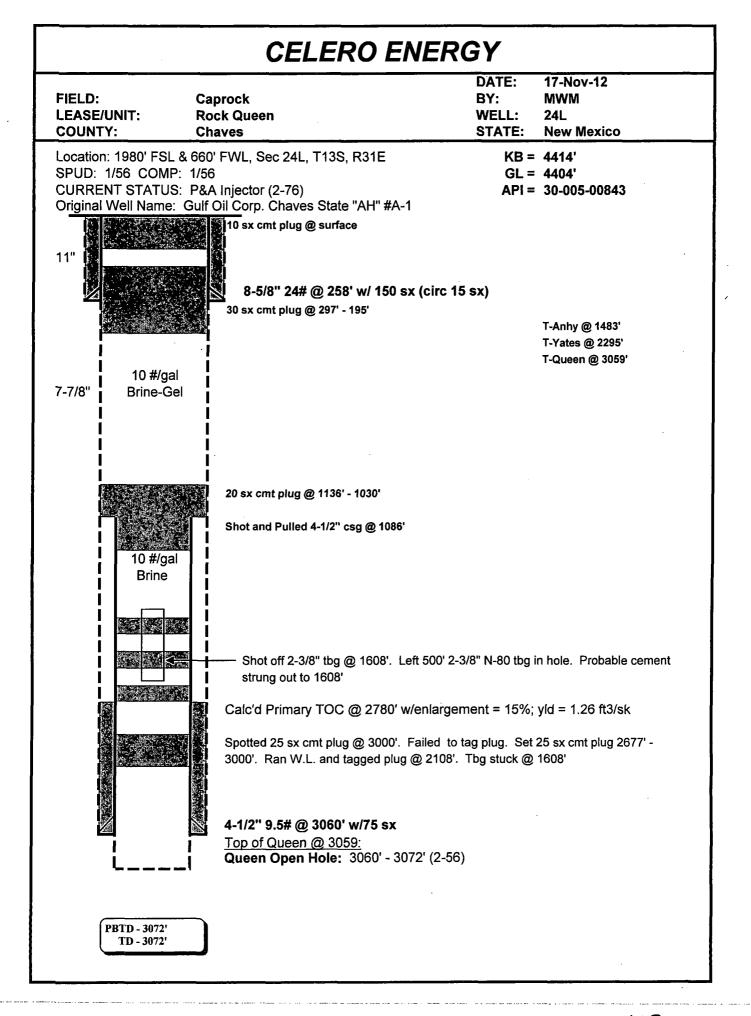

# **CELERO ENERGY**

FIELD:

Caprock

DATE: BY:

20-Nov-12 MWM

LEASE/UNIT:

**Rock Queen Unit** 

WELL:

308

COUNTY:

Lea

STATE:

**New Mexico** 

Location: 660' FSL & 2100' FWL, Sec 23N, T13S, R31E

SPUD: 12/23/10 COMP: 4/7/11

**KB** = 13' AGL