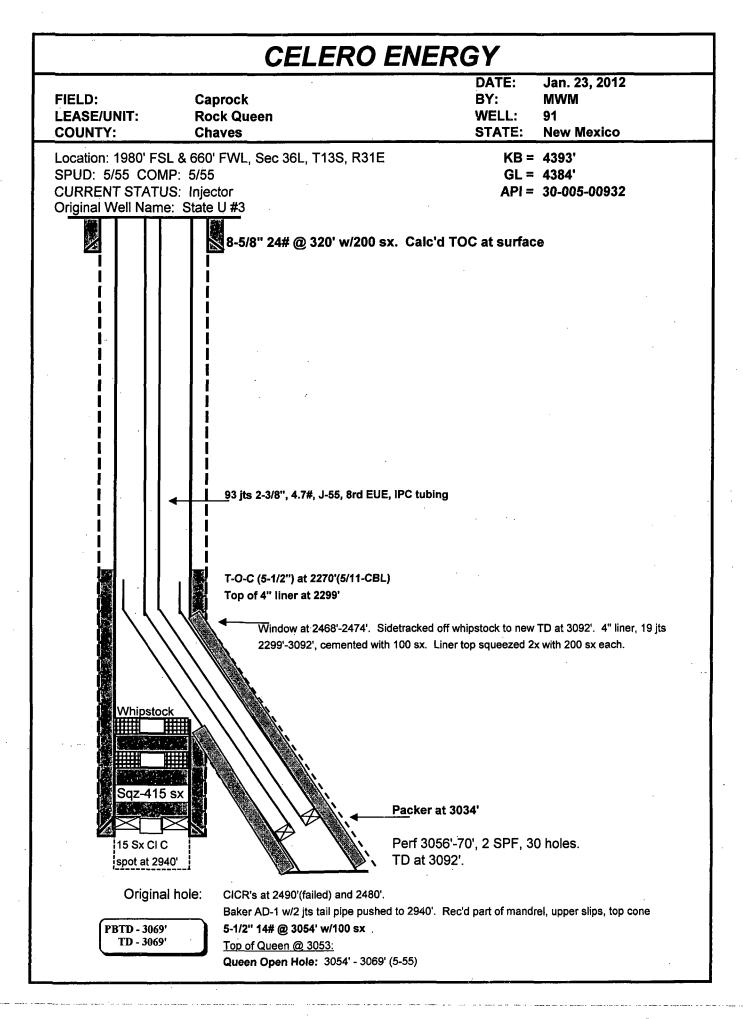

| OPERATOR: Celero Energy II, LP             |                   |                          |                          |                  |
|--------------------------------------------|-------------------|--------------------------|--------------------------|------------------|
| WELL NAME & NUMBER: Rock Queen Unit No. 91 |                   | 1 101 - 101 1 - 101 1    |                          |                  |
| WELL LOCATION: 1980' FSL & 660' FWL        | L                 | 36                       | 13 South                 | 31 East          |
| FOOTAGE LOCATION                           | UNIT LETTER       | SECTION                  | N TOWNSHIP               | RANGE            |
| WELLBORE SCHEMATIC                         | <u>WE</u>         | ELL CONSTRU<br>Surface C |                          |                  |
| See Attached Wellbore Schematic            | Hole Size: 12 1/4 | »                        | Casing Size: 8 5/8       | <u>3" @ 320'</u> |
|                                            | Cemented with: 20 | 0 Sx.                    | or                       | ft <sup>3</sup>  |
|                                            | Top of Cement:    | Surface                  | Method Determined        | i: Calculated    |
|                                            | Hole Size: 7 7/8  | Production (             | Casing Casing Size: 5 ½' | <u>'@3,054'</u>  |
|                                            | Cemented with:    | 100 Sx.                  | or                       | ft <sup>3</sup>  |
|                                            | Top of Cement:    | 2,270'                   | Method Determined        | d: <u>CBL</u>    |
|                                            |                   | Production L             | iner                     |                  |
|                                            | Hole Size: 4 3/4" | <del></del>              | Casing Size: 4" 2        | 2,299'-3,092'    |
|                                            | Cemented with: 50 | 00 Sx.                   | or                       | ft³              |
|                                            | Top of Cement:    | 2,299'                   | Method Determine         | ed: Squeezed     |
|                                            | Total Depth:      | 3,092'                   | PBTD:                    |                  |
|                                            |                   | Injection Inte           | erval                    |                  |

Queen Formation: 3,056'-3,070' Perforated

| Tubin | ng Size: 2 3/8" 4.7# J-55                                                     |                    | Lining Material:      | Internally Plastic Coated |
|-------|-------------------------------------------------------------------------------|--------------------|-----------------------|---------------------------|
| Туре  | of Packer: Arrowset IX Pac                                                    | ker                |                       |                           |
| Packe | er Setting Depth: 3,034'                                                      |                    |                       |                           |
| Other | Type of Tubing/Casing Seal (if applicab                                       | le): None          |                       |                           |
|       |                                                                               | Additional Data    | :                     |                           |
| 1.    | Is this a new well drilled for injection:                                     |                    | Yes                   | No                        |
|       | If no, for what purpose was the well or                                       |                    |                       |                           |
| 2.    | Name of the Injection Formation:                                              |                    |                       |                           |
| 3.    | Name of Field or Pool (if applicable):_                                       |                    | , ,                   |                           |
| 4.    | Has the well ever been perforated in an i.e. sacks of cement or plug(s) used. |                    |                       | •.                        |
|       | None                                                                          | <u> </u>           |                       | -                         |
| 5.    | Give the name and depths of any oil or in this area:                          | gas zones underlyi | ng or overlying the p | proposed injection zone   |
|       | None                                                                          |                    |                       |                           |