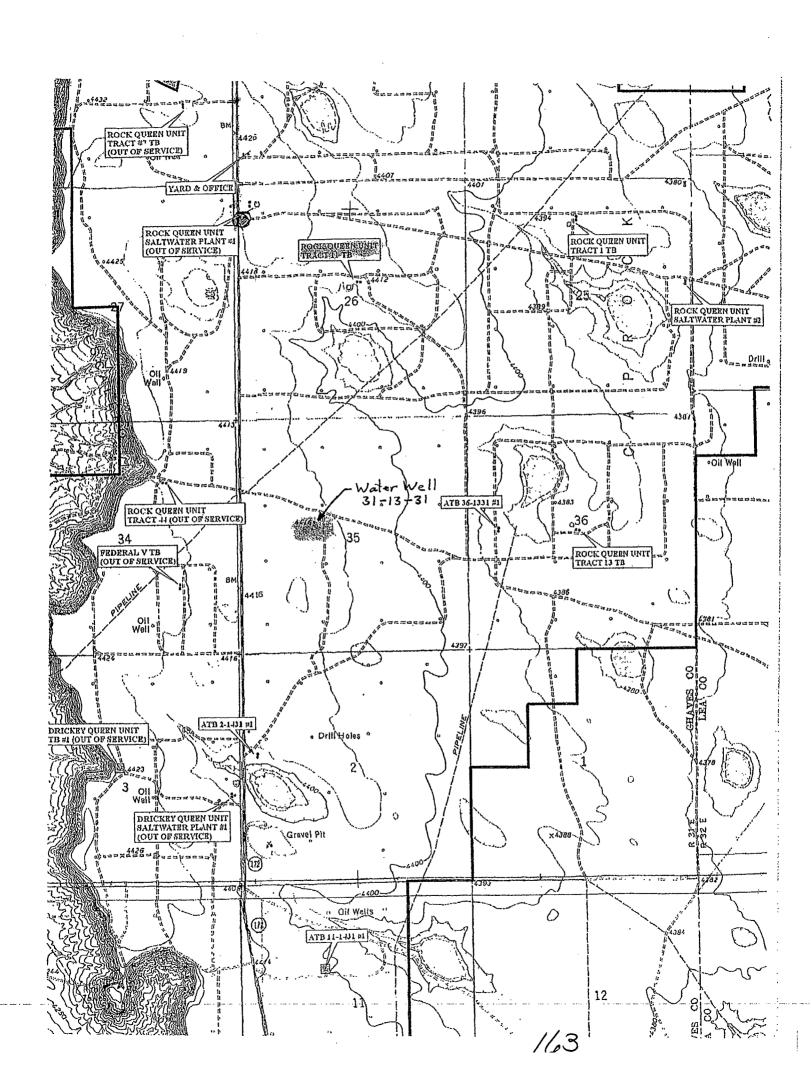

USDW's:

Lithology:

Ogallala is present at depths from 100'-200'

- IX. No stimulation is planned, however, should a stimulation treatment become necessary, then a mild 7 ½% NEFE HCL treatment with the appropriate additives will be used. In the event a mild acid treatment is not adequate, then a gelled water/proppant hydraulic fracture treatment would be considered.
- X. Logs were filed at the time of drilling.
- XI. There is one fresh water well within one mile of any injection well on the Rock Queen Unit. This well is located in Unit F of Section 35, Township 13 South, Range 31 East, NMPM. Attached is a recent chemical analysis of this well's water and a map showing the location of the water well.
- XII. Affirmative statement is enclosed.
- XIII. Proof of Notice is enclosed.