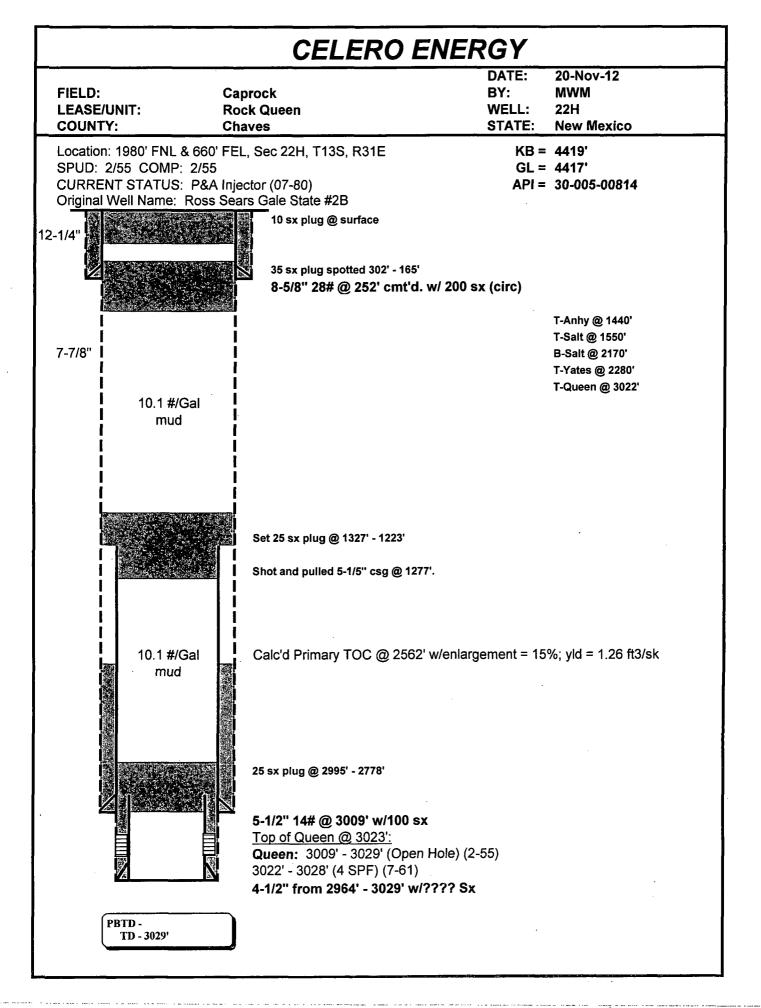

t. Displaced to 1353' (2.5 below pkr) @ 400# SD psi. Lower tbg & tag @ 1515'. Had only 5' of fill. TOH w/ tbg & pkr. Perf 4 ½" csg @ 250'.

8/2/11 - Lwr tbg & tag @ 1350'. C/O & wash out green cmt from 1350'-1476' (cmt started firming up @ 1450'). TOH w/ tbg & bit. Ran tbg open ended to 1476'. Spot 10 sx of cmt @ 1476', bringing TOC to 1324'. Pump 20 bbls of 9.6# mud laden fluid from 1324'-44' FS. TOH w/ tbg, leaving 1 jt @ 30'. Pump 80 sx of Class "C" cmt w/ 2% CaCl2 & circ cmt to surface out the 4 %" csg, 4 %" x 5 %" csg annulus & 5 %" x 8 5/8" csg annulus. Finished pulling the 1 jt of tbg out of hole. NDBOP. Fill csgs to surface w/ cmt.

8/3/11 - Cut off 8 5/8" WH & csg, 5 ½" & 4 ½" csgs, 3' below ground level. Weld on cap. Install dry hole marker. Clean location & RDMO. Well now P&A.



| N . OF COPIES                                       | RECEIVED                                              |                            |                         |                                               | •                                     |                                         |                 |                                             |                                           |                                | Forn                        | C-103                     |                |                                 |
|-----------------------------------------------------|-------------------------------------------------------|----------------------------|-------------------------|-----------------------------------------------|-------------------------------------