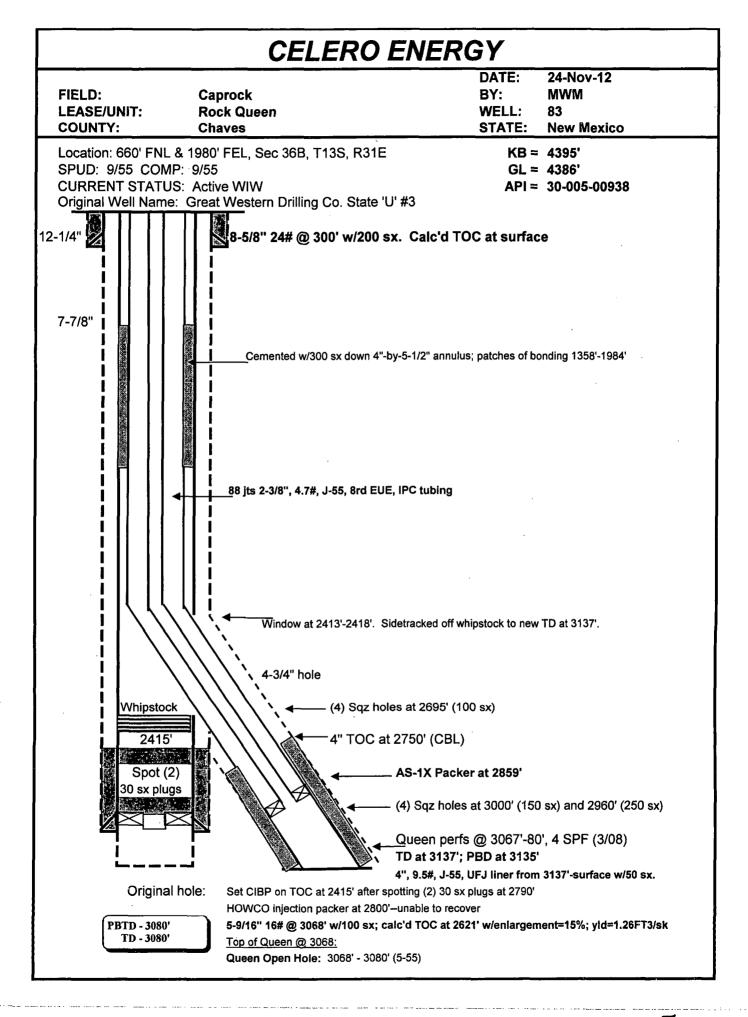

| OPERATOR: Ce     | lero Energy II, LP          |                                       | ,               |                              | <del></del>     |
|------------------|-----------------------------|---------------------------------------|-----------------|------------------------------|-----------------|
| WELL NAME & NUMB | BER: Rock Queen Unit No. 83 | A                                     |                 |                              |                 |
| WELL LOCATION:   | 660' FNL & 1980' FEL        | В                                     | 36              | 13 South                     | 31 East         |
| •                | FOOTAGE LOCATION            | UNIT LETTER                           | SECTION         | TOWNSHIP                     | RANGE           |
| WELLBO           | PRE SCHEMATIC               | WELL CONSTRUCTION DATA Surface Casing |                 |                              |                 |
| See Attaci       | hed Wellbore Schematic      | Hole Size: 12 1/4'                    | ,               | Casing Size: 8 5/8           | 3° @ 300°       |
|                  |                             | Cemented with: 200                    | 0 Sx.           | or                           | ft <sup>3</sup> |
|                  |                             | Top of Cement:                        | Surface         | Method Determined            | l: Calculated   |
|                  |                             | Hole Size: 7 7/8'                     | Production C    | Casing<br>Casing Size: 5 9/1 | 6" @ 3,068°     |
|                  | •                           | Cemented with:                        | 100 Sx.         | or                           | ft <sup>3</sup> |
| ,                |                             | Top of Cement:                        | 2,621'          | Method Determined            | d: Calculated   |
|                  |                             |                                       | Production Li   | <u>ner</u>                   |                 |
|                  | ·                           | Hole Size: 4 3/4"                     |                 | Casing Size: 4" 3            | 3,137'-Surface  |
|                  |                             | Cemented with: 850                    | Sx.             | or                           | ft <sup>3</sup> |
|                  |                             | Top of Cement:                        | 2,750'          | _Method Determine            | d: CBL          |
|                  |                             | Total Depth:                          | 3,137'          | PBTD:                        |                 |
|                  |                             |                                       | Injection Inter | rval                         |                 |

G

Queen Formation:

3,067'-3,080' Perforated

| Tubing Size:          | 2 3/8" 4.7# J-55                                                            | Lining Material:           | Internally Plastic Coated             |
|-----------------------|-----------------------------------------------------------------------------|----------------------------|---------------------------------------|
| Type of Packer:       | Arrowset IX Packer                                                          |                            |                                       |
| Packer Setting I      | Depth: 2,859'                                                               |                            |                                       |
| Other Type of T       | Tubing/Casing Seal (if applicable): No                                      | one                        |                                       |
|                       | Additional D                                                                | <u>Data</u>                |                                       |
| 1. Is this a          | new well drilled for injection:                                             | Yes                        | X No                                  |
| If no, for            | r what purpose was the well originally drilled:                             | Production                 |                                       |
| 2. Name of            | f the Injection Formation: Queen                                            |                            |                                       |
| 3. Name of            | f Field or Pool (if applicable): Caprock-Queen                              |                            |                                       |
|                       | well ever been perforated in any other zone(s)'s of cement or plug(s) used. | ? List all such perforated | d intervals and give plugging detail, |
| 1                     | None                                                                        |                            |                                       |
| 5. Give the in this a | e name and depths of any oil or gas zones unde<br>rea:                      | rlying or overlying the p  | roposed injection zone                |
| 1                     | None                                                                        |                            |                                       |