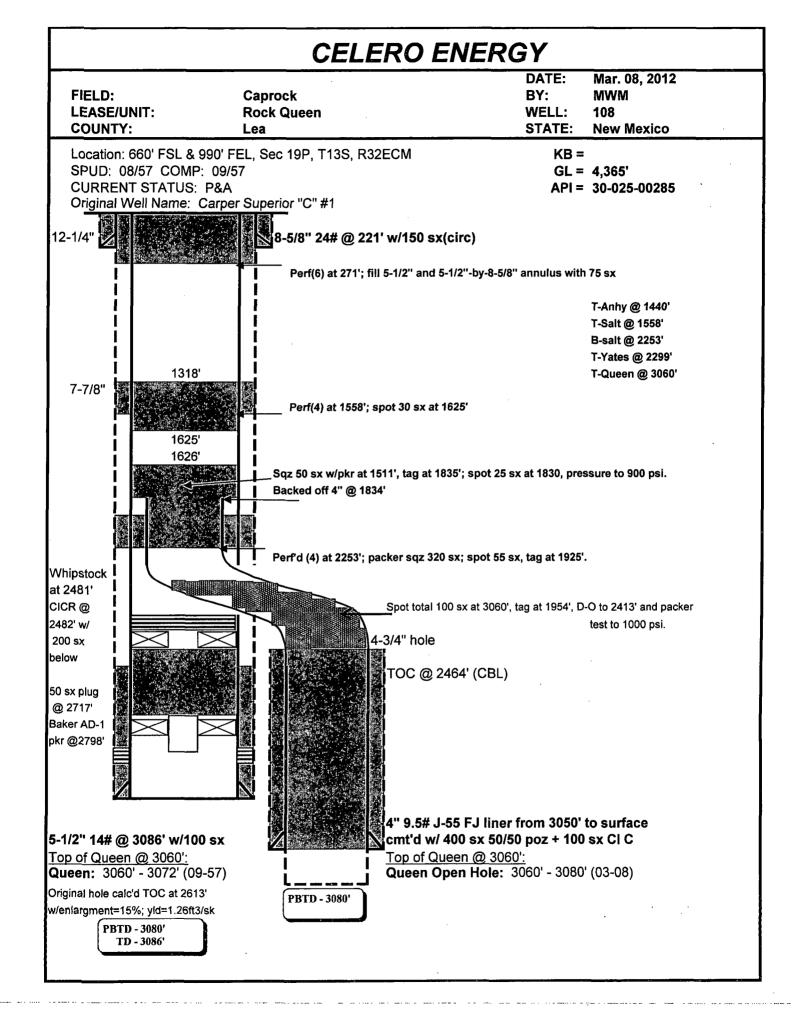

# **CELERO ENERGY**

FIELD:

Caprock

DATE: BY:

20-Nov-12 MWM

LEASE/UNIT:

**Rock Queen Unit** 

WELL:

308

COUNTY:

Lea

STATE:

**New Mexico** 

Location: 660' FSL & 2100' FWL, Sec 23N, T13S, R31E

SPUD: 12/23/10 COMP: 4/7/11

**KB** = 13' AGL