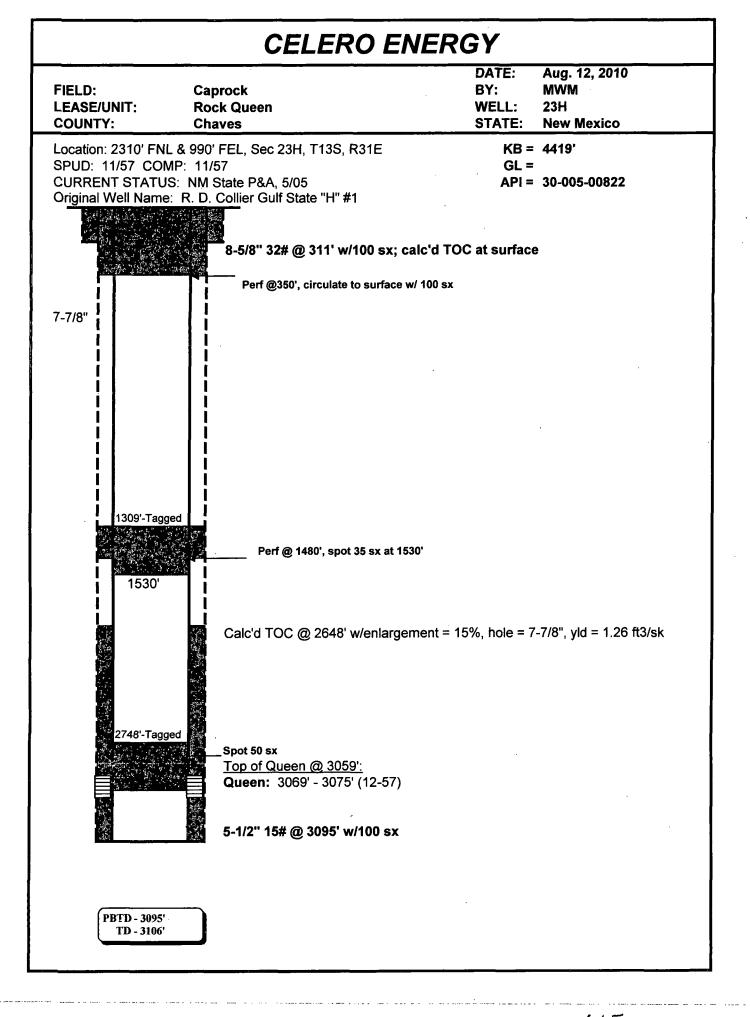

|                                      |                      |                                                                       |                          |                                | $-100 \text{ V}_{\odot}$       | 1976                               |
| PPROVED BY                           | (                    | TITL                                                                  | Ε                        |                                | DATE                           |                                    |
| CONDITIONS OF APPR                   | OVAL, IF ANY:        |                                                                       |                          |                                | 114                            |                                    |



#### MAYO MARRS CASING PULLING INC. BOX 863 KERMIT, TEXAS 79745

#### **NEW MEXICO OCD**

Lease:

**GULF STATE "H"** 

Well:

# 1

SUPERVISOR - FRANK RIVAS

Operator:

FI-RO CORPORATION

Project:

P & A – API # 30-005-00691

Contract:

05-521-0750-0227

IFB

50-521-07-00453

BID = \$13,308.00

05-19-05

(2 HRS)

MIRU - NDWH - WELD ON & INSTALL NEW WELLHEAD - NUBOP - POOH WITH 47 STANDS 2 3/8" TUBING - RIH WITH GAUGE RING TO 5' - POOH - CLOSE IN WELL

WELDER TO INSTALL NEW HEAD (4 HOUR MINIMUM PER BID-DISCOUNTED)..\$

5-20-05

(8 HRS)

RIH WITH TUBING & SPOT 25 SXS @ 3000' - POOH - WOC 3 HRS - TAG @ 3000' - RESET PLUG SPOT 25 SXS @ 3000' - POOH - CLOSE IN WELL

3 HRS RIG TIME @ \$ 175.00/ TO SPOT BOTTOM PLUG & TAG

525.00

(10 HRS)

TAG WITH TUBING @ 2748' - CAN NOT TEST CASING WELLHEAD L