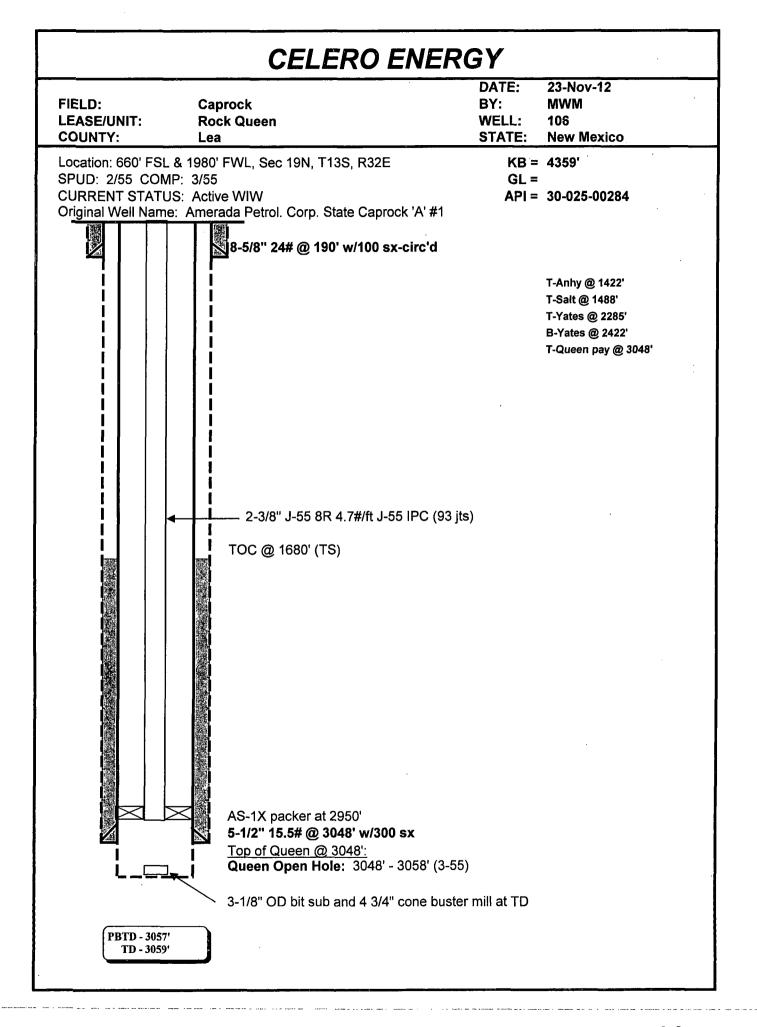

| OPERATOR: Celero Energy II, LP              |                                       |                    |                                  |                                              |  |  |
|---------------------------------------------|---------------------------------------|--------------------|----------------------------------|----------------------------------------------|--|--|
| WELL NAME & NUMBER: Rock Queen Unit No. 106 |                                       |                    |                                  |                                              |  |  |
| WELL LOCATION: 660' FSL & 1980' FWL         | N                                     | 19                 |                                  | 32 East                                      |  |  |
| FOOTAGE LOCATION                            | UNIT LETTER                           | SECTION            | TOWNSHIP                         | RANGE                                        |  |  |
| <u>WELLBORE SCHEMATIC</u>                   | WELL CONSTRUCTION DATA Surface Casing |                    |                                  |                                              |  |  |
| See Attached Wellbore Schematic             | Hole Size: 12 1/4"                    | Casing Size: 8 5/8 | asing Size: <u>8 5/8" @ 190'</u> |                                              |  |  |
|                                             | Cemented with: 100 S                  | 5x                 | or                               | ft³                                          |  |  |
|                                             | Top of Cement:                        | Surface            | Method Determine                 | d: <u>Circulated</u>                         |  |  |
|                                             | Intermediate Casing                   |                    |                                  |                                              |  |  |
|                                             | Hole Size:                            |                    | Casing Size:                     |                                              |  |  |
|                                             | Cemented with:                        |                    | or                               | ft <sup>3</sup>                              |  |  |
|                                             | Top of Cement:                        | ····               | Method Determine                 | d:                                           |  |  |
|                                             | <u> I</u>                             | Production Ca      | asing                            |                                              |  |  |
|                                             | Hole Size: 7 7/8"                     |                    | Casing Size: 5 ½                 | <u>' @ 3,048'</u>                            |  |  |
|                                             | Cemented with: 300 S                  | x                  | or                               | ft³                                          |  |  |
|                                             | Top of Cement:                        | 1,680' Metho       | od Determined: T.S               | <u>.                                    </u> |  |  |
|                                             | Total Depth:                          | 3,059'             | PBTD:                            |                                              |  |  |
|                                             | <u>]</u>                              | Injection Inter    | <u>rval</u>                      | ,                                            |  |  |

Queen Formation: 3,048'-3,059' Open Hole

| Tubing Size: 2 3/8" 4.7# J-55                                                         | Lining Material:                      | Internally Plastic Coated             |
|---------------------------------------------------------------------------------------|---------------------------------------|---------------------------------------|
| Type of Packer: Arrowset IX Packer                                                    |                                       | · · · · · · · · · · · · · · · · · · · |
| Packer Setting Depth: 2,950'                                                          |                                       | <del></del>                           |
| Other Type of Tubing/Casing Seal (if applicable):_                                    | None                                  |                                       |
| А                                                                                     | dditional Data                        |                                       |
| 1. Is this a new well drilled for injection:                                          | Yes                                   | XNo                                   |
| If no, for what purpose was the well origina                                          | lly drilled: Production               |                                       |
| 2. Name of the Injection Formation:                                                   | Queen                                 |                                       |
| 3. Name of Field or Pool (if applicable): Cap                                         | rock-Queen Pool (8551)                | ·                                     |
| 4. Has the well ever been perforated in any oth i.e. sacks of cement or plug(s) used. | ner zone(s)? List all such perforated | l intervals and give plugging detail, |
| None                                                                                  |                                       |                                       |
| 5. Give the name and depths of any oil or gas in this area:                           | zones underlying or overlying the p   | roposed injection zone                |
| None                                                                                  |                                       |                                       |