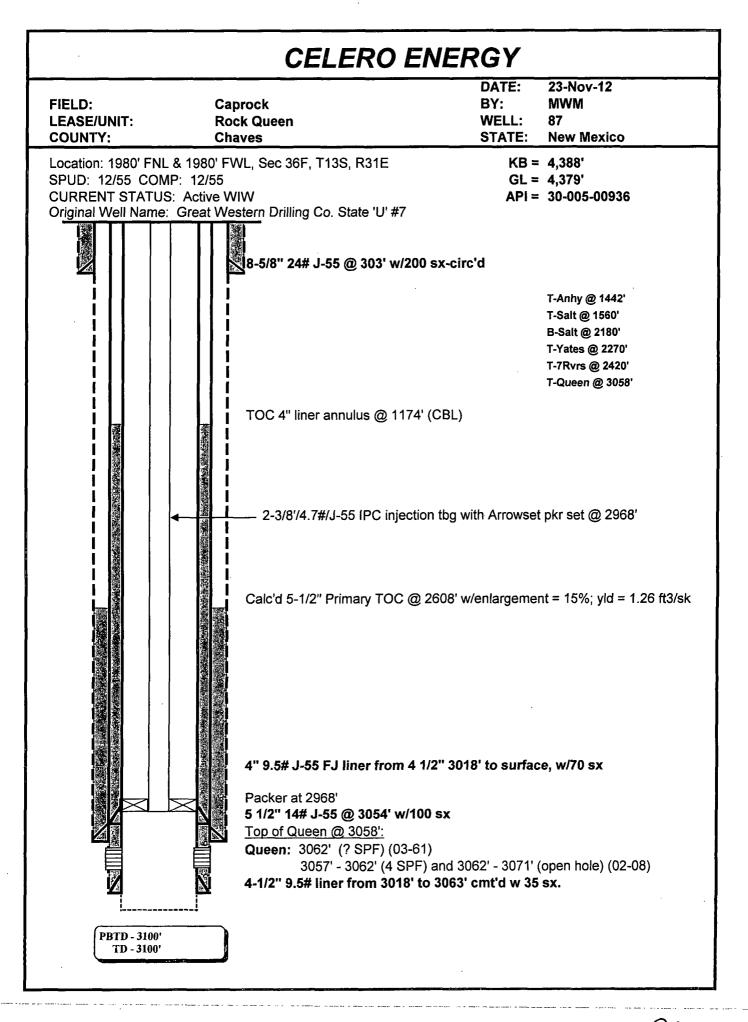

| OPERATOR: Celero Energy II, LP             | *************************************** | <u> </u>                              |                                       |                                      |
|--------------------------------------------|-----------------------------------------|---------------------------------------|---------------------------------------|--------------------------------------|
| WELL NAME & NUMBER: Rock Queen Unit No. 87 |                                         |                                       | · · · · · · · · · · · · · · · · · · · |                                      |
| WELL LOCATION: 1980' FNL & 1980' FWL       | F                                       | 36                                    | 13 South                              | 31 East                              |
| FOOTAGE LOCATION                           | UNIT LETTER                             | SECTION                               | TOWNSHIP                              | RANGE                                |
| WELLBORE SCHEMATIC                         | <u>WEI</u>                              | LL CONSTRUCTURE Surface Co            | CTION DATA<br>asing                   |                                      |
| See Attached Wellbore Schematic            | Hole Size: 12 1/4"                      | · · · · · · · · · · · · · · · · · · · | Casing Size: 8 5/8                    | <u>3" @ 303'</u>                     |
|                                            | Cemented with: 200                      | Sx.                                   | or                                    | ft <sup>3</sup>                      |
|                                            | Top of Cement:                          | Surface                               | Method Determined                     | d: <u>Circulated</u>                 |
|                                            |                                         | Production C                          | Casing                                |                                      |
|                                            | Hole Size: 7 7/8"                       |                                       | Casing Size: 5 ½                      | <u>'@3,054'</u>                      |
|                                            | Cemented with:                          | 100 Sx.                               | or                                    | ft <sup>3</sup>                      |
|                                            | Top of Cement:                          | 2,608'                                | Method Determine                      | d: Calculate                         |
|                                            |                                         | Production Li                         |                                       | • • • • • • • • • •                  |
|                                            | Hole Size: 4 3/4"                       |                                       | 4 ½ Casing Size: 4" 3                 | ' 3,018'-3,06<br><u>3,018'-Surfa</u> |
| •                                          | Cemented with: 70                       | Sx.                                   | or                                    | ft <sup>3</sup>                      |
|                                            | Top of Cement:                          | 1,174'                                | Method Determine                      | ed: <u>CBL</u>                       |
|                                            | Total Depth:                            | 3,100'                                | PBTD:                                 |                                      |
|                                            |                                         | Injection Inte                        | rval                                  |                                      |
|                                            |                                         |                                       |                                       |                                      |

8

Queen Formation:

3,057'-3,100' Perforated & Open Hole

| Tubin | ng Size: 2 3/8" 4.7# J-55                                                                    | Lining Material:                       | Internally Plastic Coated             |
|-------|----------------------------------------------------------------------------------------------|----------------------------------------|---------------------------------------|
| Туре  | of Packer: Arrowset IX Packer                                                                |                                        |                                       |
| Packe | er Setting Depth: 2,968'                                                                     |                                        |                                       |
| Other | Type of Tubing/Casing Seal (if applicable): No                                               | one                                    |                                       |
|       | Additional I                                                                                 | <u>Data</u>                            |                                       |
| 1.    | Is this a new well drilled for injection:                                                    | Yes                                    | XNo                                   |
|       | If no, for what purpose was the well originally drilled:                                     |                                        |                                       |
| 2.    | Name of the Injection Formation: Queen                                                       | ************************************** |                                       |
| 3.    | Name of Field or Pool (if applicable): Caprock-Quee                                          | n Pool (8551)                          |                                       |
| 4.    | Has the well ever been perforated in any other zone(s) i.e. sacks of cement or plug(s) used. | ? List all such perforated             | d intervals and give plugging detail, |
|       | None                                                                                         |                                        | ,                                     |
| 5.    | Give the name and depths of any oil or gas zones under in this area:                         | erlying or overlying the p             | proposed injection zone               |
|       | None                                                                                         |                                        |                                       |