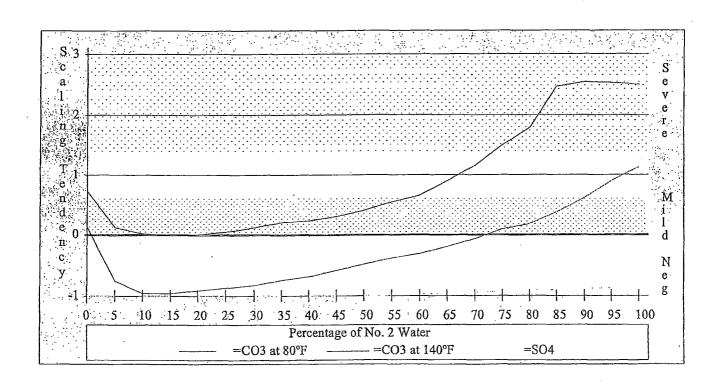

adequately constructed and/or plugged so as to confine the injected fluid to the proposed injection interval.

- VII. 1. The proposed average water injection rate is 600 BWPD per well, and the proposed maximum water injection rate is 1,500 BWPD per well. The proposed average CO2 injection rate is 1,250 MCFPD per well, and the proposed maximum CO2 injection rate is 3,000 MCFPD per well. If the average or maximum water and CO2 rates increase in the future, the Division will be notified.
  - 2. This will be a closed system. Produced water will be recovered and reinjected into the Queen formation. Produced carbon dioxide and hydrocarbon gas will be recovered and compressed then mixed with clean carbon dioxide as part of the normal injection schedule in the project area.
  - 3. The proposed average and maximum water injection pressure is 800 psi. The proposed average and maximum CO2 injection pressure is 1200 psi. (Note: In Case No. 14505, Celero presented extensive step rate test data for wells within the Rock Queen Unit to support a unit-wide injection pressure of 800 psi for water and 1200 psi for CO2. Consequently, Order No. R-1541-B approved these CO2 and water injection pressures on a unit-wide basis).
  - 4. Produced water from the Caprock-Queen Pool originating from wells within the Rock Queen Unit Area will be re-injected into the subject injection wells. In addition, Celero uses fresh make-up water as necessary. A representative formation water analysis obtained from the Rock Queen Unit Well No. 84 is included. This formation water analysis shows total dissolved solids to be approximately 298,000 mg/L. Also attached is a representative fresh water analysis which shows total dissolved solids to be approximately 468 mg/L. Also attached is a compatibility test.
  - 5. Injection is to occur into a formation that is oil productive.