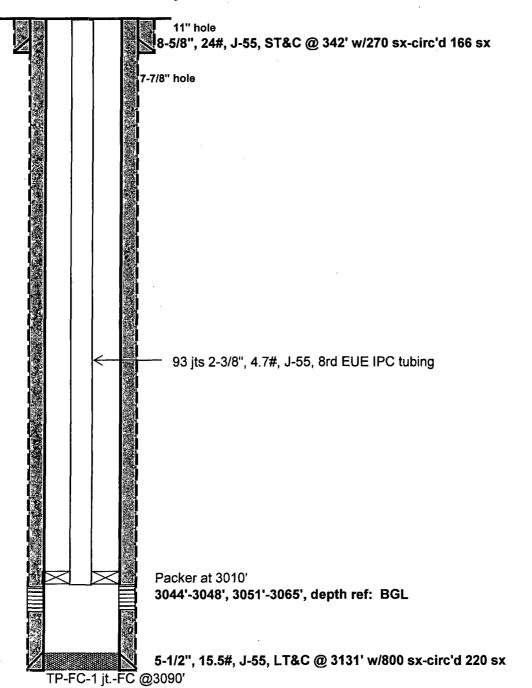

|                                         |                                       |
| 5.    | Give the name and depths of any oil or gas zones in this area:                          |                                         |                                       |
|       | None                                                                                    |                                         |                                       |

# **CELERO ENERGY**

FIELD:

LEASE/UNIT:

Caprock

Rock Queen Unit

COUNTY: Le

Lea

DATE: Apr. 13, 2012

BY: MWM

WELL: 311

STATE: New Mexico

Location: 420' FSL & 930' FEL, Sec 24P, T13S, R31E

SPUD: 12/16/10 COMP: 4/7/11

CURRENT STATUS: Active injector

**KB** = 13' **AGL** 

GL = 4384'

API = 30-005-29156



PBTD - 3081' TD - 3131'

| OPERATOR: Ce     | elero Energy II, LP                       | A STATE OF THE STA |                          |                     | <del></del>          |
|------------------|-------------------------------------------|-----------------------------------------------------------------------------------------------------------------------------------------------------------------------------------------------------------------------------------------------------------------------------------------------------------------------------------------------------------------------------------------------------------------------------------------------------------------------------------------------------------------------------------------------------------------------