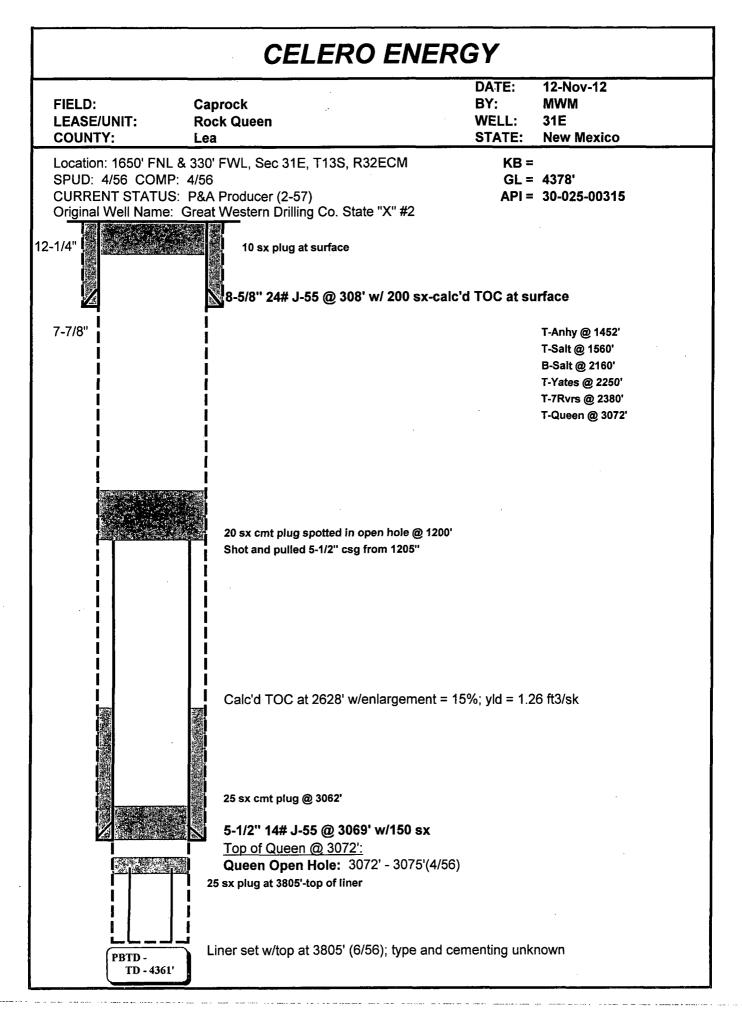

# **CELERO ENERGY**

FIELD:

Caprock

DATE: BY:

20-Nov-12 MWM

LEASE/UNIT:

**Rock Queen Unit** 

WELL:

308

COUNTY:

Lea

STATE:

**New Mexico** 

Location: 660' FSL & 2100' FWL, Sec 23N, T13S, R31E

SPUD: 12/23/10 COMP: 4/7/11

**KB** = 13' AGL