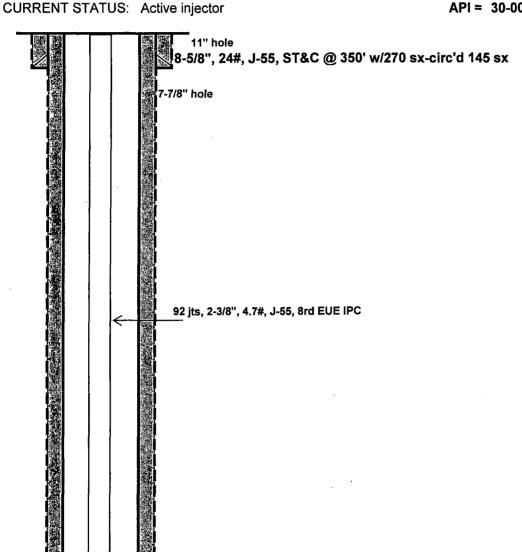

| OPERATOR: Celero Energy II, LP              |                      | · · · · · · · · · · · · · · · · · · · |                     | · · · · · · · · · · · · · · · · · · · |  |  |
|---------------------------------------------|----------------------|---------------------------------------|---------------------|---------------------------------------|--|--|
| WELL NAME & NUMBER: Rock Queen Unit No. 308 | <u> </u>             |                                       |                     |                                       |  |  |
|                                             | N                    |                                       |                     | 31 East                               |  |  |
| FOOTAGE LOCATION                            | UNIT LETTER          | SECTION                               | TOWNSHIP            | RANGE                                 |  |  |
| <u>WELLBORE SCHEMATIC</u>                   | <u>WEL</u>           | WELL CONSTRUCTION DATA Surface Casing |                     |                                       |  |  |
| See Attached Wellbore Schematic             | Hole Size: 11"       |                                       | Casing Size: 8 5/8  | <u>3" @ 350'</u>                      |  |  |
|                                             | Cemented with: 270   | Sx. c                                 | or                  | ft <sup>3</sup>                       |  |  |
|                                             | Top of Cement:       | Surface 1                             | Method Determine    | d: Circulated                         |  |  |
|                                             | Hole Size:           | Intermediate C                        | Casing Casing Size: |                                       |  |  |
|                                             | Cemented with:       |                                       | or                  | ft³                                   |  |  |
|                                             | Top of Cement:       | 1                                     | Method Determine    | d:                                    |  |  |
|                                             |                      | Production Cas                        | ing                 |                                       |  |  |
|                                             | Hole Size: 7 7/8"    |                                       | Casing Size: 5 ½    | <u>" @ 3,125'</u>                     |  |  |
|                                             | Cemented with: 800 S | Sx. c                                 | or                  | ft³                                   |  |  |
|                                             | Top of Cement:       | Surface                               | Method Determine    | ed: Circulated                        |  |  |
|                                             | Total Depth:         | 3,125'                                | PBTD:               |                                       |  |  |
|                                             |                      | Injection Interv                      | <u>'al</u>          |                                       |  |  |

Su

Queen Formation:

3,035'-3,056' Perforated

| Tubin | ng Size:          | 2 3/8" 4.7# J-55                                  |                 | Lining Material:        | Internally Plastic Coated             |
|-------|-------------------|---------------------------------------------------|-----------------|-------------------------|---------------------------------------|
| Type  | of Packer:        | Arrowset IX Packer                                |                 |                         |                                       |
| Packe | er Setting Depth: | 2,981'                                            |                 |                         |                                       |
| Other | Type of Tubing    | Casing Seal (if applicable):                      | None            |                         |                                       |
|       |                   |                                                   | Additional Data | Į.                      |                                       |
| 1.    | Is this a new w   | ell drilled for injection:                        |                 | Yes                     | <u>X</u> No                           |
|       | If no, for what   | purpose was the well origin                       | •               | -                       |                                       |
| 2.    | Name of the In    | jection Formation:                                | Queen           |                         |                                       |
| 3.    | Name of Field     | or Pool (if applicable): <u>Ca</u>                |                 |                         |                                       |
| 4.    |                   | ver been perforated in any oment or plug(s) used. | ther zone(s)? I | ist all such perforated | l intervals and give plugging detail, |
|       |                   |                                                   |                 |                         |                                       |
| 5.    |                   | and depths of any oil or ga                       |                 |                         | roposed injection zone                |
|       | None_             |                                                   |                 |                         |                                       |