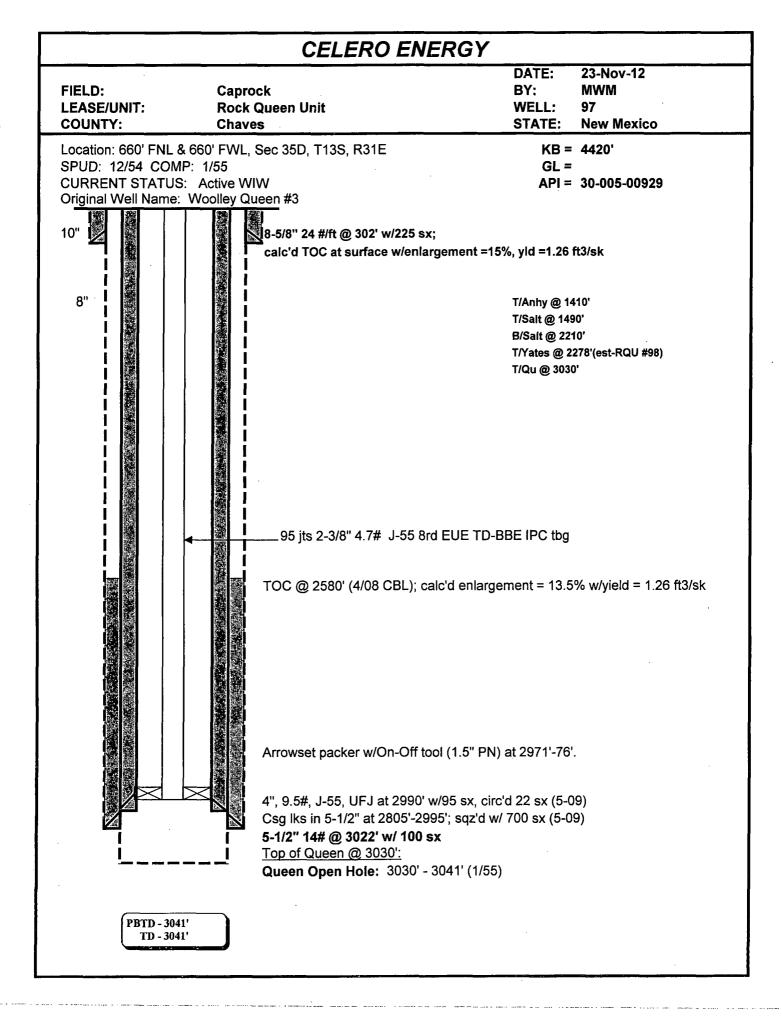

| OPERATOR: Celero Energy II, LP             |                    |                            |                    |                  |  |
|--------------------------------------------|--------------------|----------------------------|--------------------|------------------|--|
| WELL NAME & NUMBER: Rock Queen Unit No. 97 |                    |                            |                    |                  |  |
| WELL LOCATION: 660' FNL & 660' FWL         | D                  | 35                         | 13 South           | 31 East          |  |
| FOOTAGE LOCATION                           | UNIT LETTER        | SECTION                    | TOWNSHIP           | RANGE            |  |
| <u>WELLBORE SCHEMATIC</u>                  | <u>WE</u> .        | LL CONSTRUC<br>Surface Cas |                    |                  |  |
| See Attached Wellbore Schematic            | Hole Size: 10"     |                            | Casing Size: 8 5/8 | <u>3" @ 302'</u> |  |
|                                            | Cemented with: 225 | 5 Sx. (                    | or                 | ft <sup>3</sup>  |  |
|                                            | Top of Cement:     | Surface 1                  | Method Determined  | i: Calculated    |  |
|                                            | Production Casing  |                            |                    |                  |  |
|                                            | Hole Size: 8"      |                            | Casing Size: 5 ½   | <u>'@3,022'</u>  |  |
|                                            | Cemented with:     | 100 Sx.                    | or                 | ft <sup>3</sup>  |  |
|                                            | Top of Cement:     | 2,580'                     | Method Determined  | d: <u>CBL</u>    |  |
|                                            | •                  | Production Line            | <u>er</u>          |                  |  |
|                                            | Hole Size: N/A     |                            | Casing Size: 4" @  | 2,990'           |  |
|                                            | Cemented with: 95  | Sx.                        | or                 | ft <sup>3</sup>  |  |
|                                            | Top of Cement:     | Surface                    | Method Determine   | ed: Circulated   |  |
| !<br>                                      | Total Depth:       | 3,041'                     | PBTD:              |                  |  |
|                                            |                    | Injection Interv           | <u>ral</u>         |                  |  |

N7

Queen Formation:

3,022'-3,041' Open Hole

| Tubing  | g Size: 2 3/8" 4.7# J-55                                                                       | Lining Material:          | Internally Plastic Coated          |
|---------|------------------------------------------------------------------------------------------------|---------------------------|------------------------------------|
| Type o  | of Packer: Arrowset IX Packer                                                                  |                           |                                    |
| Packer  | Setting Depth: 2,971'                                                                          |                           |                                    |
| Other ' | Type of Tubing/Casing Seal (if applicable): None                                               |                           |                                    |
| r       | Additional Data                                                                                |                           |                                    |
| 1.      | Is this a new well drilled for injection:                                                      | Yes                       | XNo                                |
|         | If no, for what purpose was the well originally drilled:                                       |                           |                                    |
| 2.      | Name of the Injection Formation: Queen                                                         |                           |                                    |
| 3.      | Name of Field or Pool (if applicable): Caprock-Queen Po                                        |                           |                                    |
| 4.      | Has the well ever been perforated in any other zone(s)? Li.e. sacks of cement or plug(s) used. | ist all such perforated i | ntervals and give plugging detail, |
|         | None                                                                                           |                           |                                    |
| 5.      | Give the name and depths of any oil or gas zones underlyi in this area:                        | ng or overlying the pro   | pposed injection zone              |
|         | None                                                                                           |                           |                                    |