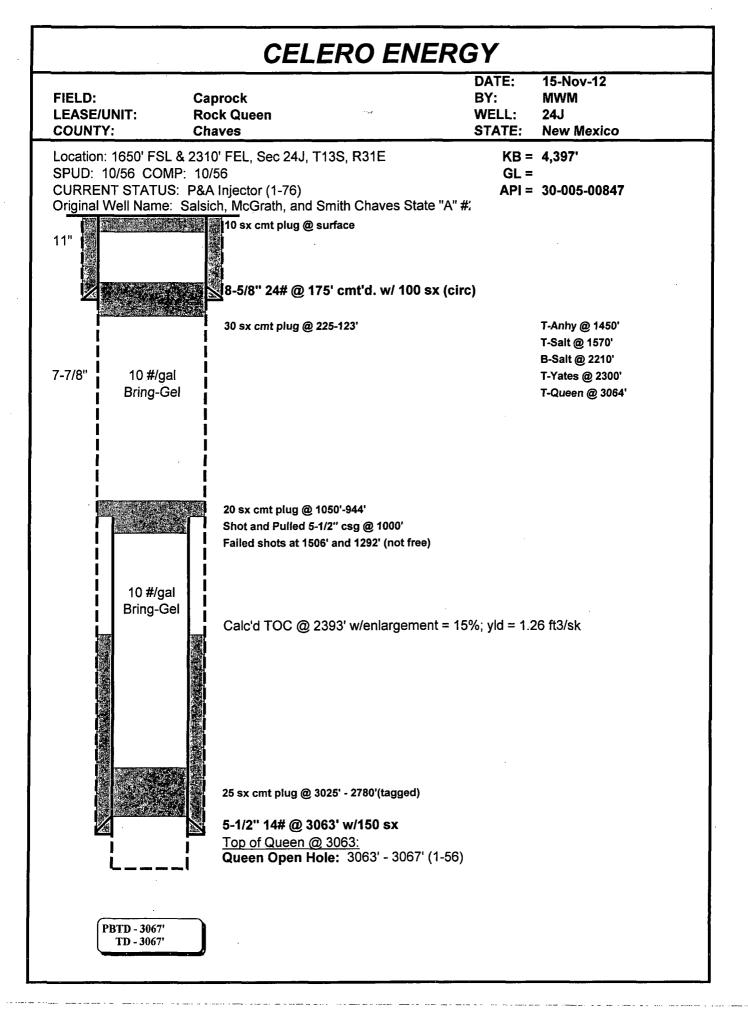

| y under bond is retained until<br>restoration is completed.                                                                                 |  |  |  |  |  |



|                                      |                               |                                                                                                                 |                  |                     | *                                      | 7-1-                      |             |              |
|--------------------------------------|-------------------------------|-----------------------------------------------------------------------------------------------------------------|------------------|---------------------|----------------------------------------|---------------------------|-------------|--------------|
| OF COPIES RE                         | CEIVED                        | 7