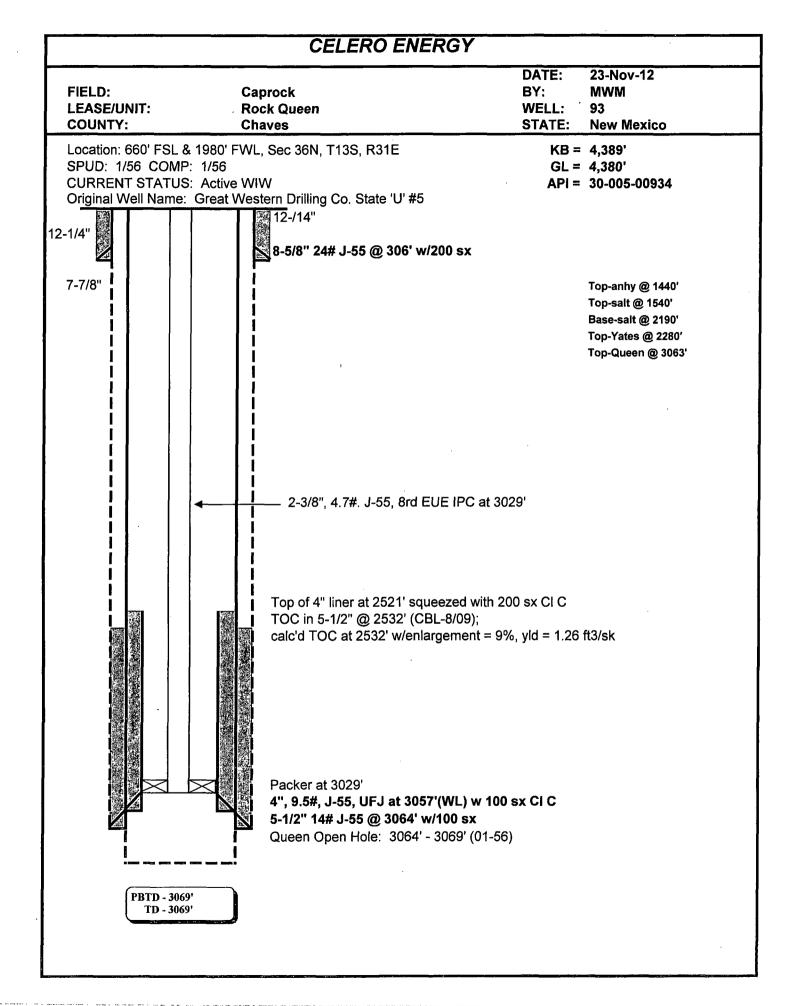

| OPERATOR: Ce                    | elero Energy II, LP         |                    |                           |                                   |                 |
|---------------------------------|-----------------------------|--------------------|---------------------------|-----------------------------------|-----------------|
| WELL NAME & NUME                | BER: Rock Queen Unit No. 93 |                    |                           |                                   |                 |
| WELL LOCATION:                  | 660' FSL & 1980' FWL        | N                  | 36                        | 13 South                          | 31 East         |
|                                 | FOOTAGE LOCATION            | UNIT LETTER        | SECTION                   | TOWNSHIP                          | RANGE           |
| WELLBO                          | ORE SCHEMATIC               | <u>WE</u>          | LL CONSTRUCTION Surface C |                                   |                 |
| See Attached Wellbore Schematic |                             | Hole Size: 12 1/4" | <u>,</u>                  | Casing Size: <u>8 5/8" @ 306'</u> |                 |
|                                 |                             | Cemented with: 200 | OSx.                      | or                                | ft <sup>3</sup> |
|                                 |                             | Top of Cement:     | Surface                   | Method Determined                 | 1: Calculated   |
|                                 |                             | Hole Size: 7 7/8'  | Production (              | Casing Casing Size: 5 ½'          | <u>'@3,064'</u> |
|                                 | •                           | Cemented with:     | 100 Sx.                   | or                                | ft <sup>3</sup> |
|                                 |                             | Top of Cement:     | 2,532'                    | Method Determined                 | d: <u>CBL</u>   |
|                                 |                             |                    | Production Li             | ner                               |                 |
|                                 |                             | Hole Size: N/A     |                           | Casing Size: 4" 2                 | ,521'-3,057'    |
|                                 |                             | Cemented with: 30  | 0 Sx.                     | or                                | ft³             |
|                                 |                             | Top of Cement:     | 2,521'                    | Method Determine                  | d:_Squeezec     |
|                                 |                             | Total Depth:       | 3,069'                    | PBTD:                             | <del></del>     |
|                                 |                             |                    | Injection Inte            | rval                              |                 |

45

Queen Formation:

3,064'-3,069' Open Hole

| Tubin | g Size: 2 3/8" 4.7# J-55                                                                    | Lining Material:             | Internally Plastic Coated             |
|-------|---------------------------------------------------------------------------------------------|------------------------------|---------------------------------------|
| Туре  | of Packer: Arrowset IX Packer                                                               |                              |                                       |
| Packe | r Setting Depth: 3,029'                                                                     | . ·                          | · · · · · · · · · · · · · · · · · · · |
| Other | Type of Tubing/Casing Seal (if applicable):                                                 | Vone                         |                                       |
|       | Additional                                                                                  | Data                         |                                       |
| 1.    | Is this a new well drilled for injection:                                                   | Yes                          | XNo                                   |
|       | If no, for what purpose was the well originally drilled                                     |                              |                                       |
| 2.    | Name of the Injection Formation: Queen                                                      |                              |                                       |
| 3.    | Name of Field or Pool (if applicable): Caprock-Que                                          | en Pool (8551)               |                                       |
| 4.    | Has the well ever been perforated in any other zone(s i.e. sacks of cement or plug(s) used. | s)? List all such perforated | d intervals and give plugging detail, |
|       | None                                                                                        |                              |                                       |
| 5.    | Give the name and depths of any oil or gas zones und in this area:                          |                              | roposed injection zone                |
|       | None                                                                                        |                              |                                       |