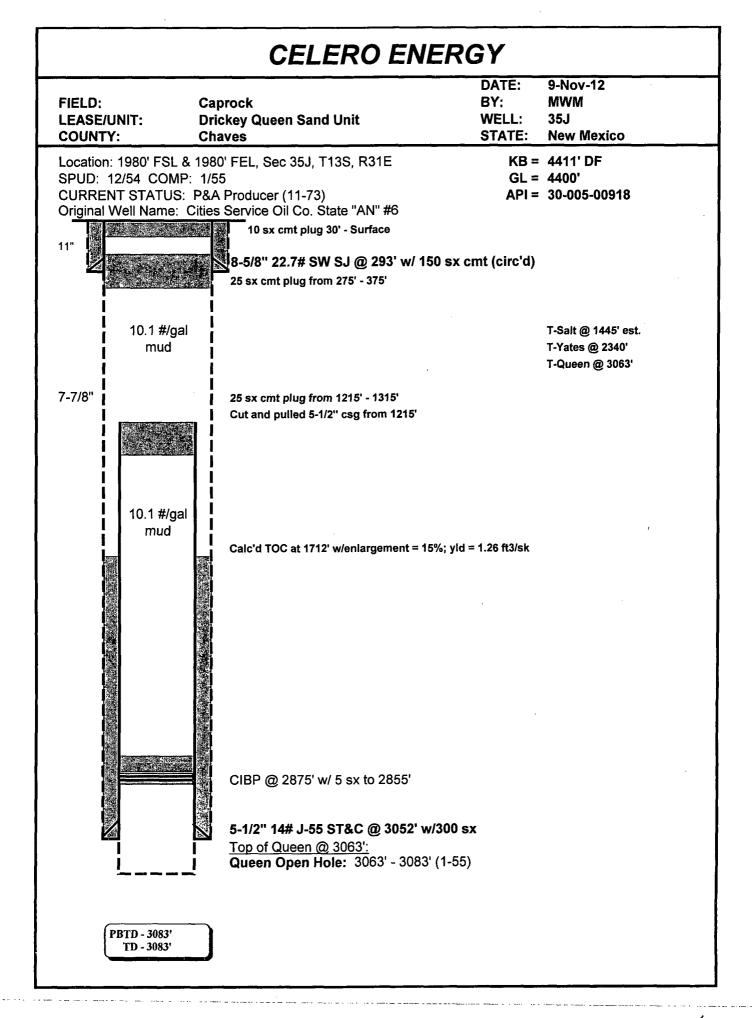

# **CELERO ENERGY**

FIELD:

Caprock

DATE: BY:

20-Nov-12 MWM

LEASE/UNIT:

**Rock Queen Unit** 

WELL:

308

COUNTY:

Lea

STATE:

**New Mexico** 

Location: 660' FSL & 2100' FWL, Sec 23N, T13S, R31E

SPUD: 12/23/10 COMP: 4/7/11

**KB** = 13' AGL