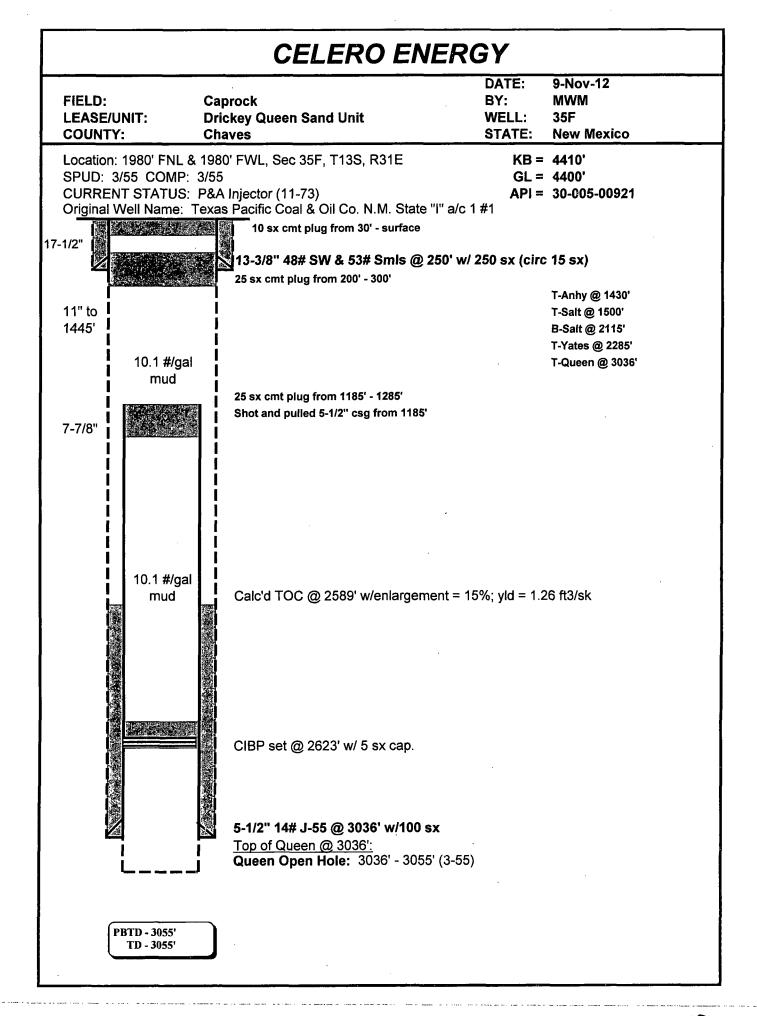

| OPERATOR: Celero Energy II, LP              |                      | · · · · · · · · · · · · · · · · · · · |                     | · · · · · · · · · · · · · · · · · · · |  |  |
|---------------------------------------------|----------------------|---------------------------------------|---------------------|---------------------------------------|--|--|
| WELL NAME & NUMBER: Rock Queen Unit No. 308 | <u> </u>             |                                       |                     |                                       |  |  |
|                                             | N                    |                                       |                     | 31 East                               |  |  |
| FOOTAGE LOCATION                            | UNIT LETTER          | SECTION                               | TOWNSHIP            | RANGE                                 |  |  |
| <u>WELLBORE SCHEMATIC</u>                   | <u>WEL</u>           | WELL CONSTRUCTION DATA Surface Casing |                     |                                       |  |  |
| See Attached Wellbore Schematic             | Hole Size: 11"       |                                       | Casing Size: 8 5/8  | <u>3" @ 350'</u>                      |  |  |
|                                             | Cemented with: 270   | Sx. c                                 | or                  | ft <sup>3</sup>                       |  |  |
|                                             | Top of Cement:       | Surface 1                             | Method Determine    | d: Circulated                         |  |  |
|                                             | Hole Size:           | Intermediate C                        | Casing Casing Size: |                                       |  |  |
|                                             | Cemented with:       |                                       | or                  | ft³                                   |  |  |
|                                             | Top of Cement:       | 1                                     | Method Determine    | d:                                    |  |  |
|                                             |                      | Production Cas                        | ing                 |                                       |  |  |
|                                             | Hole Size: 7 7/8"    |                                       | Casing Size: 5 ½    | <u>" @ 3,125'</u>                     |  |  |
|                                             | Cemented with: 800 S | Sx. c                                 | or                  | ft³                                   |  |  |
|                                             | Top of Cement:       | Surface                               | Method Determine    | ed: Circulated                        |  |  |
|                                             | Total Depth:         | 3,125'                                | PBTD:               |                                       |  |  |
|                                             |                      | Injection Interv                      | <u>'al</u>          |                                       |  |  |

Su

Queen Formation:

3,035'-3,056' Perforated

| Tubin | ng Size:          | 2 3/8" 4.7# J-55                                  |                 | Lining Material:        | Internally Plastic Coated             |
|-------|-------------------|---------------------------------------------------|-----------------|-------------------------|---------------------------------------|
| Type  | of Packer:        | Arrowset IX Packer                                |                 |                         |                                       |
| Packe | er Setting Depth: | 2,981'                                            |                 |                         |                                       |
| Other | Type of Tubing    | Casing Seal (if applicable):                      | None            |                         |                                       |
|       |                   |                                                   | Additional Data | Į.                      |                                       |
| 1.    | Is this a new w   | ell drilled for injection:                        |                 | Yes                     | <u>X</u> No                           |
|       | If no, for what   | purpose was the well origin                       | •               | -                       |                                       |
| 2.    | Name of the In    | jection Formation:                                | Queen           |                         |                                       |
| 3.    | Name of Field     | or Pool (if applicable): <u>Ca</u>                |                 |                         |                                       |
| 4.    |                   | ver been perforated in any oment or plug(s) used. | ther zone(s)? I | ist all such perforated | l intervals and give plugging detail, |
|       |                   |                                                   |                 |                         |                                       |
| 5.    |                   | and depths of any oil or ga                       |                 |                         | roposed injection zone                |
|       | None_             |                                                   |                 |                         |                                       |

# **CELERO ENERGY**

FIELD:

Caprock

DATE: BY:

20-Nov-12 MWM

LEASE/UNIT:

**Rock Queen Unit** 

WELL:

308

COUNTY:

Lea

STATE:

**New Mexico** 

Location: 660' FSL & 2100' FWL, Sec 23N, T13S, R31E

SPUD: 12/23/10 COMP: 4/7/11

**KB** = 13' AGL