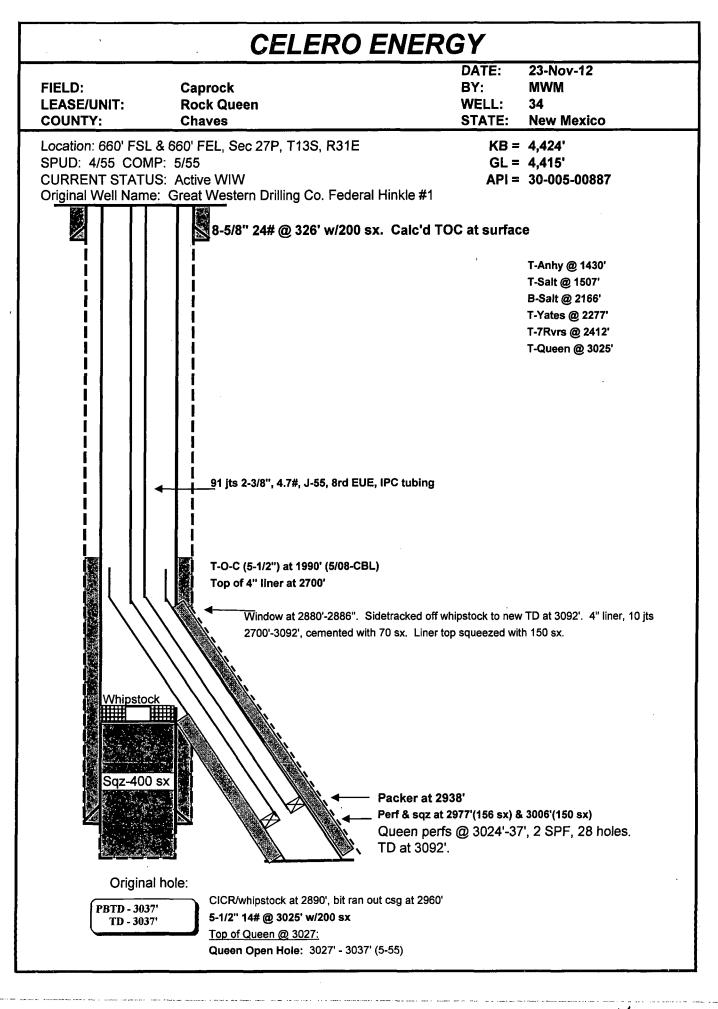

| OPERATOR: Celero Energy II, LP             |                      |                          |                          |                 |
|--------------------------------------------|----------------------|--------------------------|--------------------------|-----------------|
| WELL NAME & NUMBER: Rock Queen Unit No. 34 |                      |                          |                          |                 |
| WELL LOCATION: 660' FSL & 660' FEL         | Р                    | 27                       | 13 South                 | 31 East         |
| FOOTAGE LOCATION                           | UNIT LETTER          | SECTION                  | TOWNSHIP                 | RANGE           |
| WELLBORE SCHEMATIC                         | <u>WEL1</u>          | L CONSTRUC<br>Surface Ca | CTION DATA<br>asing      |                 |
| See Attached Wellbore Schematic            | Hole Size: 12 1/4"   | <del></del>              | Casing Size: 8 5/8       | <u>" @ 326'</u> |
|                                            | Cemented with: 200 S | Sx.                      | or                       | ft³             |
|                                            | Top of Cement:       | Surface                  | Method Determined        | l: Calculated   |
|                                            | Hole Size: 7 7/8"    | Production C             | Casing Casing Size: 5 ½" | @ 3,025'        |
|                                            | Cemented with:       | 200 Sx.                  | or                       | ft <sup>3</sup> |
|                                            | Top of Cement:       | 1,990'                   | Method Determined        | l:_CBL_         |
|                                            |                      | Production Li            | <u>ner</u>               | •               |
|                                            | Hole Size: 4 3/4"    | <del> </del>             | Casing Size: 4" 2        | ,700'-3,092     |
|                                            | Cemented with: 220 S | 5x                       | or                       | ft <sup>3</sup> |
|                                            | Top of Cement:       | 2,700' Metho             | od Determined: Squ       | eezed           |
|                                            | Total Depth:         |                          |                          |                 |
| •                                          |                      | Injection Inte           | rval                     |                 |

Queen Formation: 3,024'-3,037' Perforated

| Tubin | ag Size: 2 3/8" 4.7# J-55                                                                     | Lining Material:                       | Internally Plastic Coated             |
|-------|-----------------------------------------------------------------------------------------------|----------------------------------------|---------------------------------------|
| Type  | of Packer: Arrowset IX Packer                                                                 |                                        |                                       |
| Packe | er Setting Depth: 2,938'                                                                      | ************************************** |                                       |
| Other | Type of Tubing/Casing Seal (if applicable): Non                                               | e                                      |                                       |
|       | Additional Da                                                                                 | <u>ta</u>                              |                                       |
| 1.    | Is this a new well drilled for injection:                                                     | Yes                                    | XNo                                   |
|       | If no, for what purpose was the well originally drilled:                                      |                                        |                                       |
| 2.    | Name of the Injection Formation: Queen                                                        |                                        |                                       |
| 3.    | Name of Field or Pool (if applicable): Caprock-Queen                                          |                                        |                                       |
| 4.    | Has the well ever been perforated in any other zone(s)? i.e. sacks of cement or plug(s) used. | List all such perforated               | d intervals and give plugging detail, |
|       | None                                                                                          |                                        | <del></del>                           |
| 5.    | Give the name and depths of any oil or gas zones underly in this area:                        | ying or overlying the p                | proposed injection zone               |
|       | None                                                                                          |                                        |                                       |