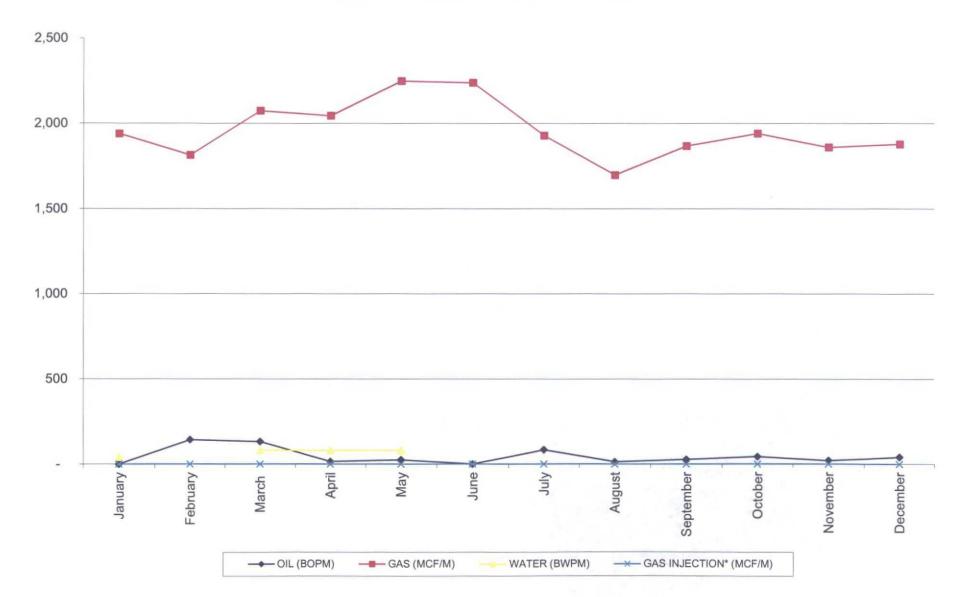

|            | OIL (BOPM) | GAS (MCF/M) | WATER<br>(BWPM) | GAS<br>INJECTION*<br>(MCF/M) |
|------------|------------|-------------|-----------------|------------------------------|
| January    | -          | 1,939       | 40              | -                            |
| February   | 143        | 1,814       |                 | _                            |
| March      | 132        | 2,074       | 80              | -                            |
| April      | 15         | 2,045       | 80              | _                            |
| May        | 25         | 2,249       | 80              | -                            |
| June       | -          | 2,239       |                 | _                            |
| July       | 84         | 1,929       |                 | -                            |
| August     | 13         | 1,698       |                 | -                            |
| September  | 27         | 1,868       |                 | -                            |
| October    | 43         | 1,941       |                 | -                            |
| November   | 20         | 1,860       |                 | -                            |
| December   | 41         | 1,878       |                 | -                            |
|            |            |             |                 |                              |
| Total      | 543        | 23,534      | 280             | -                            |
| Cumulative | 381,441    | 770,520     | 864             | 308,386                      |