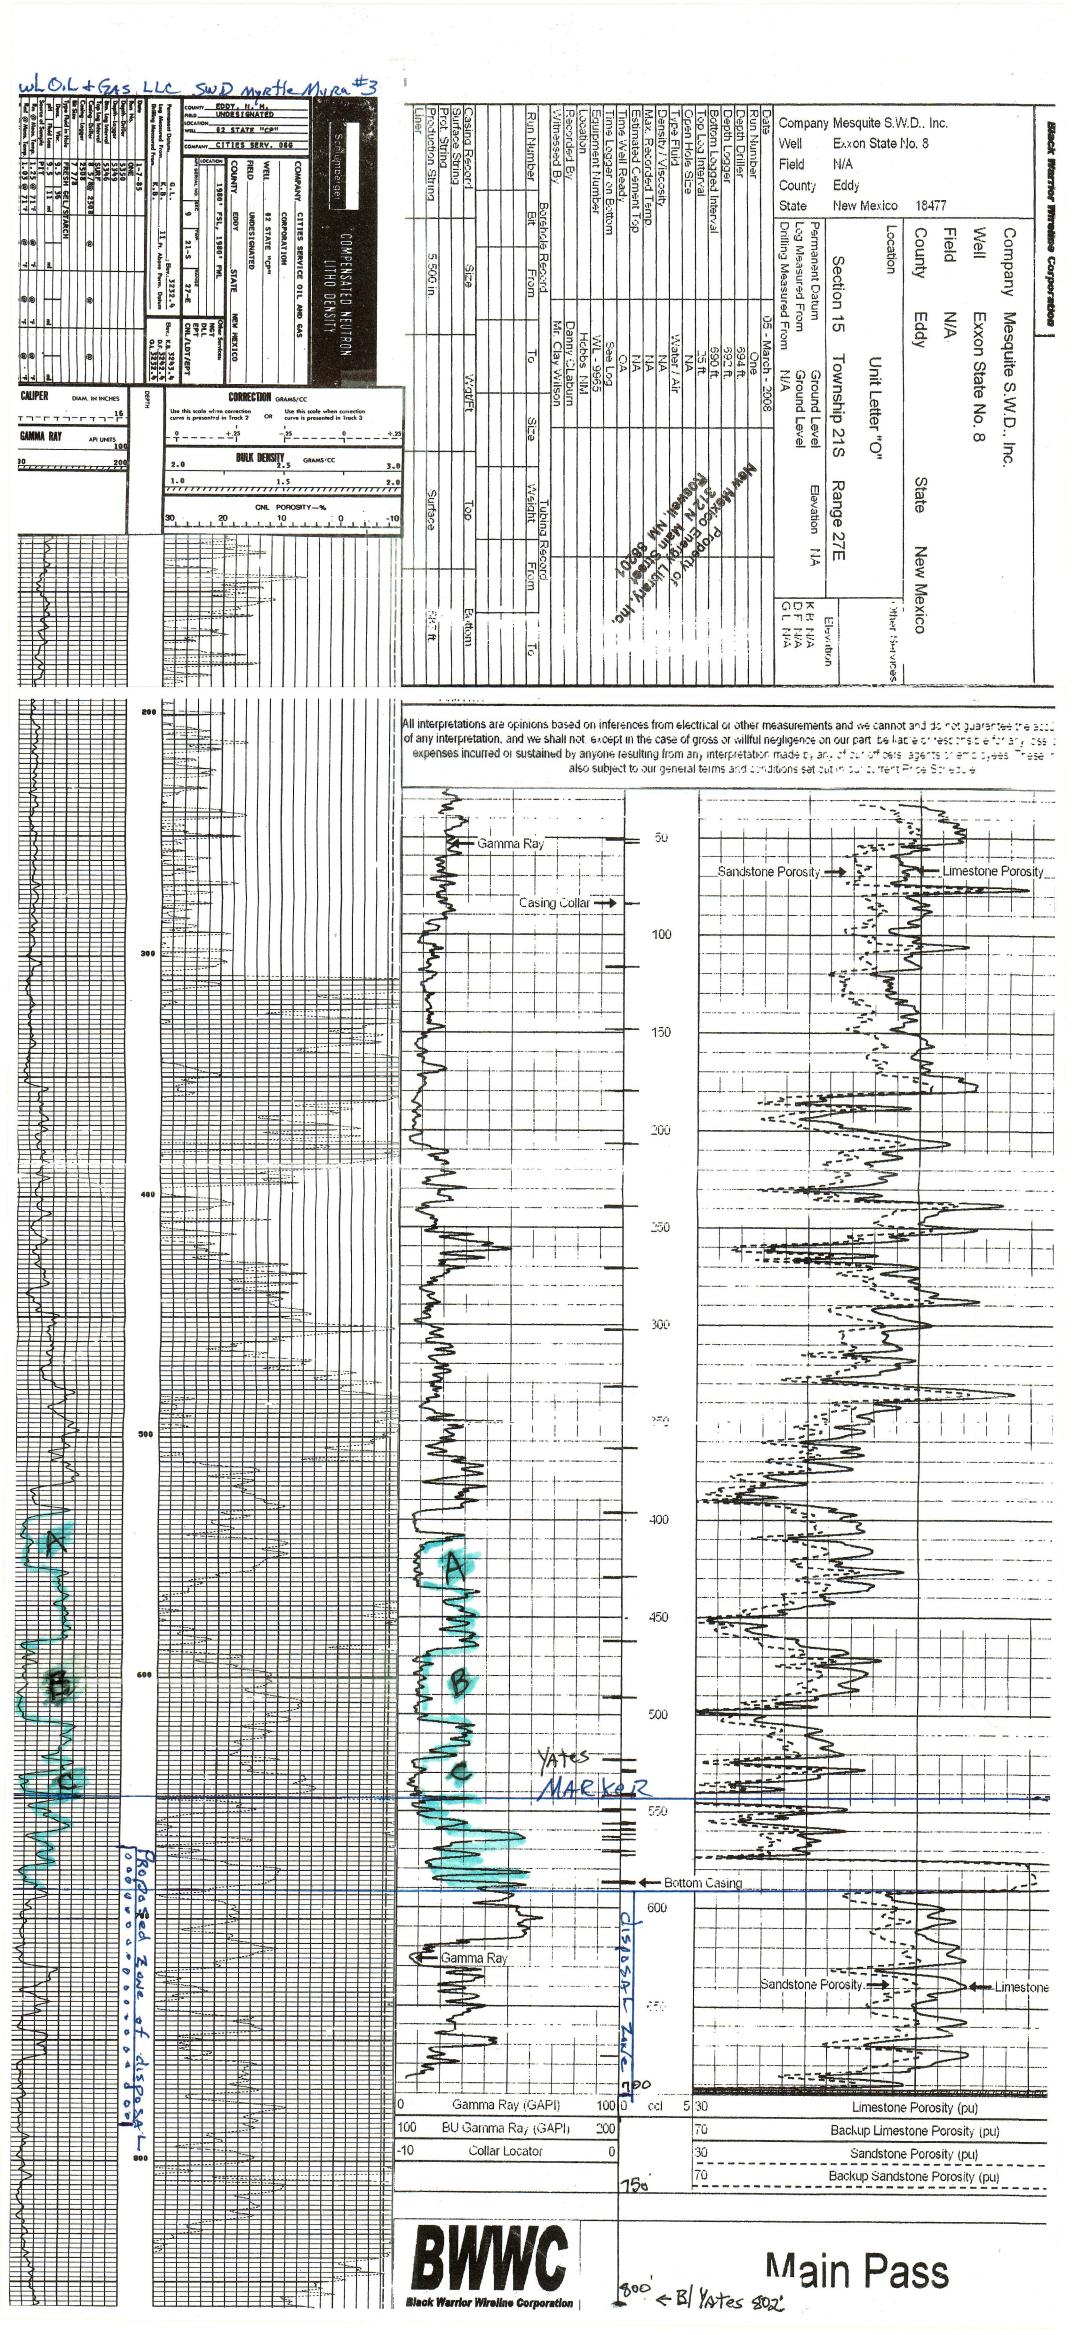

| <b>Black Warri</b>                                                                 | or Wi      |                                                                               | • Corport | <b>D</b><br>ntion      | C                    |         |                                         | SATED<br>MA RAY<br>LOG |          |           |                                         |            |
|------------------------------------------------------------------------------------|------------|-------------------------------------------------------------------------------|-----------|------------------------|----------------------|---------|-----------------------------------------|------------------------|----------|-----------|-----------------------------------------|------------|
|                                                                                    |            | Ca                                                                            | mpany     | Ме                     | squite S             | .W.D.   | , Inc.                                  |                        |          |           |                                         |            |
|                                                                                    |            | Well Exx                                                                      |           |                        | Exxon State No. 8    |         | 8                                       |                        |          |           |                                         |            |
|                                                                                    | 2          | Fie                                                                           | eld       | N/A                    |                      |         |                                         |                        |          |           |                                         | E THERE    |
| 0 .<br>0 D                                                                         | 18477      | Co                                                                            | unty      | Eddy                   |                      |         |                                         | State                  | Nev      | v Me      | xico                                    |            |
| Company Mesquite S.W.D. Inc.<br>Well Exxon State No. 8<br>Field N/A<br>County Eddy | lew Mexico | Location<br>Unit Letter "O"<br>Section 15 <sup>-</sup> Township 21S Range 27E |           |                        |                      |         | <br> -<br> -                            | Ther Service           | 25       |           |                                         |            |
| Company M<br>Vvell E<br>Field N<br>County E                                        | 1          | Pern<br>Log I<br>Drilli                                                       |           | tum<br>From<br>red Fro | Gro<br>Gro<br>om N/A | und Le  | vel                                     | Elevation              | NA       | 10        | Elevition<br>CB_N/A<br>DF_N/A<br>DT_N/A |            |
| Date                                                                               |            |                                                                               |           | 05 -                   | March - 2            | 300     |                                         |                        |          |           |                                         |            |
| Run Number                                                                         |            |                                                                               |           |                        | One<br>694 ft.       |         | 4                                       | CH. Ra                 |          |           |                                         |            |
| Depth Driller                                                                      |            |                                                                               | 692 ft.   |                        |                      |         | - Ka                                    | -+-                    |          |           |                                         |            |
| Depth Logger<br>Bottom Logged                                                      | Inter      | Val                                                                           |           | 690 ft.                |                      |         |                                         | TOL. A                 |          |           |                                         | -1         |
| Top Log Interva                                                                    | uncer<br>d | /31                                                                           |           | 25 ft.                 |                      |         |                                         | NAY NAY                | 2        |           | • • • • • • • • • • • • • • • • • • •   | -1         |
| Open Hole Size                                                                     |            |                                                                               |           | NA NA                  |                      |         |                                         | Contractor             | Mon-     |           |                                         |            |
|                                                                                    |            |                                                                               |           | Water / Air            |                      |         | CHI MA                                  | e y                    | Or       |           |                                         |            |
| Type Fluid                                                                         |            |                                                                               |           | NA NA                  |                      |         | ¥_*                                     | AL.                    | <u> </u> |           |                                         |            |
| Density / Visco                                                                    |            |                                                                               |           |                        |                      |         |                                         | V                      | Nor C    | 6         |                                         | ~~~        |
| Max. Recorded                                                                      |            |                                                                               |           | NA NA                  |                      |         | ~~~~~~~~~~~~~~~~~~~~~~~~~~~~~~~~~~~~~~~ | 010                    | -        | ······    |                                         |            |
| Estimated Cem                                                                      |            | <u>b</u>                                                                      |           | NA                     |                      |         |                                         | <u></u>                | 7.       | /x        |                                         |            |
| Time Well Rea                                                                      |            |                                                                               |           | <u> </u>               |                      |         | - <u></u>                               | _                      | 7        |           |                                         |            |
| Time Logger on Bottom                                                              |            |                                                                               |           |                        | See Log              |         |                                         |                        |          |           | -                                       | -          |
| Equipment Number                                                                   |            |                                                                               |           |                        | WL - 9965            |         |                                         |                        |          |           |                                         |            |
| Location                                                                           |            |                                                                               |           |                        | Hobbs MM             |         |                                         |                        |          |           |                                         |            |
| Recorded By                                                                        |            |                                                                               |           | INNY CLABL             |                      |         |                                         |                        |          |           | _                                       |            |
| Witnessed By                                                                       |            |                                                                               |           | Mr                     | Clay Wils            | on      |                                         |                        |          |           |                                         |            |
|                                                                                    | <u> </u>   | rehole                                                                        | Record    |                        |                      |         |                                         | Tubina                 |          |           | ~                                       |            |
| Run Number                                                                         | E          | it                                                                            | From      |                        | <u> </u>             | Si      | :e                                      | Weight                 | Fr       | <u>om</u> | To                                      |            |
|                                                                                    |            |                                                                               |           |                        |                      |         |                                         |                        |          |           |                                         | _          |
|                                                                                    |            |                                                                               | ·         |                        |                      | <b></b> |                                         |                        |          |           | ·                                       |            |
|                                                                                    |            |                                                                               | ļ         |                        |                      | ļ       |                                         |                        |          |           |                                         | <b></b> [  |
|                                                                                    |            |                                                                               | L         |                        |                      | L       |                                         |                        |          |           | 1                                       |            |
| Casing Record                                                                      |            | L                                                                             | Size      |                        | Wg                   | t/Ft    |                                         | Top                    |          |           | Bottom.                                 |            |
| Surface String                                                                     |            | L                                                                             | ·         |                        |                      |         |                                         |                        |          |           |                                         |            |
| Prot. String                                                                       |            | L                                                                             |           |                        |                      |         |                                         |                        |          |           |                                         | h          |
| Production String 5.500 in.                                                        |            |                                                                               |           |                        |                      | Surface |                                         |                        | 587 ft.  | 1         |                                         |            |
| Liner                                                                              |            |                                                                               |           |                        |                      |         |                                         |                        |          |           |                                         | [`         |
|                                                                                    |            | l. —                                                                          |           |                        |                      |         |                                         |                        |          |           |                                         | <b>_</b> _ |
|                                                                                    |            |                                                                               |           |                        |                      |         |                                         | 2 2                    |          |           |                                         |            |
|                                                                                    |            |                                                                               |           |                        |                      |         | 4                                       |                        |          |           |                                         |            |
|                                                                                    |            |                                                                               |           |                        |                      | 80      | 1                                       |                        |          |           | ·                                       |            |