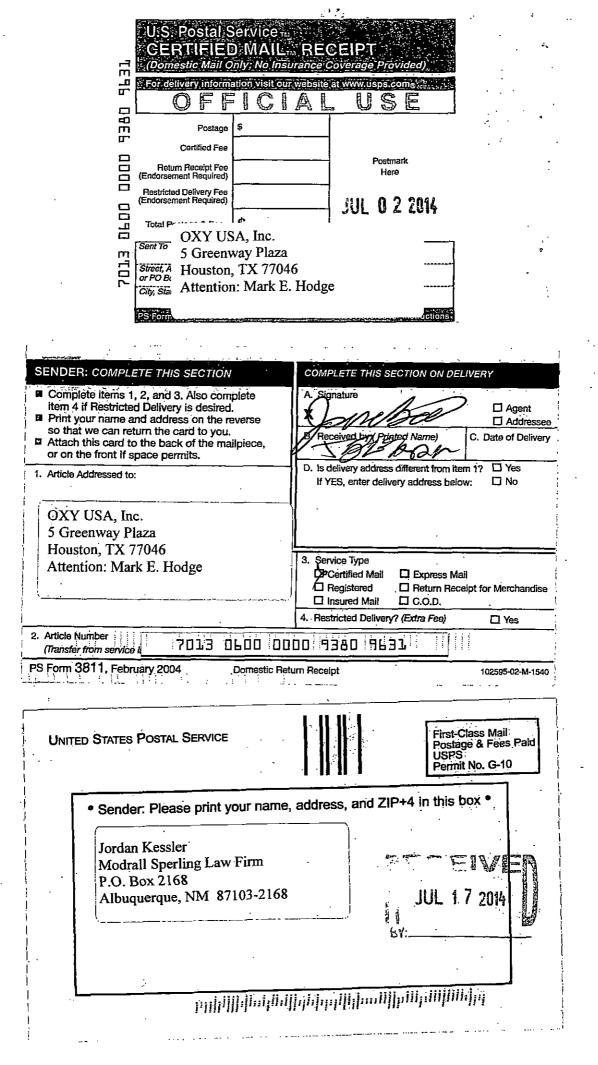

OXY USA, Inc. 5 Greenway Plaza Houston, TX 77046 Attention: Mark E. Hodge

July 2, 2014

١

### **CERTIFIED MAIL RECEIPT - COG OPERATING LLC NOTICE LIST (GOLDFINGER)**

|                                                 | nal notice mailed 5/28/14  |                  |
|-------------------------------------------------|----------------------------|------------------|
| EOG Resources, Inc.                             | 7013 0600 0000 9380 6005   | 6/4/14           |
| 5509 Champions Drive                            |                            |                  |
| Midland, Texas 79706                            |                            |                  |
| Attn: Mr. Matt Phillips                         | larties – mailed 7/2/14    |                  |
| Pooled Party – 2H (Case No. 15163)              | USPS Article No.           | Date Returned    |
| EOG Resources, Inc.                             | 7013 0600 0000 9380 9563   | 7/10/14          |
| 5509 Champions Drive                            |                            |                  |
| Midland, Texas 79706                            |                            |                  |
| Attn: Mr. Matt Phillips                         |                            |                  |
| ConocoPhillips Company                          | 7013 0600 0000 9380 9594   | 7/10/14          |
| (Successor-in-interest to Burlington Resources) |                            |                  |
| 600 N. Dairy Ashford                            |                            |                  |
| Houston, TX 77079                               |                            |                  |
| Attn: Mr. Renaldo Works                         |                            |                  |
| OXY USA, Inc.                                   | 7013 0600 0000 9380 9624   | 7/17/14          |
| 5 Greenway Plaza                                |                            |                  |
| Houston, TX 77046                               |                            |                  |
| Attention: Mark E. Hodge                        |                            |                  |
| Pooled Party - 3H (Case No. 15164)              | USPS Article No.           | Date Returned    |
| EOG Resources, Inc.                             | 7013 0600 0000 9380 9570   | 7/10/14          |
| 5509 Champions Drive                            |                            |                  |
| Midland, Texas 79706                            |                            |                  |
| Attn: Mr. Matt Phillips                         | 7010 0 000 0000 0000 0 000 | <b>5</b> (10)(1) |
| ConocoPhillips Company                          | 7013 0600 0000 9380 9600   | 7/10/14          |
| (Successor-in-interest to Burlington Resources) |                            |                  |
| 600 N. Dairy Ashford<br>Houston, TX 77079       |                            |                  |
| Attn: Mr. Renaldo Works                         |                            |                  |
| OXY USA, Inc.                                   | 7013 0600 0000 9380 9631   | 7/17/14          |
| 5 Greenway Plaza                                | 7013 0000 0000 9380 9031   | //1//14          |
| Houston, TX 77046                               |                            |                  |
| Attention: Mark E. Hodge                        |                            |                  |
| Pooled Party – 4H (Case No. 15165               | USPS Article No.           | Date Returned    |
| EOG Resources, Inc.                             | 7013 0600 0000 9380 9587   | 7/10/14          |
| 5509 Champions Drive                            |                            |                  |
| Midland, Texas 79706                            |                            |                  |
| Attn: Mr. Matt Phillips                         |                            |                  |
| ConocoPhillips Company                          | 7013 0600 0000 9380 9617   |                  |
| (Successor-in-interest to Burlington Resources) |                            |                  |
| 600 N. Dairy Ashford                            |                            |                  |
| Houston, TX 77079                               |                            |                  |
| Attn: Mr. Renaldo Works                         |                            |                  |
| OXY USA, Inc.                                   | 7013 0600 0000 9380 9648   | 7/17/14          |
| 5 Greenway Plaza                                |                            |                  |
| Houston, TX 77046                               |                            |                  |
| Attention: Mark E. Hodge                        | ſ                          |                  |