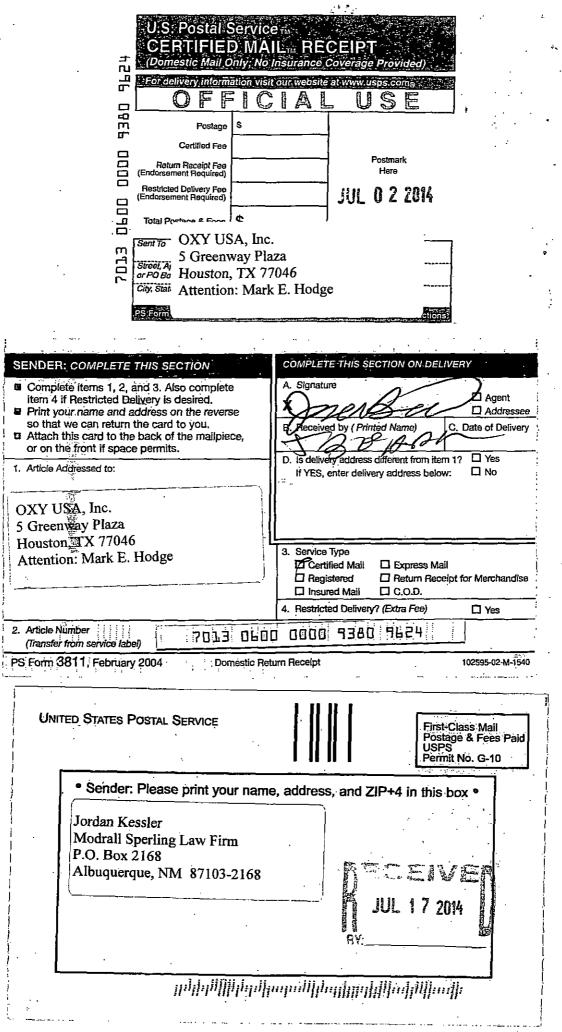

### **CERTIFIED MAIL RECEIPT - COG OPERATING LLC NOTICE LIST (GOLDFINGER)**

|                                                 | nal notice mailed 5/28/14  |                  |
|-------------------------------------------------|----------------------------|------------------|
| EOG Resources, Inc.                             | 7013 0600 0000 9380 6005   | 6/4/14           |
| 5509 Champions Drive                            |                            |                  |
| Midland, Texas 79706                            |                            |                  |
| Attn: Mr. Matt Phillips                         | larties – mailed 7/2/14    |                  |
| Pooled Party – 2H (Case No. 15163)              | USPS Article No.           | Date Returned    |
| EOG Resources, Inc.                             | 7013 0600 0000 9380 9563   | 7/10/14          |
| 5509 Champions Drive                            |                            |                  |
| Midland, Texas 79706                            |                            |                  |
| Attn: Mr. Matt Phillips                         |                            |                  |
| ConocoPhillips Company                          | 7013 0600 0000 9380 9594   | 7/10/14          |
| (Successor-in-interest to Burlington Resources) |                            |                  |
| 600 N. Dairy Ashford                            |                            |                  |
| Houston, TX 77079                               |                            |                  |
| Attn: Mr. Renaldo Works                         |                            |                  |
| OXY USA, Inc.                                   | 7013 0600 0000 9380 9624   | 7/17/14          |
| 5 Greenway Plaza                                |                            |                  |
| Houston, TX 77046                               |                            |                  |
| Attention: Mark E. Hodge                        |                            |                  |
| Pooled Party - 3H (Case No. 15164)              | USPS Article No.           | Date Returned    |
| EOG Resources, Inc.                             | 7013 0600 0000 9380 9570   | 7/10/14          |
| 5509 Champions Drive                            |                            |                  |
| Midland, Texas 79706                            |                            |                  |
| Attn: Mr. Matt Phillips                         | 7010 0 000 0000 0000 0 000 | <b>5</b> (10)(1) |
| ConocoPhillips Company                          | 7013 0600 0000 9380 9600   | 7/10/14          |
| (Successor-in-interest to Burlington Resources) |                            |                  |
| 600 N. Dairy Ashford<br>Houston, TX 77079       |                            |                  |
| Attn: Mr. Renaldo Works                         |                            |                  |
| OXY USA, Inc.                                   | 7013 0600 0000 9380 9631   | 7/17/14          |
| 5 Greenway Plaza                                | 7013 0000 0000 9380 9031   | //1//14          |
| Houston, TX 77046                               |                            |                  |
| Attention: Mark E. Hodge                        |                            |                  |
| Pooled Party – 4H (Case No. 15165               | USPS Article No.           | Date Returned    |
| EOG Resources, Inc.                             | 7013 0600 0000 9380 9587   | 7/10/14          |
| 5509 Champions Drive                            |                            |                  |
| Midland, Texas 79706                            |                            |                  |
| Attn: Mr. Matt Phillips                         |                            |                  |
| ConocoPhillips Company                          | 7013 0600 0000 9380 9617   |                  |
| (Successor-in-interest to Burlington Resources) |                            |                  |
| 600 N. Dairy Ashford                            |                            |                  |
| Houston, TX 77079                               |                            |                  |
| Attn: Mr. Renaldo Works                         |                            |                  |
| OXY USA, Inc.                                   | 7013 0600 0000 9380 9648   | 7/17/14          |
| 5 Greenway Plaza                                |                            |                  |
| Houston, TX 77046                               |                            |                  |
| Attention: Mark E. Hodge                        | ſ                          |                  |