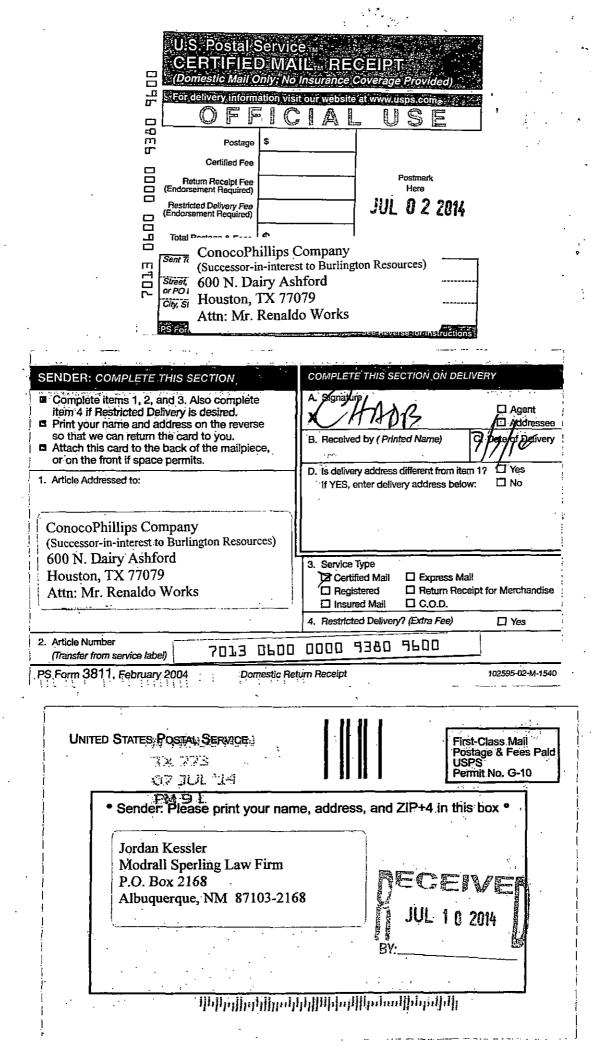

### Parties to be pooled:

ŕ

EOG Resources, Inc. 5509 Champions Drive Midland, Texas 79706 Attn: Mr. Matt Phillips

ConocoPhillips Company (Successor-in-interest to Burlington Resources) 600 N. Dairy Ashford Houston, TX 77079 Attn: Mr. Renaldo Works

### **CERTIFIED MAIL RECEIPT - COG OPERATING LLC NOTICE LIST (GOLDFINGER)**

|                                                 | nal notice mailed 5/28/14  |                  |
|-------------------------------------------------|----------------------------|------------------|
| EOG Resources, Inc.                             | 7013 0600 0000 9380 6005   | 6/4/14           |
| 5509 Champions Drive                            |                            |                  |
| Midland, Texas 79706                            |                            |                  |
| Attn: Mr. Matt Phillips                         | larties – mailed 7/2/14    |                  |
| Pooled Party – 2H (Case No. 15163)              | USPS Article No.           | Date Returned    |
| EOG Resources, Inc.                             | 7013 0600 0000 9380 9563   | 7/10/14          |
| 5509 Champions Drive                            |                            |                  |
| Midland, Texas 79706                            |                            |                  |
| Attn: Mr. Matt Phillips                         |                            |                  |
| ConocoPhillips Company                          | 7013 0600 0000 9380 9594   | 7/10/14          |
| (Successor-in-interest to Burlington Resources) |                            |                  |
| 600 N. Dairy Ashford                            |                            |                  |
| Houston, TX 77079                               |                            |                  |
| Attn: Mr. Renaldo Works                         |                            |                  |
| OXY USA, Inc.                                   | 7013 0600 0000 9380 9624   | 7/17/14          |
| 5 Greenway Plaza                                |                            |                  |
| Houston, TX 77046                               |                            |                  |
| Attention: Mark E. Hodge                        |                            |                  |
| Pooled Party - 3H (Case No. 15164)              | USPS Article No.           | Date Returned    |
| EOG Resources, Inc.                             | 7013 0600 0000 9380 9570   | 7/10/14          |
| 5509 Champions Drive                            |                            |                  |
| Midland, Texas 79706                            |                            |                  |
| Attn: Mr. Matt Phillips                         | 7010 0 000 0000 0000 0 000 | <b>5</b> (10)(1) |
| ConocoPhillips Company                          | 7013 0600 0000 9380 9600   | 7/10/14          |
| (Successor-in-interest to Burlington Resources) |                            |                  |
| 600 N. Dairy Ashford<br>Houston, TX 77079       |                            |                  |
| Attn: Mr. Renaldo Works                         |                            |                  |
| OXY USA, Inc.                                   | 7013 0600 0000 9380 9631   | 7/17/14          |
| 5 Greenway Plaza                                | 7013 0000 0000 9380 9031   | //1//14          |
| Houston, TX 77046                               |                            |                  |
| Attention: Mark E. Hodge                        |                            |                  |
| Pooled Party – 4H (Case No. 15165               | USPS Article No.           | Date Returned    |
| EOG Resources, Inc.                             | 7013 0600 0000 9380 9587   | 7/10/14          |
| 5509 Champions Drive                            |                            |                  |
| Midland, Texas 79706                            |                            |                  |
| Attn: Mr. Matt Phillips                         |                            |                  |
| ConocoPhillips Company                          | 7013 0600 0000 9380 9617   |                  |
| (Successor-in-interest to Burlington Resources) |                            |                  |
| 600 N. Dairy Ashford                            |                            |                  |
| Houston, TX 77079                               |                            |                  |
| Attn: Mr. Renaldo Works                         |                            |                  |
| OXY USA, Inc.                                   | 7013 0600 0000 9380 9648   | 7/17/14          |
| 5 Greenway Plaza                                |                            |                  |
| Houston, TX 77046                               |                            |                  |
| Attention: Mark E. Hodge                        | ſ                          |                  |