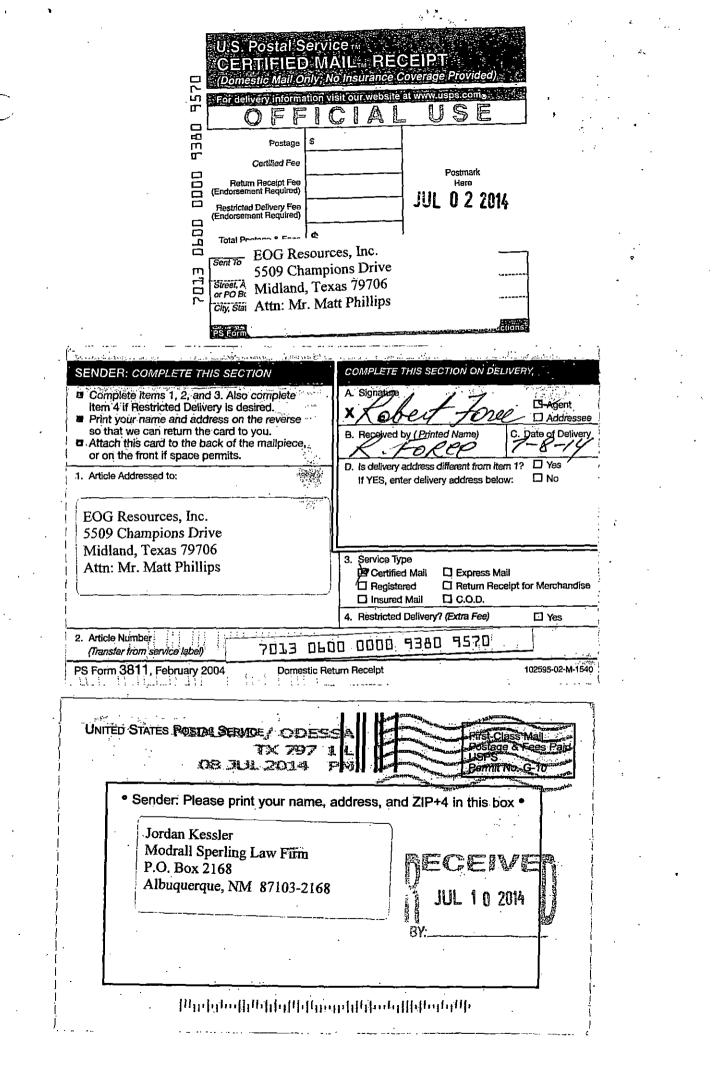

### **CERTIFIED MAIL RECEIPT - COG OPERATING LLC NOTICE LIST (GOLDFINGER)**

|                                                 | nal notice mailed 5/28/14  |                  |
|-------------------------------------------------|----------------------------|------------------|
| EOG Resources, Inc.                             | 7013 0600 0000 9380 6005   | 6/4/14           |
| 5509 Champions Drive                            |                            |                  |
| Midland, Texas 79706                            |                            |                  |
| Attn: Mr. Matt Phillips                         | larties – mailed 7/2/14    |                  |
| Pooled Party – 2H (Case No. 15163)              | USPS Article No.           | Date Returned    |
| EOG Resources, Inc.                             | 7013 0600 0000 9380 9563   | 7/10/14          |
| 5509 Champions Drive                            |                            |                  |
| Midland, Texas 79706                            |                            |                  |
| Attn: Mr. Matt Phillips                         |                            |                  |
| ConocoPhillips Company                          | 7013 0600 0000 9380 9594   | 7/10/14          |
| (Successor-in-interest to Burlington Resources) |                            |                  |
| 600 N. Dairy Ashford                            |                            |                  |
| Houston, TX 77079                               |                            |                  |
| Attn: Mr. Renaldo Works                         |                            |                  |
| OXY USA, Inc.                                   | 7013 0600 0000 9380 9624   | 7/17/14          |
| 5 Greenway Plaza                                |                            |                  |
| Houston, TX 77046                               |                            |                  |
| Attention: Mark E. Hodge                        |                            |                  |
| Pooled Party - 3H (Case No. 15164)              | USPS Article No.           | Date Returned    |
| EOG Resources, Inc.                             | 7013 0600 0000 9380 9570   | 7/10/14          |
| 5509 Champions Drive                            |                            |                  |
| Midland, Texas 79706                            |                            |                  |
| Attn: Mr. Matt Phillips                         | 7010 0 000 0000 0000 0 000 | <b>5</b> (10)(1) |
| ConocoPhillips Company                          | 7013 0600 0000 9380 9600   | 7/10/14          |
| (Successor-in-interest to Burlington Resources) |                            |                  |
| 600 N. Dairy Ashford<br>Houston, TX 77079       |                            |                  |
| Attn: Mr. Renaldo Works                         |                            |                  |
| OXY USA, Inc.                                   | 7013 0600 0000 9380 9631   | 7/17/14          |
| 5 Greenway Plaza                                | 7013 0000 0000 9380 9031   | //1//14          |
| Houston, TX 77046                               |                            |                  |
| Attention: Mark E. Hodge                        |                            |                  |
| Pooled Party – 4H (Case No. 15165               | USPS Article No.           | Date Returned    |
| EOG Resources, Inc.                             | 7013 0600 0000 9380 9587   | 7/10/14          |
| 5509 Champions Drive                            |                            |                  |
| Midland, Texas 79706                            |                            |                  |
| Attn: Mr. Matt Phillips                         |                            |                  |
| ConocoPhillips Company                          | 7013 0600 0000 9380 9617   |                  |
| (Successor-in-interest to Burlington Resources) |                            |                  |
| 600 N. Dairy Ashford                            |                            |                  |
| Houston, TX 77079                               |                            |                  |
| Attn: Mr. Renaldo Works                         |                            |                  |
| OXY USA, Inc.                                   | 7013 0600 0000 9380 9648   | 7/17/14          |
| 5 Greenway Plaza                                |                            |                  |
| Houston, TX 77046                               |                            |                  |
| Attention: Mark E. Hodge                        | ſ                          |                  |