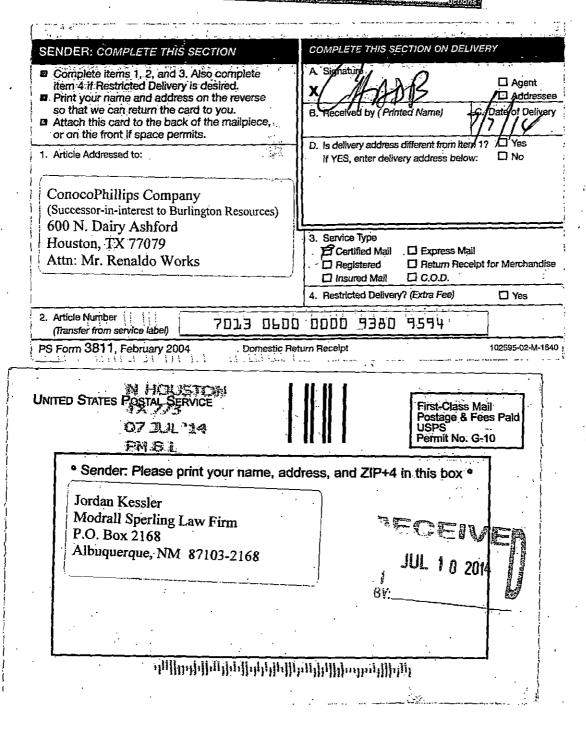

### **CERTIFIED MAIL RECEIPT - COG OPERATING LLC NOTICE LIST (GOLDFINGER)**

|                                                 | nal notice mailed 5/28/14  |                  |
|-------------------------------------------------|----------------------------|------------------|
| EOG Resources, Inc.                             | 7013 0600 0000 9380 6005   | 6/4/14           |
| 5509 Champions Drive                            |                            |                  |
| Midland, Texas 79706                            |                            |                  |
| Attn: Mr. Matt Phillips                         | larties – mailed 7/2/14    |                  |
| Pooled Party – 2H (Case No. 15163)              | USPS Article No.           | Date Returned    |
| EOG Resources, Inc.                             | 7013 0600 0000 9380 9563   | 7/10/14          |
| 5509 Champions Drive                            |                            |                  |
| Midland, Texas 79706                            |                            |                  |
| Attn: Mr. Matt Phillips                         |                            |                  |
| ConocoPhillips Company                          | 7013 0600 0000 9380 9594   | 7/10/14          |
| (Successor-in-interest to Burlington Resources) |                            |                  |
| 600 N. Dairy Ashford                            |                            |                  |
| Houston, TX 77079                               |                            |                  |
| Attn: Mr. Renaldo Works                         |                            |                  |
| OXY USA, Inc.                                   | 7013 0600 0000 9380 9624   | 7/17/14          |
| 5 Greenway Plaza                                |                            |                  |
| Houston, TX 77046                               |                            |                  |
| Attention: Mark E. Hodge                        |                            |                  |
| Pooled Party - 3H (Case No. 15164)              | USPS Article No.           | Date Returned    |
| EOG Resources, Inc.                             | 7013 0600 0000 9380 9570   | 7/10/14          |
| 5509 Champions Drive                            |                            |                  |
| Midland, Texas 79706                            |                            |                  |
| Attn: Mr. Matt Phillips                         | 7010 0 000 0000 0000 0 000 | <b>5</b> (10)(1) |
| ConocoPhillips Company                          | 7013 0600 0000 9380 9600   | 7/10/14          |
| (Successor-in-interest to Burlington Resources) |                            |                  |
| 600 N. Dairy Ashford<br>Houston, TX 77079       |                            |                  |
| Attn: Mr. Renaldo Works                         |                            |                  |
| OXY USA, Inc.                                   | 7013 0600 0000 9380 9631   | 7/17/14          |
| 5 Greenway Plaza                                | 7013 0000 0000 9380 9031   | //1//14          |
| Houston, TX 77046                               |                            |                  |
| Attention: Mark E. Hodge                        |                            |                  |
| Pooled Party – 4H (Case No. 15165               | USPS Article No.           | Date Returned    |
| EOG Resources, Inc.                             | 7013 0600 0000 9380 9587   | 7/10/14          |
| 5509 Champions Drive                            |                            |                  |
| Midland, Texas 79706                            |                            |                  |
| Attn: Mr. Matt Phillips                         |                            |                  |
| ConocoPhillips Company                          | 7013 0600 0000 9380 9617   |                  |
| (Successor-in-interest to Burlington Resources) |                            |                  |
| 600 N. Dairy Ashford                            |                            |                  |
| Houston, TX 77079                               |                            |                  |
| Attn: Mr. Renaldo Works                         |                            |                  |
| OXY USA, Inc.                                   | 7013 0600 0000 9380 9648   | 7/17/14          |
| 5 Greenway Plaza                                |                            |                  |
| Houston, TX 77046                               |                            |                  |
| Attention: Mark E. Hodge                        | ſ                          |                  |