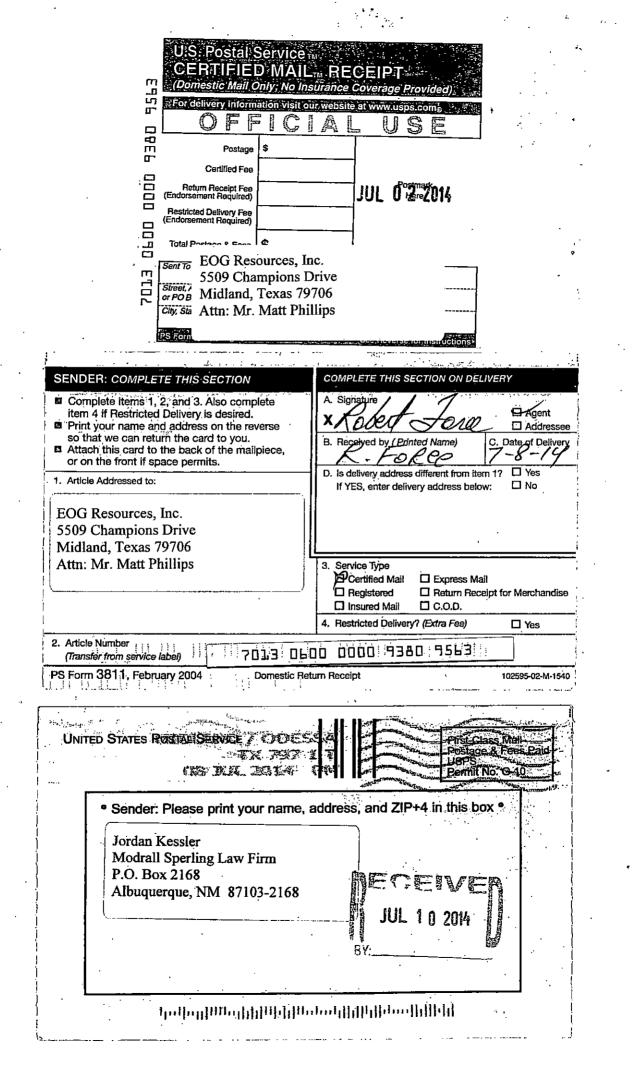

### **CERTIFIED MAIL RECEIPT - COG OPERATING LLC NOTICE LIST (GOLDFINGER)**

|                                                 | nal notice mailed 5/28/14  |                  |
|-------------------------------------------------|----------------------------|------------------|
| EOG Resources, Inc.                             | 7013 0600 0000 9380 6005   | 6/4/14           |
| 5509 Champions Drive                            |                            |                  |
| Midland, Texas 79706                            |                            |                  |
| Attn: Mr. Matt Phillips                         | larties – mailed 7/2/14    |                  |
| Pooled Party – 2H (Case No. 15163)              | USPS Article No.           | Date Returned    |
| EOG Resources, Inc.                             | 7013 0600 0000 9380 9563   | 7/10/14          |
| 5509 Champions Drive                            |                            |                  |
| Midland, Texas 79706                            |                            |                  |
| Attn: Mr. Matt Phillips                         |                            |                  |
| ConocoPhillips Company                          | 7013 0600 0000 9380 9594   | 7/10/14          |
| (Successor-in-interest to Burlington Resources) |                            |                  |
| 600 N. Dairy Ashford                            |                            |                  |
| Houston, TX 77079                               |                            |                  |
| Attn: Mr. Renaldo Works                         |                            |                  |
| OXY USA, Inc.                                   | 7013 0600 0000 9380 9624   | 7/17/14          |
| 5 Greenway Plaza                                |                            |                  |
| Houston, TX 77046                               |                            |                  |
| Attention: Mark E. Hodge                        |                            |                  |
| Pooled Party - 3H (Case No. 15164)              | USPS Article No.           | Date Returned    |
| EOG Resources, Inc.                             | 7013 0600 0000 9380 9570   | 7/10/14          |
| 5509 Champions Drive                            |                            |                  |
| Midland, Texas 79706                            |                            |                  |
| Attn: Mr. Matt Phillips                         | 7010 0 000 0000 0000 0 000 | <b>5</b> (10)(1) |
| ConocoPhillips Company                          | 7013 0600 0000 9380 9600   | 7/10/14          |
| (Successor-in-interest to Burlington Resources) |                            |                  |
| 600 N. Dairy Ashford<br>Houston, TX 77079       |                            |                  |
| Attn: Mr. Renaldo Works                         |                            |                  |
| OXY USA, Inc.                                   | 7013 0600 0000 9380 9631   | 7/17/14          |
| 5 Greenway Plaza                                | 7013 0000 0000 9380 9031   | //1//14          |
| Houston, TX 77046                               |                            |                  |
| Attention: Mark E. Hodge                        |                            |                  |
| Pooled Party – 4H (Case No. 15165               | USPS Article No.           | Date Returned    |
| EOG Resources, Inc.                             | 7013 0600 0000 9380 9587   | 7/10/14          |
| 5509 Champions Drive                            |                            |                  |
| Midland, Texas 79706                            |                            |                  |
| Attn: Mr. Matt Phillips                         |                            |                  |
| ConocoPhillips Company                          | 7013 0600 0000 9380 9617   |                  |
| (Successor-in-interest to Burlington Resources) |                            |                  |
| 600 N. Dairy Ashford                            |                            |                  |
| Houston, TX 77079                               |                            |                  |
| Attn: Mr. Renaldo Works                         |                            |                  |
| OXY USA, Inc.                                   | 7013 0600 0000 9380 9648   | 7/17/14          |
| 5 Greenway Plaza                                |                            |                  |
| Houston, TX 77046                               |                            |                  |
| Attention: Mark E. Hodge                        | ſ                          |                  |