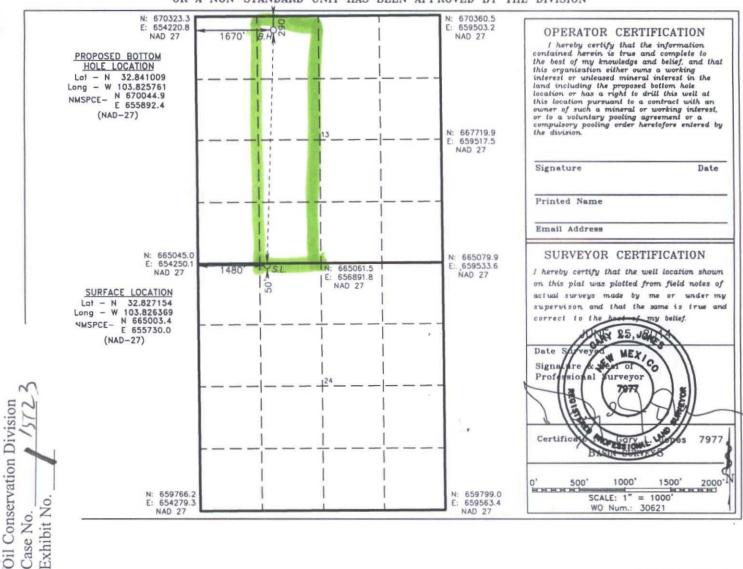

## OIL CONSERVATION DIVISION

1220 South St. Francis Dr. Santa Fe, New Mexico 87505

WELL LOCATION AND ACREAGE DEDICATION PLAT

State of New Mexico

Energy, Minerals and Natural Resources Department

□ AMENDED REPORT

3904

API Number Pool Code Pool Name Property Code Property Name Well Number PARTITION FEDERAL 4H OGRID No. Operator Name Elevation

## BURNETT OIL COMPANY, INC. Surface Location

| UL or lot No. | Section | Township | Range | Lot Idn | FEET from the | SOUTH/NORTH LINE | FEET from the | East/WEST LINE | County |
|---------------|---------|----------|-------|---------|---------------|------------------|---------------|----------------|--------|
| С             | 24      | 17 S     | 31 E  |         | 50            | NORTH            | 1480          | WEST           | EDDY   |

## Bottom Hole Location If Different From Surface

| UL or lot No.   | Section | Township     | Range       | Lot Idn  | FEET from the | SOUTH/NORTH LINE | FEET from the | East/WEST LINE | County |
|-----------------|---------|--------------|-------------|----------|---------------|------------------|---------------|----------------|--------|
| С               | 13      | 17 S         | 31 E        |          | 290           | NORTH            | 1670          | WEST           | EDDY   |
| Dedicated Acres | Joint o | r Infill Con | nsolidation | Code Ore | der No.       |                  |               |                |        |

NO ALLOWABLE WILL BE ASSIGNED TO THIS COMPLETION UNTIL ALL INTERESTS HAVE BEEN CONSOLIDATED OR A NON-STANDARD UNIT HAS BEEN APPROVED BY THE DIVISION