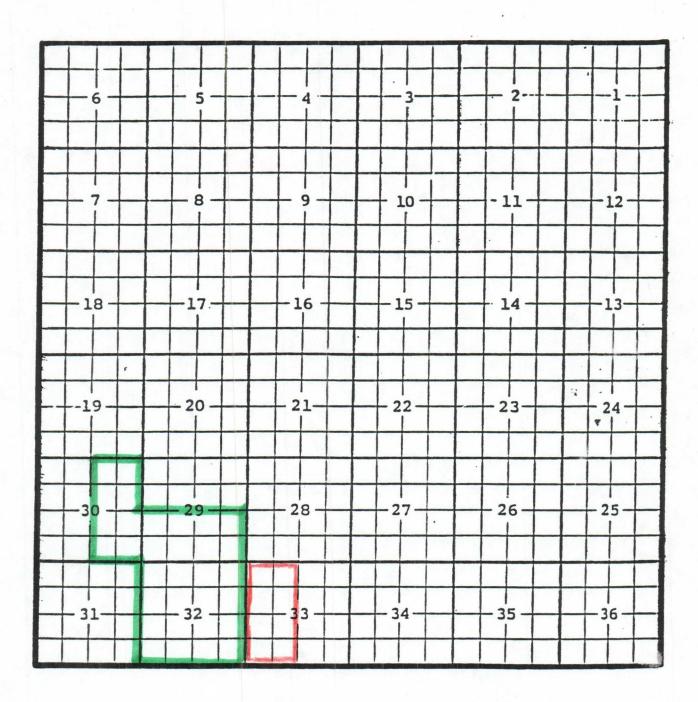

Yates Petroleum Corporation, Guitar 'BFL' Com. #1

Location: Unit B, Sec. 17, Township 25 South, Range 26 East, NMPM

Completed 08/01/05 in the Atoka formation.

Top of perforations: 11,284'.

|    |      |       | <u>.</u> . | ·           |
|----|------|-------|------------|-------------|
|    |      |       |            |             |
| 6  | 5    | -4-+- | 3          | 2           |
|    |      |       |            |             |
|    |      |       |            |             |
| 7  | 8    | - 9   | 10         | 11 + 12 + 1 |
|    |      |       |            |             |
|    |      |       |            | ┼┼┼┼┼       |
| 18 | 17   | -16   | 15         | 14 13       |
|    |      |       |            |             |
|    |      |       |            | ┼┼╂┼╂       |
| 19 | - 20 | 21-   | - 22       | 23 24       |
|    |      |       |            |             |
|    |      |       |            | ++++        |
| 30 | - 29 | 28    | 727        | 26 25       |
|    |      | 0     |            | ┼┼┼┼┼╂      |
| 21 | 32   | 32    | 24         | 35 36       |
| 31 | - 32 | -33   | -34        | 35 - 36 -   |
|    |      |       |            |             |