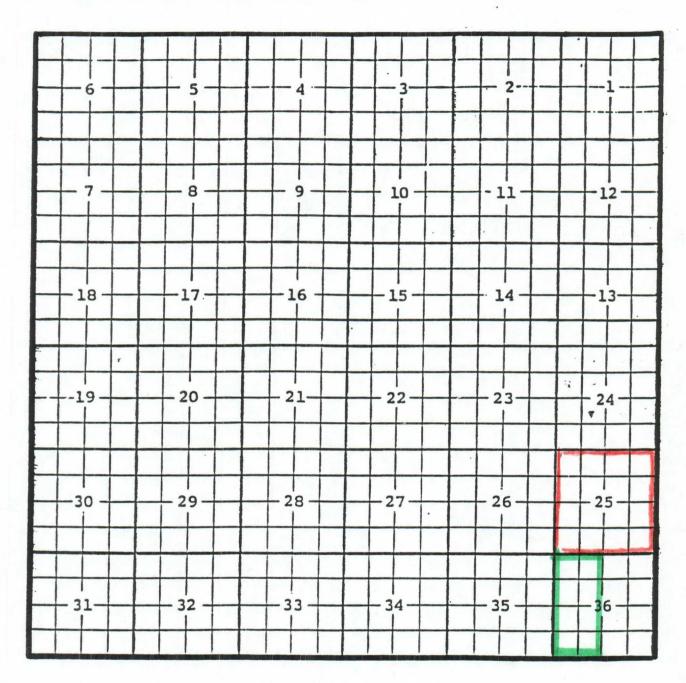

Location: Unit O, Sec. 8, Township 25 South, Range 29 East, NMPM.

Completed 6/14/05 in the Wolfcamp formation.

Top of perforations: 11,643'.

**Eddy County, New Mexico** Cotton Draw; Atoka, South Gas Pool **TOWNSHIP 25 SOUTH, RANGE 31 EAST, NMPM** 5 4 . 3-6 9 7 -10 -8 --11-12-17 -16 15 -14 -13-18 -4 20 -21--19-- 22 -23. 24-27-26-25 -30 -29 -- 28 -

34-

36 -

35 -

Purpose: One completed gas well capable of producing.

32

31.

Devon Energy Production Company, LP, Cotton Draw Unit # 68 Location: Unit F, Sec. 12, Township 25 South, Range 31 East, NMPM Completed 06/17/05 in the Atoka formation Top of perforations: 13,996'.