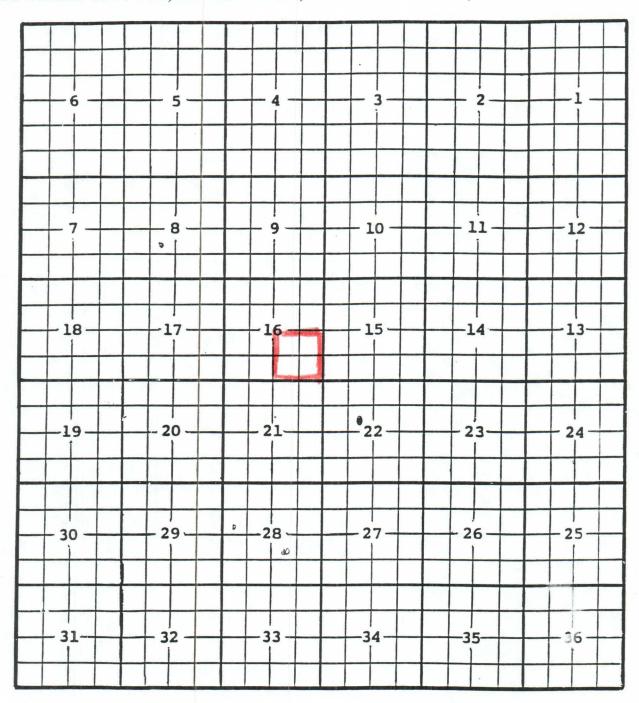

Mack Energy Corporation, Dove State #1

Location: Unit J, Sec. 16, Township 16 South, Range 29 East, NMPM

Completed 8/04/05 in the San Andres formation.

Top of perforations: 2814'.

Eddy County, New Mexico White City; Morrow Gas Pool TOWNSHIP 25 SOUTH, RANGE 25 EAST, NMPM