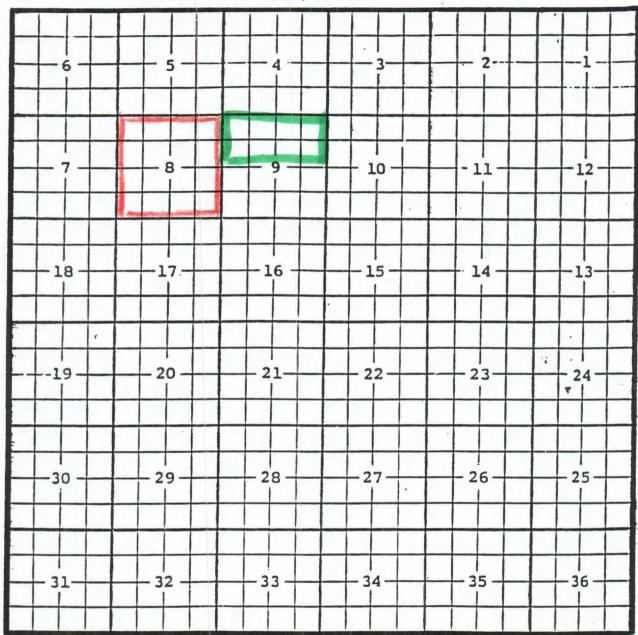

Eddy County, New Mexico Corral Draw; Wolfcamp, North Gas Pool TOWNSHIP 25 SOUTH, RANGE 29 EAST, NMPM

Purpose: One completed gas well capable of capable of producing.

Devon Energy Production Company LP, Chimayo # 1

Location: Unit O, Sec. 8, Township 25 South, Range 29 East, NMPM.

Completed 6/14/05 in the Wolfcamp formation.

Top of perforations: 11,643'.

**Eddy County, New Mexico** Cotton Draw; Atoka, South Gas Pool **TOWNSHIP 25 SOUTH, RANGE 31 EAST, NMPM** 5 4 . 3-6 9 7 -10 -8 --11-12-17 -16 15 -14 -13-18 -4 20 -21--19-- 22 -23. 24-27-26-25 -30 -29 -- 28 -