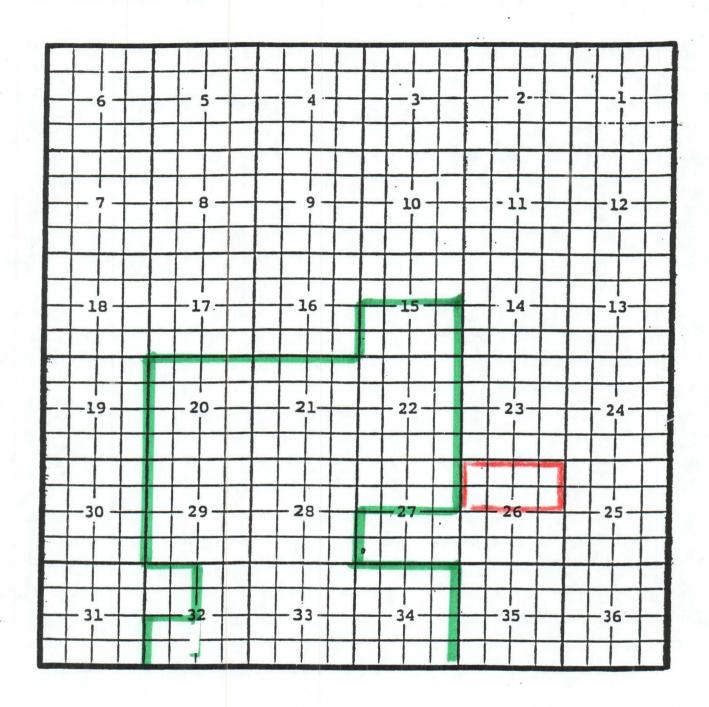

Completed on 8/04/05 in the Morrow formation.

Top of perforations: 11,404'.

Marbob Energy Corporation, Irish Whiskey Federal # 1

Location: Unit A, Section 26, Township 22 South, Range 28 East. NMPM

Completed on 9/09/05 in the Morrow formation.

Top of perforations: 12,476'.

Yates Petroleum Corporation, Clayton 'BFO' State Com. # 1 Location: Unit I, Sec. 16, Township 19 South, Range 26 East, NMPM Completed 9/21/05 in the Morrow formation

Top of perforations: 9694'.