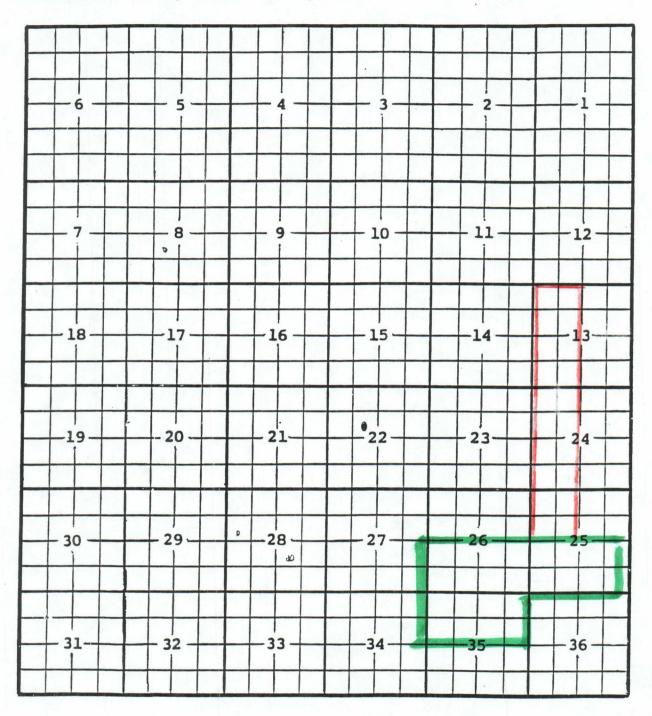

Location: Unit O, Sec. 8, Township 25 South, Range 29 East, NMPM.

Completed 6/14/05 in the Wolfcamp formation.

Top of perforations: 11,643'.

**Eddy County, New Mexico** Cotton Draw; Atoka, South Gas Pool **TOWNSHIP 25 SOUTH, RANGE 31 EAST, NMPM** 5 4 . 3-6 9 7 -10 -8 --11-12-17 -16 15 -14 -13-18 -4 20 -21--19-- 22 -23. 24-27-26-25 -30 -29 -- 28 -

34-

36 -

35 -

Purpose: One completed gas well capable of producing.

32

31.

Devon Energy Production Company, LP, Cotton Draw Unit # 68 Location: Unit F, Sec. 12, Township 25 South, Range 31 East, NMPM Completed 06/17/05 in the Atoka formation Top of perforations: 13,996'.