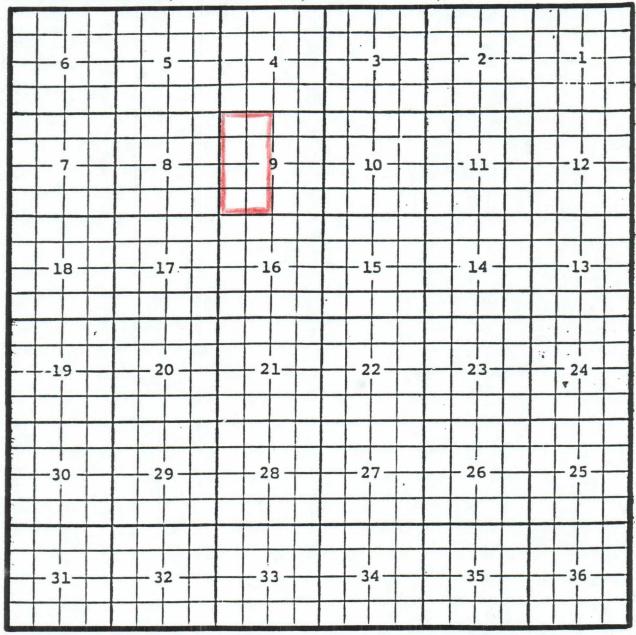

Devon Energy Production Company LP, Brainard Gas Com. # 2 Location: Unit B, Sec. 11, Township 18 South, Range 26 East, NMPM Completed 09/19/05 in the Glorieta-Yeso formation

Top of perforations: 2503'.