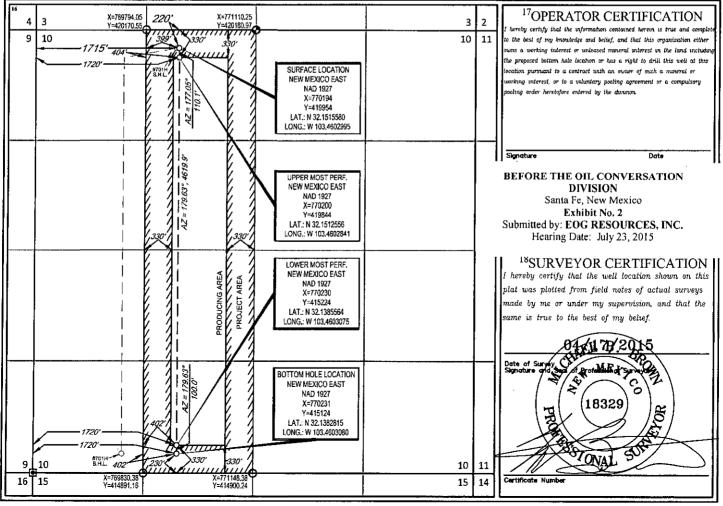

AMENDED REPORT

|                                         |                        | •                                       | WELL LO                | CATIO                | N AND AC               | CREAGE DEDIC         | ATION PLA     | T              |                                   |  |
|-----------------------------------------|------------------------|-----------------------------------------|------------------------|----------------------|------------------------|----------------------|---------------|----------------|-----------------------------------|--|
|                                         | Г                      |                                         | <sup>2</sup> Pool Code |                      | <sup>3</sup> Pool Name |                      |               |                |                                   |  |
| <sup>4</sup> Property C                 | Code                   | <sup>5</sup> Property Name<br>OSPREY 10 |                        |                      |                        |                      |               | 1              | <sup>6</sup> Well Number<br>#702H |  |
| <sup>7</sup> OGRID №.                   |                        | *Operator Name EOG RESOURCES, INC.      |                        |                      |                        |                      |               | I              | Elevation<br>3346'                |  |
|                                         |                        |                                         |                        |                      | <sup>10</sup> Surface  | Location             |               | •              |                                   |  |
| UL or lot no.                           | Section                | Township                                | Range                  | Lot Idn              | Feet from (            | the North/South line | Feet from the | East/West line | County                            |  |
| C                                       | 10                     | 25-S                                    | 34-E                   | _                    | 220'                   | NORTH                | 1715'         | WEST           | LEA                               |  |
|                                         |                        |                                         | •                      |                      |                        |                      | •             |                |                                   |  |
| UL or lot no.                           | Section                | Township                                | Range                  | Lot Idn              |                        | the North/South line | Feet from the | East/West line | County                            |  |
| N                                       | 10                     | 25-S                                    | 34-E                   | -                    | 230'                   | SOUTH                | 1720'         | WEST           | LEA                               |  |
| <sup>12</sup> Dedicated Acres<br>160.00 | <sup>13</sup> Joint or | nfili 14                                | Consolidation Cod      | le <sup>15</sup> Ord | der No.                |                      |               |                |                                   |  |