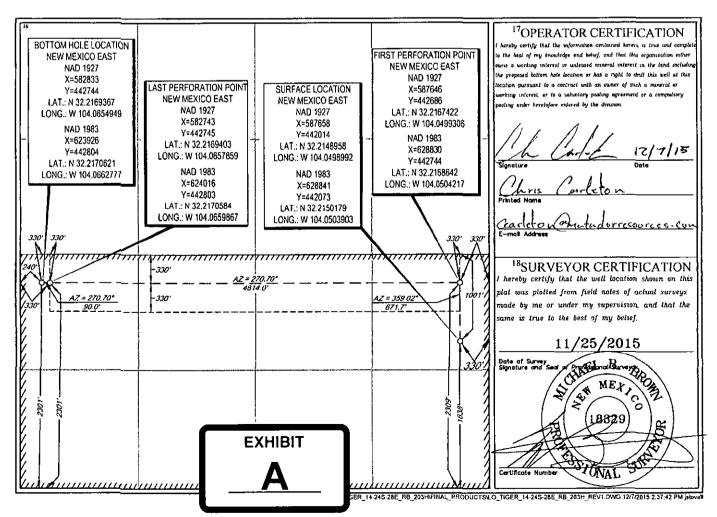

Dear Mr. Catanach:

Matador Production Company (OGRID No. <u>228937</u>) seeks administrative approval of an unorthodox well location for its Tiger 14-24S-28E RB #203H well (API No. 30-015-43502) to be completed within the Culebra Bluff, Wolfcamp, South (Gas) pool (Pool Code 75750) underlying the S/2 of Section 14, Township 24S, Range, 28E, Eddy County, New Mexico. Attached as **Exhibit A** is C-102 for the well. This is a horizontal well that will be drilled as follows:

## Tiger 14-24S-28E RB #203H

- <u>Surface Hole Location</u>: 1,638 feet from the South line and 330 feet from the East line of Section 14, Township 24 South, Range 28 East;
- <u>First Perforation Point</u>: 2,309 feet from the South line and 330 feet from the East line of Section 14;
- <u>Last Perforation Point</u>: 2,301 feet from the South line and 330 feet from the West line of Section 14; and
- <u>Bottom Hole Location</u>: 2,301 feet from the South line and 240 feet from the West line of Section 14.

AMENDED REPORT

WELL LOCATION AND ACREAGE DEDICATION PLAT LAPI Number 75750 30-015-4350 CULEBRA BLUFF; WOLFCAMP; SOUTH (GAS) Property Code Well Number Property Nume #203H TIGER 14-24S-28E RB OGRID No. Operator Name Elevation MATADOR PRODUCTION COMPANY 2973 228937 10 Surface Location East/West line Feet from the Couply UL or lot ac. Section Township Lot Idn Feet from the North/South line 28-E 330' EAST I 14 24-S 1638' SOUTH **EDDY** East/West Ilna UL or lot no Feet from th North/South II Feet from th SOUTH 240' WEST 24-S 2301' **EDDY** 14 28-E 12 Dedicated Acres Joint or Infill Order No. 320