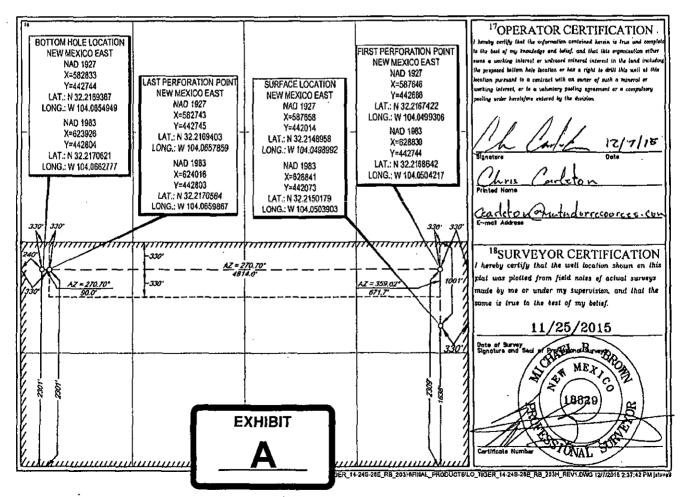

Dear Mr. Catanach:

Matador Production Company (OGRID No. <u>228937</u>) seeks administrative approval of an unorthodox well location for its Tiger 14-24S-28E RB #203H well (API No. 30-015-43502) to be completed within the Culebra Bluff, Wolfcamp, South (Gas) pool (Pool Code 75750) underlying the S/2 of Section 14, Township 24S, Range, 28E, Eddy County, New Mexico. Attached as **Exhibit A** is C-102 for the well. This is a horizontal well that will be drilled as follows:

#### **Tiger 14-24S-28E RB #203H**

- Surface Hole Location: 1,638 feet from the South line and 330 feet from the East line of Section 14, Township 24 South, Range 28 East;
- <u>First Perforation Point</u>: 2,309 feet from the South line and 330 feet from the East line of Section 14;
- <u>Last Perforation Point</u>: 2,301 feet from the South line and 330 feet from the West line of Section 14; and
- <u>Bottom Hole Location</u>: 2,301 feet from the South line and 240 feet from the West line of Section 14.

AMENDED REPORT

WELL LOCATION AND ACREAGE DEDICATION PLAT LAPI Number 75750 30-015-4350 CULEBRA BLUFF; WOLFCAMP; SOUTH (GAS) Property Code Well Number Property Nume #203H TIGER 14-24S-28E RB OGRID No. Operator Name Elevation MATADOR PRODUCTION COMPANY 2973 228937 10 Surface Location East/West line Feet from the Couply UL or lot ac. Section Township Lot Idn Feet from the North/South line 28-E 330' EAST I 14 24-S 1638' SOUTH **EDDY** East/West Ilna UL or lot no Feet from th North/South II Feet from th SOUTH 240' WEST 24-S 2301' **EDDY** 14 28-E 12 Dedicated Acres Joint or Infill Order No. 320