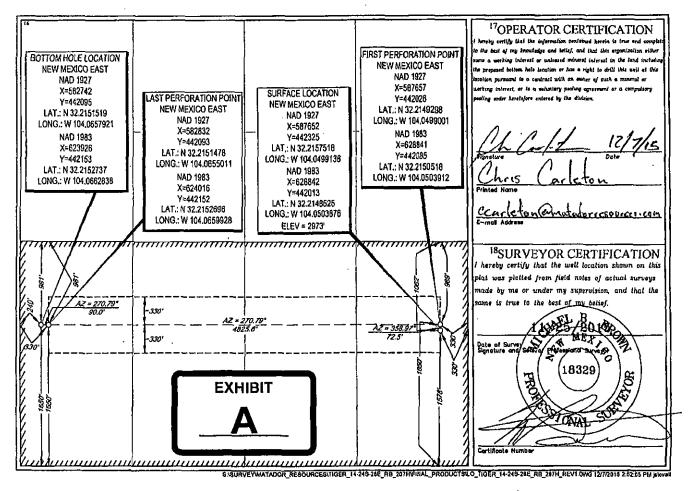

#### Dear Mr. Catanach:

Matador Production Company (OGRID No. <u>228937</u>) seeks administrative approval of an unorthodox well location for its Tiger 14-24S-28E RB #207H well (API No. 30-015-43503) to be completed within the Culebra Bluff, Wolfcamp, South (Gas) pool (Pool Code 75750) underlying the S/2 of Section 14, Township 24S; Range 28E, Eddy County, New Mexico. Attached as **Exhibit A** is C-102 for the well. This is a horizontal well that will be drilled as follows:

#### Tiger 14-24S-28E RB #207H

- <u>Surface Hole Location</u>: 1,578 feet from the South line and 330 feet from the East line of Section 14, Township 24 South, Range 28 East;
- <u>First Perforation Point</u>: 1,650 feet from the South line and 330 feet from the East line of Section 14;
- <u>Last Perforation Point</u>: 1,650 feet from the South line and 330 feet from the West line of Section 14; and
- <u>Bottom Hole Location</u>: 1,650 feet from the South line and 240 feet from the West line of Section 14.

#### State of New Mexico Energy, Minerals & Natural Resources Department OIL CONSERVATION DIVISION 1220 South St. Francis Dr. Sante Fe, NM 87505

FORM C-102 Revised August 1, 2011 Submit one copy to appropriate Dístrict Office

#### WELL LOCATION AND ACREAGE DEDICATION PLAT

| API Number                          |                          | r                                                 |                  | <sup>1</sup> Pool Code <sup>1</sup> Pool Name |                                           |                           |                    |                        |                                 |  |
|-------------------------------------|--------------------------|---------------------------------------------------|------------------|-----------------------------------------------|-------------------------------------------|---------------------------|--------------------|------------------------|---------------------------------|--|
|                                     |                          |                                                   | 7575             | 50                                            | CL                                        | ILEBRA BLU                | IFF; WOLFO         | CAMP; SOU              | TH (GAS)                        |  |
| <sup>4</sup> Property C             | løde                     | <sup>5</sup> Property Name<br>TIGER 14-24S-28E RB |                  |                                               |                                           |                           |                    |                        | Well Number<br>#207H            |  |
| <sup>7</sup> OGRID No.<br>228937    |                          |                                                   | M                | IATADOR                                       | Operator Name<br>TADOR PRODUCTION COMPANY |                           |                    |                        | <sup>9</sup> Elevation<br>2973' |  |
|                                     |                          |                                                   |                  |                                               | <sup>10</sup> Surface Loc                 | ation                     |                    | · ·                    |                                 |  |
| UL or lot no.<br>I                  | Section<br>14            | Township<br>24–S                                  | Range<br>28-E    | Lot Ide                                       | Feet from the 1578 <sup>4.</sup>          | North/South line<br>SOUTH | Feet from the 330' | East/West line<br>EAST | County                          |  |
| UL or lot no.                       | Section                  | Township                                          | Range            | Lot Idn                                       | Feet from the                             | North/Senth line          | Feet from the      | East/West line         | County                          |  |
| L                                   | 14                       | 24-S                                              | 28-E             | -                                             | 1650'                                     | SOUTH                     | 240'               | WEST                   | EDDY                            |  |
| <sup>1</sup> Dedicated Acres<br>320 | <sup>13</sup> Joint or 1 | nbil p"Co                                         | nsolidation Code | e <sup>18</sup> Order                         | · No.                                     |                           |                    |                        |                                 |  |

No allowable will be assigned to this completion until all interests have been consolidated or a non-standard unit has been approved by the division.

TIGER # 2071

LAWYERS

December 22, 2015

. .

÷. ;