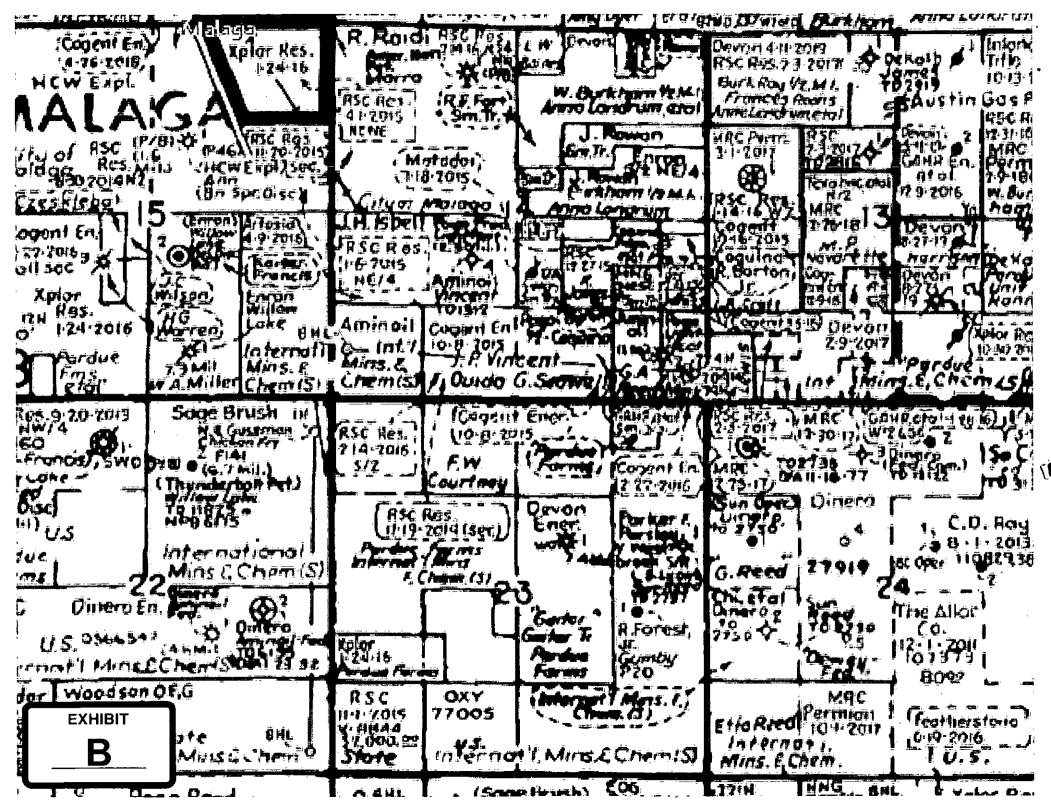

Modrall Sperling Roehl Harris & Sisk P.A.

Bank of America Centre 500 Fourth Street NW Suite 1000 Albuquerque, New Mexico 87102

PO Box 2168 Albuquerque, New Mexico 87103-2168

Page 2

special pool rules for this pool, and thus the setback requirements under Rule 19.15.15.10(B) of 660' apply. As a result, the completed interval for this well is closer than 660' from the boundary of the project area. The unorthodox location will encroach towards the S/2 of Section 13 and the S/2 of Section 15. **Exhibit B** is list showing the surrounding ownership and the project area for the proposed Tiger 14-24S-28E RB #207H well in relation to adjoining units.

Modrall Sperling Roehl Harris & Sisk P.A.

Bank of America Centre 500 Fourth Street NW Suite 1000 Albuquerque, New Mexico 87102

PO Box 2168 Albuquerque, New Mexico 87103-2168

special pool rules for this pool, and thus the setback requirements under Rule 19.15.15.10(B) of 660' apply. As a result, the completed interval for this well is closer than 660' from the boundary of the project area. The unorthodox location will encroach towards the S/2 of Section 13 and the S/2 of Section 15. **Exhibit B** is list showing the surrounding ownership and the project area for the proposed Tiger 14-24S-28E RB #207H well in relation to adjoining units.