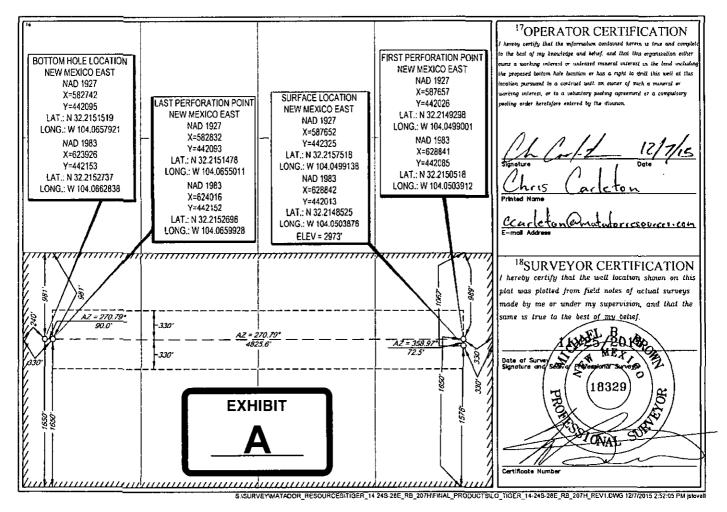

### Dear Mr. Catanach:

Matador Production Company (OGRID No. <u>228937</u>) seeks administrative approval of an unorthodox well location for its Tiger 14-24S-28E RB #207H well (API No. 30-015-43503) to be completed within the Culebra Bluff, Wolfcamp, South (Gas) pool (Pool Code 75750) underlying the S/2 of Section 14, Township 24S, Range 28E, Eddy County, New Mexico. Attached as **Exhibit A** is C-102 for the well. This is a horizontal well that will be drilled as follows:

### Tiger 14-24S-28E RB #207H

- <u>Surface Hole Location</u>: 1,578 feet from the South line and 330 feet from the East line of Section 14, Township 24 South, Range 28 East;
- <u>First Perforation Point</u>: 1,650 feet from the South line and 330 feet from the East line of Section 14;
- <u>Last Perforation Point</u>: 1,650 feet from the South line and 330 feet from the West line of Section 14; and
- <u>Bottom Hole Location</u>: 1,650 feet from the South line and 240 feet from the West line of Section 14.

AMENDED REPORT

|                            |                          |                           | ELL LO                     | CATION                     | N AND ACRE                | EAGE DEDICA            | TION PLAT     |                |                        |  |  |
|----------------------------|--------------------------|---------------------------|----------------------------|----------------------------|---------------------------|------------------------|---------------|----------------|------------------------|--|--|
|                            | <sup>I</sup> API Number  | er <sup>1</sup> Pool Code |                            |                            |                           | <sup>J</sup> Pool Name |               |                |                        |  |  |
|                            |                          |                           | 7575                       | 0                          | CU                        | JLEBRA BLU             | FF; WOLFC     | CAMP; SOUT     | TH (GAS)               |  |  |
| <sup>4</sup> Property C    | Code                     |                           | <sup>3</sup> Property Name |                            |                           |                        |               | •We            | *Well Number           |  |  |
|                            |                          |                           |                            | TIG                        | ER 14-245                 | 5–28E RB               |               | #              | 207H                   |  |  |
| <sup>7</sup> OGRID         | No.                      |                           |                            |                            | <sup>8</sup> Operator Na  | me                     |               | °E             | <sup>9</sup> Elevation |  |  |
| 228937                     |                          |                           | М                          | MATADOR PRODUCTION COMPANY |                           |                        | 2             | 2973'          |                        |  |  |
|                            |                          |                           |                            |                            | <sup>10</sup> Surface Loc | cation                 | -             |                |                        |  |  |
| UL or lot no.              | Section                  | Township                  | Range                      | Lot Ida                    | Feet from the             | North/South line       | Feet from the | East/West line | County                 |  |  |
| I                          | 14                       | 24-S                      | 28-E                       | - [                        | 1578'                     | SOUTH                  | 330'          | EAST           | EDDY                   |  |  |
| UL or lot no.              | - Sonti                  | Township                  | Bauad                      | Lot Idn                    | Feet from the             | North/Sputh line       | Fret from the | East/West line | Count                  |  |  |
| L                          | 14                       | 24-S                      | Rauge<br>28-E              | —                          | 1650'                     | SOUTH                  | 240'          | WEST           | EDDY                   |  |  |
| Dedicated Acres <b>320</b> | <sup>13</sup> Joint or l | [n6]] <sup>[4</sup> Co    | nsolidation Code           | <sup>38</sup> Order        | r No.                     | •                      |               |                |                        |  |  |

No allowable will be assigned to this completion until all interests have been consolidated or a non-standard unit has been approved by the division.

LAWYERS