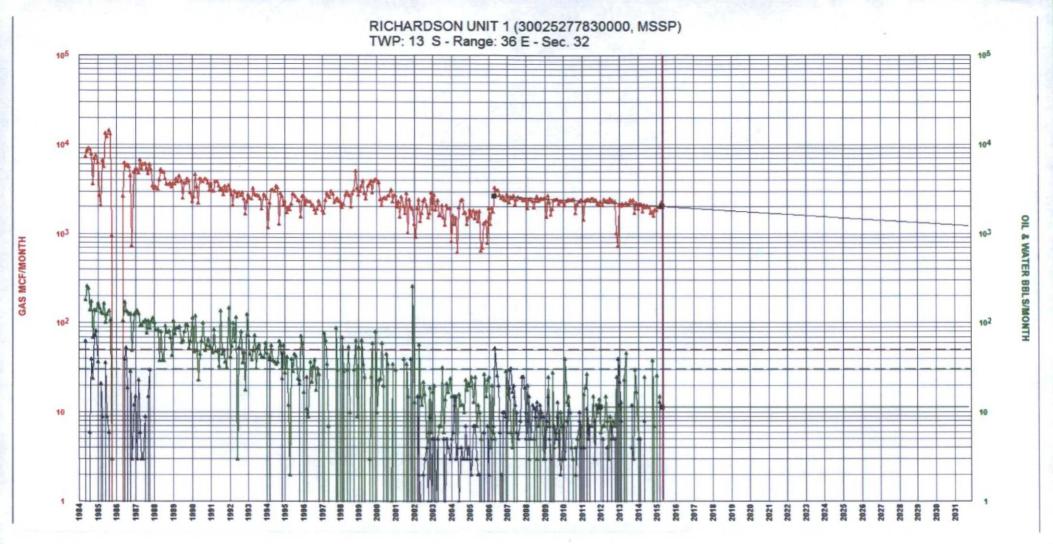

There is one (1) producing well in the Unit, being the Richardson Unit #1 located at 660' FSL and 660' FWL of Sec. 32, T13S-R36E. Matador has prepared and attached hereto, the 2014 & 2015 production reports for this well, a production plot for the well and a plat of the Unit indicating the Unit boundary and the location of the active well.

### **HISTORY OF THE RICHARDSON UNIT**

The Richardson Unit #1 well (the "Well") was spud in May of 1982 and was completed from a plugged back depth of 13,393 ft as a producing gas well from the Upper Mississippian Austin formation on November 10, 1982 (Perforated interval from 13,360 ft to 13,405 ft) and brought on line in late 1984. The Well is still active and producing (see the attached 2014-2015 production report and graph). This initial Unit Well was, at the time, a direct offset to the Richardson Fee #1 well, a Mississippian Austin well completed in February of 1982. Two other wells were drilled in the immediate area, the Richardson Fee #2 which was drilled later in 1982 as a SE offset to the unit and later converted to a SWD well in 1983, and the Richardson Fee #3, a shallower Pennsylvanian test completed from a plugged back depth of 10,445 ft as a Bough "C" well and is now plugged. The Unit contracted to its current boundary in 1994. Commissioner of Public Lands February 29, 2016 Page 2

## RICHARDSON UNIT #1 (Only Well Active in Richardson Unit) API #: 30025277830000 Sec. 32, T13S-R36E AUSTIN; MISSISSIPPIAN (GAS) (70840) Lea County, New Mexico

|      |          |                                    |    | Production |             |          |             |             |  |  |  |  |
|------|----------|------------------------------------|----|------------|-------------|----------|-------------|-------------|--|--|--|--|
| Year | <b>,</b> | Pool                               | *  | Month 💌    | Oil(BBLS) 🔽 | Gas(MCF) | Water(BBLS) | Days P/I    |  |  |  |  |
|      | 2014     | [70840] AUSTIN; MISSISSIPPIAN (GAS | )  | Jan        | 5           | 1898     | 0           | 3:          |  |  |  |  |
|      | 2014     | [70840] AUSTIN; MISSISSIPPIAN (GAS | ). | Feb        | 0           | 2127     | 5           | 28          |  |  |  |  |
|      | 2014     | [70840] AUSTIN; MISSISSIPPIAN (GAS | )  | Mar        | 0           | 2144     | 0           | 31          |  |  |  |  |
|      | 2014     | [70840] AUSTIN; MISSISSIPPIAN (GAS | )  | Apr        | 0           | 1751     | 0           | 30          |  |  |  |  |
|      | 2014     | [70840] AUSTIN; MISSISSIPPIAN (GAS | }  | May        | 25          | 2075     | 8           | 31          |  |  |  |  |
|      | 2014     | [70840] AUSTIN; MISSISSIPPIAN (GAS | }  | Jun        | 0           | 1972     | 0           | 30          |  |  |  |  |
|      | 2014     | [70840] AUSTIN; MISSISSIPPIAN (GAS | )  | Jul        | 0           | 2047     | 0           | 31          |  |  |  |  |
|      | 2014     | [70840] AUSTIN; MISSISSIPPIAN (GAS | )  | Aug        | 0           | 1971     | 0           | 31          |  |  |  |  |
|      | 2014     | [70840] AUSTIN; MISSISSIPPIAN (GAS | )  | Sep        | 0           | 1706     | 0           | 30          |  |  |  |  |
|      | 2014     | [70840] AUSTIN; MISSISSIPPIAN (GAS | )  | Oct        | 38          | 1777     | 0           | 31          |  |  |  |  |
|      | 2014     | [70840] AUSTIN; MISSISSIPPIAN (GAS | )  | Nov        | 7           | 1579     | 0           | 30          |  |  |  |  |
|      | 2014     | [70840] AUSTIN; MISSISSIPPIAN (GAS | )  | Dec        | 0           | 1876     | 0           | 31          |  |  |  |  |
|      | 2015     | [70840] AUSTIN; MISSISSIPPIAN (GAS | )  | Jan        | 26          | 1850     | 0           | 24          |  |  |  |  |
|      | 2015     | [70840] AUSTIN; MISSISSIPPIAN (GAS | )  | Feb        | 0           | 1965     | 0           | 26          |  |  |  |  |
|      | 2015     | [70840] AUSTIN; MISSISSIPPIAN (GAS | )  | Mar        | 15          | 1992     | 13          | <u>` 25</u> |  |  |  |  |
|      | 2015     | [70840] AUSTIN; MISSISSIPPIAN (GAS | )  | Apr        | 0           | 2248     | 0           | 30          |  |  |  |  |
|      | 2015     | [70840] AUSTIN; MISSISSIPPIAN (GAS | )  | May        | 0           | 2178     | 0           | 31          |  |  |  |  |
|      | 2015     | [70840] AUSTIN; MISSISSIPPIAN (GAS | )  | Jun        | 0           | 2108     | 0           | 30          |  |  |  |  |
|      | 2015     | [70840] AUSTIN; MISSISSIPPIAN (GAS | )  | Jul        | 0           | 2069     | 0           | 31          |  |  |  |  |
|      | 2015     | [70840] AUSTIN; MISSISSIPPIAN (GAS | )  | Aug        | 0           | 2018     | 0           | 31          |  |  |  |  |
|      | 2015     | [70840] AUSTIN; MISSISSIPPIAN (GAS | )  | Sep        | 0           | 1908     | 0           | 30          |  |  |  |  |
|      | 2015     | [70840] AUSTIN; MISSISSIPPIAN (GAS | )  | Oct        | 43          | 1883     | 0           | 31          |  |  |  |  |
|      | 2015     | [70840] AUSTIN; MISSISSIPPIAN (GAS | )  | Nov        | 0           | 1626     | 23          |             |  |  |  |  |
|      | 2015     | [70840] AUSTIN; MISSISSIPPIAN (GAS | )  | Dec        | 40          | 1591     | 0           | 31          |  |  |  |  |

There is one (1) producing well in the Unit, being the Richardson Unit #1 located at 660' FSL and 660' FWL of Sec. 32, T13S-R36E. No new unit activities were undertaken by the operator in 2014. MPC has prepared and attached hereto, the 2013 & 2014 production reports for this well, a cumulative production plot for the well and a plat of the Unit indicating the unit boundary and the location of the active well.

Unit History: The Richardson Unit #1 well which was spud in May of 1982, was completed from a plugged back depth of 13,393'as a producing gas well from the Upper Mississippian Austin Formation on November 10, 1982 (Perf'd interval from 13,360' to 13,405'). Brought on line in late 1984, this well is still active and producing (see the attached 2014 production report). This initial Unit well was at the time a direct offset to the Richardson Fee #1 well, a Austin Mississippian well completed in February of 1982, Two other wells were drilled in the immediate area, the unsuccessful Richardson Fee #2 which was drilled later in 1982 as a SE offset to the Unit, a well that was later converted into a SWD well in 1983, and the Richardson Fee #3, a shallower Pennsylvanian test completed from a plugged back depth of 10,445' as a Bough "C" well which is now plugged. The Richardson Unit contracted to its current boundary in 1994.

### RICHARDSON UNIT #1 (Only Well Active in Richardson Unit) API #: 30025277830000 Sec. 32, T13S-R36E

AUSTIN; MISSISSIPPIAN (GAS) (70840) Lea County, New Mexico

÷.,

**N** (

| 2013 MONTH   |             | OIL/COND | GAS       | WATER | DAYS |
|--------------|-------------|----------|-----------|-------|------|
|              | Jan         | 12       | 2101      | 22    | 31   |
|              | Feb         | 13       | 2065      | 8     | 28   |
|              | Mar         | 0        | _ 2169    | 0     | 31   |
|              | Apr         | 23       | 2108      | 0     | 30   |
|              | May         | 46       | 2210      | 0     | 31   |
|              | Jun         | 0        | 2111      | 0     | 30   |
|              | Jul         | 0        | 2146      | 0     | 31   |
|              | Aug         | 0        | 2399      | 0     | 31   |
|              | Sep         | 4        | 2293      | 12    | 30   |
|              | Oct         | 3        | 2393      | 0     | 31   |
|              | Nov         | 30       | 1704      | 0     | 30   |
|              | Dec         | 17       | 2207      | 0     | 31   |
|              | 2013 Total: | 148      | 25906     | 42    | 365  |
| 2014 MONTH   |             | OIL/COND | GAS       | WATER | DAYS |
|              | Jan         | 5        | 1898      | 0     | 31   |
|              | Feb         | 0        | 2127      | 5     | 28   |
|              | Mar         | 0        | 2144      | 0     | 31   |
|              | Apr         | 0        | 1751      | 0     | 30   |
|              | May         | 25       | 2075      | 8     | 31   |
|              | Jun         | 0        | 1972      | 0     | 30   |
|              | Jul         | 0        | 2047      | 0     | 31   |
|              | Aug         | 0        | 1971      | 0     | 31   |
|              | Sep         | 0        | 1706      | 0     | 30   |
|              | Oct         | 38       | 1777      | 0     | 31   |
|              | Nov         | 7        | 1579      | 0     | 30   |
|              | Dec         | 0        | 1876      | 0     | 31   |
| 2014 Total:  |             | 75       | 22923     | 13    | 365  |
| Cum to 1/1/2 | 015         | 14,051   | 1,052,160 | 1750  | 7895 |