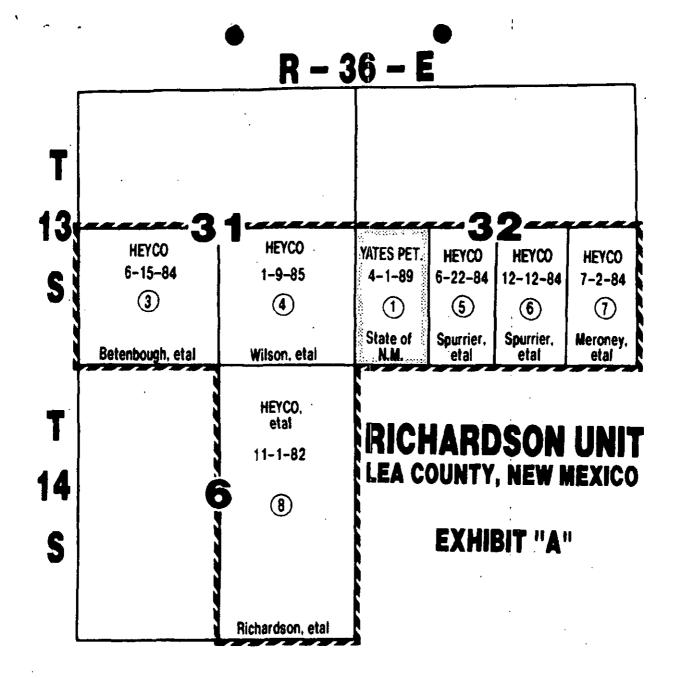

### **HISTORY OF THE RICHARDSON UNIT**

The Richardson Unit #1 well (the "Well") was spud in May of 1982 and was completed from a plugged back depth of 13,393 ft as a producing gas well from the Upper Mississippian Austin formation on November 10, 1982 (Perforated interval from 13,360 ft to 13,405 ft) and brought on line in late 1984. The Well is still active and producing (see the attached 2014-2015 production report and graph). This initial Unit Well was, at the time, a direct offset to the Richardson Fee #1 well, a Mississippian Austin well completed in February of 1982. Two other wells were drilled in the immediate area, the Richardson Fee #2 which was drilled later in 1982 as a SE offset to the unit and later converted to a SWD well in 1983, and the Richardson Fee #3, a shallower Pennsylvanian test completed from a plugged back depth of 10,445 ft as a Bough "C" well and is now plugged. The Unit contracted to its current boundary in 1994. Commissioner of Public Lands February 29, 2016 Page 2

STATE OF NEW MEXICO LANDS: 80.0 ACRES, 8.324489% OF UNIT AREA

PATENTED (FEE) LANDS: 881.02 ACRES, 91.675511% OF UNIT AREA

UNIT OUTLINE

**6** TRACT NUMBER

961.02 REMAINING UNIT ACRES. (7 TRACTS)

Unit History: The Richardson Unit #1 well which was spud in May of 1982, was completed from a plugged back depth of 13,393'as a producing gas well from the Upper Mississippian Austin Formation on November 10, 1982 (Perf'd interval from 13,360' to 13,405'). Brought on line in late 1984, this well is still active and producing (see the attached 2014 production report). This initial Unit well was at the time a direct offset to the Richardson Fee #1 well, a Austin Mississippian well completed in February of 1982, Two other wells were drilled in the immediate area, the unsuccessful Richardson Fee #2 which was drilled later in 1982 as a SE offset to the Unit, a well that was later converted into a SWD well in 1983, and the Richardson Fee #3, a shallower Pennsylvanian test completed from a plugged back depth of 10,445' as a Bough "C" well which is now plugged. The Richardson Unit contracted to its current boundary in 1994.

STATE OF NEW MEXICO LANDS: 80.0 ACRES, 8.324489% OF UNIT AREA

PATENTED (FEE) LANDS: 881.02 ACRES, 91.675511% OF UNIT AREA

- UNIT OUTLINE
  - **6** TRACT NUMBER

961.02 REMAINING UNIT ACRES. (7 TRACTS)

. .

. . .