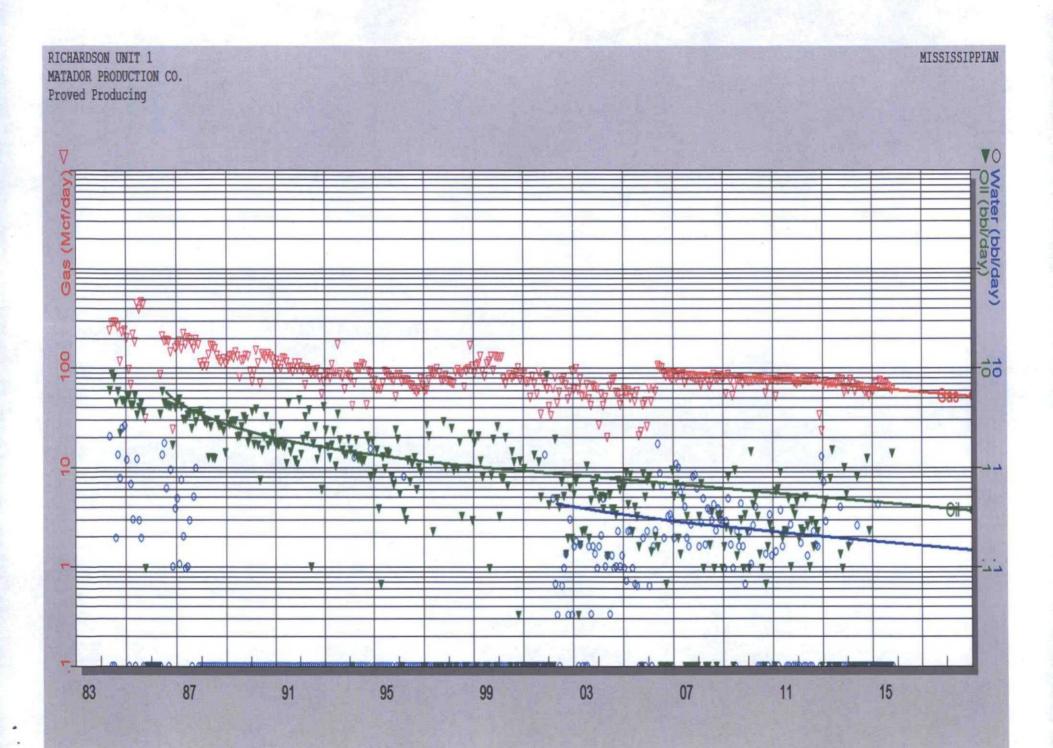

There is one (1) producing well in the Unit, being the Richardson Unit #1 located at 660' FSL and 660' FWL of Sec. 32, T13S-R36E. Matador has prepared and attached hereto, the 2014 & 2015 production reports for this well, a production plot for the well and a plat of the Unit indicating the Unit boundary and the location of the active well.

### **HISTORY OF THE RICHARDSON UNIT**

The Richardson Unit #1 well (the "Well") was spud in May of 1982 and was completed from a plugged back depth of 13,393 ft as a producing gas well from the Upper Mississippian Austin formation on November 10, 1982 (Perforated interval from 13,360 ft to 13,405 ft) and brought on line in late 1984. The Well is still active and producing (see the attached 2014-2015 production report and graph). This initial Unit Well was, at the time, a direct offset to the Richardson Fee #1 well, a Mississippian Austin well completed in February of 1982. Two other wells were drilled in the immediate area, the Richardson Fee #2 which was drilled later in 1982 as a SE offset to the unit and later converted to a SWD well in 1983, and the Richardson Fee #3, a shallower Pennsylvanian test completed from a plugged back depth of 10,445 ft as a Bough "C" well and is now plugged. The Unit contracted to its current boundary in 1994. Commissioner of Public Lands February 29, 2016 Page 2

## RICHARDSON UNIT #1 (Only Well Active in Richardson Unit) API #: 30025277830000 Sec. 32, T13S-R36E AUSTIN; MISSISSIPPIAN (GAS) (70840) Lea County, New Mexico

|      |          |                                    |    | Production |             |          |             |             |  |  |  |  |
|------|----------|------------------------------------|----|------------|-------------|----------|-------------|-------------|--|--|--|--|
| Year | <b>,</b> | Pool                               | *  | Month 💌    | Oil(BBLS) 🔽 | Gas(MCF) | Water(BBLS) | Days P/I    |  |  |  |  |
|      | 2014     | [70840] AUSTIN; MISSISSIPPIAN (GAS | )  | Jan        | 5           | 1898     | 0           | 3:          |  |  |  |  |
|      | 2014     | [70840] AUSTIN; MISSISSIPPIAN (GAS | ). | Feb        | 0           | 2127     | 5           | 28          |  |  |  |  |
|      | 2014     | [70840] AUSTIN; MISSISSIPPIAN (GAS | )  | Mar        | 0           | 2144     | 0           | 31          |  |  |  |  |
|      | 2014     | [70840] AUSTIN; MISSISSIPPIAN (GAS | )  | Apr        | 0           | 1751     | 0           | 30          |  |  |  |  |
|      | 2014     | [70840] AUSTIN; MISSISSIPPIAN (GAS | }  | May        | 25          | 2075     | 8           | 31          |  |  |  |  |
|      | 2014     | [70840] AUSTIN; MISSISSIPPIAN (GAS | }  | Jun        | 0           | 1972     | 0           | 30          |  |  |  |  |
|      | 2014     | [70840] AUSTIN; MISSISSIPPIAN (GAS | )  | Jul        | 0           | 2047     | 0           | 31          |  |  |  |  |
|      | 2014     | [70840] AUSTIN; MISSISSIPPIAN (GAS | )  | Aug        | 0           | 1971     | 0           | 31          |  |  |  |  |
|      | 2014     | [70840] AUSTIN; MISSISSIPPIAN (GAS | )  | Sep        | 0           | 1706     | 0           | 30          |  |  |  |  |
|      | 2014     | [70840] AUSTIN; MISSISSIPPIAN (GAS | )  | Oct        | 38          | 1777     | 0           | 31          |  |  |  |  |
|      | 2014     | [70840] AUSTIN; MISSISSIPPIAN (GAS | )  | Nov        | 7           | 1579     | 0           | 30          |  |  |  |  |
|      | 2014     | [70840] AUSTIN; MISSISSIPPIAN (GAS | )  | Dec        | 0           | 1876     | 0           | 31          |  |  |  |  |
|      | 2015     | [70840] AUSTIN; MISSISSIPPIAN (GAS | )  | Jan        | 26          | 1850     | 0           | 24          |  |  |  |  |
|      | 2015     | [70840] AUSTIN; MISSISSIPPIAN (GAS | )  | Feb        | 0           | 1965     | 0           | 26          |  |  |  |  |
|      | 2015     | [70840] AUSTIN; MISSISSIPPIAN (GAS | )  | Mar        | 15          | 1992     | 13          | <u>` 25</u> |  |  |  |  |
|      | 2015     | [70840] AUSTIN; MISSISSIPPIAN (GAS | )  | Apr        | 0           | 2248     | 0           | 30          |  |  |  |  |
|      | 2015     | [70840] AUSTIN; MISSISSIPPIAN (GAS | )  | May        | 0           | 2178     | 0           | 31          |  |  |  |  |
|      | 2015     | [70840] AUSTIN; MISSISSIPPIAN (GAS | )  | Jun        | 0           | 2108     | 0           | 30          |  |  |  |  |
|      | 2015     | [70840] AUSTIN; MISSISSIPPIAN (GAS | )  | Jul        | 0           | 2069     | 0           | 31          |  |  |  |  |
|      | 2015     | [70840] AUSTIN; MISSISSIPPIAN (GAS | )  | Aug        | 0           | 2018     | 0           | 31          |  |  |  |  |
|      | 2015     | [70840] AUSTIN; MISSISSIPPIAN (GAS | )  | Sep        | 0           | 1908     | 0           | 30          |  |  |  |  |
|      | 2015     | [70840] AUSTIN; MISSISSIPPIAN (GAS | )  | Oct        | 43          | 1883     | 0           | 31          |  |  |  |  |
|      | 2015     | [70840] AUSTIN; MISSISSIPPIAN (GAS | )  | Nov        | 0           | 1626     | 23          |             |  |  |  |  |
|      | 2015     | [70840] AUSTIN; MISSISSIPPIAN (GAS | )  | Dec        | 40          | 1591     | 0           | 31          |  |  |  |  |

There is one (1) producing well in the Unit, being the Richardson Unit #1 located at 660' FSL and 660' FWL of Sec. 32, T13S-R36E. No new unit activities were undertaken by the operator in 2014. MPC has prepared and attached hereto, the 2013 & 2014 production reports for this well, a cumulative production plot for the well and a plat of the Unit indicating the unit boundary and the location of the active well.

Unit History: The Richardson Unit #1 well which was spud in May of 1982, was completed from a plugged back depth of 13,393'as a producing gas well from the Upper Mississippian Austin Formation on November 10, 1982 (Perf'd interval from 13,360' to 13,405'). Brought on line in late 1984, this well is still active and producing (see the attached 2014 production report). This initial Unit well was at the time a direct offset to the Richardson Fee #1 well, a Austin Mississippian well completed in February of 1982, Two other wells were drilled in the immediate area, the unsuccessful Richardson Fee #2 which was drilled later in 1982 as a SE offset to the Unit, a well that was later converted into a SWD well in 1983, and the Richardson Fee #3, a shallower Pennsylvanian test completed from a plugged back depth of 10,445' as a Bough "C" well which is now plugged. The Richardson Unit contracted to its current boundary in 1994.

### RICHARDSON UNIT #1 (Only Well Active in Richardson Unit) API #: 30025277830000 Sec. 32, T13S-R36E

AUSTIN; MISSISSIPPIAN (GAS) (70840) Lea County, New Mexico

÷.,

**N** (

| 2013 MONTH   |             | OIL/COND | GAS       | WATER | DAYS |
|--------------|-------------|----------|-----------|-------|------|
|              | Jan         | 12       | 2101      | 22    | 31   |
|              | Feb         | 13       | 2065      | 8     | 28   |
|              | Mar         | 0        | _ 2169    | 0     | 31   |
|              | Apr         | 23       | 2108      | 0     | 30   |
|              | May         | 46       | 2210      | 0     | 31   |
|              | Jun         | 0        | 2111      | 0     | 30   |
|              | Jul         | 0        | 2146      | 0     | 31   |
|              | Aug         | 0        | 2399      | 0     | 31   |
|              | Sep         | 4        | 2293      | 12    | 30   |
|              | Oct         | 3        | 2393      | 0     | 31   |
|              | Nov         | 30       | 1704      | 0     | 30   |
|              | Dec         | 17       | 2207      | 0     | 31   |
|              | 2013 Total: | 148      | 25906     | 42    | 365  |
| 2014 MONTH   |             | OIL/COND | GAS       | WATER | DAYS |
|              | Jan         | 5        | 1898      | 0     | 31   |
|              | Feb         | 0        | 2127      | 5     | 28   |
|              | Mar         | 0        | 2144      | 0     | 31   |
|              | Apr         | 0        | 1751      | 0     | 30   |
|              | May         | 25       | 2075      | 8     | 31   |
|              | Jun         | 0        | 1972      | 0     | 30   |
|              | Jul         | 0        | 2047      | 0     | 31   |
|              | Aug         | 0        | 1971      | 0     | 31   |
|              | Sep         | 0        | 1706      | 0     | 30   |
|              | Oct         | 38       | 1777      | 0     | 31   |
|              | Nov         | 7        | 1579      | 0     | 30   |
|              | Dec         | 0        | 1876      | 0     | 31   |
| 2014 Total:  |             | 75       | 22923     | 13    | 365  |
| Cum to 1/1/2 | 015         | 14,051   | 1,052,160 | 1750  | 7895 |