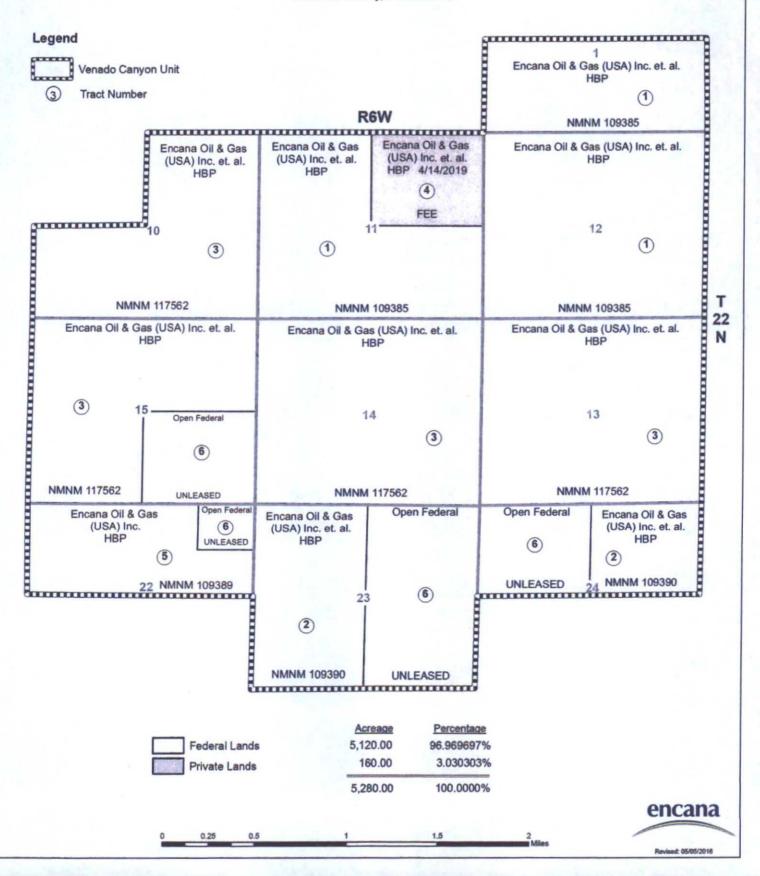

See map attached hereto marked as Exhibit "A" is hereby designated and recognized as constituting the Unit Area containing, \$,120.00 acres more or less.

Exhibit "A" shows, in addition to the boundary of the unit area, the boundaries and identity of tracts and leases in said area to the extent known to the Unit Operator. Exhibit "B" attached hereto is a schedule showing to the extent known to the Unit Operator, the acreage, percentage, and find of ownership of oil and gas interests in all lands in the unit area. However, nothing herein or in Exhibits "A" and "B" shall be construed as a representation by any party hereto as to the ownership of any interest other than such interest or interests as are shown in the Exhibits as owned by such party. Exhibits "A" and "B" shall be revised by the Unit Operator whenever changes in the unit area or in the ownership interests in the individual tracts emder such revision necessary, or when requested by the Authorized officer, hereinafter referred to as "AO" and not less than four (4) copies of the revised Exhibits shall be filed with the proper Bureau of Land Management office and one (1) copy with the New Mexico Oil Conservation Division of the Energy and Minerals Department, hereinafter referred to as "Division.".

# Exhibit "A"

# Venado Canyon Unit Expansion

Sandoval County, New Mexico