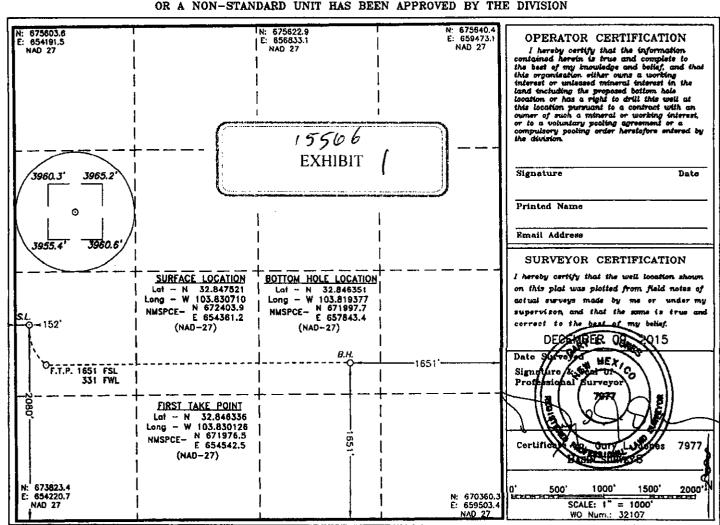

## OIL CONSERVATION DIVISION 1220 South St. Francis Dr.

Santa Fe, New Mexico 87505

WELL LOCATION AND ACREAGE DEDICATION PLAT

AMENDED REPORT

|           |                 |                                          | NC                                                                                              |                                                                                                                                       |                                                                                                                                                                                                                            |                                                                                                                                | Well Nor                                                                                                                                                                                                                                                     | <u></u>                                                                                                                                                                                                                                                                                                                        |  |
|-----------|-----------------|------------------------------------------|-------------------------------------------------------------------------------------------------|---------------------------------------------------------------------------------------------------------------------------------------|----------------------------------------------------------------------------------------------------------------------------------------------------------------------------------------------------------------------------|--------------------------------------------------------------------------------------------------------------------------------|--------------------------------------------------------------------------------------------------------------------------------------------------------------------------------------------------------------------------------------------------------------|--------------------------------------------------------------------------------------------------------------------------------------------------------------------------------------------------------------------------------------------------------------------------------------------------------------------------------|--|
|           |                 | ···                                      | Property Name NOSLER 12 FED LJ                                                                  |                                                                                                                                       |                                                                                                                                                                                                                            |                                                                                                                                |                                                                                                                                                                                                                                                              | Well Number 7H                                                                                                                                                                                                                                                                                                                 |  |
| OGRID No. |                 |                                          | Operator Name BURNETT OIL CO, INC.                                                              |                                                                                                                                       |                                                                                                                                                                                                                            |                                                                                                                                | Elevation<br>3961                                                                                                                                                                                                                                            |                                                                                                                                                                                                                                                                                                                                |  |
|           |                 |                                          |                                                                                                 | Surface Loca                                                                                                                          | ation                                                                                                                                                                                                                      |                                                                                                                                |                                                                                                                                                                                                                                                              |                                                                                                                                                                                                                                                                                                                                |  |
| etion     | Township        | Range                                    | Lot Idn                                                                                         | FEET from the                                                                                                                         | SOUTH/NORTH LINE                                                                                                                                                                                                           | FEET from the                                                                                                                  | East/WEST LINE                                                                                                                                                                                                                                               | County                                                                                                                                                                                                                                                                                                                         |  |
| 12        | 17 S            | 31 E                                     |                                                                                                 | 2080                                                                                                                                  | SOUTH                                                                                                                                                                                                                      | 152                                                                                                                            | WEST                                                                                                                                                                                                                                                         | EDDY                                                                                                                                                                                                                                                                                                                           |  |
|           |                 | Bottom                                   | Hole Loc                                                                                        | eation If Diffe                                                                                                                       | rent From Sur                                                                                                                                                                                                              | ace                                                                                                                            | ,                                                                                                                                                                                                                                                            |                                                                                                                                                                                                                                                                                                                                |  |
| ection    | Township        | Range                                    | Lot Idn                                                                                         | PEET from the                                                                                                                         | SOUTH/NORTH LINE                                                                                                                                                                                                           | FEET from the                                                                                                                  | East/WEST LINE                                                                                                                                                                                                                                               | County                                                                                                                                                                                                                                                                                                                         |  |
| 12        | 17 S            | 31 E                                     |                                                                                                 | 1651                                                                                                                                  | SOUTH                                                                                                                                                                                                                      | 1651                                                                                                                           | EAST                                                                                                                                                                                                                                                         | EDDY                                                                                                                                                                                                                                                                                                                           |  |
| Joint or  | Infill Co       | nsolidation (                            | Code Or                                                                                         | der No.                                                                                                                               | ·                                                                                                                                                                                                                          |                                                                                                                                |                                                                                                                                                                                                                                                              |                                                                                                                                                                                                                                                                                                                                |  |
| 1         | tion 2 Toint or | tion Township 1 17 S Toint or Infill Con | Bottom  Township Range  1 7 S 31 E  Township Range  1 7 S 31 E  Toint or Infill Consolidation ( | Bottom Hole Location Township Range Lot Idn  17 S 31 E  Township Range Lot Idn  2 17 S 31 E  Toint or Infill Consolidation Code Orden | Township Range Lot Idn FEET from the 2 17 S 31 E 2080  Bottom Hole Location If Difference Lot Idn FEET from the 17 S 31 E 1651  Township Range Lot Idn FEET from the 18 S 31 E 1651  Township Consolidation Code Order No. | Bottom Hole Location If Different From Surfection Township Range Lot Idm PEET from the SOUTH/NORTH LINE 2 17 S 31 E 1651 SOUTH | Township Range Lot Idn FEET from the SOUTE/NORTH LINE FEET from the 2 17 S 31 E 2080 SOUTH 152  Bottom Hole Location If Different From Surface South Township Range Lot Idn FEET from the 2 17 S 31 E 1651 SOUTH 1651  Township Consolidation Code Order No. | Township Range Lot Idn FEET from the SOUTH/NORTH LINE FEET from the East/WEST LINE  2080 SOUTH 152 WEST  Bottom Hole Location If Different From Surface  tion Township Range Lot Idn FEET from the SOUTH/NORTH LINE FEET from the East/WEST LINE  17 S 31 E 1651 SOUTH 1651 EAST  Toint or Infill Consolidation Code Order No. |  |