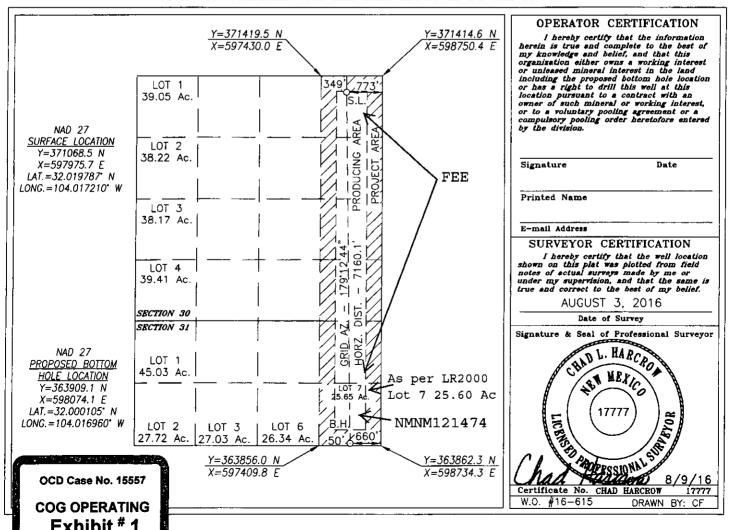

□ AMENDED REPORT

WELL LOCATION AND ACREAGE DEDICATION PLAT

| API Number<br>30-015- | Pool Code | Pool Code Pool Name Wildcat; Wolfcamp   |                     |  |  |  |  |
|-----------------------|-----------|-----------------------------------------|---------------------|--|--|--|--|
| Property Code         | -         | Property Name COPPERHEAD 31 FEDERAL COM |                     |  |  |  |  |
| 0GRID No.<br>217955   | •         | ator Name<br>DUCTION, LLC               | Elevation<br>2941.6 |  |  |  |  |

## Surface Location

|   | UL or lot No. | Section | Township | Range | Lot Idn | Feet from the | North/South line | Feet from the | East/West line | County |
|---|---------------|---------|----------|-------|---------|---------------|------------------|---------------|----------------|--------|
| ļ | Α             | 30      | 26-S     | 29-E  |         | 349           | NORTH            | 773           | EAST           | EDDY   |

## Bottom Hole Location If Different From Surface

| UL or lot No.                                          | Section | Township | Range   | Lot Idn | Feet from the | North/South line | Feet from the | East/West line | County |
|--------------------------------------------------------|---------|----------|---------|---------|---------------|------------------|---------------|----------------|--------|
| 7                                                      | 31      | 26-S     | 29-E    |         | 50            | SOUTH            | 660           | EAST           | EDDY   |
| Dedicated Acres   Joint or Infill   Consolidation Code |         |          | Code Or | der No. |               |                  |               |                |        |
| 225.60                                                 |         |          |         |         |               |                  |               |                |        |

NO ALLOWABLE WILL BE ASSIGNED TO THIS COMPLETION UNTIL ALL INTERESTS HAVE BEEN CONSOLIDATED OR A NON-STANDARD UNIT HAS BEEN APPROVED BY THE DIVISION