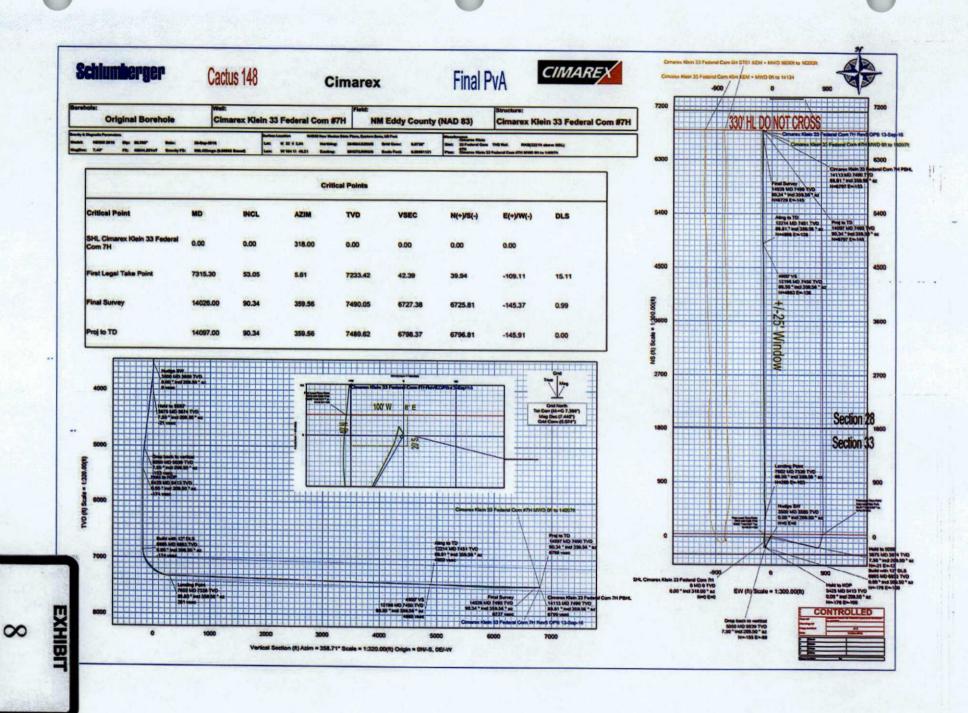

- 4. The Klein 33 Federal Com 7H well will be drilled from a surface hole location of 210 feet from the South line and 1980 feet from the West line of Section 33 to a bottom hole location of 345 feet from the North line and 1713 feet from the West line of Section 28. The completed interval for this well will comply with the 330' setbacks required by the Division's rules.
- 5. Cimarex plans to develop each 40 acre spacing unit within the project area and Irregular Lots 2 and 3 in Section 33 with the Klein 33 Federal 7H well and two other wells that it has proposed to drill, the Klein 33 Federal 5H and 8H wells.
- Approval of the non-standard proration unit and project area will prevent the drilling of unnecessary wells, prevent waste and protect correlative rights.
- 7. Notice of this application is being given in accordance with Division rules.

- 4. The Klein 33 Federal Com 7H well will be drilled from a surface hole location of 210 feet from the South line and 1980 feet from the West line of Section 33 to a bottom hole location of 345 feet from the North line and 1713 feet from the West line of Section 28. The completed interval for this well will comply with the 330' setbacks required by the Division's rules.
- 5. Cimarex plans to develop each 40 acre spacing unit within the project area and Irregular Lots 2 and 3 in Section 33 with the Klein 33 Federal 7H well and two other wells that it has proposed to drill, the Klein 33 Federal 5H and 8H wells.
- 6. Approval of the non-standard proration unit and project area will prevent the drilling of unnecessary wells, prevent waste and protect correlative rights.
  - 7. Notice of this application is being given in accordance with Division rules.