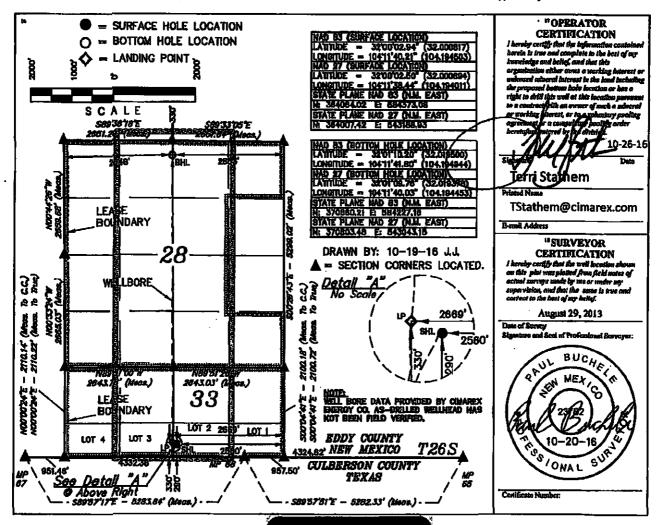

AMENDED REPORT

WELL LOCATION AND ACREAGE DEDICATION PLAT

| 30015-42180                 |                 |              | * Paul Curie<br>98018 |                            |                           | Wildcat; Bone Spring  |                        |                   |  |
|-----------------------------|-----------------|--------------|-----------------------|----------------------------|---------------------------|-----------------------|------------------------|-------------------|--|
| *Property Code<br>40358     |                 |              |                       | Fregerty:<br>KLEIN 33 FEDI |                           |                       |                        | Well Number<br>7H |  |
| 700000 No.<br>215099        |                 |              |                       |                            | perator Name * Elevad     |                       | 'Mevadea<br>3197'      |                   |  |
|                             |                 |              |                       | *Surface                   | Location                  |                       |                        |                   |  |
| UT. or let no. Section 2 33 | Tewnship<br>26S | Range<br>27E | Lot Idn               | Peet from the<br>290       | Nerth/South line<br>SOUTH | Feet from the<br>2560 | East/West line<br>BAST | County<br>EDIDY   |  |

\*Bottom Hole Location If Different From Surface

|   | WL or lot bo.<br>C | Section 28 | Township<br>26S | Ranga<br>27E | Lot ldn        | Feet from the 330 | North/Speik line<br>NORTH | Feet from the<br>2648 | Eest/West Itns<br>WEST | County<br>EDDY |
|---|--------------------|------------|-----------------|--------------|----------------|-------------------|---------------------------|-----------------------|------------------------|----------------|
| Г | 12 Dedicated Acre  |            | Joint or Infill | n Com        | alidation Code | 14 Order No.      |                           |                       |                        |                |
| L | 446.84             | 1 _        |                 | L            |                | l l               |                           |                       |                        |                |

No allowable will be assigned to this completion until all interests have been consolidated or a non-standard unit has been approved by the division.

APPLICATION OF CIMAREX ENERGY CO. FOR A NON-STANDARD OIL SPACING AND PRORATION UNIT, EDDY COUNTY, NEW MEXICO.