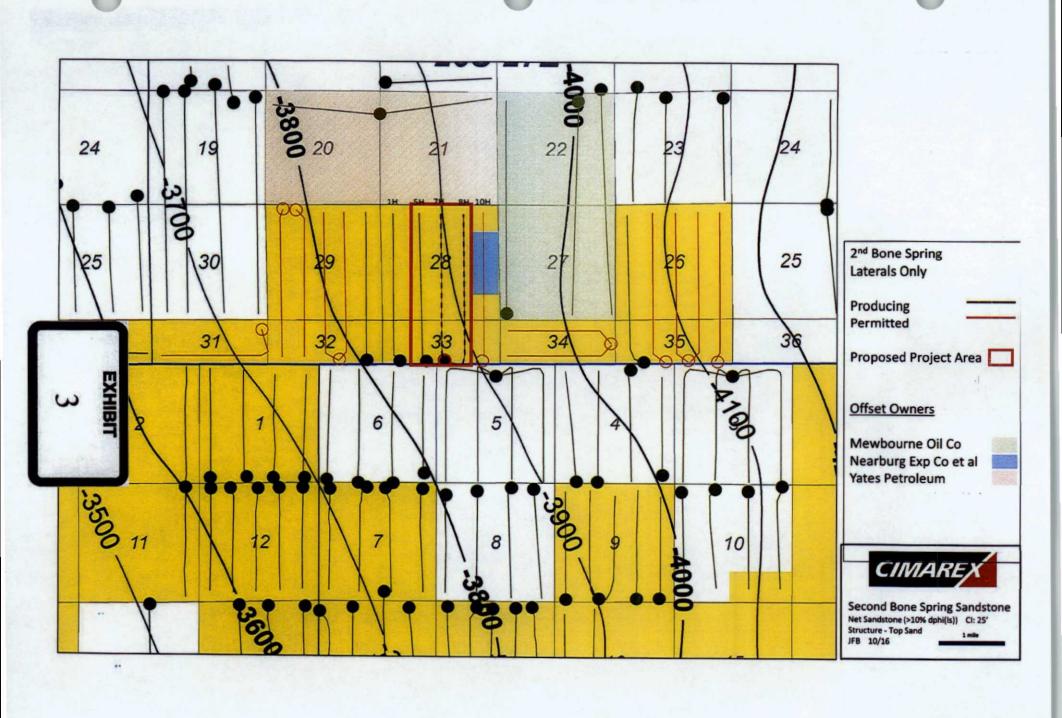

### **TABLE OF CONTENTS**

**Exhibit 1 - Application** 

**Exhibit 2 - C-102** 

Exhibit 3 – Lease Tract Map

Exhibit 4 – Proof of Notice

Exhibit 5 – Structure Map

Exhibit 6 - Isopach Map

Exhibit 7 - Cross Section

- 1. Cimarex is an interest owner in the subject lands and has a right to drill a well thereon.
- 2. Cimarex has drilled or is in the process of drilling and completing the Klein 33 Federal Com 7H well in the WC-015 G-04 S262728S, which is a horizontal well that will develop the Bone Springs Pool (Pool Code 98018) underlying the E/2 W/2 and W/2 E/2 of Section 28, and Unit Letters B, C and Lots 2 and 3 of Irregular Section 33 to form a 446.86-acre, more or less, oil spacing and proration unit (the "project area").
- 3. The WC-015 G-04 S262728S, Bone Springs Pool (Pool Code 98018) is subject to the Division's statewide rule providing for 40-acre spacing units.

- 4. The Klein 33 Federal Com 7H well will be drilled from a surface hole location of 210 feet from the South line and 1980 feet from the West line of Section 33 to a bottom hole location of 345 feet from the North line and 1713 feet from the West line of Section 28. The completed interval for this well will comply with the 330' setbacks required by the Division's rules.
- 5. Cimarex plans to develop each 40 acre spacing unit within the project area and Irregular Lots 2 and 3 in Section 33 with the Klein 33 Federal 7H well and two other wells that it has proposed to drill, the Klein 33 Federal 5H and 8H wells.
- Approval of the non-standard proration unit and project area will prevent the drilling of unnecessary wells, prevent waste and protect correlative rights.
- 7. Notice of this application is being given in accordance with Division rules.