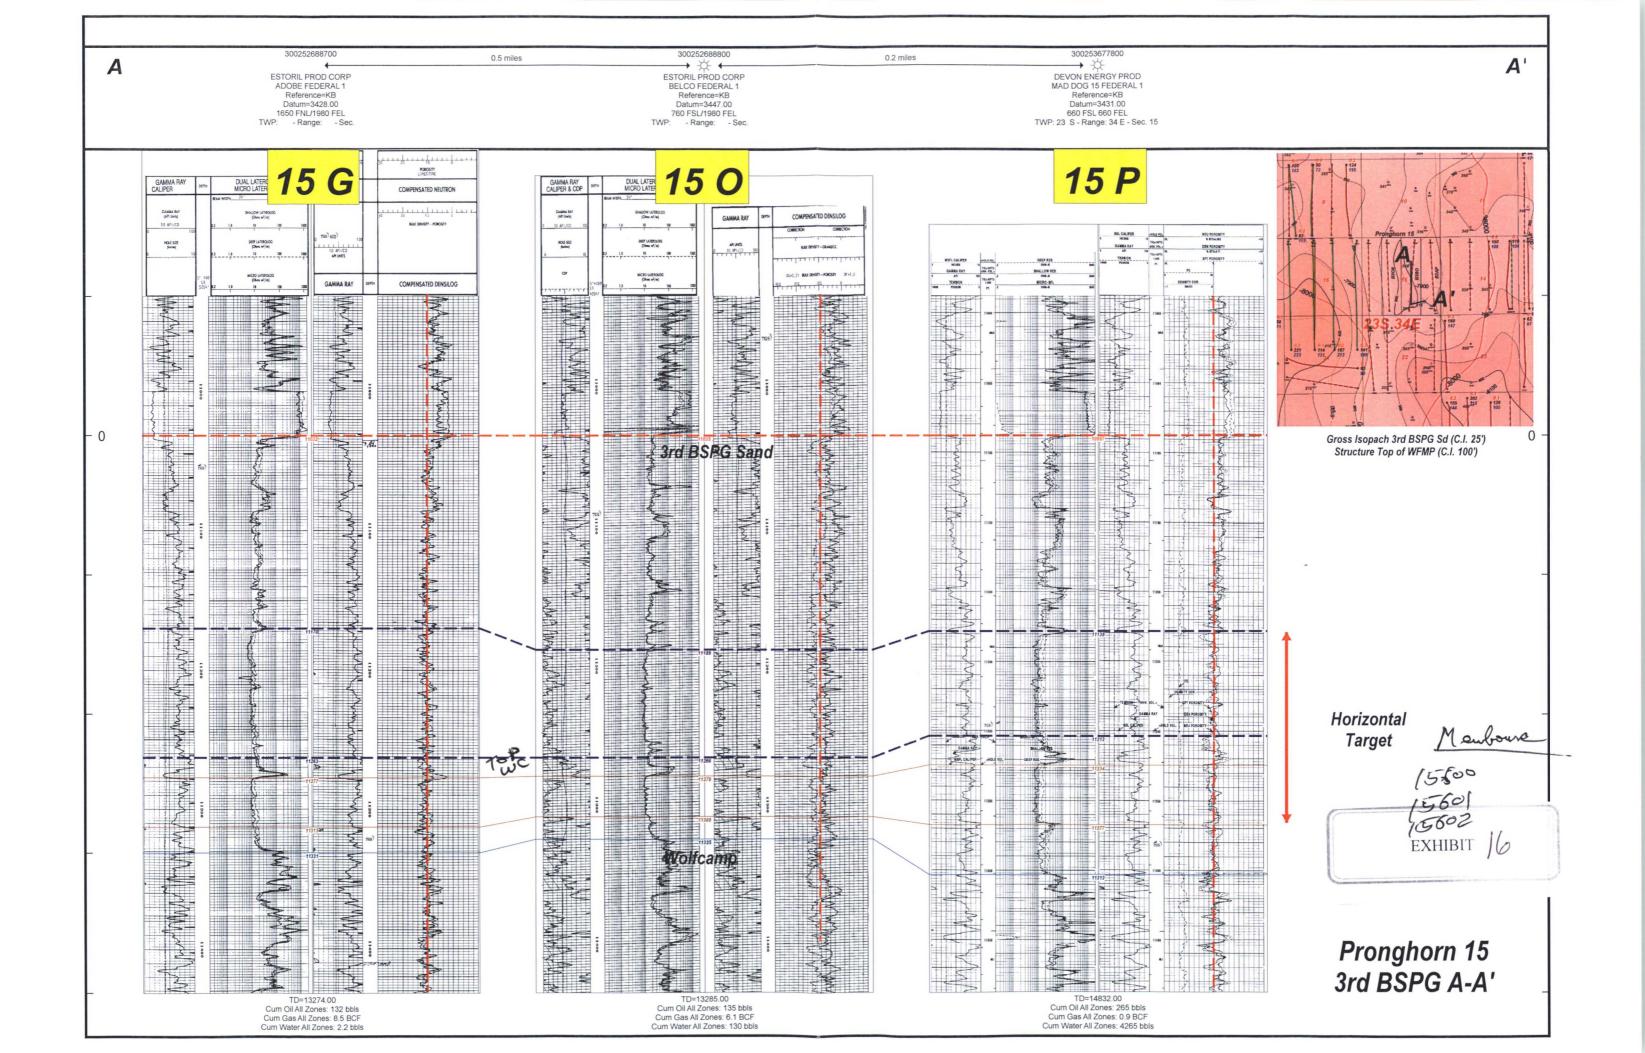

In reference to the above Mewbourne as Operator hereby proposes to drill the captioned well at the above referenced surface location (SL) to the referenced bottom hole location (BHL) The proposed well will be drilled to an approximate true vertical depth (TVD) of 11,280 feet subsurface to evaluate the Third Bone Spring Sand in the Bone Spring Formation The proposed well will have a measured depth (MD) of approximately 15 825 feet. The E/2E/2 of the captioned Section 15 will be dedicated to the well as the oil proration unit

In reference to the above Mewbourne as Operator hereby proposes to drill the captioned well at the above referenced surface location (SL) to the referenced bottom hole location (BHL) The proposed well will be drilled to an approximate true vertical depth (TVD) of 11,280 feet subsurface to evaluate the Third Bone Spring Sand in the Bone Spring Formation The proposed well will have a measured depth (MD) of approximately 15,825 feet. The E/2E/2 of the captioned Section 15 will be dedicated to the well as the oil proration unit