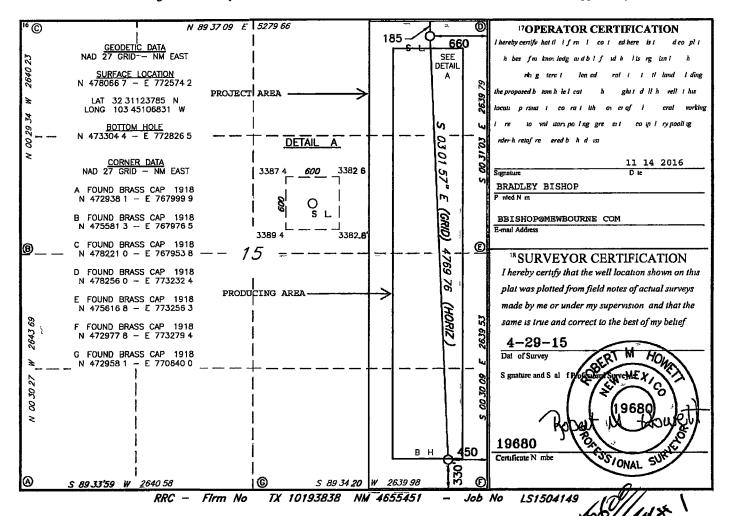

■ AMENDED REPORT

WELL LOCATION AND ACREAGE DEDICATION PLAT

| API Number                   |          |               |                       | <sup>2</sup> Pool Cod |                                       | 3 Pool Name       |                |                     |                      |
|------------------------------|----------|---------------|-----------------------|-----------------------|---------------------------------------|-------------------|----------------|---------------------|----------------------|
|                              |          |               |                       | 2209                  | ļ                                     | ANT               | ELOPE RIDGE W  | EST BONE SPR        | ING                  |
| <sup>4</sup> Property Code   |          |               |                       | PRONG                 | <sup>5</sup> Property Na<br>HORN 15 E | Name B3AP FED COM |                |                     | 6 Well N mber<br>1 H |
| 70GRID 1<br>14744            | -        |               | MEWBOURNE OIL COMPANY |                       |                                       |                   |                | 9Elevation<br>3387' |                      |
|                              |          |               |                       |                       | 10 Surface                            | Location          | <del>-</del> : |                     |                      |
| ULolto                       | Section  | Township      | Rg                    | LιIdn                 | Feet from the                         | North/South line  | Feet From the  | East/West Ime       | County               |
| A                            | 15       | 23S           | 34E                   |                       | 185                                   | NORTH             | 660            | EAST                | LEA                  |
|                              |          |               | 11 ]                  | Bottom H              | ole Location                          | If Different Fro  | om Surface     |                     |                      |
| UL o lot no                  | Section  | Township      | Range                 | Lot Idn               | Feet from th                          | N rth/South line  | Feet from the  | East/W st I         | County               |
| P                            | 15       | 23S           | 34E                   |                       | 330                                   | SOUTH             | 450            | EAST                | LEA                  |
| <sup>2</sup> D di ated Acres | 13 Joint | or Infil 14 s | Consolidation         | Cod 15 C              | Order No                              |                   |                |                     | •                    |
| 160                          | 1        | I             |                       | i                     |                                       |                   |                |                     |                      |

Re Pronghorn 15 B3AP Fed Com No 1H 185' FNL & 660 FEL (SL) 330' FSL & 450' FEL (BHL) Section 15, T23S, R34E Lea County New Mexico

In reference to the above Mewbourne as Operator hereby proposes to drill the captioned well at the above referenced surface location (SL) to the referenced bottom hole location (BHL) The proposed well will be drilled to an approximate true vertical depth (TVD) of 11,280 feet subsurface to evaluate the Third Bone Spring Sand in the Bone Spring Formation The proposed well will have a measured depth (MD) of approximately 15 825 feet. The E/2E/2 of the captioned Section 15 will be dedicated to the well as the oil proration unit

Re Pronghorn 15 B3AP Fed Com No 1H 185' FNL & 660' FEL (SL) 330 FSL & 450' FEL (BHL) Section 15, T23S, R34E Lea County, New Mexico

Dear Mr Ragsdale

Mewbourne Oil Company ("Mewbourne") as Operator hereby proposes to form a 640 00 acre Working Interest Unit ("WIU") covering the captioned Section 15 as to depths from the surface to the base of the Wolfcamp formation for oil and gas production

In reference to the above Mewbourne as Operator hereby proposes to drill the captioned well at the above referenced surface location (SL) to the referenced bottom hole location (BHL) The proposed well will be drilled to an approximate true vertical depth (TVD) of 11,280 feet subsurface to evaluate the Third Bone Spring Sand in the Bone Spring Formation The proposed well will have a measured depth (MD) of approximately 15,825 feet. The E/2E/2 of the captioned Section 15 will be dedicated to the well as the oil proration unit