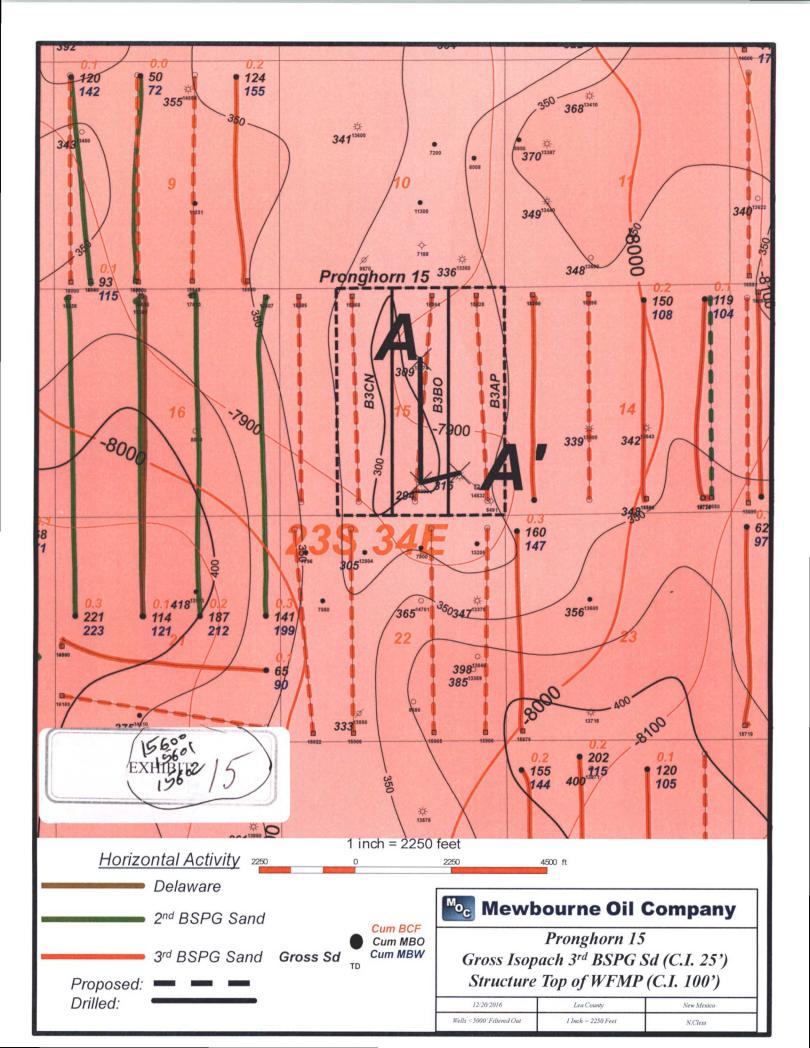

In reference to the above Mewbourne as Operator hereby proposes to drill the captioned well at the above referenced surface location (SL) to the referenced bottom hole location (BHL) The proposed well will be drilled to an approximate true vertical depth (TVD) of 11,280 feet subsurface to evaluate the Third Bone Spring Sand in the Bone Spring Formation The proposed well will have a measured depth (MD) of approximately 15 825 feet. The E/2E/2 of the captioned Section 15 will be dedicated to the well as the oil proration unit

In reference to the above Mewbourne as Operator hereby proposes to drill the captioned well at the above referenced surface location (SL) to the referenced bottom hole location (BHL) The proposed well will be drilled to an approximate true vertical depth (TVD) of 11,280 feet subsurface to evaluate the Third Bone Spring Sand in the Bone Spring Formation The proposed well will have a measured depth (MD) of approximately 15,825 feet. The E/2E/2 of the captioned Section 15 will be dedicated to the well as the oil proration unit