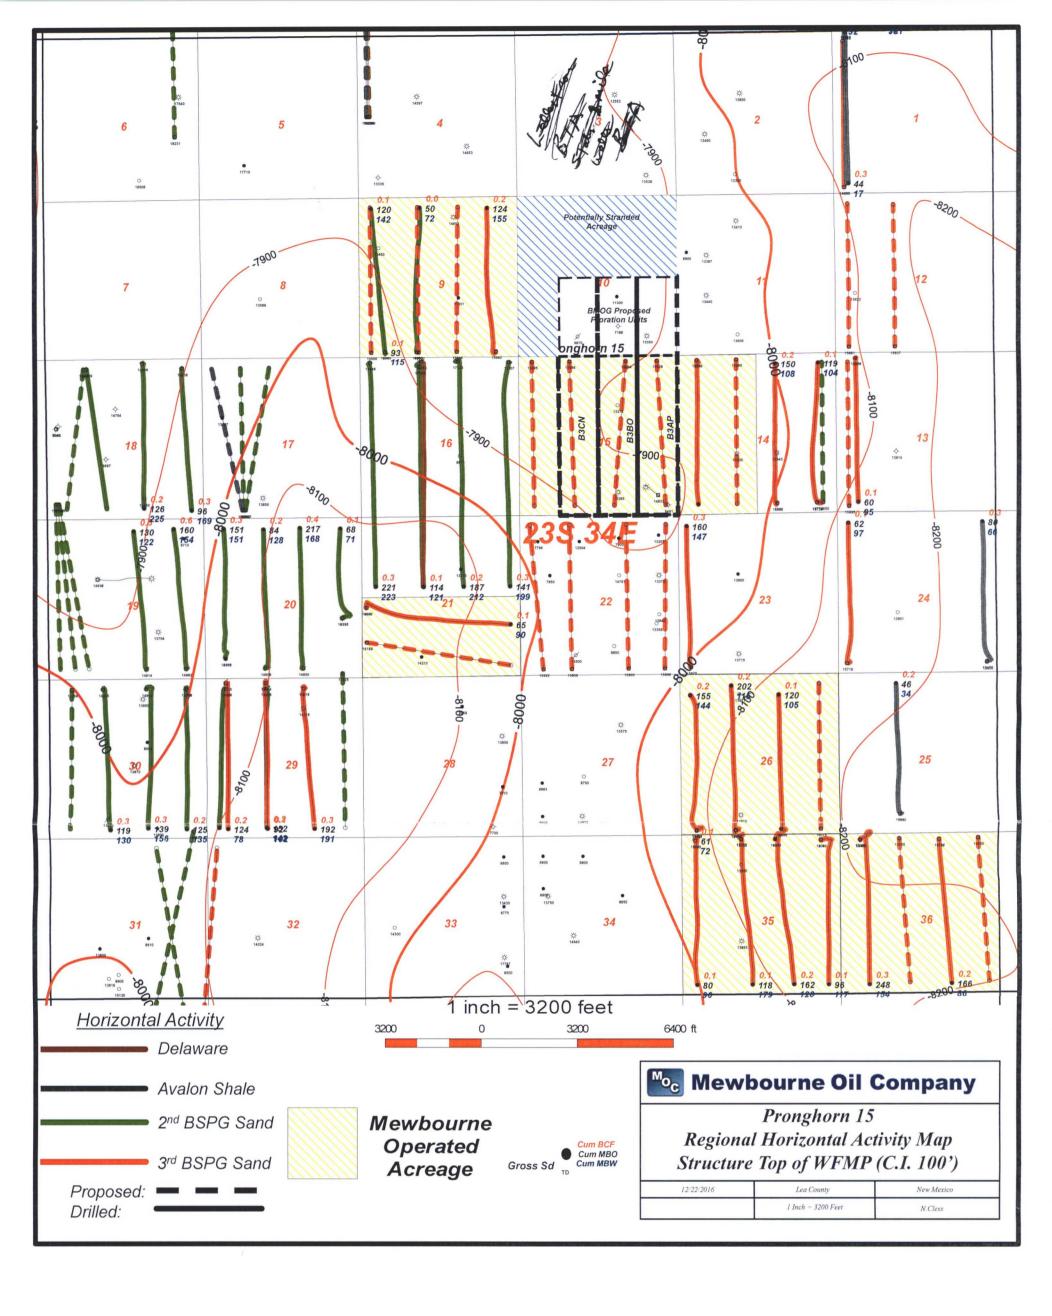

■ AMENDED REPORT

WELL LOCATION AND ACREAGE DEDICATION PLAT

| API Number                   |          |               |                       | <sup>2</sup> Pool Cod |                                       | 3 Pool Name       |                |                     |                      |
|------------------------------|----------|---------------|-----------------------|-----------------------|---------------------------------------|-------------------|----------------|---------------------|----------------------|
|                              |          |               |                       | 2209                  | ļ                                     | ANT               | ELOPE RIDGE W  | EST BONE SPR        | ING                  |
| <sup>4</sup> Property Code   |          |               |                       | PRONG                 | <sup>5</sup> Property Na<br>HORN 15 E | Name B3AP FED COM |                |                     | 6 Well N mber<br>1 H |
| 70GRID 1<br>14744            | -        |               | MEWBOURNE OIL COMPANY |                       |                                       |                   |                | 9Elevation<br>3387' |                      |
|                              |          |               |                       |                       | 10 Surface                            | Location          | <del>-</del> : |                     |                      |
| ULolto                       | Section  | Township      | Rg                    | LιIdn                 | Feet from the                         | North/South line  | Feet From the  | East/West Ime       | County               |
| A                            | 15       | 23S           | 34E                   |                       | 185                                   | NORTH             | 660            | EAST                | LEA                  |
|                              |          |               | 11 ]                  | Bottom H              | ole Location                          | If Different Fro  | om Surface     |                     |                      |
| UL o lot no                  | Section  | Township      | Range                 | Lot Idn               | Feet from th                          | N rth/South line  | Feet from the  | East/W st I         | County               |
| P                            | 15       | 23S           | 34E                   |                       | 330                                   | SOUTH             | 450            | EAST                | LEA                  |
| <sup>2</sup> D di ated Acres | 13 Joint | or Infil 14 s | Consolidation         | Cod 15 C              | Order No                              |                   |                |                     | •                    |
| 160                          | 1        | I             |                       | i                     |                                       |                   |                |                     |                      |

# TRACT OWNERHSIP Pronghorn 15 B3AP Federal Com No 1H E/2E/2 of Section 15, Township 23 South, Range 34 East Lea County, New Mexico

Re Pronghorn 15 B3AP Fed Com No 1H 185' FNL & 660 FEL (SL) 330' FSL & 450' FEL (BHL) Section 15, T23S, R34E Lea County New Mexico

In reference to the above Mewbourne as Operator hereby proposes to drill the captioned well at the above referenced surface location (SL) to the referenced bottom hole location (BHL) The proposed well will be drilled to an approximate true vertical depth (TVD) of 11,280 feet subsurface to evaluate the Third Bone Spring Sand in the Bone Spring Formation The proposed well will have a measured depth (MD) of approximately 15 825 feet. The E/2E/2 of the captioned Section 15 will be dedicated to the well as the oil proration unit

Re Pronghorn 15 B3AP Fed Com No 1H 185' FNL & 660' FEL (SL) 330 FSL & 450' FEL (BHL) Section 15, T23S, R34E Lea County, New Mexico

Dear Mr Ragsdale

Mewbourne Oil Company ("Mewbourne") as Operator hereby proposes to form a 640 00 acre Working Interest Unit ("WIU") covering the captioned Section 15 as to depths from the surface to the base of the Wolfcamp formation for oil and gas production

In reference to the above Mewbourne as Operator hereby proposes to drill the captioned well at the above referenced surface location (SL) to the referenced bottom hole location (BHL) The proposed well will be drilled to an approximate true vertical depth (TVD) of 11,280 feet subsurface to evaluate the Third Bone Spring Sand in the Bone Spring Formation The proposed well will have a measured depth (MD) of approximately 15,825 feet. The E/2E/2 of the captioned Section 15 will be dedicated to the well as the oil proration unit