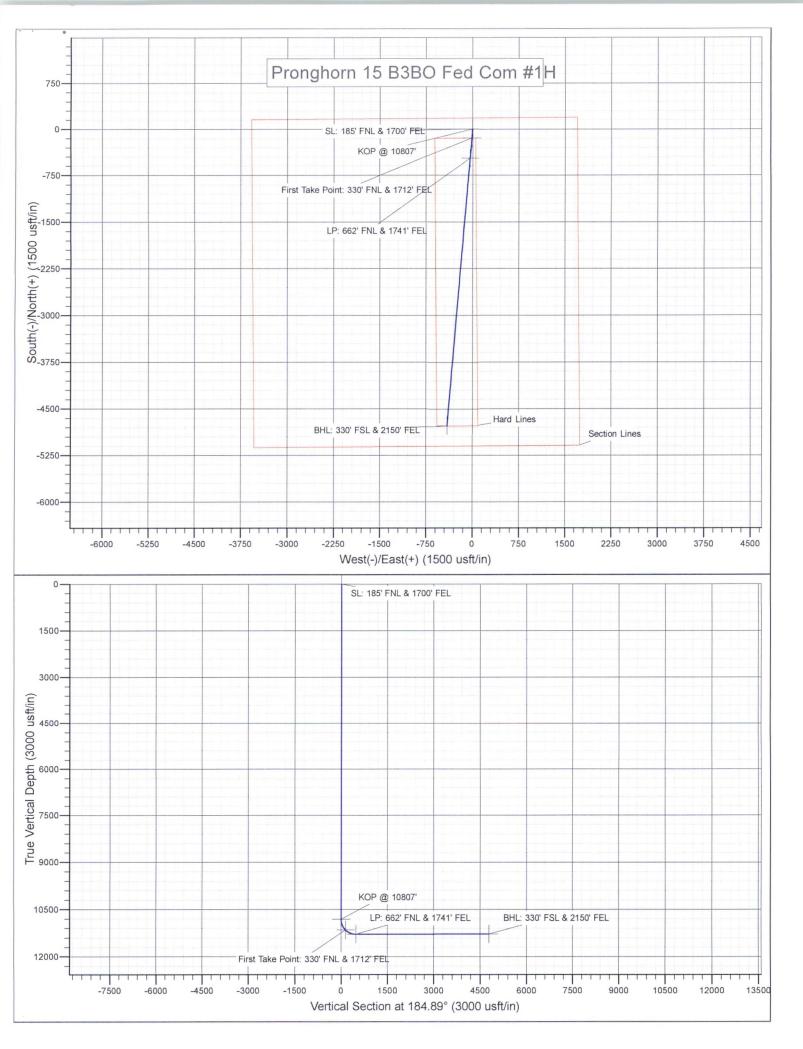

Re Pronghorn 15 B3AP Fed Com No 1H 185' FNL & 660' FEL (SL) 330 FSL & 450' FEL (BHL) Section 15, T23S, R34E Lea County, New Mexico

Dear Mr Ragsdale

Mewbourne Oil Company ("Mewbourne") as Operator hereby proposes to form a 640 00 acre Working Interest Unit ("WIU") covering the captioned Section 15 as to depths from the surface to the base of the Wolfcamp formation for oil and gas production

In reference to the above Mewbourne as Operator hereby proposes to drill the captioned well at the above referenced surface location (SL) to the referenced bottom hole location (BHL) The proposed well will be drilled to an approximate true vertical depth (TVD) of 11,280 feet subsurface to evaluate the Third Bone Spring Sand in the Bone Spring Formation The proposed well will have a measured depth (MD) of approximately 15,825 feet. The E/2E/2 of the captioned Section 15 will be dedicated to the well as the oil proration unit