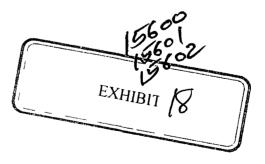

Re Pronghorn 15 B3AP Fed Com No 1H 185' FNL & 660 FEL (SL) 330' FSL & 450' FEL (BHL) Section 15, T23S, R34E Lea County New Mexico

#### Gentlemen

Mewbourne Oil Company ("Mewbourne") as Operator hereby proposes to form a 640 00 acre Working Interest Unit ("WIU") covering the captioned Section 15 as to depths from the surface to the base of the Wolfcamp formation for oil and gas production

In reference to the above Mewbourne as Operator hereby proposes to drill the captioned well at the above referenced surface location (SL) to the referenced bottom hole location (BHL) The proposed well will be drilled to an approximate true vertical depth (TVD) of 11,280 feet subsurface to evaluate the Third Bone Spring Sand in the Bone Spring Formation The proposed well will have a measured depth (MD) of approximately 15 825 feet. The E/2E/2 of the captioned Section 15 will be dedicated to the well as the oil proration unit