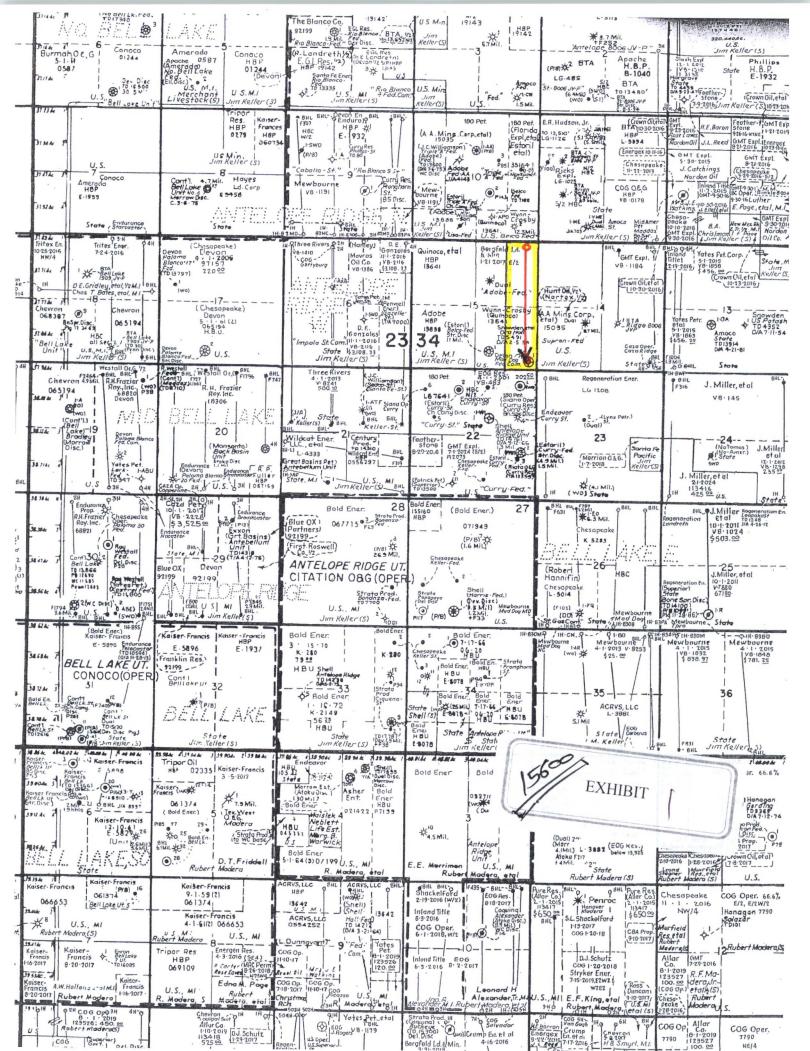

# TRACT OWNERHSIP Pronghorn 15 B3AP Federal Com No 1H E/2E/2 of Section 15, Township 23 South, Range 34 East Lea County, New Mexico

Re Pronghorn 15 B3AP Fed Com No 1H 185' FNL & 660 FEL (SL) 330' FSL & 450' FEL (BHL) Section 15, T23S, R34E Lea County New Mexico

In reference to the above Mewbourne as Operator hereby proposes to drill the captioned well at the above referenced surface location (SL) to the referenced bottom hole location (BHL) The proposed well will be drilled to an approximate true vertical depth (TVD) of 11,280 feet subsurface to evaluate the Third Bone Spring Sand in the Bone Spring Formation The proposed well will have a measured depth (MD) of approximately 15 825 feet. The E/2E/2 of the captioned Section 15 will be dedicated to the well as the oil proration unit

Re Pronghorn 15 B3AP Fed Com No 1H 185' FNL & 660' FEL (SL) 330 FSL & 450' FEL (BHL) Section 15, T23S, R34E Lea County, New Mexico

Dear Mr Ragsdale

Mewbourne Oil Company ("Mewbourne") as Operator hereby proposes to form a 640 00 acre Working Interest Unit ("WIU") covering the captioned Section 15 as to depths from the surface to the base of the Wolfcamp formation for oil and gas production

In reference to the above Mewbourne as Operator hereby proposes to drill the captioned well at the above referenced surface location (SL) to the referenced bottom hole location (BHL) The proposed well will be drilled to an approximate true vertical depth (TVD) of 11,280 feet subsurface to evaluate the Third Bone Spring Sand in the Bone Spring Formation The proposed well will have a measured depth (MD) of approximately 15,825 feet. The E/2E/2 of the captioned Section 15 will be dedicated to the well as the oil proration unit