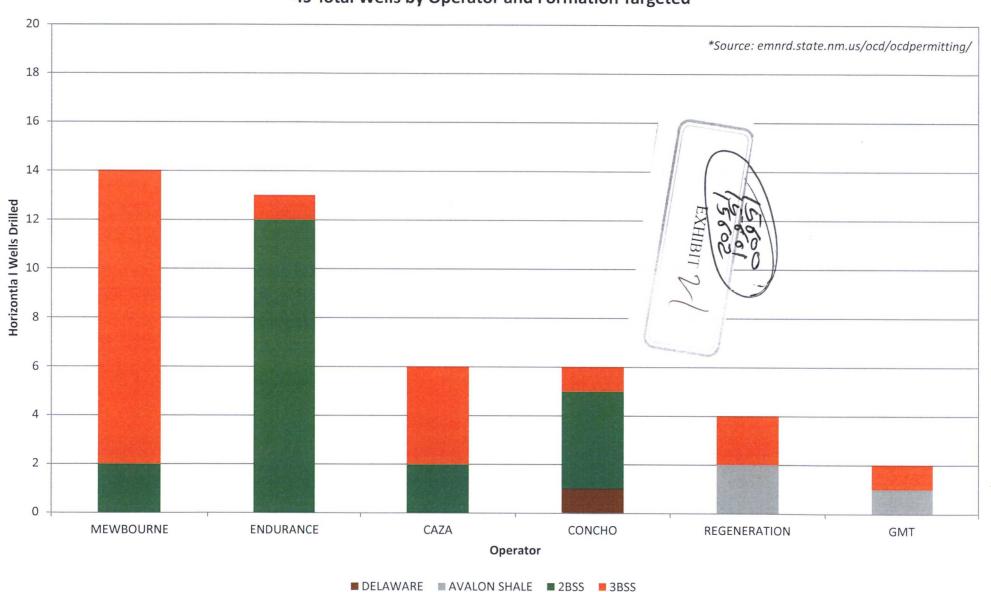

ft) | Easting<br>(usft) | Latitude       | Longitude       |
| PH 15 B#CN KOP<br>plan hits target cen<br>Point       | 0 00<br>ter | 0 00    | 10 826 5      | 0 0             | 0 0             | 478 047 00         | 769 656 00        | 32 18 40 498 N | 103 27 37 849 W |
| PH 15 B3CN LP<br>plan hits target cen<br>Point        | o oo<br>ter | 0 00    | 11 304 0      | <b>-4</b> 75 3  | 14 1            | 477 571 70         | 769 670 10        | 32 18 35 794 N | 103 27 37 730 W |
| PH 15 B3CN BHL 330 I<br>plan hits target cen<br>Point | 0 00<br>ter | 0 00    | 11 322 0      | <b>-4</b> 765 0 | 141 0           | 473 282 00         | 769 797 00        | 32 17 53 336 N | 103 27 36 659 W |



### Horizontal Wells Drilled in T23S R34E, Lea Co. NM

45 Total Wells by Operator and Formation Targeted



/3-11

# Horizontal AFE Comparison Black Mountain Operating, LLC and Mewbourne Oil Company

|                                  |                | Intangible                              |                                         |     | Tangıble      |               |         |                 |         |              |         |          |           |
|----------------------------------|----------------|-----------------------------------------|-----------------------------------------|-----|---------------|---------------|---------|-----------------|---------|--------------|---------|----------|-----------|
| Well Proposal                    | Proration Unit | Drilling Cost                           |                                         | Coi | mpletion Cost | Drilling Cost |