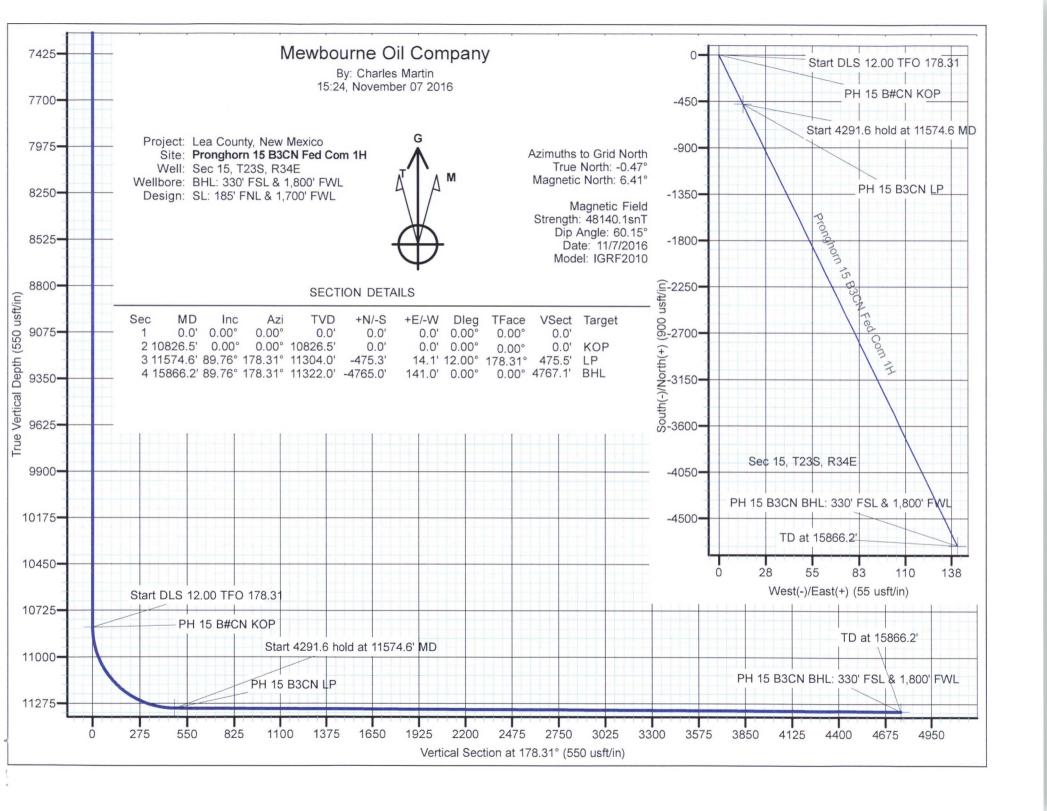

Re Pronghorn 15 B3AP Fed Com No 1H 185' FNL & 660 FEL (SL) 330' FSL & 450' FEL (BHL) Section 15, T23S, R34E Lea County New Mexico

In reference to the above Mewbourne as Operator hereby proposes to drill the captioned well at the above referenced surface location (SL) to the referenced bottom hole location (BHL) The proposed well will be drilled to an approximate true vertical depth (TVD) of 11,280 feet subsurface to evaluate the Third Bone Spring Sand in the Bone Spring Formation The proposed well will have a measured depth (MD) of approximately 15 825 feet. The E/2E/2 of the captioned Section 15 will be dedicated to the well as the oil proration unit

Re Pronghorn 15 B3AP Fed Com No 1H 185' FNL & 660' FEL (SL) 330 FSL & 450' FEL (BHL) Section 15, T23S, R34E Lea County, New Mexico

Dear Mr Ragsdale

Mewbourne Oil Company ("Mewbourne") as Operator hereby proposes to form a 640 00 acre Working Interest Unit ("WIU") covering the captioned Section 15 as to depths from the surface to the base of the Wolfcamp formation for oil and gas production

In reference to the above Mewbourne as Operator hereby proposes to drill the captioned well at the above referenced surface location (SL) to the referenced bottom hole location (BHL) The proposed well will be drilled to an approximate true vertical depth (TVD) of 11,280 feet subsurface to evaluate the Third Bone Spring Sand in the Bone Spring Formation The proposed well will have a measured depth (MD) of approximately 15,825 feet. The E/2E/2 of the captioned Section 15 will be dedicated to the well as the oil proration unit