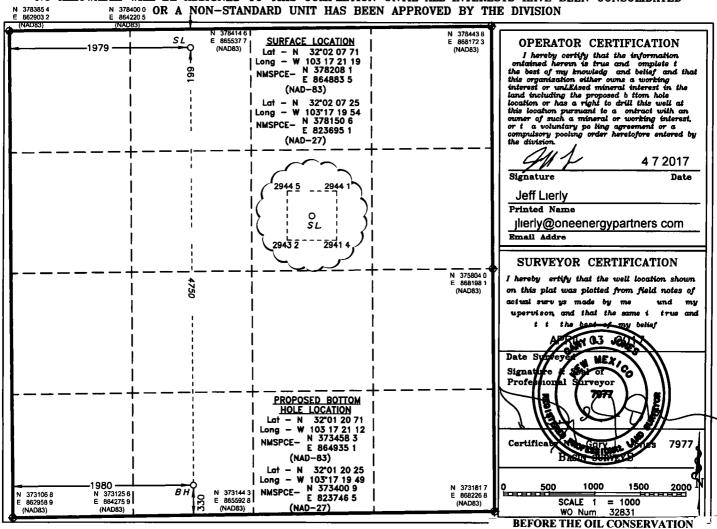

## OIL CONSERVATION DIVISION

1226 South St Francis Dr Santa Fe New Mexico 87505

WELL LOCATION AND ACREAGE DEDICATION PLAT

☐ AMENDED REPORT

| API Number                 |         |            |                                  | Pool Code             |                 | Pool Name        |               |                    |        |  |
|----------------------------|---------|------------|----------------------------------|-----------------------|-----------------|------------------|---------------|--------------------|--------|--|
| 30 025-42733               |         |            |                                  | WC                    |                 | Wildcat          | Wolfcamp Pod  | ol                 |        |  |
| Property Code              |         |            | Property Name                    |                       |                 |                  |               | Well Number<br>1 ⊢ |        |  |
|                            |         |            |                                  | WILDHOG BWX STATE COM |                 |                  |               |                    |        |  |
| OGRID No                   |         |            | Operator Name                    |                       |                 |                  |               | Elevation          |        |  |
| 372031                     |         |            | OneEnergy Partners Operating LLC |                       |                 |                  |               | 2943               |        |  |
|                            |         |            |                                  |                       | Surface Loc     | ation            |               |                    |        |  |
| UL or lot No               | Section | Township   | Range                            | Lot Idn               | Feet from the   | North/South line | Feet from the | East/West line     | County |  |
| С                          | 20      | 26 S       | 36 E                             |                       | 199             | NORTH            | 1979          | WEST               | LEA    |  |
|                            |         |            | Bottom                           | Hole Lo               | cation If Diffe | erent From Sur   | ace           |                    |        |  |
| UL or lot No               | Section | Township   | Range                            | Lot Idn               | Feet from the   | North/South line | Feet from the | East/West line     | County |  |
| N                          | 20      | 26 S       | 36 E                             |                       | 330             | SOUTH            | 1980          | WEST               | LEA    |  |
| Dedicated Acres   Joint or |         | r Infill ( | fill Consolidation Code          |                       | der No          |                  |               |                    |        |  |
| 160 00                     |         |            |                                  |                       |                 |                  |               |                    |        |  |