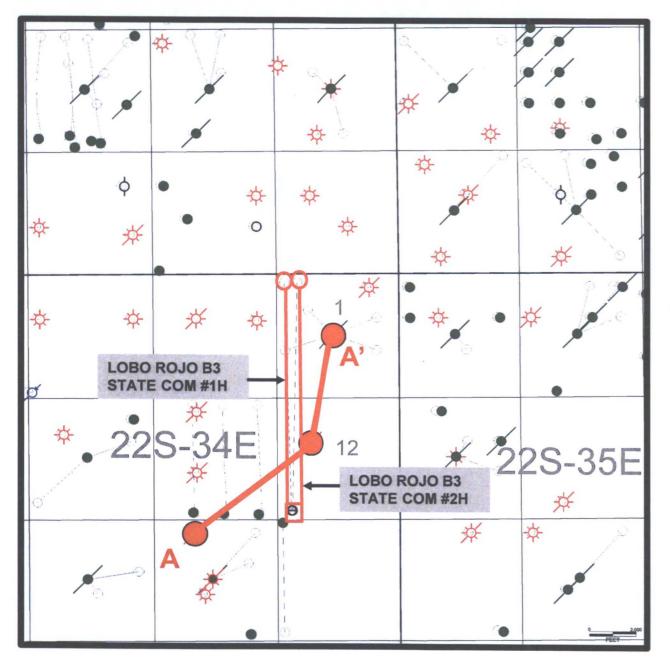

#### Lobo Rojo B3 State Com 1H & 2H wells

|             | -34                       | 72                             | 21S 34E                        |                                                       |                                        |                                | Part of the last | HARON III       | PS/ASSE         |                          |             |                                             | 4                   | 1                            |                                                |                                |                          |
|-------------|---------------------------|--------------------------------|--------------------------------|-------------------------------------------------------|----------------------------------------|--------------------------------|------------------|-----------------|-----------------|--------------------------|-------------|---------------------------------------------|---------------------|------------------------------|------------------------------------------------|--------------------------------|--------------------------|
| L3          | L.2                       | Williams L                     | L 4                            | L3                                                    | L 2                                    | L1                             |                  |                 |                 | 3                        | 30<br>L2    | 025-36232                                   | 30-025-32955<br>L 🖣 | L3                           | L 2                                            | L1                             | L4                       |
| SENW (F)    | SWNE (G)                  | 30-025-26690<br>(H)            | SWNW<br>(E)                    | 30-025-25617<br>SENW<br>(F)                           | SWNE<br>(G)                            | 30-025-26772<br>(㎡)            | F SIVA           | u l             | 9               | NW 8                     | SWNE<br>(G) | 30-025-27602<br>SENE<br>(H)                 | 30-025-32467<br>L 5 | 30-025-29027<br>SEMAV<br>(F) | SWNE<br>(G)                                    | 30-025-26949<br>(H) 30-02      |                          |
| NESW (K)    | NWSE (J)                  | NESE<br>(1)                    | NWSW<br>(L)                    | NESW CF                                               | MWSE (J)                               | NESE (1)                       | 30-025<br>1 (C   | 08 469          |                 | More Services            | NWSE<br>(J) | 30-02 <u>5-0</u> 8468<br>( <sup>(P)</sup> ) | L 6                 | NESW<br>(K)                  | 30-025 <del>:</del> 2;7366<br>( <sup>3</sup> ) | NESE<br>(1)                    | <b>05</b><br>NWSW<br>(L) |
| SESW (N)    | SWSE<br>(O)<br>30-025-438 | SESE<br>(P)<br>03 30-025-43425 | SWSW<br>(M)<br>30-025-43448 30 | 30-025:08470<br>(N)<br>-025-43443<br>3800<br>30-025=4 | SWSE<br>(0)<br>30-025-43620<br>225 34E | SESE<br>(P) 30<br>30-025-43621 | SW5              | W               | 5               | SW<br>N 1<br>0-02 5-43 9 | SWSE<br>(O) | SESE (P)                                    | L7                  | SESW<br>(N)                  | SWSE<br>(0)                                    | SESE<br>(P)                    | SWSW<br>(M)              |
| NENW (C)    | NWNE (B)                  | NENE<br>30-025-28442<br>☆      | NWNW<br>(D)                    | 30-025-4<br>30-025-27907<br>( C )                     | NWNE<br>(B)                            | 25=43619<br>NENE<br>(A)        | Fee              | 83 State Com 1H | B3 State Com 2H | G)                       | NWNE<br>(B) | NE NE                                       | L1                  | 30;025;38617<br>(C)          |                                                | NENE<br>(A)                    | NWNW<br>(D)              |
| SENW (F)    | SWNE (G)                  | 30-02-5-08-477<br>(育)          | SWNW<br>(E)                    | SENW<br>(F)                                           | SWNE<br>(G)                            | SENE<br>(H)                    |                  |                 | Lebo Rojo       | 50 <i>5</i> /<br>F )     | SWNE<br>(G) | SENE<br>(H)                                 | L2                  | SENW<br>(F)                  | 30-025-33950<br>(&)                            | 30-025;36688<br>(H)            | SWNW<br>(E)              |
| NESW<br>(K) | NWSE<br>(J)               | NESE (I)                       | NWSW<br>(L)                    | 30-02528639<br>(K)                                    | NWSE (J)                               | NESE (1)                       | NW<br>(1)        | B0-93           |                 | sw<br>K)                 | NWSE<br>(J) | NESE (1)                                    | L3                  | NESW<br>(K)                  | NWSE<br>(J)                                    | 30-025-08577<br>(P)<br>3622 tt | NWSW (L)                 |
| SESW (N)    | SWSE<br>(O)               | SESE<br>(P)                    | SWSW<br>(M)<br>30-025-42598    | SESW<br>(N)<br>30-025-42597                           | SWSE<br>(O)<br>30-025-42002            | 8ESE<br>(P)<br>30-025-42149    | SV.              | sw<br>1)        | S               | SW-N)                    | SWSE<br>(O) | SESE (P)                                    | L4                  | SESW (N)                     | 30-025-26559<br>( • )                          | SESE (P)                       | SWSW<br>(M)              |

August 15, 2017
Lines

V-F wells

OEP wells

Areas

VC-0018-1

B0-935-2

Fee Fee

Proposed Development Plans:

V-F Petroleum Inc. 1 mile locations:
Getty 1 State #2H: Lot 4, SWNW, W2SW Section 1, T22S-R34E, NMPM, Lea County, New Mexico
Getty 1 State #3H: Lot 3, SENW, E2SW Section 1, T22S-R34E, NMPM, Lea County, New Mexico

OneEnergy Partners Operating, LLC 2 mile locations:

Lobo Rojo B3 State Com 1H: Lot 4, SWNW, W2SW Section 1 & W2W2 Section 12, T22S-R34E, NMPM, Lea County, New Mexico Lobo Rojo B3 State Com 2H: Lot 3, SENW, E2SW Section 1 & E2W2 Section 12, T22S-R34E, NMPM, Lea County, New Mexico