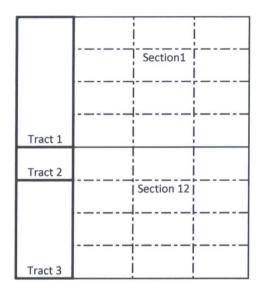

## Lobo Rojo B3 State Com 1H Lot 4, SWNW, W2SW Section 1 and W2W2 Section 12, Township 22 South, Range 34 East, N.M.P.M., Lea County, New Mexico

| Tract 1 Lot 4, SWNW, W2SW Section 1, Township 22 South, Range 34 East  44.750000% Fuel Products, Inc.  44.750000% Gahr Energy Company  2.000000% V-F Petroleum Inc. |          |
|---------------------------------------------------------------------------------------------------------------------------------------------------------------------|----------|
| 44.750000% Gahr Energy Company                                                                                                                                      |          |
|                                                                                                                                                                     |          |
| 2.000000% V-F Petroleum Inc.                                                                                                                                        |          |
|                                                                                                                                                                     |          |
| 2.000000% Ameristate Partners LLC                                                                                                                                   |          |
| 2.000000% HFLP E&P LLC                                                                                                                                              |          |
| 2.000000% Marcus Wayne Luna                                                                                                                                         |          |
| 2.000000% Mark K. Nearburg                                                                                                                                          |          |
| 0.5000000% Sandra K. Lawlis                                                                                                                                         |          |
| 100.000000% Total Committed Interest 0.000000% Total Uncommitted Interest 100                                                                                       | 0.00000% |
|                                                                                                                                                                     |          |
| Tract 2 NWNW Section 12, Township 22 South, Range 34 East                                                                                                           |          |
| 86.242750% OneEnergy Partners Operating, LLC                                                                                                                        |          |
| 13.757250% Marathon Oil Permian LLC                                                                                                                                 |          |
| 100.00000% Total Committed Interest 100.000000% Total Uncommitted Interest 0.                                                                                       | .000000% |
|                                                                                                                                                                     |          |
| Tract 3 SWNW, W2SW Section 12, Township 22 South, Range 34 East                                                                                                     |          |
| 100.00000% OneEnergy Partners Operating, LLC                                                                                                                        |          |
| 100.00000% Total Committed Interest 100.000000% Total Uncommitted Interest 0.                                                                                       | .000000% |
|                                                                                                                                                                     |          |
| Unit Lot 4, SWNW, W2SW Section 1 & W2W2 Section 12, Township 22 South, Range 34 East                                                                                |          |
| 47.917964% OneEnergy Partners Operating, LLC                                                                                                                        |          |
| 1.706749% Marathon Oil Permian LLC                                                                                                                                  |          |
| 22.542941% Fuel Products, Inc.                                                                                                                                      |          |
| 22.542941% Gahr Energy Company                                                                                                                                      |          |
| 1.007506% V-F Petroleum Inc.                                                                                                                                        |          |
| 1.007506% Ameristate Partners LLC                                                                                                                                   |          |
|                                                                                                                                                                     |          |
| 1.007506% HFLP E&P LLC                                                                                                                                              |          |
| 1.007506% HFLP E&P LLC<br>1.007506% Marcus Wayne Luna                                                                                                               |          |
| 1.007506% HFLP E&P LLC 1.007506% Marcus Wayne Luna 1.007506% Mark K. Nearburg                                                                                       |          |
| 1.007506% HFLP E&P LLC 1.007506% Marcus Wayne Luna 1.007506% Mark K. Nearburg 0.251876% Sandra K. Lawlis                                                            | 375287%  |

# Lobo Rojo B3 State Com 2H Lot 3, SENW, E2SW Section 1 and E2W2 Section 12, Township 22 South, Range 34 East, N.M.P.M., Lea County, New Mexico

| Tract 1                                          | Lot 3, SENW, E2SW Section 1,                                                             | Township 22 South, Ra  | ange 34 East                   |            |
|--------------------------------------------------|------------------------------------------------------------------------------------------|------------------------|--------------------------------|------------|
| 44.750000%                                       | Fuel Products, Inc.                                                                      |                        |                                |            |
| 44.750000%                                       | Gahr Energy Company                                                                      |                        |                                |            |
| 2.000000%                                        | V-F Petroleum Inc.                                                                       |                        |                                |            |
| 2.000000%                                        | Ameristate Partners LLC                                                                  |                        |                                |            |
| 2.000000%                                        | HFLP E&P LLC                                                                             |                        |                                |            |
| 2.000000%                                        | Marcus Wayne Luna                                                                        |                        |                                |            |
| 2.000000%                                        | Mark K. Nearburg                                                                         |                        |                                |            |
| 0.5000000%                                       | Sandra K. Lawlis                                                                         |                        |                                |            |
| 100.000000%                                      | <b>Total Committed Interest</b>                                                          | 0.000000%              | Total Uncommitted Interest     | 100.00000% |
|                                                  |                                                                                          |                        |                                |            |
| Tract 2                                          | E2W2 Section 12, Township                                                                | 22 South, Range 34 Eas | st                             |            |
| 100.00000%                                       | OneEnergy Partners Operati                                                               | ng, LLC                |                                |            |
| 100.00000%                                       | <b>Total Committed Interest</b>                                                          | 100.000000%            | Total Uncommitted Interest     | 0.000000%  |
|                                                  |                                                                                          |                        |                                |            |
| Unit                                             |                                                                                          |                        | wnship 22 South, Range 34 East |            |
| 49.613942%                                       | OneEnergy Partners Operating                                                             | g, LLC                 |                                |            |
| 22.547761%                                       | Fuel Products, Inc.                                                                      |                        |                                |            |
|                                                  | Gahr Energy Company                                                                      |                        |                                |            |
| 4 00==040/                                       |                                                                                          |                        |                                |            |
| 1.007721%                                        | V-F Petroleum Inc.                                                                       |                        |                                |            |
|                                                  | V-F Petroleum Inc.<br>Ameristate Partners LLC                                            |                        |                                |            |
| 1.007721%                                        |                                                                                          |                        |                                |            |
| 1.007721%<br>1.007721%                           | Ameristate Partners LLC                                                                  |                        |                                |            |
| 1.007721%<br>1.007721%<br>1.007721%              | Ameristate Partners LLC HFLP E&P LLC                                                     |                        |                                |            |
| 1.007721%<br>1.007721%<br>1.007721%<br>1.007721% | Ameristate Partners LLC HFLP E&P LLC Marcus Wayne Luna                                   |                        |                                |            |
| 1.007721%<br>1.007721%<br>1.007721%<br>1.007721% | Ameristate Partners LLC HFLP E&P LLC Marcus Wayne Luna Mark K. Nearburg Sandra K. Lawlis | 49.613942%             | Total Uncommitted Interests    | 50.386058% |