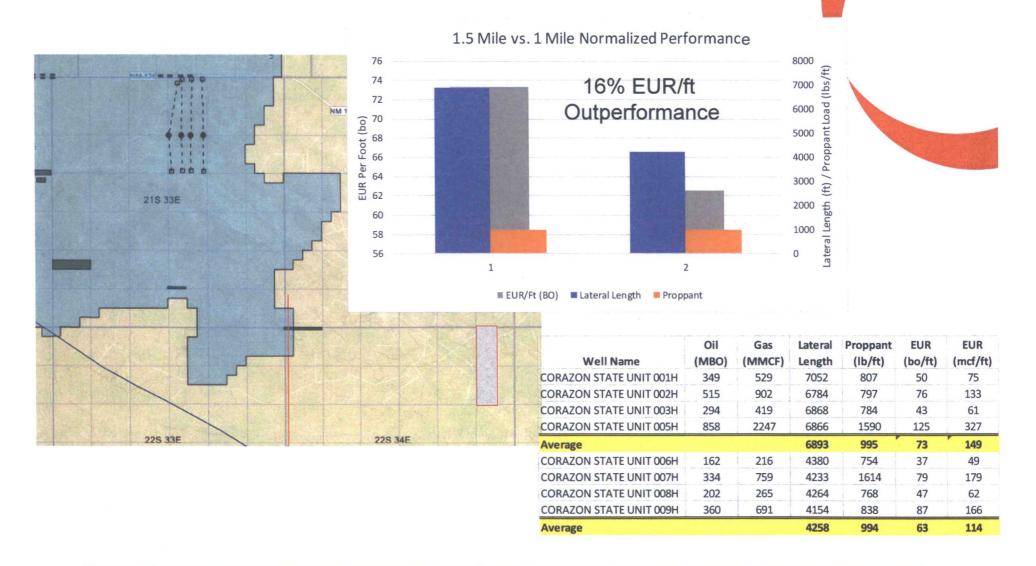

05.25.2017: Jeff Lierly emails revised offer to Mark Compton "Mark, please find attached several different proposals or deal structures that OEP is willing to offer V-F in regards to collaboratively developing Sections 1 & 12, T22S-R34E. We're flexible on cash, carry, back-in, etc. but wanted to provide several options. We'll be moving forward with permits in this vicinity for a number of wells, and with that comes a lot of produced water that we'd be open to dedicating a large portion of the produced water to the SWD that you all mentioned converting. The revenue from the wells in which V-F owns a working interest, plus any reserved ORRI (deliver a 75% NRI), along with the back end cash flow through the SWD is beneficial for V-F in the form of lower LOE (higher ultimate price realizations per barrel) and disposal fees. As stated in the meeting, OEP is open to extending the BHL for these wells to fully develop V-F's acreage in 2 mile wells. If you go back and look at the Mallon well results, you'll realize that extended laterals with enhanced completions are outperforming one mile offset wells tremendously and those wells produced ~100k bbls of oil in 3 months. Let's find a way to get this deal across the finish line in an amicable fashion. I appreciate your help in the process and look forward to hearing from you. Have a relaxing Memorial Day weekend. Best regards, Jeff Lierly''