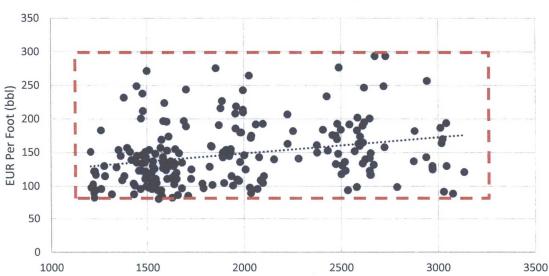

3H vs Raspberry State 1H

Raspberry (2 mile Lateral) 2 MMBO EUR, 9739', 1955 lbs/ft

Pygmy 27 (1 mile Lateral) 587 MBO EUR, 4067', 1922 lbs/ft



Santa Fe, New Mexico

Exhibit No. 23 Submitted by: ONEENERGY PARTNERS OP.

Hearing Date: August 17, 2017

Larger Study Area: Extending Beyond Individual Case Studies



#### Selection Criteria

- 1) Similar Completion Style
  - 1201 lbs/ft +
  - Since 2013
- 2) Similar EUR Performance
  - 80 BO/ft +
- 3) Similar GOR
  - Lea County
  - Bone Springs/ Wolfcamp
  - 1,700 GOR average

BEFORE THE OIL CONSERVATION DIVISION
Santa Fe, New Mexico
Exhibit No. 24
Submitted by: ONEENERGY PARTNERS OP.
Hearing Date: August 17, 2017

HZ Wells Drilled since 2013 in Bone Springs and Wolfcamp

Lea County, 1201 lbs/ft Proppant Loading Only, Above 80 BO/ft Filter





Range of outcomes are generally "boxed" between 1200 lbs/ft and above

Lateral Length vs. Overall EUR



Longer laterals produce more EUR and more economic locations

# Efficiency of Longer Laterals (Normalized)

Lea County, 1201 lbs/ft Proppant Loading Only, Above 80 BO/ft Filter



Demonstrably, longer laterals are not leading to deteriorating EUR's per foot. Therefore, the incremental recovery efficiency from the setback distance gain is real and achievable only through longer laterals

## Horizontal Wells in the Delaware Basin

Operators Putting Theory and Empirical Evidence Into Practice

| Row Labels 🔻  | Average of Lateral<br>Length (ft) | Count of API<br>Number | Count of Lateral<br>Length (ft) | Sum of Wells over 9000' | % of Wells<br>over 9000' |
|---------------|--------------