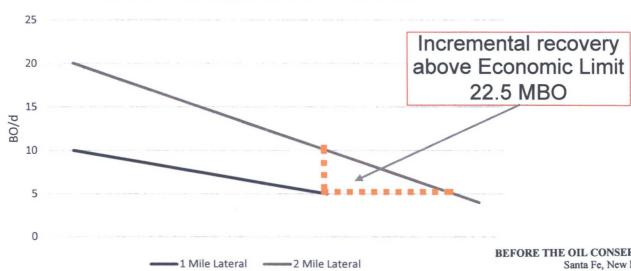

05.25.2017: Jeff Lierly emails revised offer to Mark Compton "Mark, please find attached several different proposals or deal structures that OEP is willing to offer V-F in regards to collaboratively developing Sections 1 & 12, T22S-R34E. We're flexible on cash, carry, back-in, etc. but wanted to provide several options. We'll be moving forward with permits in this vicinity for a number of wells, and with that comes a lot of produced water that we'd be open to dedicating a large portion of the produced water to the SWD that you all mentioned converting. The revenue from the wells in which V-F owns a working interest, plus any reserved ORRI (deliver a 75% NRI), along with the back end cash flow through the SWD is beneficial for V-F in the form of lower LOE (higher ultimate price realizations per barrel) and disposal fees. As stated in the meeting, OEP is open to extending the BHL for these wells to fully develop V-F's acreage in 2 mile wells. If you go back and look at the Mallon well results, you'll realize that extended laterals with enhanced completions are outperforming one mile offset wells tremendously and those wells produced ~100k bbls of oil in 3 months. Let's find a way to get this deal across the finish line in an amicable fashion. I appreciate your help in the process and look forward to hearing from you. Have a relaxing Memorial Day weekend. Best regards, Jeff Lierly''