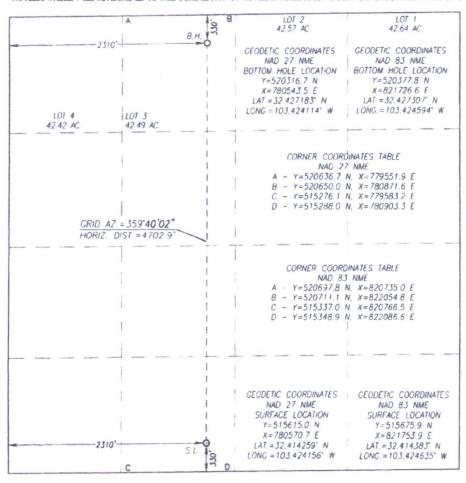

| API              | Number   |            |               | Pool Code<br><b>96553</b> |                                  | Oio Chi          | Pool Name<br>so; Bone Spring |                |        |
|------------------|----------|------------|---------------|---------------------------|----------------------------------|------------------|------------------------------|----------------|--------|
| Property         | Code     |            |               | Lobo R                    | Property Nan<br>Rojo B3 State Co | ne               | , ,                          | Well Nu<br>2H  |        |
| ogrid N<br>37203 |          |            | One           | Energy                    | Operator Nam<br>Partners (       | Operating LL     | C                            | Elevat<br>3,61 |        |
|                  |          |            |               | St                        | urface Locati                    | on               |                              |                |        |
| UL or lot No.    | Section  | Township   | Range         | Lot Idn                   | Feet from the                    | North/South line | Feet from the                | East/West line | County |
| N                | 12       | 22 S       | 34 E          |                           | 380'                             | SOUTH            | 2,456                        | WEST           | LEA    |
|                  |          |            | Botto         | m Hole                    | if Different 1                   | From Surface     |                              |                |        |
| UL or lot No.    | Section  | Township   | Range         | Lot ldn                   | Feet from the                    | North/South line | Feet from the                | East/West line | County |
| C                | 1        | 22 S       | 34 E          |                           | 380'                             | NORTH            | 2,260'                       | WEST           | LEA    |
| Dedicated Acres  | Joint or | Infill Cor | nsolidation C | ode Or                    | der No.                          |                  |                              |                |        |
| 322.49           |          |            |               |                           |                                  |                  |                              |                |        |

NO ALLOWABLE WILL BE ASSIGNED TO THIS COMPLETION UNTIL ALL INTERESTS HAVE BEEN CONSOLIDATED OR A NON-STANDARD UNIT HAS BEEN APPROVED BY THE DIVISION

Exhibit No. 3 Submitted by: ONEENERGY PARTNERS OP. Hearing Date: August 17, 2017