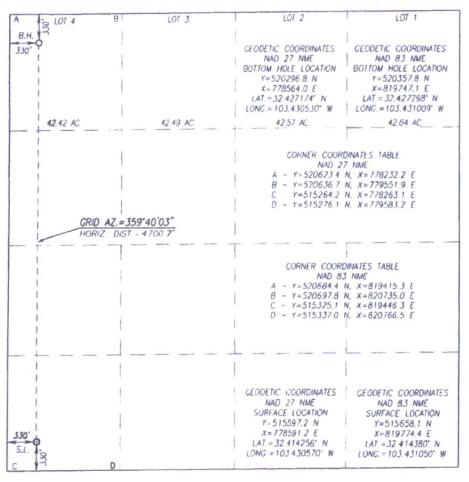

#### OIL CONSERVATION DIVISION

1220 South St. Francis Dr. Santa Fe, New Mexico 87505

WELL LOCATION AND ACREAGE DEDICATION PLAT

□ AMENDED REPORT

| API              | Number   |           |               | Pool Code<br>96553 |                            | Ojo              | Pool Name<br>Chiso; Bone Spr | ring            |        |
|------------------|----------|-----------|---------------|--------------------|----------------------------|------------------|------------------------------|-----------------|--------|
| Property         | Code     |           |               | Lobo               | Property Nam<br>Rojo B3 St |                  |                              | Well Nu<br>1H   | mber   |
| ogrid N<br>37203 |          |           | One           | eEnergy            | Operator Nam<br>Partners ( | Dperating LL     | C                            | Elevati<br>3,58 |        |
|                  |          |           |               | S                  | urface Locatio             | on               |                              |                 |        |
| UL or lot No.    | Section  | Township  | Range         | Lot Idn            | Feet from the              | North/South line | Feet from the                | East/West line  | County |
| M                | 12       | 22 S      | 34 E          |                    | 380,                       | SOUTH            | 685'                         | WEST            | LEA    |
|                  |          |           | Botto         | m Hole             | if Different l             | From Surface     |                              |                 |        |
| UL or lot No.    | Section  | Township  | Range         | Lot ldn            | Feet from the              | North/South line | Feet from the                | East/West line  | County |
| D                | 1        | 22 S      | 34 E          |                    | 380'                       | NORTH            | 940'                         | WEST            | LEA    |
| Dedicated Acres  | Joint or | Infill Co | nsolidation C | ode Or             | der No.                    |                  |                              |                 |        |

NO ALLOWABLE WILL BE ASSIGNED TO THIS COMPLETION UNTIL ALL INTERESTS HAVE BEEN CONSOLIDATED OR A NON-STANDARD UNIT HAS BEEN APPROVED BY THE DIVISION

BEFORE THE OIL CONSERVATION DIVISION
Santa Fe, New Mexico
Exhibit No. 2
Submitted by: ONEENERGY PARTNERS OP.