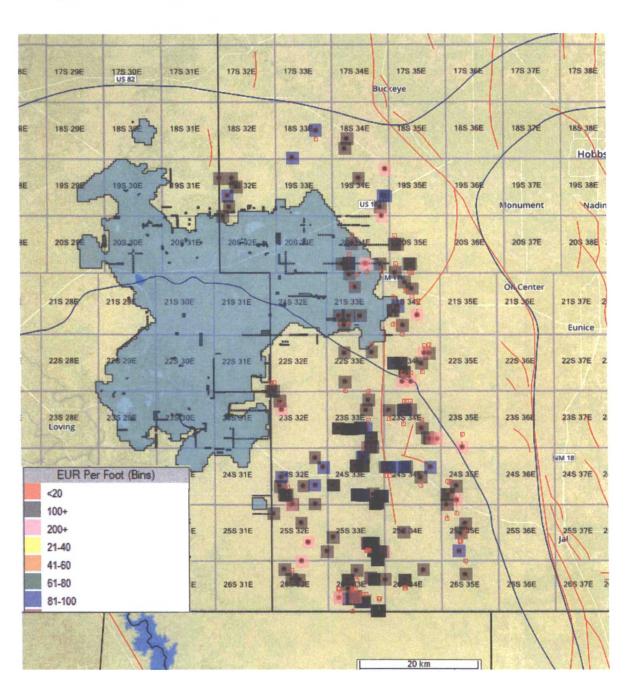

ION Santa Fe, New Mexico

# Individual Example- Fully Developed Section



This is a good example as development spacing is equivalent and in this specific example, you can see the longer laterals on a BO/ft basis are outperforming by about 16%; on a EUR basis, you are recovering 90% more for 61% more length

BEFORE THE OIL CONSERVATION DIVISION
Santa Fe, New Mexico
Exhibit No. 22

Submitted by: ONEENERGY PARTNERS OP.

# Individual Example- 2 Mile vs 1 Mile 2BS Adjacent



Pygmy 27 3H vs Raspberry State 1H

Raspberry (2 mile Lateral) 2 MMBO EUR, 9739', 1955 lbs/ft

Pygmy 27 (1 mile Lateral) 587 MBO EUR, 4067', 1922 lbs/ft



Santa Fe, New Mexico

Exhibit No. 23 Submitted by: ONEENERGY PARTNERS OP.

Hearing Date: August 17, 2017

Larger Study Area: Extending Beyond Individual Case Studies



#### Selection Criteria

- 1) Similar Completion Style
  - 1201 lbs/ft +
  - Since 2013
- 2) Similar EUR Performance
  - 80 BO/ft +
- 3) Similar GOR
  - Lea County
  - Bone Springs/ Wolfcamp
  - 1,700 GOR average

BEFORE THE OIL CONSERVATION DIVISION
Santa Fe, New Mexico
Exhibit No. 24
Submitted by: ONEENERGY PARTNERS OP.
Hearing Date: August 17, 2017

HZ Wells Drilled since 2013 in Bone Springs and Wolfcamp

Lea County, 1201 lbs/ft Proppant Loading Only, Above 80 BO/ft Filter





Range of outcomes are generally "boxed" between 1200 lbs/ft and above

Lateral Length vs. Overall EUR



Longer laterals produce more EUR and more economic locations

# Efficiency of Longer Laterals (Normalized)

Lea County, 1201 lbs/ft Proppant Loading Only, Above 80 BO/ft Filter



Demonstrably, longer later