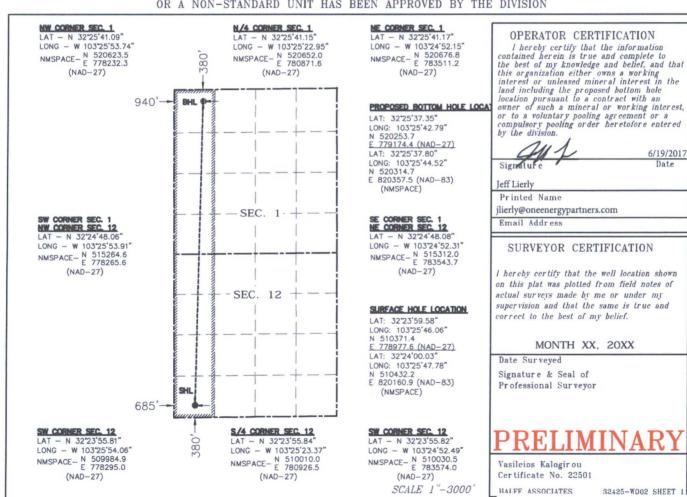

#### OIL CONSERVATION DIVISION

1220 South St. Francis Dr. Santa Fe, New Mexico 87505

WELL LOCATION AND ACREAGE DEDICATION PLAT

□ AMENDED REPORT

| API              | Number   |           |               | Pool Code<br>96553 |                            | Ojo              | Pool Name<br>Chiso; Bone Spr | ring            |        |
|------------------|----------|-----------|---------------|--------------------|----------------------------|------------------|------------------------------|-----------------|--------|
| Property         | Code     |           |               | Lobo               | Property Nam<br>Rojo B3 St |                  |                              | Well Nu<br>1H   | mber   |
| ogrid N<br>37203 |          |           | One           | eEnergy            | Operator Nam<br>Partners ( | Dperating LL     | C                            | Elevati<br>3,58 |        |
|                  |          |           |               | S                  | urface Locatio             | on               |                              |                 |        |
| UL or lot No.    | Section  | Township  | Range         | Lot Idn            | Feet from the              | North/South line | Feet from the                | East/West line  | County |
| M                | 12       | 22 S      | 34 E          |                    | 380,                       | SOUTH            | 685'                         | WEST            | LEA    |
|                  |          |           | Botto         | m Hole             | if Different l             | From Surface     |                              |                 |        |
| UL or lot No.    | Section  | Township  | Range         | Lot ldn            | Feet from the              | North/South line | Feet from the                | East/West line  | County |
| D                | 1        | 22 S      | 34 E          |                    | 380'                       | NORTH            | 940'                         | WEST            | LEA    |
| Dedicated Acres  | Joint or | Infill Co | nsolidation C | ode Or             | der No.                    |                  |                              |                 |        |

NO ALLOWABLE WILL BE ASSIGNED TO THIS COMPLETION UNTIL ALL INTERESTS HAVE BEEN CONSOLIDATED OR A NON-STANDARD UNIT HAS BEEN APPROVED BY THE DIVISION

BEFORE THE OIL CONSERVATION DIVISION
Santa Fe, New Mexico
Exhibit No. 2
Submitted by: ONEENERGY PARTNERS OP.