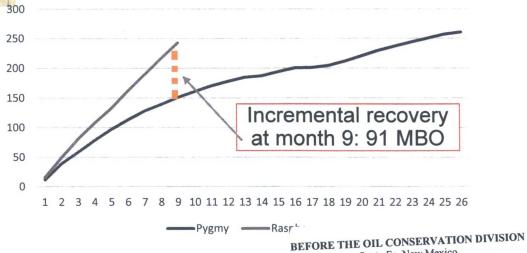

05.25.2017: Jeff Lierly emails revised offer to Mark Compton "Mark, please find attached several different proposals or deal structures that OEP is willing to offer V-F in regards to collaboratively developing Sections 1 & 12, T22S-R34E. We're flexible on cash, carry, back-in, etc. but wanted to provide several options. We'll be moving forward with permits in this vicinity for a number of wells, and with that comes a lot of produced water that we'd be open to dedicating a large portion of the produced water to the SWD that you all mentioned converting. The revenue from the wells in which V-F owns a working interest, plus any reserved ORRI (deliver a 75% NRI), along with the back end cash flow through the SWD is beneficial for V-F in the form of lower LOE (higher ultimate price realizations per barrel) and disposal fees. As stated in the meeting, OEP is open to extending the BHL for these wells to fully develop V-F's acreage in 2 mile wells. If you go back and look at the Mallon well results, you'll realize that extended laterals with enhanced completions are outperforming one mile offset wells tremendously and those wells produced ~100k bbls of oil in 3 months. Let's find a way to get this deal across the finish line in an amicable fashion. I appreciate your help in the process and look forward to hearing from you. Have a relaxing Memorial Day weekend. Best regards, Jeff Lierly''