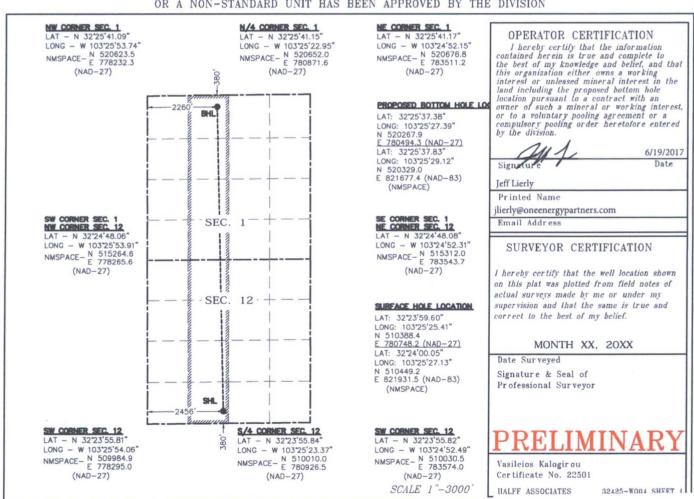

| API              | Number   |            |               | Pool Code<br><b>96553</b> |                                  | Oio Chi          | Pool Name<br>so; Bone Spring |                |        |
|------------------|----------|------------|---------------|---------------------------|----------------------------------|------------------|------------------------------|----------------|--------|
| Property         | Code     |            |               | Lobo R                    | Property Nan<br>Rojo B3 State Co | ne               | , ,                          | Well Nu<br>2H  |        |
| ogrid N<br>37203 |          |            | One           | Energy                    | Operator Nam<br>Partners (       | Operating LL     | C                            | Elevat<br>3,61 |        |
|                  |          |            |               | St                        | urface Locati                    | on               |                              |                |        |
| UL or lot No.    | Section  | Township   | Range         | Lot Idn                   | Feet from the                    | North/South line | Feet from the                | East/West line | County |
| N                | 12       | 22 S       | 34 E          |                           | 380'                             | SOUTH            | 2,456                        | WEST           | LEA    |
|                  |          |            | Botto         | m Hole                    | if Different 1                   | From Surface     |                              |                |        |
| UL or lot No.    | Section  | Township   | Range         | Lot ldn                   | Feet from the                    | North/South line | Feet from the                | East/West line | County |
| C                | 1        | 22 S       | 34 E          |                           | 380'                             | NORTH            | 2,260'                       | WEST           | LEA    |
| Dedicated Acres  | Joint or | Infill Cor | nsolidation C | ode Or                    | der No.                          |                  |                              |                |        |
| 322.49           |          |            |               |                           |                                  |                  |                              |                |        |

NO ALLOWABLE WILL BE ASSIGNED TO THIS COMPLETION UNTIL ALL INTERESTS HAVE BEEN CONSOLIDATED OR A NON-STANDARD UNIT HAS BEEN APPROVED BY THE DIVISION

Exhibit No. 3 Submitted by: ONEENERGY PARTNERS OP. Hearing Date: August 17, 2017