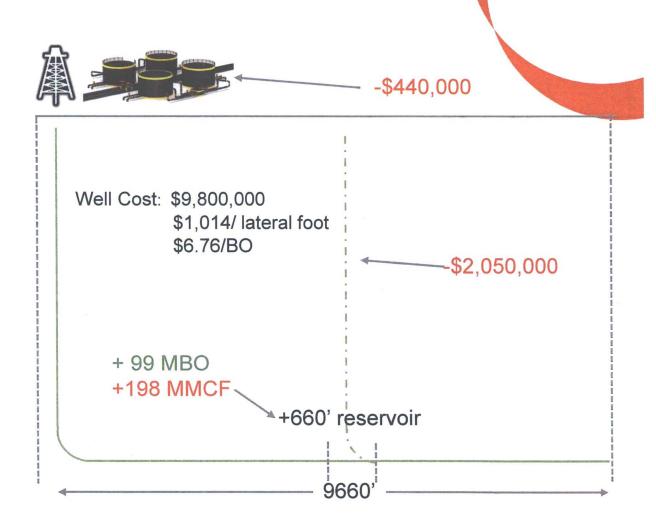

05.25.2017: Jeff Lierly emails revised offer to Mark Compton "Mark, please find attached several different proposals or deal structures that OEP is willing to offer V-F in regards to collaboratively developing Sections 1 & 12, T22S-R34E. We're flexible on cash, carry, back-in, etc. but wanted to provide several options. We'll be moving forward with permits in this vicinity for a number of wells, and with that comes a lot of produced water that we'd be open to dedicating a large portion of the produced water to the SWD that you all mentioned converting. The revenue from the wells in which V-F owns a working interest, plus any reserved ORRI (deliver a 75% NRI), along with the back end cash flow through the SWD is beneficial for V-F in the form of lower LOE (higher ultimate price realizations per barrel) and disposal fees. As stated in the meeting, OEP is open to extending the BHL for these wells to fully develop V-F's acreage in 2 mile wells. If you go back and look at the Mallon well results, you'll realize that extended laterals with enhanced completions are outperforming one mile offset wells tremendously and those wells produced ~100k bbls of oil in 3 months. Let's find a way to get this deal across the finish line in an amicable fashion. I appreciate your help in the process and look forward to hearing from you. Have a relaxing Memorial Day weekend. Best regards, Jeff Lierly''