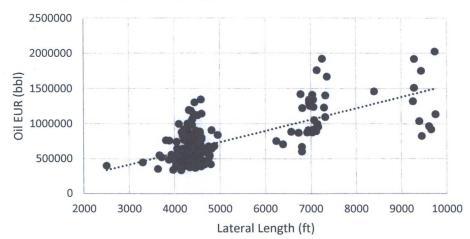

eral) 587 MBO EUR, 4067', 1922 lbs/ft



Santa Fe, New Mexico

Exhibit No. 23 Submitted by: ONEENERGY PARTNERS OP.

Hearing Date: August 17, 2017

Larger Study Area: Extending Beyond Individual Case Studies



#### Selection Criteria

- 1) Similar Completion Style
  - 1201 lbs/ft +
  - Since 2013
- 2) Similar EUR Performance
  - 80 BO/ft +
- 3) Similar GOR
  - Lea County
  - Bone Springs/ Wolfcamp
  - 1,700 GOR average

BEFORE THE OIL CONSERVATION DIVISION
Santa Fe, New Mexico
Exhibit No. 24
Submitted by: ONEENERGY PARTNERS OP.
Hearing Date: August 17, 2017

HZ Wells Drilled since 2013 in Bone Springs and Wolfcamp

Lea County, 1201 lbs/ft Proppant Loading Only, Above 80 BO/ft Filter





Range of outcomes are generally "boxed" between 1200 lbs/ft and above

Lateral Length vs. Overall EUR



Longer laterals produce more EUR and more economic locations

# Efficiency of Longer Laterals (Normalized)

Lea County, 1201 lbs/ft Proppant Loading Only, Above 80 BO/ft Filter



Demonstrably, longer laterals are not leading to deteriorating EUR's per foot. Therefore, the incremental recovery efficiency from the setback distance gain is real and achievable only through longer laterals

## Horizontal Wells in the Delaware Basin

Operators Putting Theory and Empirical Evidence Into Practice

| Row Labels 🔻  | Average of Lateral<br>Length (ft) | Count of API<br>Number | Count of Lateral<br>Length (ft) | Sum of Wells over 9000' | % of Wells<br>over 9000' |
|---------------|-----------------------------------|------------------------|---------------------------------|------------------------