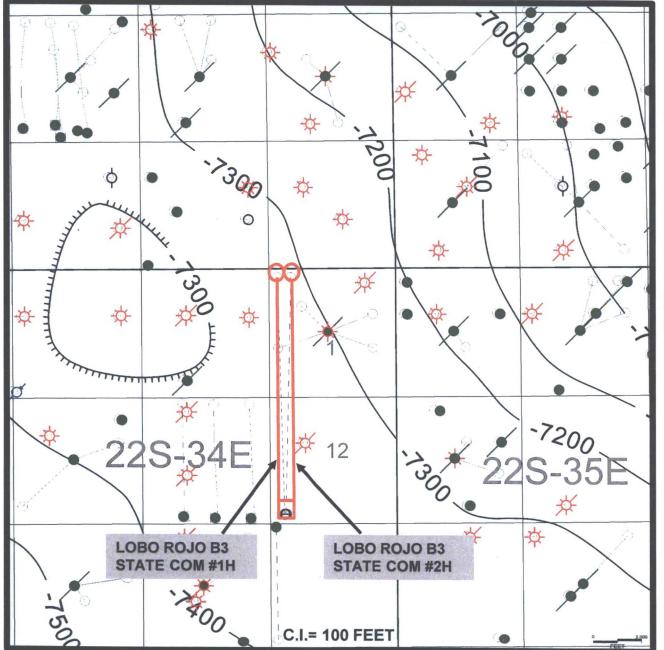

OneEnergy Partners Operating, LLC 2 mile locations:

Lobo Rojo B3 State Com 1H: Lot 4, SWNW, W2SW Section 1 & W2W2 Section 12, T22S-R34E, NMPM, Lea County, New Mexico Lobo Rojo B3 State Com 2H: Lot 3, SENW, E2SW Section 1 & E2W2 Section 12, T22S-R34E, NMPM, Lea County, New Mexico

#### OIL CONSERVATION DIVISION

1220 South St. Francis Dr. Santa Fe, New Mexico 87505

WELL LOCATION AND ACREAGE DEDICATION PLAT

□ AMENDED REPORT

| API              | Number   |           |               | Pool Code<br>96553 |                            | Ojo              | Pool Name<br>Chiso; Bone Spr | ring            |        |
|------------------|----------|-----------|---------------|--------------------|----------------------------|------------------|------------------------------|-----------------|--------|
| Property         | Code     |           |               | Lobo               | Property Nam<br>Rojo B3 St |                  |                              | Well Nu<br>1H   | mber   |
| ogrid N<br>37203 |          |           | One           | eEnergy            | Operator Nam<br>Partners ( | Dperating LL     | C                            | Elevati<br>3,58 |        |
|                  |          |           |               | S                  | urface Locatio             | on               |                              |                 |        |
| UL or lot No.    | Section  | Township  | Range         | Lot Idn            | Feet from the              | North/South line | Feet from the                | East/West line  | County |
| M                | 12       | 22 S      | 34 E          |                    | 380,                       | SOUTH            | 685'                         | WEST            | LEA    |
|                  |          |           | Botto         | m Hole             | if Different l             | From Surface     |                              |                 |        |
| UL or lot No.    | Section  | Township  | Range         | Lot ldn            | Feet from the              | North/South line | Feet from the                | East/West line  | County |
| D                | 1        | 22 S      | 34 E          |                    | 380'                       | NORTH            | 940'                         | WEST            | LEA    |
| Dedicated Acres  | Joint or | Infill Co | nsolidation C | ode Or             | der No.                    |                  |                              |                 |        |

| API              | Number   |            |               | Pool Code<br><b>96553</b> |                                  | Oio Chi          | Pool Name<br>so; Bone Spring |                |        |
|------------------|----------|------------|---------------|---------------------------|----------------------------------|------------------|------------------------------|----------------|--------|
| Property         | Code     |            |               | Lobo R                    | Property Nan<br>Rojo B3 State Co | ne               | , ,                          | Well Nu<br>2H  |        |
| ogrid N<br>37203 |          |            | One           | Energy                    | Operator Nam<br>Partners (       | Operating LL     | C                            | Elevat<br>3,61 |        |
|                  |          |            |               | St                        | urface Locati                    | on               |                              |                |        |
| UL or lot No.    | Section  | Township   | Range         | Lot Idn                   | Feet from the                    | North/South line | Feet from the                | East/West line | County |
| N                | 12       | 22 S       | 34 E          |                           | 380'                             | SOUTH            | 2,456                        | WEST           | LEA    |
|                  |          |            | Botto         | m Hole                    | if Different 1                   | From Surface     |                              |                |        |
| UL or lot No.    | Section  | Township   | Range         | Lot ldn                   | Feet from the                    | North/South line | Feet from the                | East/West line | County |
| C                | 1        | 22 S       | 34 E          |                           | 380'                             | NORTH            | 2,260'                       | WEST           | LEA    |
| Dedicated Acres  | Joint or | Infill Cor | nsolidation C | ode Or                    | der No.                          |                  |                              |                |        |
| 322.49           |          |            |               |                           |                                  |                  |                              |                |        |