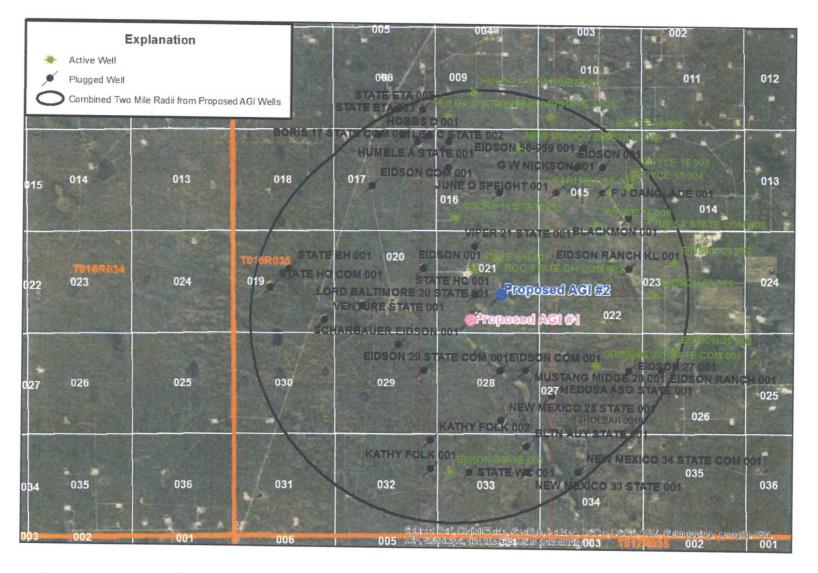

### APPENDIX A

- Information on Oil and Gas Wells within Two Miles of Proposed Stakeholders AGI #1 and AGI #2
- Figure A1: Locations of Identified Wells within the Combined Two Mile Radii of Proposed AGI #1 and AGI #2
- Table A1: Summary of Identified Wells within the Combined Two Mile Radii of Proposed AGI #1 and AGI #2
  - Table A2: Summary of Completion/Plugging of Wells within One Mile of Proposed AGI Wells
    - Attachment A1: NMOCD Records for Completion and Plugging of Scharbauer Eidson 001(API # 3002502806)
    - Attachment A2: NMOCD Records for Completion of State GH 001 (API # 30025261540)
- Attachment A3: NMOCD Records for Completion and Plugging of State HC 001 (API # 3002526270)
  - Attachment A4: NMOCD Records for Completion and Plugging of Eidson Com 001 (API # 3002526433)
- Attachment A5: NMOCD Records for Completion and Plugging of Eidson 001 (API # 3002526694)
- Attachment A6: NMOCD Records for Completion and Plugging of Eidson 29
  State Com 001 (API # 3002532738)

Attachment A12: NMOCD Records for Completion and Plugging of Viper 21 State 001 (API # 3002536334)

Figure A1: Wells Identified Within the Combined Two Mile Radii of Proposed AGI #1 and AGI #2

|            | Tana (man                             | Table A1: Oil and Gas           |         |          |       |                      |              |             | 1      |           | T          |      | T                                  |
|------------|---------------------------------------|---------------------------------|---------|----------|-------|----------------------|--------------|-------------|--------|-----------|------------|------|------------------------------------|
| API        | OPERATOR                              | WELL_NAME                       | SECTION | TOWNSHIP | RANGE | SP JD_DATE           | PLUG_DATE    | TVD_DEPTH   | ELEVGL | WELL_TYPE | COMPL_STAT | 1    | Distance<br>from AGI #2<br>(miles) |
| 3002502768 | GEORGE A CHASE JR DBA G AND C SERVICE | HULDA A TOWNSEND 009            |         | 16.0S    | 35E   | 4-Jan-56             | <b> </b>     | 10548       | 4017   | 0         | Active     | 2.02 |                                    |
|            | J & J SERVICE INC                     | STATE J 003                     |         | 16.05    | 35E   | 7 7411 30            |              | 13048       |        |           | Active     | 2.15 | 1.81                               |
|            | MESA PETROLEUM CO                     | BLACKMON 001                    |         | 16.05    | 35E   | 2-Jan-00             | 2-Jan-00     | 12962       |        |           | Plugged    | 1.84 |                                    |
|            | V-F PETROLEUM INC                     | F J DANGLADE 001                |         | 16.05    | 35E   | 2-Jan-00             |              | 12978       |        |           | Plugged    | 1.80 | <del></del>                        |
|            | LEONARD NICHOLS                       | G W NICKSON 001                 |         | 16.05    | 35£   | 2-Jan-00             | 2-Jan-00     | 12691       | 3950   |           | Plugged    | 1.98 |                                    |
|            | HUMBLE OIL & REFINING CO              | NEW MEXICO AL STATE 001         |         | 16.05    | 35E   | 2-Jan-00             |              |             | 3950   |           | Plugged    | 1.77 |                                    |
|            | GREAT WESTERN DRILLING CO             | LOWE STATE COM 001              |         | 16.05    | 35E   | 7-May-55             | 4-Dec-13     | 12115       | 4017   |           | Plugged    | 1.86 |                                    |
|            | UNION OIL CO OF CALIFORNIA            | LEA C STATE 002                 |         | 16.05    | 35E   | 2-Jan-00             |              |             |        |           | Plugged    | 1.93 |                                    |
|            | SKELLY OIL COMPANY                    | HOBBS D 001                     |         | 16.05    | 35E   | 2-Jan-00             |              |             |        |           | Plugged    | 2.03 |                                    |
|            | HONDO OIL & GAS CO                    | EIDSON RANCH 001                |         | 16.05    | 35E   | 2-Jan-00             | 2-Jan-00     | 12780       | 3950   |           |            | 1.93 |                                    |
|            | MAGNOLIA PETROLEUM CO                 | SCHARBAUER EIDSON 001           |         | 16.05    | 35E   | 2-Jan-00             |              |             |        |           | Plugged    | 0.75 |                                    |
|            | SHELL OIL CO                          | STATE ETA 003                   |         | 16.05    | 35E   | 2-Jan-00             |              | 10550       |        |           | Plugged    | 2.12 |                                    |
|            | SHELL OIL CO                          | STATE ETA 005                   |         | 16.05    | 35E   | 2-Jan-00<br>2-Jan-00 | +            |             |        |           | Plugged    | 2.12 |                                    |
|            | TOM BROWN INC                         | JUNE D SPEIGHT 001              |         | 16.05    | 35E   |                      |              |             |        |           | Plugged    | 1.51 |                                    |
|            |                                       |                                 |         |          |       | 2-Jan-00             |              |             |        |           | Plugged    |      |                                    |
|            | CIMAREX ENERGY CO. OF COLORADO        | HUMBLE A STATE 001              |         | 16.05    | 35E   | 2 1 00               | 1-Oct-12     | 11960       | 3950   | -         | Plugged    | 1.52 |                                    |
|            | READ & STEVENS INC                    | EIDSON COM 001                  |         | 16.05    | 35E   | 2-Jan-00             |              |             |        |           | Plugged    | 1.63 |                                    |
|            | SHENANDOAH PETROLEUM CORPORATION      | EIDSON 001                      |         | 16.05    | 35E   | 29-Sep-73            | 21-May-08    | 11600       | •—     |           | Plugged    | 1.83 |                                    |
|            | V-F PETROLEUM INC                     | STATE GH 001                    |         | 16.05    | 358   | <del></del>          | 2011         | 12900       |        |           | Active     | 0.51 |                                    |
|            | VERNON E. FAULCONER, INC.             | NEW MEXICO 28 STATE 001         |         | 16.05    | 35E   | <del> </del>         | 20-Mar-15    |             |        |           | Plugged    | 1.04 |                                    |
|            | YATES PETROLEUM CORPORATION           | EIDSON RANCH KL 001             |         | 16.05    | 35E   | 2-Jan-00             | 2-Jan-00     |             | 3950   |           | Plugged    | 1.62 |                                    |
|            | HNG FOSSIL FUELS CO                   | NEW MEXICO 33 STATE 001         |         | 16.05    | 35E   | 2-Jan-00             | -            |             |        | •——       | Plugged    | 1.60 |                                    |
|            | BP AMERICA PRODUCTI                   | STATÉ HC 001                    |         | 16.05    | 35E   | 2-Jan-00             |              |             | •—     |           | Plugged    | 0.26 |                                    |
|            | FORCENERGY,INC                        | NEW MEXICO 34 STATE COM 001     |         | 16.05    | 35E   | 27-Apr-79            | <del></del>  |             |        |           | Plugged    | 1.83 |                                    |
|            | CARR WELL SERVICE INC                 | EIDSON COM 001                  |         | 16.05    | 35E   | 2-Jan-00             | 2-Jan-00     |             |        |           | Plugged    | 0.58 |                                    |
|            | V-F PETROLEUM INC                     | EXXON STATE 001                 |         | 16.05    | 35E   |                      |              | 11201       |        |           | Active     | 1.51 |                                    |
|            | DINERO OPERATING CO                   | EIDSON 001                      |         | 16.0S    | 35E   | 2-Jan-00             | 2-Jan-00     |             |        |           | Plugged    | 0.68 |                                    |
|            | J E HASELOFF & EIDSON RANCH INC       | STATE HO COM 001                |         | 16.05    | 35E   |                      | 13-Oct-97    | 13185       |        |           | Plugged    | 1.98 | 3 2.25                             |
| 3002527514 | BANDERA ENERGY                        | EIDSON 27 001                   |         | 16.05    | 35E   | 2-Jan-00             | 2-Jan-00     | 13066       | 3950   | 0         | Plugged    | 1.63 | 1.46                               |
| 3002528562 | V-F PETROLEUM INC                     | KATHY FOLK 001                  | 37      | 16.05    | 35E   |                      | 11-Jul-14    | 11015       | 4001   | 0         | Plugged    | 1.51 | 1.85                               |
| 3002528568 | GREAT WESTERN ONSHORE INC             | EIDSON 56-959 001               | 15      | 16.05    | 35E   | L                    | 25-Jan-94    | 12660       | 3950   | 0         | Plugged    | 2.02 | 1.64                               |
| 3002528611 | EOG Y RESOURCES, INC.                 | MEDUSA ASG STATE 001            | 27      | 16.05    | 35E   | 16-Jan-98            | 10-Mar-98    | 9628        | 3991   | 0         | Plugged    | 1.09 | 1.12                               |
| 3002528624 | GEORGE A CHASE JR DBA G AND C SERVICE | HULDA A TOWNSEND 011            | 9       | 16.0S    | 35E   |                      |              | 10700       | 3950   | 0         | Active     | 2.23 | 1.99                               |
|            | J & J SERVICE INC                     | MESA STATE COM 002              | 14      | 16.05    | 35E   | 22-Aug-84            |              | 10469       | 3979   | 0         | Active     | 2.03 | 1.65                               |
| 3002528868 | SOUTHERN UNION EXPLORATION CO         | KATHY FOLK 002                  | 37      | 16.05    | 35E   | 2-Jan-00             | 2-Jan-00     | 11000       | 3950   | 0         | Plugged    | 1.29 | 1.60                               |
| 3002529132 | TMBR/SHARP DRILLING INC               | NEW MEXICO EQ STATE 001         | 16      | 16.05    | 35E   | 27-Nov-98            | 11-May-00    | 12100       | 4003   | О         | Plugged    | 1.29 |                                    |
|            | MANZANO OIL CORP                      | STATE WC 001                    |         | 16.05    | 35E   | 2-Jan-00             |              |             |        |           | Plugged    | 1.50 | <del></del>                        |
|            | MANZANO OIL CORP                      | VENTURE STATE 001               |         | 16.05    | 35E   | 2-Jan-00             |              |             |        |           | Plugged    | 1.43 |                                    |
|            | TERRA RESOURCES INC                   | STATE BH 001                    |         | 16.05    | 35E   | 2-Jan-00             |              |             |        |           | Plugged    | 1.84 |                                    |
|            | NEARBURG PRODUCING CO                 | EIDSON 29 STATE COM 001         |         | 16.05    | 35E   | 20-Dec-94            |              | <del></del> |        | +         | Plugged    | 0.67 | <del></del>                        |
|            | V-F PETROLEUM INC                     | EIDSON 23 001                   |         | 16.05    | 35E   | 25-Jul-97            |              | 11890       | -      |           | Active     | 1.81 |                                    |
|            | V-F PETROLEUM INC                     | EIDSON 26 001                   |         | 16.05    | 35E   | 19-Nov-97            | 1            | 11769       |        |           | Active     | 2.01 | <del></del>                        |
|            | V-F PETROLEUM INC                     | EIDSON 23 002                   |         | 16.05    | 35E   | 12-Apr-98            | 1            | 12010       |        |           | Active     | 2.06 |                                    |
|            | V-F PETROLEUM INC                     | CARLISLE 15 001                 |         | 16.05    | 35E   | 4-Jun-98             | _            | 11580       |        |           | Active     | 1.84 |                                    |
|            | ENDEAVOR ENERGY RESOURCES, LP         | NEW MEXICO EQ STATE 002         |         | 16.05    | 35E   |                      | <del> </del> | 12473       |        |           | Active     | 1.76 |                                    |
|            | EOG Y RESOURCES, INC.                 | BLTN AUY STATE 001              |         | 16.05    | 35E   | 5-Apr-00             | 20-Sep-06    |             |        |           | Plugged    | 1.36 |                                    |
|            | CHEVRON U.S.A.INC                     | BOYCE 15 003                    |         | 16.05    | 35E   | 15-Apr-00            |              | 11900       |        |           | Active     | 2.15 |                                    |
|            | LEGACY RESERVES OPERATING, LP         | ROC STATE GH COM 002            |         | 16.05    | 35E   | 13-Api-00            | <del> </del> | 12854       |        |           | Active     | 0.66 |                                    |
|            | DAVID H ARRINGTON OIL & GAS INC       | LORD BALTIMORE 20 STATE 001     |         | 16.05    | 35E   | 8-Mar-01             | 7-May-14     |             |        |           |            | 1.06 |                                    |
|            | LEGACY RESERVES OPERATING, LP         | PALOMINO MIDGE 22 STATE COM 001 |         | 16.05    | 35E   |                      |              | 13570       |        |           | Plugged    | 0.79 | <del></del>                        |
|            | LEGACY RESERVES OPERATING, LP         | MUSTANG MIDGE 28 001            |         | 16.05    | 35E   | 23-May-01            |              |             |        |           | Active     | 0.74 |                                    |
|            |                                       |                                 |         |          |       | 20-Sep-01            |              |             |        |           | Plugged    |      |                                    |
|            | MEWBOURNE OIL CO                      | ROCKY 16 STATE 001              |         | 16.05    | 35E   | 11-Mar-03            | <del></del>  | 12979       | +      |           | Active     | 1.01 |                                    |
|            | 4 EOG RESOURCES INC                   | VIPER 21 STATE 001              |         | 16.05    | 35E   | 2-Aug-03             | <del></del>  |             |        |           | Plugged    | 0.73 |                                    |
|            | CHEVRON U S A INC                     | BOYCE 15 004                    |         | 16.05    | 35E   | 30-Aug-03            |              | 11902       | +      |           | Active     | 2.03 |                                    |
|            | LEGACY RESERVES OPERATING, LP         | GINSENG 27 STATE COM 001        |         | 16.05    | 35E   | 12-Oct-03            | <del></del>  | 13400       |        |           | Active     | 1.30 |                                    |
|            | CHEVRON U S A INC                     | BOYCE 15 005                    |         | 16.05    | 35E   | 3-Dec-03             | L            | 11800       |        |           | Active     | 2.26 |                                    |
|            | 1 CHEVRON U S A INC                   | BOYCE 15 006                    |         | 16.05    | 35E   | 29-Mar-05            |              | 11250       |        |           | Active     | 1.55 |                                    |
| 3002537593 | MEWBOURNE OIL CO                      | BORIS 17 STATE COM 001          | 1       | 7 16.0S  | 35E   | 21-Mar-06            | 30-Apr-06    | 1220        | 4023   | G         | Plugged    | 1.87 | 2 1.7                              |