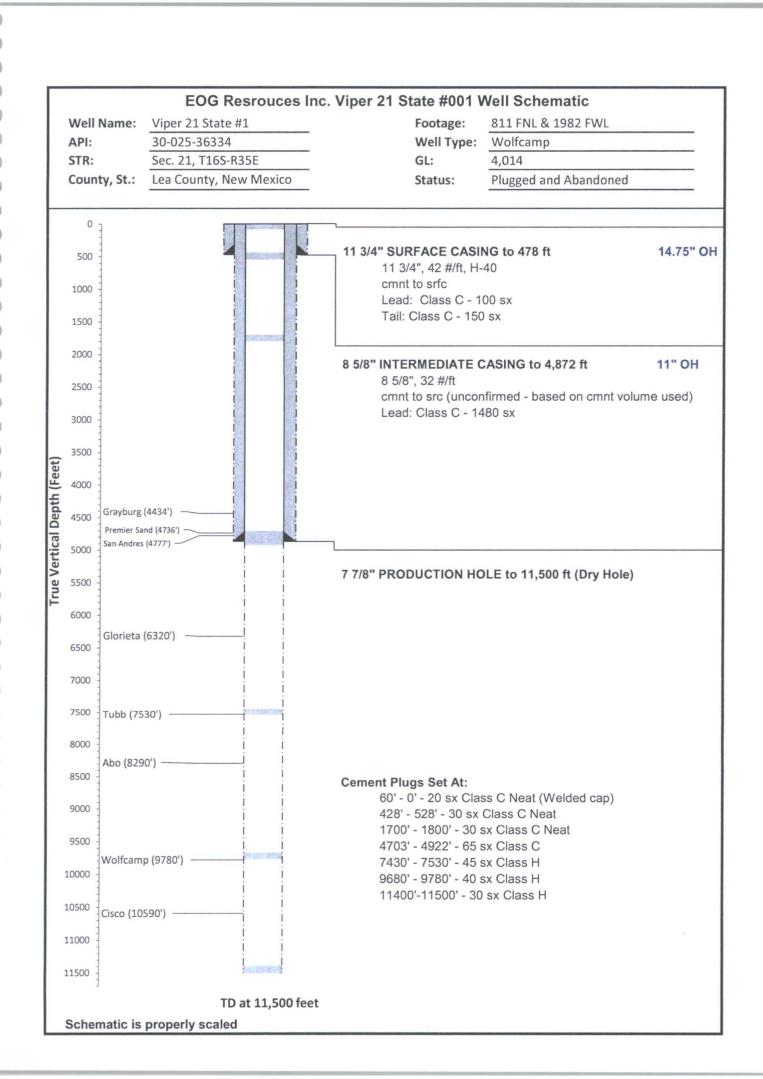

Attachment A12: NMOCD Records for Completion and Plugging of Viper 21 State 001 (API # 3002536334)

Figure A1: Wells Identified Within the Combined Two Mile Radii of Proposed AGI #1 and AGI #2

|            | Tana (man                             | Table A1: Oil and Gas           |         |          |       |                      |              |             | 1      |           | T          |      | T                                  |
|------------|---------------------------------------|---------------------------------|---------|----------|-------|----------------------|--------------|-------------|--------|-----------|------------|------|------------------------------------|
| API        | OPERATOR                              | WELL_NAME                       | SECTION | TOWNSHIP | RANGE | SP JD_DATE           | PLUG_DATE    | TVD_DEPTH   | ELEVGL | WELL_TYPE | COMPL_STAT | 1    | Distance<br>from AGI #2<br>(miles) |
| 3002502768 | GEORGE A CHASE JR DBA G AND C SERVICE | HULDA A TOWNSEND 009            |         | 16.0S    | 35E   | 4-Jan-56             | <b> </b>     | 10548       | 4017   | 0         | Active     | 2.02 |                                    |
|            | J & J SERVICE INC                     | STATE J 003                     |         | 16.05    | 35E   | 7 7411 30            |              | 13048       |        |           | Active     | 2.15 | 1.81                               |
|            | MESA PETROLEUM CO                     | BLACKMON 001                    |         | 16.05    | 35E   | 2-Jan-00             | 2-Jan-00     | 12962       |        |           | Plugged    | 1.84 |                                    |
|            | V-F PETROLEUM INC                     | F J DANGLADE 001                |         | 16.05    | 35E   | 2-Jan-00             |              | 12978       |        |           | Plugged    | 1.80 | <del></del>                        |
|            | LEONARD NICHOLS                       | G W NICKSON 001                 |         | 16.05    | 35£   | 2-Jan-00             | 2-Jan-00     | 12691       | 3950   |           | Plugged    | 1.98 |                                    |
|            | HUMBLE OIL & REFINING CO              | NEW MEXICO AL STATE 001         |         | 16.05    | 35E   | 2-Jan-00             |              |             | 3950   |           | Plugged    | 1.77 |                                    |
|            | GREAT WESTERN DRILLING CO             | LOWE STATE COM 001              |         | 16.05    | 35E   | 7-May-55             | 4-Dec-13     | 12115       | 4017   |           | Plugged    | 1.86 |                                    |
|            | UNION OIL CO OF CALIFORNIA            | LEA C STATE 002                 |         | 16.05    | 35E   | 2-Jan-00             |              |             |        |           | Plugged    | 1.93 |                                    |
|            | SKELLY OIL COMPANY                    | HOBBS D 001                     |         | 16.05    | 35E   | 2-Jan-00             |              |             |        |           | Plugged    | 2.03 |                                    |
|            | HONDO OIL & GAS CO                    | EIDSON RANCH 001                |         | 16.05    | 35E   | 2-Jan-00             | 2-Jan-00     | 12780       | 3950   |           |            | 1.93 |                                    |
|            | MAGNOLIA PETROLEUM CO                 | SCHARBAUER EIDSON 001           |         | 16.05    | 35E   | 2-Jan-00             |              |             |        |           | Plugged    | 0.75 |                                    |
|            | SHELL OIL CO                          | STATE ETA 003                   |         | 16.05    | 35E   | 2-Jan-00             |              | 10550       |        |           | Plugged    | 2.12 |                                    |
|            | SHELL OIL CO                          | STATE ETA 005                   |         | 16.05    | 35E   | 2-Jan-00<br>2-Jan-00 | +            |             |        |           | Plugged    | 2.12 |                                    |
|            | TOM BROWN INC                         | JUNE D SPEIGHT 001              |         | 16.05    | 35E   |                      |              |             |        |           | Plugged    | 1.51 |                                    |
|            |                                       |                                 |         |          |       | 2-Jan-00             |              |             |        |           | Plugged    |      |                                    |
|            | CIMAREX ENERGY CO. OF COLORADO        | HUMBLE A STATE 001              |         | 16.05    | 35E   | 2 1 00               | 1-Oct-12     | 11960       | 3950   | -         | Plugged    | 1.52 |                                    |
|            | READ & STEVENS INC                    | EIDSON COM 001                  |         | 16.05    | 35E   | 2-Jan-00             |              |             |        |           | Plugged    | 1.63 |                                    |
|            | SHENANDOAH PETROLEUM CORPORATION      | EIDSON 001                      |         | 16.05    | 35E   | 29-Sep-73            | 21-May-08    | 11600       | •—     |           | Plugged    | 1.83 |                                    |
|            | V-F PETROLEUM INC                     | STATE GH 001                    |         | 16.05    | 358   | <del></del>          | 2011         | 12900       |        |           | Active     | 0.51 |                                    |
|            | VERNON E. FAULCONER, INC.             | NEW MEXICO 28 STATE 001         |         | 16.05    | 35E   | <del> </del>         | 20-Mar-15    |             |        |           | Plugged    | 1.04 |                                    |
|            | YATES PETROLEUM CORPORATION           | EIDSON RANCH KL 001             |         | 16.05    | 35E   | 2-Jan-00             | 2-Jan-00     |             | 3950   |           | Plugged    | 1.62 |                                    |
|            | HNG FOSSIL FUELS CO                   | NEW MEXICO 33 STATE 001         |         | 16.05    | 35E   | 2-Jan-00             | -            |             |        | •——       | Plugged    | 1.60 |                                    |
|            | BP AMERICA PRODUCTI                   | STATÉ HC 001                    |         | 16.05    | 35E   | 2-Jan-00             |              |             | •—     |           | Plugged    | 0.26 |                                    |
|            | FORCENERGY,INC                        | NEW MEXICO 34 STATE COM 001     |         | 16.05    | 35E   | 27-Apr-79            | <del></del>  |             |        |           | Plugged    | 1.83 |                                    |
|            | CARR WELL SERVICE INC                 | EIDSON COM 001                  |         | 16.05    | 35E   | 2-Jan-00             | 2-Jan-00     |             |        |           | Plugged    | 0.58 |                                    |
|            | V-F PETROLEUM INC                     | EXXON STATE 001                 |         | 16.05    | 35E   |                      |              | 11201       |        |           | Active     | 1.51 |                                    |
|            | DINERO OPERATING CO                   | EIDSON 001                      |         | 16.0S    | 35E   | 2-Jan-00             | 2-Jan-00     |             |        |           | Plugged    | 0.68 |                                    |
|            | J E HASELOFF & EIDSON RANCH INC       | STATE HO COM 001                |         | 16.05    | 35E   |                      | 13-Oct-97    | 13185       |        |           | Plugged    | 1.98 | 3 2.25                             |
| 3002527514 | BANDERA ENERGY                        | EIDSON 27 001                   |         | 16.05    | 35E   | 2-Jan-00             | 2-Jan-00     | 13066       | 3950   | 0         | Plugged    | 1.63 | 1.46                               |
| 3002528562 | V-F PETROLEUM INC                     | KATHY FOLK 001                  | 37      | 16.05    | 35E   |                      | 11-Jul-14    | 11015       | 4001   | 0         | Plugged    | 1.51 | 1.85                               |
| 3002528568 | GREAT WESTERN ONSHORE INC             | EIDSON 56-959 001               | 15      | 16.05    | 35E   | L                    | 25-Jan-94    | 12660       | 3950   | 0         | Plugged    | 2.02 | 1.64                               |
| 3002528611 | EOG Y RESOURCES, INC.                 | MEDUSA ASG STATE 001            | 27      | 16.05    | 35E   | 16-Jan-98            | 10-Mar-98    | 9628        | 3991   | 0         | Plugged    | 1.09 | 1.12                               |
| 3002528624 | GEORGE A CHASE JR DBA G AND C SERVICE | HULDA A TOWNSEND 011            | 9       | 16.0S    | 35E   |                      |              | 10700       | 3950   | 0         | Active     | 2.23 | 1.99                               |
|            | J & J SERVICE INC                     | MESA STATE COM 002              | 14      | 16.05    | 35E   | 22-Aug-84            |              | 10469       | 3979   | 0         | Active     | 2.03 | 1.65                               |
| 3002528868 | SOUTHERN UNION EXPLORATION CO         | KATHY FOLK 002                  | 37      | 16.05    | 35E   | 2-Jan-00             | 2-Jan-00     | 11000       | 3950   | 0         | Plugged    | 1.29 | 1.60                               |
| 3002529132 | TMBR/SHARP DRILLING INC               | NEW MEXICO EQ STATE 001         | 16      | 16.05    | 35E   | 27-Nov-98            | 11-May-00    | 12100       | 4003   | О         | Plugged    | 1.29 |                                    |
|            | MANZANO OIL CORP                      | STATE WC 001                    |         | 16.05    | 35E   | 2-Jan-00             |              |             |        |           | Plugged    | 1.50 | <del></del>                        |
|            | MANZANO OIL CORP                      | VENTURE STATE 001               |         | 16.05    | 35E   | 2-Jan-00             |              |             |        |           | Plugged    | 1.43 |                                    |
|            | TERRA RESOURCES INC                   | STATE BH 001                    |         | 16.05    | 35E   | 2-Jan-00             |              |             |        |           | Plugged    | 1.84 |                                    |
|            | NEARBURG PRODUCING CO                 | EIDSON 29 STATE COM 001         |         | 16.05    | 35E   | 20-Dec-94            |              | <del></del> |        | +         | Plugged    | 0.67 | <del></del>                        |
|            | V-F PETROLEUM INC                     | EIDSON 23 001                   |         | 16.05    | 35E   | 25-Jul-97            |              | 11890       | -      |           | Active     | 1.81 |                                    |
|            | V-F PETROLEUM INC                     | EIDSON 26 001                   |         | 16.05    | 35E   | 19-Nov-97            | 1            | 11769       |        |           | Active     | 2.01 | <del></del>                        |
|            | V-F PETROLEUM INC                     | EIDSON 23 002                   |         | 16.05    | 35E   | 12-Apr-98            | 1            | 12010       |        |           | Active     | 2.06 |                                    |
|            | V-F PETROLEUM INC                     | CARLISLE 15 001                 |         | 16.05    | 35E   | 4-Jun-98             | _            | 11580       |        |           | Active     | 1.84 |                                    |
|            | ENDEAVOR ENERGY RESOURCES, LP         | NEW MEXICO EQ STATE 002         |         | 16.05    | 35E   |                      | <del> </del> | 12473       |        |           | Active     | 1.76 |                                    |
|            | EOG Y RESOURCES, INC.                 | BLTN AUY STATE 001              |         | 16.05    | 35E   | 5-Apr-00             | 20-Sep-06    |             |        |           | Plugged    | 1.36 |                                    |
|            | CHEVRON U.S.A.INC                     | BOYCE 15 003                    |         | 16.05    | 35E   | 15-Apr-00            |              | 11900       |        |           | Active     | 2.15 |                                    |
|            | LEGACY RESERVES OPERATING, LP         | ROC STATE GH COM 002            |         | 16.05    | 35E   | 13-Api-00            | <del> </del> | 12854       |        |           | Active     | 0.66 |                                    |
|            | DAVID H ARRINGTON OIL & GAS INC       | LORD BALTIMORE 20 STATE 001     |         | 16.05    | 35E   | 8-Mar-01             | 7-May-14     |             |        |           |            | 1.06 |                                    |
|            | LEGACY RESERVES OPERATING, LP         | PALOMINO MIDGE 22 STATE COM 001 |         | 16.05    | 35E   |                      |              | 13570       |        |           | Plugged    | 0.79 | <del></del>                        |
|            | LEGACY RESERVES OPERATING, LP         | MUSTANG MIDGE 28 001            |         | 16.05    | 35E   | 23-May-01            |              |             |        |           | Active     | 0.74 |                                    |
|            |                                       |                                 |         |          |       | 20-Sep-01            |              |             |        |           | Plugged    |      |                                    |
|            | MEWBOURNE OIL CO                      | ROCKY 16 STATE 001              |         | 16.05    | 35E   | 11-Mar-03            | <del></del>  | 12979       | +      |           | Active     | 1.01 |                                    |
|            | 4 EOG RESOURCES INC                   | VIPER 21 STATE 001              |         | 16.05    | 35E   | 2-Aug-03             | <del></del>  |             |        |           | Plugged    | 0.73 |                                    |
|            | CHEVRON U S A INC                     | BOYCE 15 004                    |         | 16.05    | 35E   | 30-Aug-03            |              | 11902       | +      |           | Active     | 2.03 |                                    |
|            | LEGACY RESERVES OPERATING, LP         | GINSENG 27 STATE COM 001        |         | 16.05    | 35E   | 12-Oct-03            | <del></del>  | 13400       |        |           | Active     | 1.30 |                                    |
|            | CHEVRON U S A INC                     | BOYCE 15 005                    |         | 16.05    | 35E   | 3-Dec-03             | L            | 11800       |        |           | Active     | 2.26 |                                    |
|            | 1 CHEVRON U S A INC                   | BOYCE 15 006                    |         | 16.05    | 35E   | 29-Mar-05            |              | 11250       |        |           | Active     | 1.55 |                                    |
| 3002537593 | MEWBOURNE OIL CO                      | BORIS 17 STATE COM 001          | 1       | 7 16.0S  | 35E   | 21-Mar-06            | 30-Apr-06    | 1220        | 4023   | G         | Plugged    | 1.87 | 2 1.7                              |

••••••••••••

Table A2: Summary of Completion/Plugging of Wells within One Mile of Proposed AGI Wells

| API        | OPERATOR                         |                                    | _       | _        | Personal Property lies and Publishers and Publisher | COMPLETION/PLUGGING SUMMARY                                                                                                                                                                                                                                                                                                                                                                                                      | PREMIER SAND PROTECTION                                                                         |
|------------|----------------------------------|------------------------------------|---------|----------|--------------------------------------------------------------------------------------------------------------------------------------------------------------------------------------------------------------------------------------------------------------------------------------------------------------------------------------------------------------------------------------------------------------------------------------------------------------------------------------------------------------------------------------------------------------------------------------------------------------------------------------------------------------------------------------------------------------------------------------------------------------------------------------------------------------------------------------------------------------------------------------------------------------------------------------------------------------------------------------------------------------------------------------------------------------------------------------------------------------------------------------------------------------------------------------------------------------------------------------------------------------------------------------------------------------------------------------------------------------------------------------------------------------------------------------------------------------------------------------------------------------------------------------------------------------------------------------------------------------------------------------------------------------------------------------------------------------------------------------------------------------------------------------------------------------------------------------------------------------------------------------------------------------------------------------------------------------------------------------------------------------------------------------------------------------------------------------------------------------------------------|----------------------------------------------------------------------------------------------------------------------------------------------------------------------------------------------------------------------------------------------------------------------------------------------------------------------------------------------------------------------------------------------------------------------------------|-------------------------------------------------------------------------------------------------|
|            |                                  |                                    |         | from AGI | from AGI                                                                                                                                                                                                                                                                                                                                                                                                                                                                                                                                                                                                                                                                                                                                                                                                                                                                                                                                                                                                                                                                                                                                                                                                                                                                                                                                                                                                                                                                                                                                                                                                                                                                                                                                                                                                                                                                                                                                                                                                                                                                                                                       |                                                                                                                                                                                                                                                                                                                                                                                                                                  |                                                                                                 |
|            |                                  |                                    |         |          | #2 (miles)                                                                                                                                                                                                                                                                                                                                                                                                                                                                                                                                                                                                                                                                                                                                                                                                                                                                                                                                                                                                                                                                                                                                                                                                                                                                                                                                                                                                                                                                                                                                                                                                                                                                                                                                                                                                                                                                                                                                                                                                                                                                                                                     |                                                                                                                                                                                                                                                                                                                                                                                                                                  |                                                                                                 |
| 3002526270 | BP AMERICA<br>PRODUCTION         | STATE HC 001                       | Plugged | 0.26     |                                                                                                                                                                                                                                                                                                                                                                                                                                                                                                                                                                                                                                                                                                                                                                                                                                                                                                                                                                                                                                                                                                                                                                                                                                                                                                                                                                                                                                                                                                                                                                                                                                                                                                                                                                                                                                                                                                                                                                                                                                                                                                                                | Spudded April 1979, set 13 3/8" csg @ 408', circ to srf; set 9 5/8" csg @ 5,203', TOC ~ 1,575", drilled to 13,001'. Dry Hole. Plugged Aug. 1979: Spot 50 sx 12,445'-12,555', spot 50 sx 11,945'-11,12,045', spot 50 sx 9,774'-9,874', spot 100 sx 8,295'-8,393', spot 60 sx 6,290'-6,390', spot 40 sx 5,148'-5,248', spot 40 sx 3,120'-3,220', spot 40 sx 1,880'-1,980', spot 40 sx 650'-750', spot 10 sx surf plug. Welded cap. | Intermediate casing and cement across Premier. Location 0.25 miles from closest AGI well.       |
| 3002535010 | LEGACY RESERVES<br>OPERATING, LP | ROC STATE GH COM<br>002            | Active  | 0.66     | 0.35                                                                                                                                                                                                                                                                                                                                                                                                                                                                                                                                                                                                                                                                                                                                                                                                                                                                                                                                                                                                                                                                                                                                                                                                                                                                                                                                                                                                                                                                                                                                                                                                                                                                                                                                                                                                                                                                                                                                                                                                                                                                                                                           | Spudded April 2000; set 11 3/4" csg @ 459' w/ 225 sx, circ to srf; set 8 5/8" csg @ 4,875' w/ 1,200 sx, circ to srf; set 5 1/2" csg @ 12,853' w/ 1,350 sx, TOC NR. Completed as Atoka/Shoebar producer                                                                                                                                                                                                                           | Intermediate casing and cement across Premier. Location 0.35 miles from closest AGI well.       |
| 3002526154 | V-F PETROLEUM INC                | STATE GH 001                       | Active  | 0.51     | 0.36                                                                                                                                                                                                                                                                                                                                                                                                                                                                                                                                                                                                                                                                                                                                                                                                                                                                                                                                                                                                                                                                                                                                                                                                                                                                                                                                                                                                                                                                                                                                                                                                                                                                                                                                                                                                                                                                                                                                                                                                                                                                                                                           | Spudded Dec. 1978; set 13 3/8" csg @ 425', cmt w/400 sx, circ to srf; set 9 5/8" csg @ 4,550' w/1,550 sx, TOC @ ~ 600'; set 5 1/2" csg @ 12,902' w/2,300 sx, TOC @ ~2,290'.                                                                                                                                                                                                                                                      | Production casing and cement<br>across Premier. Location 0.36<br>miles from closest AGI well.   |
| 3002536334 | EOG RESOURCES INC                | VIPER 21 STATE 001                 | Plugged | 0.73     | 0.53                                                                                                                                                                                                                                                                                                                                                                                                                                                                                                                                                                                                                                                                                                                                                                                                                                                                                                                                                                                                                                                                                                                                                                                                                                                                                                                                                                                                                                                                                                                                                                                                                                                                                                                                                                                                                                                                                                                                                                                                                                                                                                                           | Spudded Aug. 2003: Set 11 3/4" csg @ 478' w/ 250 sx, circ to srf; set 8 5/8" csg @ 4,872' w/1,480 sx, TOC ND; drilled to 11,500'. Dry Hole. Plugged Sept. 2003: Spot 30 sx @ 11,500-11,400'; spot 40 sx @ 9,780'-9,680'; spot 45 sx 7,530'-7,430'; spot 65 sx @ 4,922', tag @ 4,703'; spot 30 sx 1,800'-1,700'; spot 30 sx @ 528'-428'; set plud w/ 20 sx 60'                                                                    | Intermediate casing and cement<br>across Premier. Location 0.53<br>miles from closest AGI well. |
| 3002535544 | LEGACY RESERVES<br>OPERATING, LP | PALOMINO MIDGE<br>22 STATE COM 001 | Active  | 0.79     | 0.55                                                                                                                                                                                                                                                                                                                                                                                                                                                                                                                                                                                                                                                                                                                                                                                                                                                                                                                                                                                                                                                                                                                                                                                                                                                                                                                                                                                                                                                                                                                                                                                                                                                                                                                                                                                                                                                                                                                                                                                                                                                                                                                           | Spudded May 2001: Set 13 3/8" csg @ 505' w/ 475 sx, circ to srf; set 8 5/8" csg @ 4,940' w/ 1,250 sx , TOC NR, set 5 1/2" csg @ 13,570' w/ 750 sx, TOC NR. Completed as Atoka/Shoebar producer.                                                                                                                                                                                                                                  | Intermediate casing and cement<br>across Premier. Location 0.55<br>miles from closest AGI well. |
| 3002526433 | CARR WELL SERVICE<br>INC         | EIDSON COM 001                     | Plugged | 0.58     | 0.75                                                                                                                                                                                                                                                                                                                                                                                                                                                                                                                                                                                                                                                                                                                                                                                                                                                                                                                                                                                                                                                                                                                                                                                                                                                                                                                                                                                                                                                                                                                                                                                                                                                                                                                                                                                                                                                                                                                                                                                                                                                                                                                           | Spudded April 1979; set 13 3/8" csg @ 424' w 450 sx, circ to srf; set 8 5/8" csg @ 4,600' w/ 1,220 sx, circ to srf; set 4 1/2" csg @ 13,046' w/ 1000 sx, TOC @~ 8,990'. Plugged Jan. 1989: Set CIBP @ 11,935' w/ 5 sx, spot 50 sx @ 8,650', tag @ 8,481', spot 50 sx @ 6,396-6,296', spot 50 sx @ 4,630', tag @ 4,510', spot 50 sx @ 2,137'-2,037', spot 50 sx 472-372', set 10 sx 31' to surf.                                  | Production casing and mud<br>across Premier. Location 0.58<br>miles from closest AGI well.      |
| 3002532738 | NEARBURG<br>PRODUCING CO         | EIDSON 29 STATE<br>COM 001         | Plugged | 0.67     | 1.06                                                                                                                                                                                                                                                                                                                                                                                                                                                                                                                                                                                                                                                                                                                                                                                                                                                                                                                                                                                                                                                                                                                                                                                                                                                                                                                                                                                                                                                                                                                                                                                                                                                                                                                                                                                                                                                                                                                                                                                                                                                                                                                           | Spudded Dec 1994; set 13 3/8" csg @ 501' w/ 450 sx, circ to srf; set 8 5/8" csg @ 4,825' w/ 1,875 sx, circ to srf, drilled to 12,993'. Dry hole. Plugged Feb. 1995: Spot 30 sx 12,990'-12,890'; spot 30 sx 10,688'-10,588'; spot 30 sx 9,800'-9,700'; spot 25 sx 6,810'-6,710'; spot 25 sx 4,875-4,775'; spot 25 sx 1,538'-1,438'; (Record incomplete from here).                                                                | Intermediate casing and cement across Premier. Location 0.67 miles from closest AGI well.       |