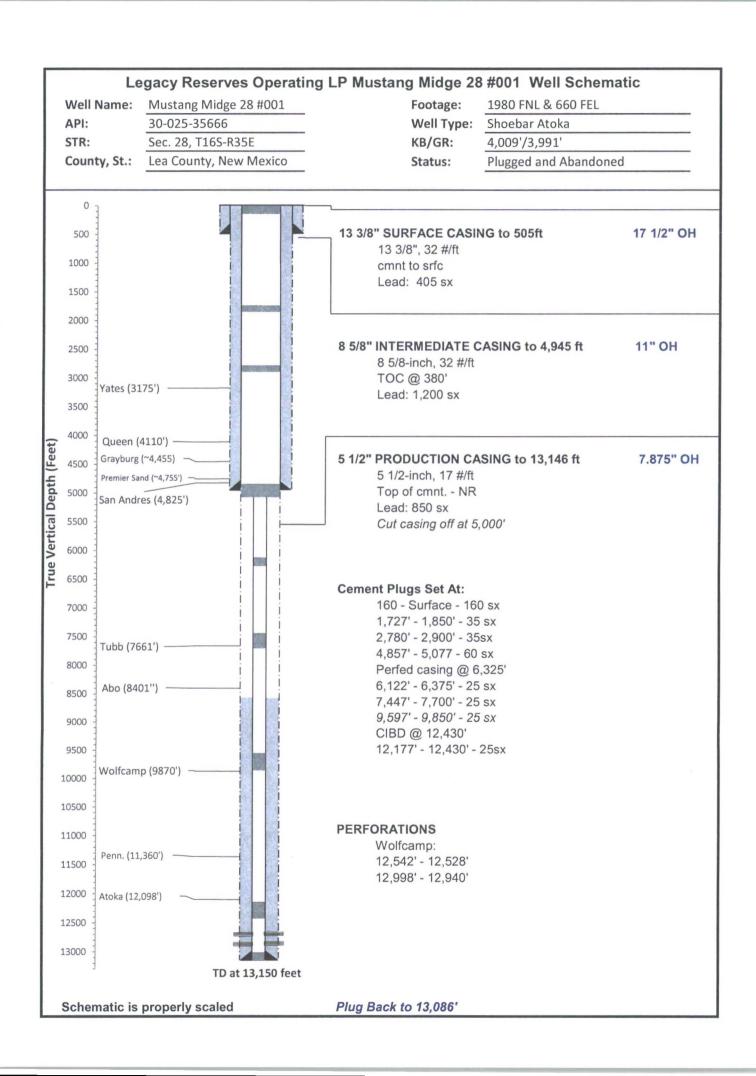

Attachment A9: NMOCD Records for Completion of Palomino Midge 22 State Com 001 (API # 3002535544)

Attachment A10: NMOCD Records for Completion and Plugging of Mustang Midge 28 001 (API # 3002535666)

Attachment A11: NMOCD Records for Completion of Rocky 16 State 001 (API # 3002536165)

|                                                                                                                                                                                                                                                                                                                                                                                                                                                                                                                                                                                                                                                                                                                                                                                                                                                                                                                                                                                                                                                                                                                                                                                                                                                                                                                                                                                                                                                                                                                                                                                                                                                                                                                                                                                                                                                                                                                                                                                                                                                                                                                               | со                                 | EIDSON 001                     | Plugged | 0.68 |      | to srf; set 8 5/8" csg @ 4,456' w/ 2,520 sx, circ to srf; set 4 1/2" csg @ 13,058' w/ 1,200 sx, TOC NR. Plugged Feb. 1982: Pumped 35 sx @ 13,020'-12,450', spot 50 sx 12,450', tag @ 11,700', cut and pulled csg @ 7,560'. Spot 50 sx @ 7,610, tag @ 7,485', spot 40 sx @ 6,600', spot 40 sx @ 4,500', tag @ 4,480', spot 50 sx, tag @ 4,370', spot 40 sx @ 2,200', spot 40 sx @ 443', set 10 sx @ srf. Welded cap.                                                                                                                                                                           | Production casing and mud across Premier. Location 0.68 miles from closest AGI well.       |
|-------------------------------------------------------------------------------------------------------------------------------------------------------------------------------------------------------------------------------------------------------------------------------------------------------------------------------------------------------------------------------------------------------------------------------------------------------------------------------------------------------------------------------------------------------------------------------------------------------------------------------------------------------------------------------------------------------------------------------------------------------------------------------------------------------------------------------------------------------------------------------------------------------------------------------------------------------------------------------------------------------------------------------------------------------------------------------------------------------------------------------------------------------------------------------------------------------------------------------------------------------------------------------------------------------------------------------------------------------------------------------------------------------------------------------------------------------------------------------------------------------------------------------------------------------------------------------------------------------------------------------------------------------------------------------------------------------------------------------------------------------------------------------------------------------------------------------------------------------------------------------------------------------------------------------------------------------------------------------------------------------------------------------------------------------------------------------------------------------------------------------|------------------------------------|--------------------------------|---------|------|------|-----------------------------------------------------------------------------------------------------------------------------------------------------------------------------------------------------------------------------------------------------------------------------------------------------------------------------------------------------------------------------------------------------------------------------------------------------------------------------------------------------------------------------------------------------------------------------------------------|--------------------------------------------------------------------------------------------|
| · 10 年 10 日本 10 日 | LEGACY RESERVES OPERATING, LP      | MUSTANG MIDGE 28               | Plugged | 0.74 |      | to srf; set 8 5/8" csg @ 4,945' w/ 1,200 sx, circ to srf (fell to                                                                                                                                                                                                                                                                                                                                                                                                                                                                                                                             | miles from closest AGI well.                                                               |
| 3002502806                                                                                                                                                                                                                                                                                                                                                                                                                                                                                                                                                                                                                                                                                                                                                                                                                                                                                                                                                                                                                                                                                                                                                                                                                                                                                                                                                                                                                                                                                                                                                                                                                                                                                                                                                                                                                                                                                                                                                                                                                                                                                                                    | MAGNOLIA<br>PETROLEUM CO           | SCHARBAUER EIDSON<br>001       | Plugged | 0.75 | 1.12 | Spudded July 1936, set 15 1/2" csg cmtd @ 247', 10 3/4" csg cmtd @ 2,156', drilled open hole to 5,300'. Dry Hole. Plugged Dec. 1936 w/ 14# mud 5,300 to 1,000', cut and pulled 10 3/4" csg @ 1,000', filled 1,000' to 250' w/ 14# mud, set cmt plug 250' to surface.                                                                                                                                                                                                                                                                                                                          | No cement or casing across<br>Premier. Location 0.75 miles<br>from closest AGI well.       |
| 3002536165                                                                                                                                                                                                                                                                                                                                                                                                                                                                                                                                                                                                                                                                                                                                                                                                                                                                                                                                                                                                                                                                                                                                                                                                                                                                                                                                                                                                                                                                                                                                                                                                                                                                                                                                                                                                                                                                                                                                                                                                                                                                                                                    | MEWBOURNE OIL CO                   | ROCKY 16 STATE 001             | Active  | 1.01 |      | Spudded March 2003: Set 13 3/8" csg @ 465' w/ 398 sx, circ to srf; set 8 5/8" csg @ 4,322' w/ 1,800 sx, circ to srf; set 5 1/2" csg @ 12,975' w/825 sx, TOC @ 9,640'. Completed as Townsend/Mississippian producer.                                                                                                                                                                                                                                                                                                                                                                           | Production casing and mud<br>across Premier. Location 0.87<br>miles from closest AGI well. |
| 3002535172                                                                                                                                                                                                                                                                                                                                                                                                                                                                                                                                                                                                                                                                                                                                                                                                                                                                                                                                                                                                                                                                                                                                                                                                                                                                                                                                                                                                                                                                                                                                                                                                                                                                                                                                                                                                                                                                                                                                                                                                                                                                                                                    | DAVID H ARRINGTON<br>OIL & GAS INC | LORD BALTIMORE 20<br>STATE 001 | Plugged | 1.06 | 1.35 | Spudded March 2001; set 13 3/8" csg @ 495' w/ 550 sx, circ to srf; set 8 5/8" csg @ 4,765' w/1,690 sx, circ to srf; set 5 1/2" csg @ 11,275' w/ 590 sx, TOC @ ~ 7,430'.  Plugged May 2014: set CIBP @ 10,800' w/ 35 sx; spot 25 sx @ 7,800'-8,000'; cut and pull 5 1/2" @ 7,400', spot 35 sx, tag @ 7,325'; RIH pkr @ 4,000', sqz 100 sx, POOH and tag cmt @ 5,112'; spot 50 sx 5,112'-4,700', tag @ 4,586'; cut and pull 8 5/8" @ 4,000'; spot 35 sx @ 4,050', tag @ 3,915'; spot 40 sx @ 2,850'; spot 40 sx @ 1,950'; spot 45 sx @ 545', tag @ 436'; spot 25 sx 60' to srf, install marker. | Production casing and mud across Premier. Location 1.06 miles from closest AGI well.       |