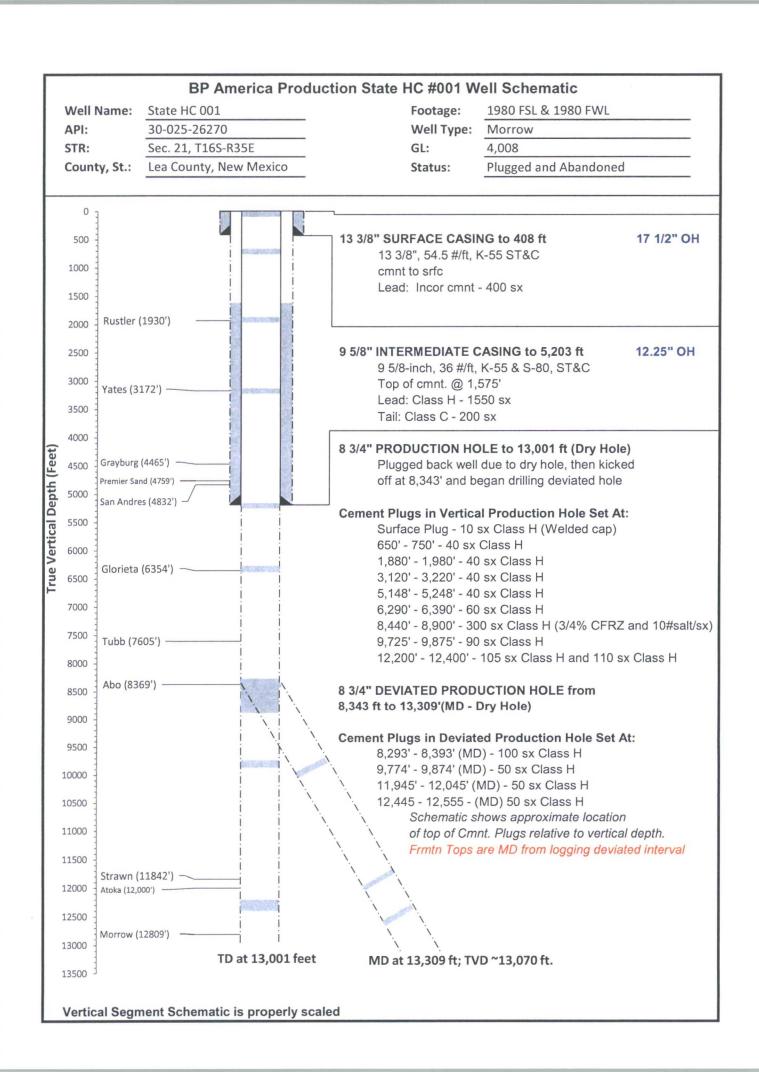

••••••••••••

Table A2: Summary of Completion/Plugging of Wells within One Mile of Proposed AGI Wells

| API        | OPERATOR                         |                                    | _       | _        | Personal Property lies and Publishers and Publisher | COMPLETION/PLUGGING SUMMARY                                                                                                                                                                                                                                                                                                                                                                                                      | PREMIER SAND PROTECTION                                                                         |
|------------|----------------------------------|------------------------------------|---------|----------|--------------------------------------------------------------------------------------------------------------------------------------------------------------------------------------------------------------------------------------------------------------------------------------------------------------------------------------------------------------------------------------------------------------------------------------------------------------------------------------------------------------------------------------------------------------------------------------------------------------------------------------------------------------------------------------------------------------------------------------------------------------------------------------------------------------------------------------------------------------------------------------------------------------------------------------------------------------------------------------------------------------------------------------------------------------------------------------------------------------------------------------------------------------------------------------------------------------------------------------------------------------------------------------------------------------------------------------------------------------------------------------------------------------------------------------------------------------------------------------------------------------------------------------------------------------------------------------------------------------------------------------------------------------------------------------------------------------------------------------------------------------------------------------------------------------------------------------------------------------------------------------------------------------------------------------------------------------------------------------------------------------------------------------------------------------------------------------------------------------------------------|----------------------------------------------------------------------------------------------------------------------------------------------------------------------------------------------------------------------------------------------------------------------------------------------------------------------------------------------------------------------------------------------------------------------------------|-------------------------------------------------------------------------------------------------|
|            |                                  |                                    |         | from AGI | from AGI                                                                                                                                                                                                                                                                                                                                                                                                                                                                                                                                                                                                                                                                                                                                                                                                                                                                                                                                                                                                                                                                                                                                                                                                                                                                                                                                                                                                                                                                                                                                                                                                                                                                                                                                                                                                                                                                                                                                                                                                                                                                                                                       |                                                                                                                                                                                                                                                                                                                                                                                                                                  |                                                                                                 |
|            |                                  |                                    |         |          | #2 (miles)                                                                                                                                                                                                                                                                                                                                                                                                                                                                                                                                                                                                                                                                                                                                                                                                                                                                                                                                                                                                                                                                                                                                                                                                                                                                                                                                                                                                                                                                                                                                                                                                                                                                                                                                                                                                                                                                                                                                                                                                                                                                                                                     |                                                                                                                                                                                                                                                                                                                                                                                                                                  |                                                                                                 |
| 3002526270 | BP AMERICA<br>PRODUCTION         | STATE HC 001                       | Plugged | 0.26     |                                                                                                                                                                                                                                                                                                                                                                                                                                                                                                                                                                                                                                                                                                                                                                                                                                                                                                                                                                                                                                                                                                                                                                                                                                                                                                                                                                                                                                                                                                                                                                                                                                                                                                                                                                                                                                                                                                                                                                                                                                                                                                                                | Spudded April 1979, set 13 3/8" csg @ 408', circ to srf; set 9 5/8" csg @ 5,203', TOC ~ 1,575", drilled to 13,001'. Dry Hole. Plugged Aug. 1979: Spot 50 sx 12,445'-12,555', spot 50 sx 11,945'-11,12,045', spot 50 sx 9,774'-9,874', spot 100 sx 8,295'-8,393', spot 60 sx 6,290'-6,390', spot 40 sx 5,148'-5,248', spot 40 sx 3,120'-3,220', spot 40 sx 1,880'-1,980', spot 40 sx 650'-750', spot 10 sx surf plug. Welded cap. | Intermediate casing and cement across Premier. Location 0.25 miles from closest AGI well.       |
| 3002535010 | LEGACY RESERVES<br>OPERATING, LP | ROC STATE GH COM<br>002            | Active  | 0.66     | 0.35                                                                                                                                                                                                                                                                                                                                                                                                                                                                                                                                                                                                                                                                                                                                                                                                                                                                                                                                                                                                                                                                                                                                                                                                                                                                                                                                                                                                                                                                                                                                                                                                                                                                                                                                                                                                                                                                                                                                                                                                                                                                                                                           | Spudded April 2000; set 11 3/4" csg @ 459' w/ 225 sx, circ to srf; set 8 5/8" csg @ 4,875' w/ 1,200 sx, circ to srf; set 5 1/2" csg @ 12,853' w/ 1,350 sx, TOC NR. Completed as Atoka/Shoebar producer                                                                                                                                                                                                                           | Intermediate casing and cement across Premier. Location 0.35 miles from closest AGI well.       |
| 3002526154 | V-F PETROLEUM INC                | STATE GH 001                       | Active  | 0.51     | 0.36                                                                                                                                                                                                                                                                                                                                                                                                                                                                                                                                                                                                                                                                                                                                                                                                                                                                                                                                                                                                                                                                                                                                                                                                                                                                                                                                                                                                                                                                                                                                                                                                                                                                                                                                                                                                                                                                                                                                                                                                                                                                                                                           | Spudded Dec. 1978; set 13 3/8" csg @ 425', cmt w/400 sx, circ to srf; set 9 5/8" csg @ 4,550' w/1,550 sx, TOC @ ~ 600'; set 5 1/2" csg @ 12,902' w/2,300 sx, TOC @ ~2,290'.                                                                                                                                                                                                                                                      | Production casing and cement<br>across Premier. Location 0.36<br>miles from closest AGI well.   |
| 3002536334 | EOG RESOURCES INC                | VIPER 21 STATE 001                 | Plugged | 0.73     | 0.53                                                                                                                                                                                                                                                                                                                                                                                                                                                                                                                                                                                                                                                                                                                                                                                                                                                                                                                                                                                                                                                                                                                                                                                                                                                                                                                                                                                                                                                                                                                                                                                                                                                                                                                                                                                                                                                                                                                                                                                                                                                                                                                           | Spudded Aug. 2003: Set 11 3/4" csg @ 478' w/ 250 sx, circ to srf; set 8 5/8" csg @ 4,872' w/1,480 sx, TOC ND; drilled to 11,500'. Dry Hole. Plugged Sept. 2003: Spot 30 sx @ 11,500-11,400'; spot 40 sx @ 9,780'-9,680'; spot 45 sx 7,530'-7,430'; spot 65 sx @ 4,922', tag @ 4,703'; spot 30 sx 1,800'-1,700'; spot 30 sx @ 528'-428'; set plud w/ 20 sx 60'                                                                    | Intermediate casing and cement<br>across Premier. Location 0.53<br>miles from closest AGI well. |
| 3002535544 | LEGACY RESERVES<br>OPERATING, LP | PALOMINO MIDGE<br>22 STATE COM 001 | Active  | 0.79     | 0.55                                                                                                                                                                                                                                                                                                                                                                                                                                                                                                                                                                                                                                                                                                                                                                                                                                                                                                                                                                                                                                                                                                                                                                                                                                                                                                                                                                                                                                                                                                                                                                                                                                                                                                                                                                                                                                                                                                                                                                                                                                                                                                                           | Spudded May 2001: Set 13 3/8" csg @ 505' w/ 475 sx, circ to srf; set 8 5/8" csg @ 4,940' w/ 1,250 sx , TOC NR, set 5 1/2" csg @ 13,570' w/ 750 sx, TOC NR. Completed as Atoka/Shoebar producer.                                                                                                                                                                                                                                  | Intermediate casing and cement<br>across Premier. Location 0.55<br>miles from closest AGI well. |
| 3002526433 | CARR WELL SERVICE<br>INC         | EIDSON COM 001                     | Plugged | 0.58     | 0.75                                                                                                                                                                                                                                                                                                                                                                                                                                                                                                                                                                                                                                                                                                                                                                                                                                                                                                                                                                                                                                                                                                                                                                                                                                                                                                                                                                                                                                                                                                                                                                                                                                                                                                                                                                                                                                                                                                                                                                                                                                                                                                                           | Spudded April 1979; set 13 3/8" csg @ 424' w 450 sx, circ to srf; set 8 5/8" csg @ 4,600' w/ 1,220 sx, circ to srf; set 4 1/2" csg @ 13,046' w/ 1000 sx, TOC @~ 8,990'. Plugged Jan. 1989: Set CIBP @ 11,935' w/ 5 sx, spot 50 sx @ 8,650', tag @ 8,481', spot 50 sx @ 6,396-6,296', spot 50 sx @ 4,630', tag @ 4,510', spot 50 sx @ 2,137'-2,037', spot 50 sx 472-372', set 10 sx 31' to surf.                                  | Production casing and mud<br>across Premier. Location 0.58<br>miles from closest AGI well.      |
| 3002532738 | NEARBURG<br>PRODUCING CO         | EIDSON 29 STATE<br>COM 001         | Plugged | 0.67     | 1.06                                                                                                                                                                                                                                                                                                                                                                                                                                                                                                                                                                                                                                                                                                                                                                                                                                                                                                                                                                                                                                                                                                                                                                                                                                                                                                                                                                                                                                                                                                                                                                                                                                                                                                                                                                                                                                                                                                                                                                                                                                                                                                                           | Spudded Dec 1994; set 13 3/8" csg @ 501' w/ 450 sx, circ to srf; set 8 5/8" csg @ 4,825' w/ 1,875 sx, circ to srf, drilled to 12,993'. Dry hole. Plugged Feb. 1995: Spot 30 sx 12,990'-12,890'; spot 30 sx 10,688'-10,588'; spot 30 sx 9,800'-9,700'; spot 25 sx 6,810'-6,710'; spot 25 sx 4,875-4,775'; spot 25 sx 1,538'-1,438'; (Record incomplete from here).                                                                | Intermediate casing and cement across Premier. Location 0.67 miles from closest AGI well.       |