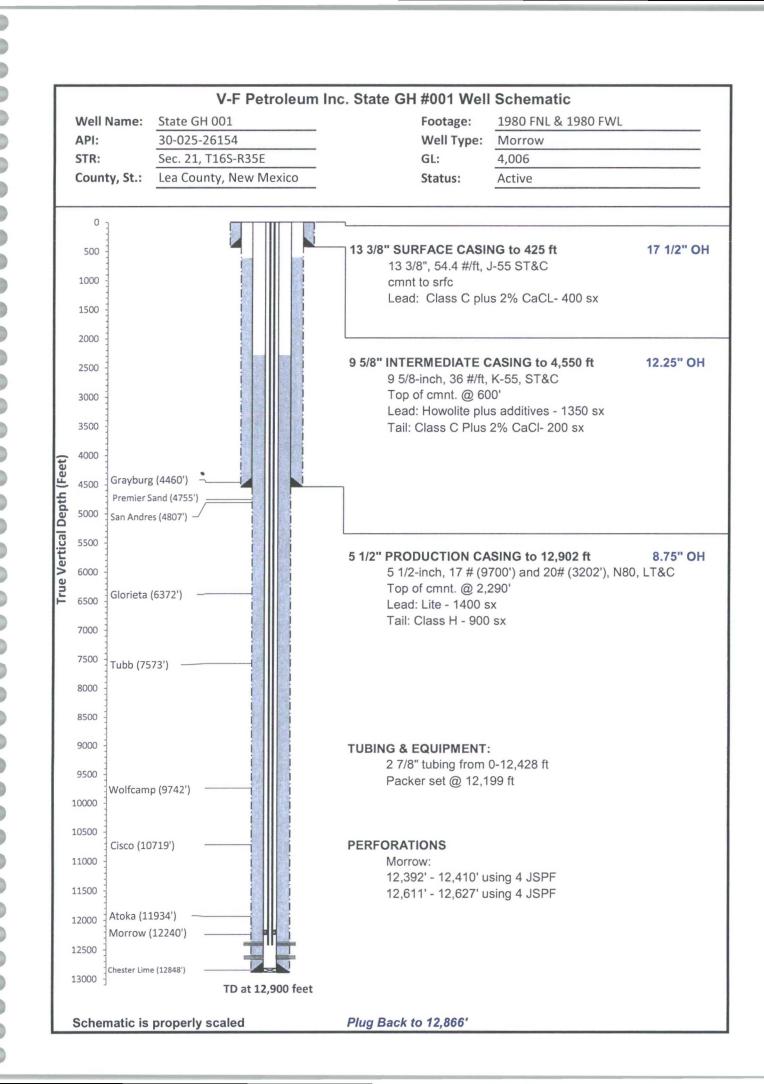

••••••••••••

Table A2: Summary of Completion/Plugging of Wells within One Mile of Proposed AGI Wells

| API        | OPERATOR                         |                                    | _       | _        | Personal Property lies and Publishers and Publisher | COMPLETION/PLUGGING SUMMARY                                                                                                                                                                                                                                                                                                                                                                                                      | PREMIER SAND PROTECTION                                                                         |
|------------|----------------------------------|------------------------------------|---------|----------|--------------------------------------------------------------------------------------------------------------------------------------------------------------------------------------------------------------------------------------------------------------------------------------------------------------------------------------------------------------------------------------------------------------------------------------------------------------------------------------------------------------------------------------------------------------------------------------------------------------------------------------------------------------------------------------------------------------------------------------------------------------------------------------------------------------------------------------------------------------------------------------------------------------------------------------------------------------------------------------------------------------------------------------------------------------------------------------------------------------------------------------------------------------------------------------------------------------------------------------------------------------------------------------------------------------------------------------------------------------------------------------------------------------------------------------------------------------------------------------------------------------------------------------------------------------------------------------------------------------------------------------------------------------------------------------------------------------------------------------------------------------------------------------------------------------------------------------------------------------------------------------------------------------------------------------------------------------------------------------------------------------------------------------------------------------------------------------------------------------------------------|----------------------------------------------------------------------------------------------------------------------------------------------------------------------------------------------------------------------------------------------------------------------------------------------------------------------------------------------------------------------------------------------------------------------------------|-------------------------------------------------------------------------------------------------|
|            |                                  |                                    |         | from AGI | from AGI                                                                                                                                                                                                                                                                                                                                                                                                                                                                                                                                                                                                                                                                                                                                                                                                                                                                                                                                                                                                                                                                                                                                                                                                                                                                                                                                                                                                                                                                                                                                                                                                                                                                                                                                                                                                                                                                                                                                                                                                                                                                                                                       |                                                                                                                                                                                                                                                                                                                                                                                                                                  |                                                                                                 |
|            |                                  |                                    |         |          | #2 (miles)                                                                                                                                                                                                                                                                                                                                                                                                                                                                                                                                                                                                                                                                                                                                                                                                                                                                                                                                                                                                                                                                                                                                                                                                                                                                                                                                                                                                                                                                                                                                                                                                                                                                                                                                                                                                                                                                                                                                                                                                                                                                                                                     |                                                                                                                                                                                                                                                                                                                                                                                                                                  |                                                                                                 |
| 3002526270 | BP AMERICA<br>PRODUCTION         | STATE HC 001                       | Plugged | 0.26     |                                                                                                                                                                                                                                                                                                                                                                                                                                                                                                                                                                                                                                                                                                                                                                                                                                                                                                                                                                                                                                                                                                                                                                                                                                                                                                                                                                                                                                                                                                                                                                                                                                                                                                                                                                                                                                                                                                                                                                                                                                                                                                                                | Spudded April 1979, set 13 3/8" csg @ 408', circ to srf; set 9 5/8" csg @ 5,203', TOC ~ 1,575", drilled to 13,001'. Dry Hole. Plugged Aug. 1979: Spot 50 sx 12,445'-12,555', spot 50 sx 11,945'-11,12,045', spot 50 sx 9,774'-9,874', spot 100 sx 8,295'-8,393', spot 60 sx 6,290'-6,390', spot 40 sx 5,148'-5,248', spot 40 sx 3,120'-3,220', spot 40 sx 1,880'-1,980', spot 40 sx 650'-750', spot 10 sx surf plug. Welded cap. | Intermediate casing and cement across Premier. Location 0.25 miles from closest AGI well.       |
| 3002535010 | LEGACY RESERVES<br>OPERATING, LP | ROC STATE GH COM<br>002            | Active  | 0.66     | 0.35                                                                                                                                                                                                                                                                                                                                                                                                                                                                                                                                                                                                                                                                                                                                                                                                                                                                                                                                                                                                                                                                                                                                                                                                                                                                                                                                                                                                                                                                                                                                                                                                                                                                                                                                                                                                                                                                                                                                                                                                                                                                                                                           | Spudded April 2000; set 11 3/4" csg @ 459' w/ 225 sx, circ to srf; set 8 5/8" csg @ 4,875' w/ 1,200 sx, circ to srf; set 5 1/2" csg @ 12,853' w/ 1,350 sx, TOC NR. Completed as Atoka/Shoebar producer                                                                                                                                                                                                                           | Intermediate casing and cement across Premier. Location 0.35 miles from closest AGI well.       |
| 3002526154 | V-F PETROLEUM INC                | STATE GH 001                       | Active  | 0.51     | 0.36                                                                                                                                                                                                                                                                                                                                                                                                                                                                                                                                                                                                                                                                                                                                                                                                                                                                                                                                                                                                                                                                                                                                                                                                                                                                                                                                                                                                                                                                                                                                                                                                                                                                                                                                                                                                                                                                                                                                                                                                                                                                                                                           | Spudded Dec. 1978; set 13 3/8" csg @ 425', cmt w/400 sx, circ to srf; set 9 5/8" csg @ 4,550' w/1,550 sx, TOC @ ~ 600'; set 5 1/2" csg @ 12,902' w/2,300 sx, TOC @ ~2,290'.                                                                                                                                                                                                                                                      | Production casing and cement<br>across Premier. Location 0.36<br>miles from closest AGI well.   |
| 3002536334 | EOG RESOURCES INC                | VIPER 21 STATE 001                 | Plugged | 0.73     | 0.53                                                                                                                                                                                                                                                                                                                                                                                                                                                                                                                                                                                                                                                                                                                                                                                                                                                                                                                                                                                                                                                                                                                                                                                                                                                                                                                                                                                                                                                                                                                                                                                                                                                                                                                                                                                                                                                                                                                                                                                                                                                                                                                           | Spudded Aug. 2003: Set 11 3/4" csg @ 478' w/ 250 sx, circ to srf; set 8 5/8" csg @ 4,872' w/1,480 sx, TOC ND; drilled to 11,500'. Dry Hole. Plugged Sept. 2003: Spot 30 sx @ 11,500-11,400'; spot 40 sx @ 9,780'-9,680'; spot 45 sx 7,530'-7,430'; spot 65 sx @ 4,922', tag @ 4,703'; spot 30 sx 1,800'-1,700'; spot 30 sx @ 528'-428'; set plud w/ 20 sx 60'                                                                    | Intermediate casing and cement<br>across Premier. Location 0.53<br>miles from closest AGI well. |
| 3002535544 | LEGACY RESERVES<br>OPERATING, LP | PALOMINO MIDGE<br>22 STATE COM 001 | Active  | 0.79     | 0.55                                                                                                                                                                                                                                                                                                                                                                                                                                                                                                                                                                                                                                                                                                                                                                                                                                                                                                                                                                                                                                                                                                                                                                                                                                                                                                                                                                                                                                                                                                                                                                                                                                                                                                                                                                                                                                                                                                                                                                                                                                                                                                                           | Spudded May 2001: Set 13 3/8" csg @ 505' w/ 475 sx, circ to srf; set 8 5/8" csg @ 4,940' w/ 1,250 sx , TOC NR, set 5 1/2" csg @ 13,570' w/ 750 sx, TOC NR. Completed as Atoka/Shoebar producer.                                                                                                                                                                                                                                  | Intermediate casing and cement<br>across Premier. Location 0.55<br>miles from closest AGI well. |
| 3002526433 | CARR WELL SERVICE<br>INC         | EIDSON COM 001                     | Plugged | 0.58     | 0.75                                                                                                                                                                                                                                                                                                                                                                                                                                                                                                                                                                                                                                                                                                                                                                                                                                                                                                                                                                                                                                                                                                                                                                                                                                                                                                                                                                                                                                                                                                                                                                                                                                                                                                                                                                                                                                                                                                                                                                                                                                                                                                                           | Spudded April 1979; set 13 3/8" csg @ 424' w 450 sx, circ to srf; set 8 5/8" csg @ 4,600' w/ 1,220 sx, circ to srf; set 4 1/2" csg @ 13,046' w/ 1000 sx, TOC @~ 8,990'. Plugged Jan. 1989: Set CIBP @ 11,935' w/ 5 sx, spot 50 sx @ 8,650', tag @ 8,481', spot 50 sx @ 6,396-6,296', spot 50 sx @ 4,630', tag @ 4,510', spot 50 sx @ 2,137'-2,037', spot 50 sx 472-372', set 10 sx 31' to surf.                                  | Production casing and mud<br>across Premier. Location 0.58<br>miles from closest AGI well.      |
| 3002532738 | NEARBURG<br>PRODUCING CO         | EIDSON 29 STATE<br>COM 001         | Plugged | 0.67     | 1.06                                                                                                                                                                                                                                                                                                                                                                                                                                                                                                                                                                                                                                                                                                                                                                                                                                                                                                                                                                                                                                                                                                                                                                                                                                                                                                                                                                                                                                                                                                                                                                                                                                                                                                                                                                                                                                                                                                                                                                                                                                                                                                                           | Spudded Dec 1994; set 13 3/8" csg @ 501' w/ 450 sx, circ to srf; set 8 5/8" csg @ 4,825' w/ 1,875 sx, circ to srf, drilled to 12,993'. Dry hole. Plugged Feb. 1995: Spot 30 sx 12,990'-12,890'; spot 30 sx 10,688'-10,588'; spot 30 sx 9,800'-9,700'; spot 25 sx 6,810'-6,710'; spot 25 sx 4,875-4,775'; spot 25 sx 1,538'-1,438'; (Record incomplete from here).                                                                | Intermediate casing and cement across Premier. Location 0.67 miles from closest AGI well.       |