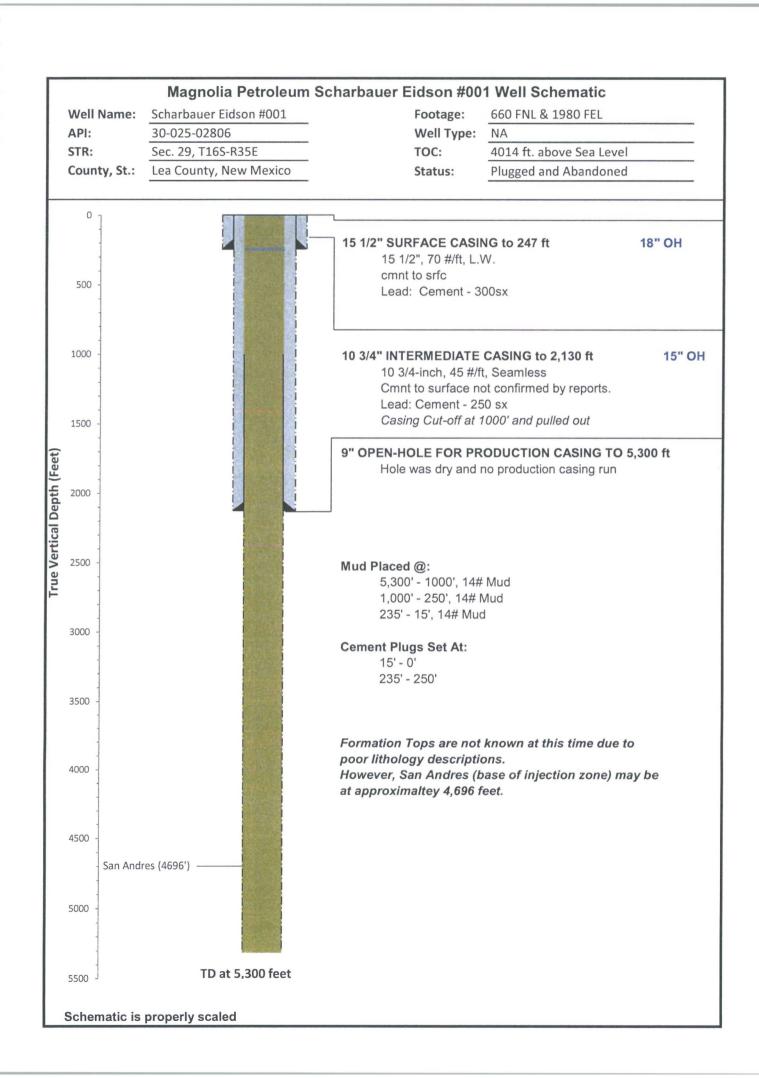

|                                                                                                                                                                                                                                                                                                                                                                                                                                                                                                                                                                                                                                                                                                                                                                                                                                                                                                                                                                                                                                                                                                                                                                                                                                                                                                                                                                                                                                                                                                                                                                                                                                                                                                                                                                                                                                                                                                                                                                                                                                                                                                                               | со                                 | EIDSON 001                     | Plugged | 0.68 |      | to srf; set 8 5/8" csg @ 4,456' w/ 2,520 sx, circ to srf; set 4 1/2" csg @ 13,058' w/ 1,200 sx, TOC NR. Plugged Feb. 1982: Pumped 35 sx @ 13,020'-12,450', spot 50 sx 12,450', tag @ 11,700', cut and pulled csg @ 7,560'. Spot 50 sx @ 7,610, tag @ 7,485', spot 40 sx @ 6,600', spot 40 sx @ 4,500', tag @ 4,480', spot 50 sx, tag @ 4,370', spot 40 sx @ 2,200', spot 40 sx @ 443', set 10 sx @ srf. Welded cap.                                                                                                                                                                           | Production casing and mud across Premier. Location 0.68 miles from closest AGI well.       |
|-------------------------------------------------------------------------------------------------------------------------------------------------------------------------------------------------------------------------------------------------------------------------------------------------------------------------------------------------------------------------------------------------------------------------------------------------------------------------------------------------------------------------------------------------------------------------------------------------------------------------------------------------------------------------------------------------------------------------------------------------------------------------------------------------------------------------------------------------------------------------------------------------------------------------------------------------------------------------------------------------------------------------------------------------------------------------------------------------------------------------------------------------------------------------------------------------------------------------------------------------------------------------------------------------------------------------------------------------------------------------------------------------------------------------------------------------------------------------------------------------------------------------------------------------------------------------------------------------------------------------------------------------------------------------------------------------------------------------------------------------------------------------------------------------------------------------------------------------------------------------------------------------------------------------------------------------------------------------------------------------------------------------------------------------------------------------------------------------------------------------------|------------------------------------|--------------------------------|---------|------|------|-----------------------------------------------------------------------------------------------------------------------------------------------------------------------------------------------------------------------------------------------------------------------------------------------------------------------------------------------------------------------------------------------------------------------------------------------------------------------------------------------------------------------------------------------------------------------------------------------|--------------------------------------------------------------------------------------------|
| · 10 年 10 日本 10 日 | LEGACY RESERVES OPERATING, LP      | MUSTANG MIDGE 28               | Plugged | 0.74 |      | to srf; set 8 5/8" csg @ 4,945' w/ 1,200 sx, circ to srf (fell to                                                                                                                                                                                                                                                                                                                                                                                                                                                                                                                             | miles from closest AGI well.                                                               |
| 3002502806                                                                                                                                                                                                                                                                                                                                                                                                                                                                                                                                                                                                                                                                                                                                                                                                                                                                                                                                                                                                                                                                                                                                                                                                                                                                                                                                                                                                                                                                                                                                                                                                                                                                                                                                                                                                                                                                                                                                                                                                                                                                                                                    | MAGNOLIA<br>PETROLEUM CO           | SCHARBAUER EIDSON<br>001       | Plugged | 0.75 | 1.12 | Spudded July 1936, set 15 1/2" csg cmtd @ 247', 10 3/4" csg cmtd @ 2,156', drilled open hole to 5,300'. Dry Hole. Plugged Dec. 1936 w/ 14# mud 5,300 to 1,000', cut and pulled 10 3/4" csg @ 1,000', filled 1,000' to 250' w/ 14# mud, set cmt plug 250' to surface.                                                                                                                                                                                                                                                                                                                          | No cement or casing across<br>Premier. Location 0.75 miles<br>from closest AGI well.       |
| 3002536165                                                                                                                                                                                                                                                                                                                                                                                                                                                                                                                                                                                                                                                                                                                                                                                                                                                                                                                                                                                                                                                                                                                                                                                                                                                                                                                                                                                                                                                                                                                                                                                                                                                                                                                                                                                                                                                                                                                                                                                                                                                                                                                    | MEWBOURNE OIL CO                   | ROCKY 16 STATE 001             | Active  | 1.01 |      | Spudded March 2003: Set 13 3/8" csg @ 465' w/ 398 sx, circ to srf; set 8 5/8" csg @ 4,322' w/ 1,800 sx, circ to srf; set 5 1/2" csg @ 12,975' w/825 sx, TOC @ 9,640'. Completed as Townsend/Mississippian producer.                                                                                                                                                                                                                                                                                                                                                                           | Production casing and mud<br>across Premier. Location 0.87<br>miles from closest AGI well. |
| 3002535172                                                                                                                                                                                                                                                                                                                                                                                                                                                                                                                                                                                                                                                                                                                                                                                                                                                                                                                                                                                                                                                                                                                                                                                                                                                                                                                                                                                                                                                                                                                                                                                                                                                                                                                                                                                                                                                                                                                                                                                                                                                                                                                    | DAVID H ARRINGTON<br>OIL & GAS INC | LORD BALTIMORE 20<br>STATE 001 | Plugged | 1.06 | 1.35 | Spudded March 2001; set 13 3/8" csg @ 495' w/ 550 sx, circ to srf; set 8 5/8" csg @ 4,765' w/1,690 sx, circ to srf; set 5 1/2" csg @ 11,275' w/ 590 sx, TOC @ ~ 7,430'.  Plugged May 2014: set CIBP @ 10,800' w/ 35 sx; spot 25 sx @ 7,800'-8,000'; cut and pull 5 1/2" @ 7,400', spot 35 sx, tag @ 7,325'; RIH pkr @ 4,000', sqz 100 sx, POOH and tag cmt @ 5,112'; spot 50 sx 5,112'-4,700', tag @ 4,586'; cut and pull 8 5/8" @ 4,000'; spot 35 sx @ 4,050', tag @ 3,915'; spot 40 sx @ 2,850'; spot 40 sx @ 1,950'; spot 45 sx @ 545', tag @ 436'; spot 25 sx 60' to srf, install marker. | Production casing and mud across Premier. Location 1.06 miles from closest AGI well.       |