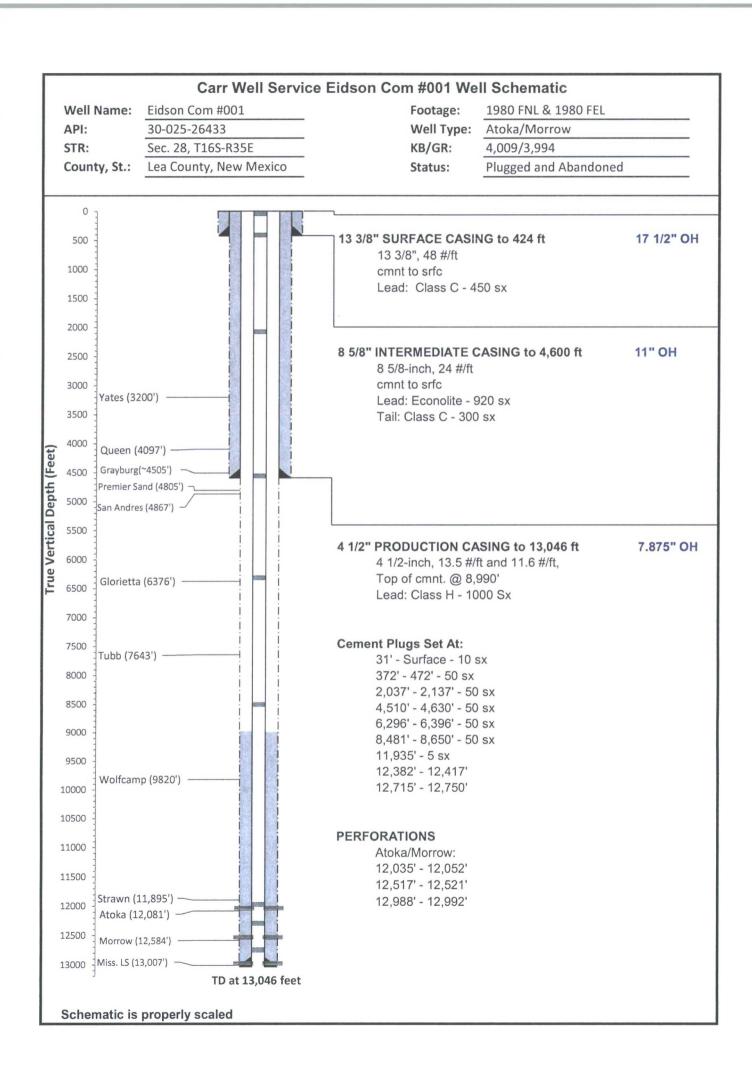

|                                                                                                                                                                                                                                                                                                                                                                                                                                                                                                                                                                                                                                                                                                                                                                                                                                                                                                                                                                                                                                                                                                                                                                                                                                                                                                                                                                                                                                                                                                                                                                                                                                                                                                                                                                                                                                                                                                                                                                                                                                                                                                                               | со                                 | EIDSON 001                     | Plugged | 0.68 |      | to srf; set 8 5/8" csg @ 4,456' w/ 2,520 sx, circ to srf; set 4 1/2" csg @ 13,058' w/ 1,200 sx, TOC NR. Plugged Feb. 1982: Pumped 35 sx @ 13,020'-12,450', spot 50 sx 12,450', tag @ 11,700', cut and pulled csg @ 7,560'. Spot 50 sx @ 7,610, tag @ 7,485', spot 40 sx @ 6,600', spot 40 sx @ 4,500', tag @ 4,480', spot 50 sx, tag @ 4,370', spot 40 sx @ 2,200', spot 40 sx @ 443', set 10 sx @ srf. Welded cap.                                                                                                                                                                           | Production casing and mud across Premier. Location 0.68 miles from closest AGI well.       |
|-------------------------------------------------------------------------------------------------------------------------------------------------------------------------------------------------------------------------------------------------------------------------------------------------------------------------------------------------------------------------------------------------------------------------------------------------------------------------------------------------------------------------------------------------------------------------------------------------------------------------------------------------------------------------------------------------------------------------------------------------------------------------------------------------------------------------------------------------------------------------------------------------------------------------------------------------------------------------------------------------------------------------------------------------------------------------------------------------------------------------------------------------------------------------------------------------------------------------------------------------------------------------------------------------------------------------------------------------------------------------------------------------------------------------------------------------------------------------------------------------------------------------------------------------------------------------------------------------------------------------------------------------------------------------------------------------------------------------------------------------------------------------------------------------------------------------------------------------------------------------------------------------------------------------------------------------------------------------------------------------------------------------------------------------------------------------------------------------------------------------------|------------------------------------|--------------------------------|---------|------|------|-----------------------------------------------------------------------------------------------------------------------------------------------------------------------------------------------------------------------------------------------------------------------------------------------------------------------------------------------------------------------------------------------------------------------------------------------------------------------------------------------------------------------------------------------------------------------------------------------|--------------------------------------------------------------------------------------------|
| · 10 年 10 日本 10 日 | LEGACY RESERVES OPERATING, LP      | MUSTANG MIDGE 28               | Plugged | 0.74 |      | to srf; set 8 5/8" csg @ 4,945' w/ 1,200 sx, circ to srf (fell to                                                                                                                                                                                                                                                                                                                                                                                                                                                                                                                             | miles from closest AGI well.                                                               |
| 3002502806                                                                                                                                                                                                                                                                                                                                                                                                                                                                                                                                                                                                                                                                                                                                                                                                                                                                                                                                                                                                                                                                                                                                                                                                                                                                                                                                                                                                                                                                                                                                                                                                                                                                                                                                                                                                                                                                                                                                                                                                                                                                                                                    | MAGNOLIA<br>PETROLEUM CO           | SCHARBAUER EIDSON<br>001       | Plugged | 0.75 | 1.12 | Spudded July 1936, set 15 1/2" csg cmtd @ 247', 10 3/4" csg cmtd @ 2,156', drilled open hole to 5,300'. Dry Hole. Plugged Dec. 1936 w/ 14# mud 5,300 to 1,000', cut and pulled 10 3/4" csg @ 1,000', filled 1,000' to 250' w/ 14# mud, set cmt plug 250' to surface.                                                                                                                                                                                                                                                                                                                          | No cement or casing across<br>Premier. Location 0.75 miles<br>from closest AGI well.       |
| 3002536165                                                                                                                                                                                                                                                                                                                                                                                                                                                                                                                                                                                                                                                                                                                                                                                                                                                                                                                                                                                                                                                                                                                                                                                                                                                                                                                                                                                                                                                                                                                                                                                                                                                                                                                                                                                                                                                                                                                                                                                                                                                                                                                    | MEWBOURNE OIL CO                   | ROCKY 16 STATE 001             | Active  | 1.01 |      | Spudded March 2003: Set 13 3/8" csg @ 465' w/ 398 sx, circ to srf; set 8 5/8" csg @ 4,322' w/ 1,800 sx, circ to srf; set 5 1/2" csg @ 12,975' w/825 sx, TOC @ 9,640'. Completed as Townsend/Mississippian producer.                                                                                                                                                                                                                                                                                                                                                                           | Production casing and mud<br>across Premier. Location 0.87<br>miles from closest AGI well. |
| 3002535172                                                                                                                                                                                                                                                                                                                                                                                                                                                                                                                                                                                                                                                                                                                                                                                                                                                                                                                                                                                                                                                                                                                                                                                                                                                                                                                                                                                                                                                                                                                                                                                                                                                                                                                                                                                                                                                                                                                                                                                                                                                                                                                    | DAVID H ARRINGTON<br>OIL & GAS INC | LORD BALTIMORE 20<br>STATE 001 | Plugged | 1.06 | 1.35 | Spudded March 2001; set 13 3/8" csg @ 495' w/ 550 sx, circ to srf; set 8 5/8" csg @ 4,765' w/1,690 sx, circ to srf; set 5 1/2" csg @ 11,275' w/ 590 sx, TOC @ ~ 7,430'.  Plugged May 2014: set CIBP @ 10,800' w/ 35 sx; spot 25 sx @ 7,800'-8,000'; cut and pull 5 1/2" @ 7,400', spot 35 sx, tag @ 7,325'; RIH pkr @ 4,000', sqz 100 sx, POOH and tag cmt @ 5,112'; spot 50 sx 5,112'-4,700', tag @ 4,586'; cut and pull 8 5/8" @ 4,000'; spot 35 sx @ 4,050', tag @ 3,915'; spot 40 sx @ 2,850'; spot 40 sx @ 1,950'; spot 45 sx @ 545', tag @ 436'; spot 25 sx 60' to srf, install marker. | Production casing and mud across Premier. Location 1.06 miles from closest AGI well.       |