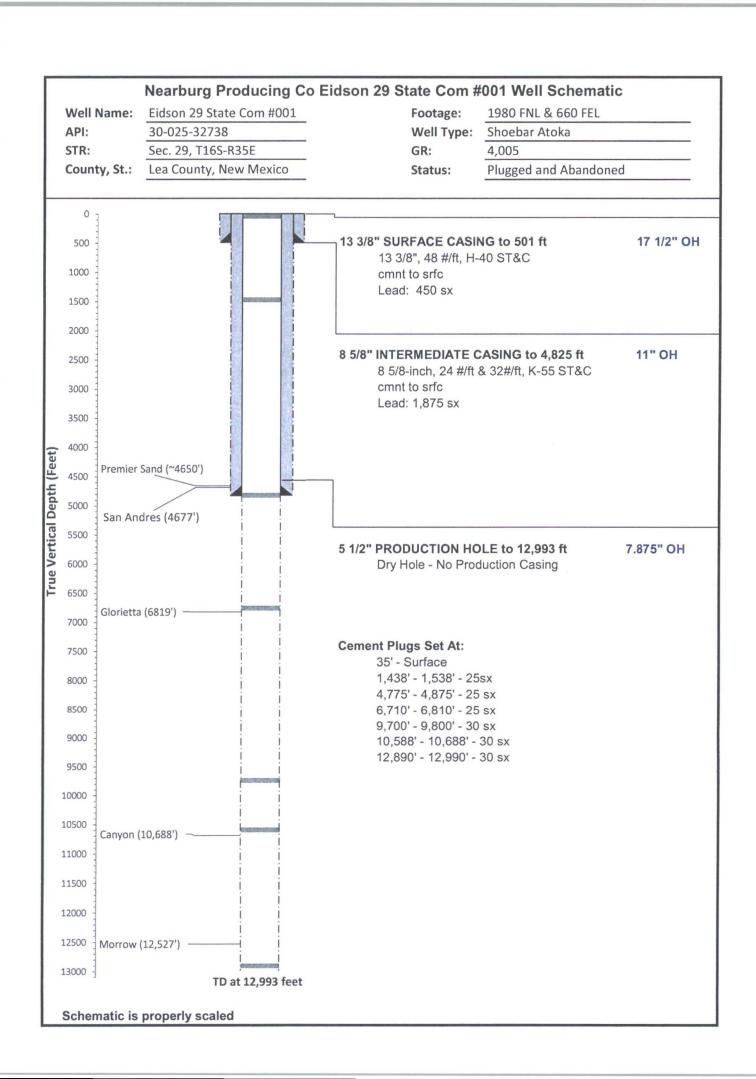

|                                                                                                                                                                                                                                                                                                                                                                                                                                                                                                                                                                                                                                                                                                                                                                                                                                                                                                                                                                                                                                                                                                                                                                                                                                                                                                                                                                                                                                                                                                                                                                                                                                                                                                                                                                                                                                                                                                                                                                                                                                                                                                                               | со                                 | EIDSON 001                     | Plugged | 0.68 |      | to srf; set 8 5/8" csg @ 4,456' w/ 2,520 sx, circ to srf; set 4 1/2" csg @ 13,058' w/ 1,200 sx, TOC NR. Plugged Feb. 1982: Pumped 35 sx @ 13,020'-12,450', spot 50 sx 12,450', tag @ 11,700', cut and pulled csg @ 7,560'. Spot 50 sx @ 7,610, tag @ 7,485', spot 40 sx @ 6,600', spot 40 sx @ 4,500', tag @ 4,480', spot 50 sx, tag @ 4,370', spot 40 sx @ 2,200', spot 40 sx @ 443', set 10 sx @ srf. Welded cap.                                                                                                                                                                           | Production casing and mud across Premier. Location 0.68 miles from closest AGI well.       |
|-------------------------------------------------------------------------------------------------------------------------------------------------------------------------------------------------------------------------------------------------------------------------------------------------------------------------------------------------------------------------------------------------------------------------------------------------------------------------------------------------------------------------------------------------------------------------------------------------------------------------------------------------------------------------------------------------------------------------------------------------------------------------------------------------------------------------------------------------------------------------------------------------------------------------------------------------------------------------------------------------------------------------------------------------------------------------------------------------------------------------------------------------------------------------------------------------------------------------------------------------------------------------------------------------------------------------------------------------------------------------------------------------------------------------------------------------------------------------------------------------------------------------------------------------------------------------------------------------------------------------------------------------------------------------------------------------------------------------------------------------------------------------------------------------------------------------------------------------------------------------------------------------------------------------------------------------------------------------------------------------------------------------------------------------------------------------------------------------------------------------------|------------------------------------|--------------------------------|---------|------|------|-----------------------------------------------------------------------------------------------------------------------------------------------------------------------------------------------------------------------------------------------------------------------------------------------------------------------------------------------------------------------------------------------------------------------------------------------------------------------------------------------------------------------------------------------------------------------------------------------|--------------------------------------------------------------------------------------------|
| · 10 年 10 日本 10 日 | LEGACY RESERVES OPERATING, LP      | MUSTANG MIDGE 28               | Plugged | 0.74 |      | to srf; set 8 5/8" csg @ 4,945' w/ 1,200 sx, circ to srf (fell to                                                                                                                                                                                                                                                                                                                                                                                                                                                                                                                             | miles from closest AGI well.                                                               |
| 3002502806                                                                                                                                                                                                                                                                                                                                                                                                                                                                                                                                                                                                                                                                                                                                                                                                                                                                                                                                                                                                                                                                                                                                                                                                                                                                                                                                                                                                                                                                                                                                                                                                                                                                                                                                                                                                                                                                                                                                                                                                                                                                                                                    | MAGNOLIA<br>PETROLEUM CO           | SCHARBAUER EIDSON<br>001       | Plugged | 0.75 | 1.12 | Spudded July 1936, set 15 1/2" csg cmtd @ 247', 10 3/4" csg cmtd @ 2,156', drilled open hole to 5,300'. Dry Hole. Plugged Dec. 1936 w/ 14# mud 5,300 to 1,000', cut and pulled 10 3/4" csg @ 1,000', filled 1,000' to 250' w/ 14# mud, set cmt plug 250' to surface.                                                                                                                                                                                                                                                                                                                          | No cement or casing across<br>Premier. Location 0.75 miles<br>from closest AGI well.       |
| 3002536165                                                                                                                                                                                                                                                                                                                                                                                                                                                                                                                                                                                                                                                                                                                                                                                                                                                                                                                                                                                                                                                                                                                                                                                                                                                                                                                                                                                                                                                                                                                                                                                                                                                                                                                                                                                                                                                                                                                                                                                                                                                                                                                    | MEWBOURNE OIL CO                   | ROCKY 16 STATE 001             | Active  | 1.01 |      | Spudded March 2003: Set 13 3/8" csg @ 465' w/ 398 sx, circ to srf; set 8 5/8" csg @ 4,322' w/ 1,800 sx, circ to srf; set 5 1/2" csg @ 12,975' w/825 sx, TOC @ 9,640'. Completed as Townsend/Mississippian producer.                                                                                                                                                                                                                                                                                                                                                                           | Production casing and mud<br>across Premier. Location 0.87<br>miles from closest AGI well. |
| 3002535172                                                                                                                                                                                                                                                                                                                                                                                                                                                                                                                                                                                                                                                                                                                                                                                                                                                                                                                                                                                                                                                                                                                                                                                                                                                                                                                                                                                                                                                                                                                                                                                                                                                                                                                                                                                                                                                                                                                                                                                                                                                                                                                    | DAVID H ARRINGTON<br>OIL & GAS INC | LORD BALTIMORE 20<br>STATE 001 | Plugged | 1.06 | 1.35 | Spudded March 2001; set 13 3/8" csg @ 495' w/ 550 sx, circ to srf; set 8 5/8" csg @ 4,765' w/1,690 sx, circ to srf; set 5 1/2" csg @ 11,275' w/ 590 sx, TOC @ ~ 7,430'.  Plugged May 2014: set CIBP @ 10,800' w/ 35 sx; spot 25 sx @ 7,800'-8,000'; cut and pull 5 1/2" @ 7,400', spot 35 sx, tag @ 7,325'; RIH pkr @ 4,000', sqz 100 sx, POOH and tag cmt @ 5,112'; spot 50 sx 5,112'-4,700', tag @ 4,586'; cut and pull 8 5/8" @ 4,000'; spot 35 sx @ 4,050', tag @ 3,915'; spot 40 sx @ 2,850'; spot 40 sx @ 1,950'; spot 45 sx @ 545', tag @ 436'; spot 25 sx 60' to srf, install marker. | Production casing and mud across Premier. Location 1.06 miles from closest AGI well.       |