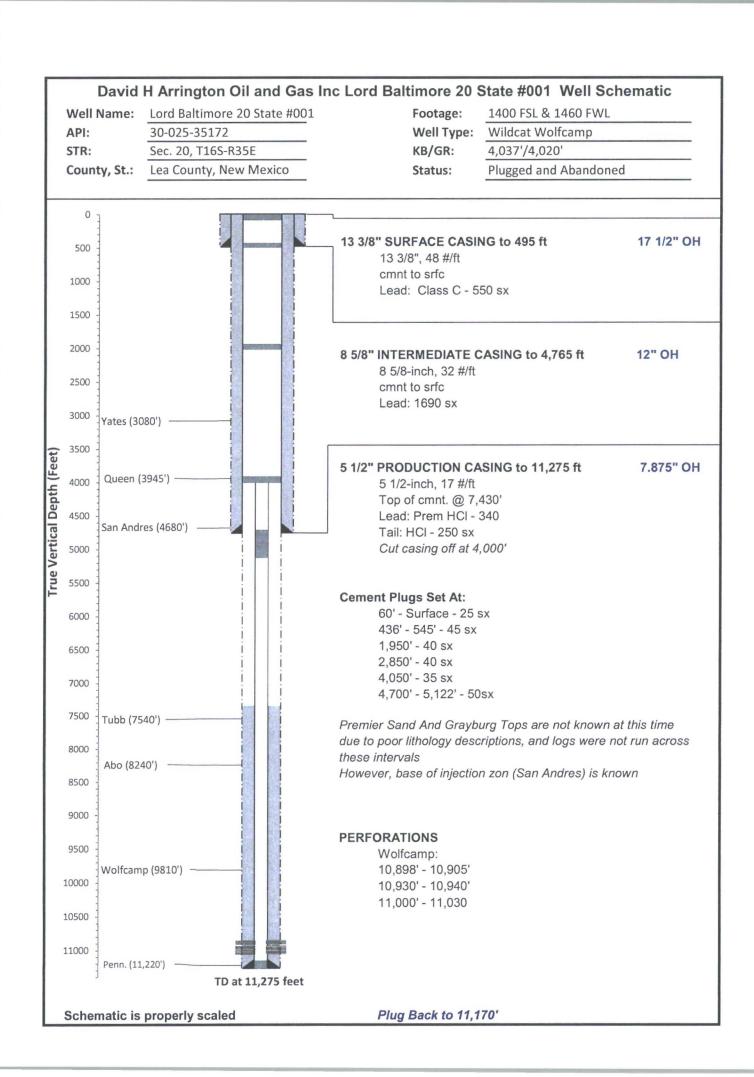

|                                                                                                                                                                                                                                                                                                                                                                                                                                                                                                                                                                                                                                                                                                                                                                                                                                                                                                                                                                                                                                                                                                                                                                                                                                                                                                                                                                                                                                                                                                                                                                                                                                                                                                                                                                                                                                                                                                                                                                                                                                                                                                                               | со                                 | EIDSON 001                     | Plugged | 0.68 |      | to srf; set 8 5/8" csg @ 4,456' w/ 2,520 sx, circ to srf; set 4 1/2" csg @ 13,058' w/ 1,200 sx, TOC NR. Plugged Feb. 1982: Pumped 35 sx @ 13,020'-12,450', spot 50 sx 12,450', tag @ 11,700', cut and pulled csg @ 7,560'. Spot 50 sx @ 7,610, tag @ 7,485', spot 40 sx @ 6,600', spot 40 sx @ 4,500', tag @ 4,480', spot 50 sx, tag @ 4,370', spot 40 sx @ 2,200', spot 40 sx @ 443', set 10 sx @ srf. Welded cap.                                                                                                                                                                           | Production casing and mud across Premier. Location 0.68 miles from closest AGI well.       |
|-------------------------------------------------------------------------------------------------------------------------------------------------------------------------------------------------------------------------------------------------------------------------------------------------------------------------------------------------------------------------------------------------------------------------------------------------------------------------------------------------------------------------------------------------------------------------------------------------------------------------------------------------------------------------------------------------------------------------------------------------------------------------------------------------------------------------------------------------------------------------------------------------------------------------------------------------------------------------------------------------------------------------------------------------------------------------------------------------------------------------------------------------------------------------------------------------------------------------------------------------------------------------------------------------------------------------------------------------------------------------------------------------------------------------------------------------------------------------------------------------------------------------------------------------------------------------------------------------------------------------------------------------------------------------------------------------------------------------------------------------------------------------------------------------------------------------------------------------------------------------------------------------------------------------------------------------------------------------------------------------------------------------------------------------------------------------------------------------------------------------------|------------------------------------|--------------------------------|---------|------|------|-----------------------------------------------------------------------------------------------------------------------------------------------------------------------------------------------------------------------------------------------------------------------------------------------------------------------------------------------------------------------------------------------------------------------------------------------------------------------------------------------------------------------------------------------------------------------------------------------|--------------------------------------------------------------------------------------------|
| · 10 年 10 日本 10 日 | LEGACY RESERVES OPERATING, LP      | MUSTANG MIDGE 28               | Plugged | 0.74 |      | to srf; set 8 5/8" csg @ 4,945' w/ 1,200 sx, circ to srf (fell to                                                                                                                                                                                                                                                                                                                                                                                                                                                                                                                             | miles from closest AGI well.                                                               |
| 3002502806                                                                                                                                                                                                                                                                                                                                                                                                                                                                                                                                                                                                                                                                                                                                                                                                                                                                                                                                                                                                                                                                                                                                                                                                                                                                                                                                                                                                                                                                                                                                                                                                                                                                                                                                                                                                                                                                                                                                                                                                                                                                                                                    | MAGNOLIA<br>PETROLEUM CO           | SCHARBAUER EIDSON<br>001       | Plugged | 0.75 | 1.12 | Spudded July 1936, set 15 1/2" csg cmtd @ 247', 10 3/4" csg cmtd @ 2,156', drilled open hole to 5,300'. Dry Hole. Plugged Dec. 1936 w/ 14# mud 5,300 to 1,000', cut and pulled 10 3/4" csg @ 1,000', filled 1,000' to 250' w/ 14# mud, set cmt plug 250' to surface.                                                                                                                                                                                                                                                                                                                          | No cement or casing across<br>Premier. Location 0.75 miles<br>from closest AGI well.       |
| 3002536165                                                                                                                                                                                                                                                                                                                                                                                                                                                                                                                                                                                                                                                                                                                                                                                                                                                                                                                                                                                                                                                                                                                                                                                                                                                                                                                                                                                                                                                                                                                                                                                                                                                                                                                                                                                                                                                                                                                                                                                                                                                                                                                    | MEWBOURNE OIL CO                   | ROCKY 16 STATE 001             | Active  | 1.01 |      | Spudded March 2003: Set 13 3/8" csg @ 465' w/ 398 sx, circ to srf; set 8 5/8" csg @ 4,322' w/ 1,800 sx, circ to srf; set 5 1/2" csg @ 12,975' w/825 sx, TOC @ 9,640'. Completed as Townsend/Mississippian producer.                                                                                                                                                                                                                                                                                                                                                                           | Production casing and mud<br>across Premier. Location 0.87<br>miles from closest AGI well. |
| 3002535172                                                                                                                                                                                                                                                                                                                                                                                                                                                                                                                                                                                                                                                                                                                                                                                                                                                                                                                                                                                                                                                                                                                                                                                                                                                                                                                                                                                                                                                                                                                                                                                                                                                                                                                                                                                                                                                                                                                                                                                                                                                                                                                    | DAVID H ARRINGTON<br>OIL & GAS INC | LORD BALTIMORE 20<br>STATE 001 | Plugged | 1.06 | 1.35 | Spudded March 2001; set 13 3/8" csg @ 495' w/ 550 sx, circ to srf; set 8 5/8" csg @ 4,765' w/1,690 sx, circ to srf; set 5 1/2" csg @ 11,275' w/ 590 sx, TOC @ ~ 7,430'.  Plugged May 2014: set CIBP @ 10,800' w/ 35 sx; spot 25 sx @ 7,800'-8,000'; cut and pull 5 1/2" @ 7,400', spot 35 sx, tag @ 7,325'; RIH pkr @ 4,000', sqz 100 sx, POOH and tag cmt @ 5,112'; spot 50 sx 5,112'-4,700', tag @ 4,586'; cut and pull 8 5/8" @ 4,000'; spot 35 sx @ 4,050', tag @ 3,915'; spot 40 sx @ 2,850'; spot 40 sx @ 1,950'; spot 45 sx @ 545', tag @ 436'; spot 25 sx 60' to srf, install marker. | Production casing and mud across Premier. Location 1.06 miles from closest AGI well.       |