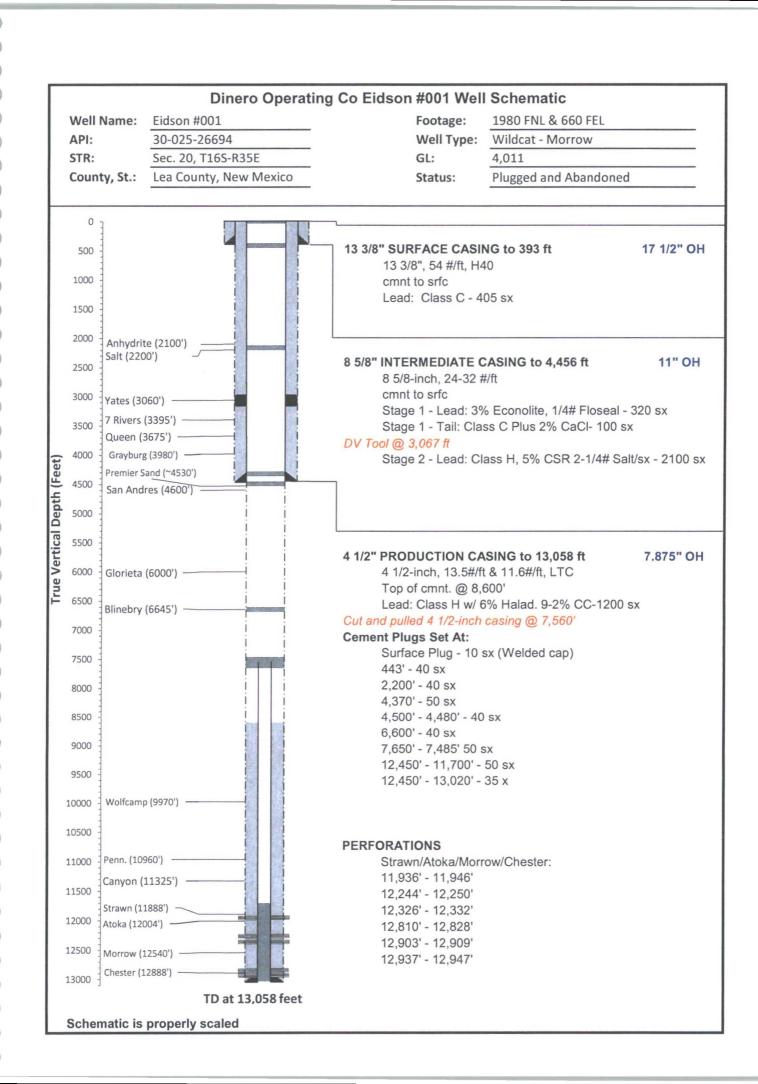

|                                                                                                                                                                                                                                                                                                                                                                                                                                                                                                                                                                                                                                                                                                                                                                                                                                                                                                                                                                                                                                                                                                                                                                                                                                                                                                                                                                                                                                                                                                                                                                                                                                                                                                                                                                                                                                                                                                                                                                                                                                                                                                                               | со                                 | EIDSON 001                     | Plugged | 0.68 |      | to srf; set 8 5/8" csg @ 4,456' w/ 2,520 sx, circ to srf; set 4 1/2" csg @ 13,058' w/ 1,200 sx, TOC NR. Plugged Feb. 1982: Pumped 35 sx @ 13,020'-12,450', spot 50 sx 12,450', tag @ 11,700', cut and pulled csg @ 7,560'. Spot 50 sx @ 7,610, tag @ 7,485', spot 40 sx @ 6,600', spot 40 sx @ 4,500', tag @ 4,480', spot 50 sx, tag @ 4,370', spot 40 sx @ 2,200', spot 40 sx @ 443', set 10 sx @ srf. Welded cap.                                                                                                                                                                           | Production casing and mud across Premier. Location 0.68 miles from closest AGI well.       |
|-------------------------------------------------------------------------------------------------------------------------------------------------------------------------------------------------------------------------------------------------------------------------------------------------------------------------------------------------------------------------------------------------------------------------------------------------------------------------------------------------------------------------------------------------------------------------------------------------------------------------------------------------------------------------------------------------------------------------------------------------------------------------------------------------------------------------------------------------------------------------------------------------------------------------------------------------------------------------------------------------------------------------------------------------------------------------------------------------------------------------------------------------------------------------------------------------------------------------------------------------------------------------------------------------------------------------------------------------------------------------------------------------------------------------------------------------------------------------------------------------------------------------------------------------------------------------------------------------------------------------------------------------------------------------------------------------------------------------------------------------------------------------------------------------------------------------------------------------------------------------------------------------------------------------------------------------------------------------------------------------------------------------------------------------------------------------------------------------------------------------------|------------------------------------|--------------------------------|---------|------|------|-----------------------------------------------------------------------------------------------------------------------------------------------------------------------------------------------------------------------------------------------------------------------------------------------------------------------------------------------------------------------------------------------------------------------------------------------------------------------------------------------------------------------------------------------------------------------------------------------|--------------------------------------------------------------------------------------------|
| · 10 年 10 日本 10 日 | LEGACY RESERVES OPERATING, LP      | MUSTANG MIDGE 28               | Plugged | 0.74 |      | to srf; set 8 5/8" csg @ 4,945' w/ 1,200 sx, circ to srf (fell to                                                                                                                                                                                                                                                                                                                                                                                                                                                                                                                             | miles from closest AGI well.                                                               |
| 3002502806                                                                                                                                                                                                                                                                                                                                                                                                                                                                                                                                                                                                                                                                                                                                                                                                                                                                                                                                                                                                                                                                                                                                                                                                                                                                                                                                                                                                                                                                                                                                                                                                                                                                                                                                                                                                                                                                                                                                                                                                                                                                                                                    | MAGNOLIA<br>PETROLEUM CO           | SCHARBAUER EIDSON<br>001       | Plugged | 0.75 | 1.12 | Spudded July 1936, set 15 1/2" csg cmtd @ 247', 10 3/4" csg cmtd @ 2,156', drilled open hole to 5,300'. Dry Hole. Plugged Dec. 1936 w/ 14# mud 5,300 to 1,000', cut and pulled 10 3/4" csg @ 1,000', filled 1,000' to 250' w/ 14# mud, set cmt plug 250' to surface.                                                                                                                                                                                                                                                                                                                          | No cement or casing across<br>Premier. Location 0.75 miles<br>from closest AGI well.       |
| 3002536165                                                                                                                                                                                                                                                                                                                                                                                                                                                                                                                                                                                                                                                                                                                                                                                                                                                                                                                                                                                                                                                                                                                                                                                                                                                                                                                                                                                                                                                                                                                                                                                                                                                                                                                                                                                                                                                                                                                                                                                                                                                                                                                    | MEWBOURNE OIL CO                   | ROCKY 16 STATE 001             | Active  | 1.01 |      | Spudded March 2003: Set 13 3/8" csg @ 465' w/ 398 sx, circ to srf; set 8 5/8" csg @ 4,322' w/ 1,800 sx, circ to srf; set 5 1/2" csg @ 12,975' w/825 sx, TOC @ 9,640'. Completed as Townsend/Mississippian producer.                                                                                                                                                                                                                                                                                                                                                                           | Production casing and mud<br>across Premier. Location 0.87<br>miles from closest AGI well. |
| 3002535172                                                                                                                                                                                                                                                                                                                                                                                                                                                                                                                                                                                                                                                                                                                                                                                                                                                                                                                                                                                                                                                                                                                                                                                                                                                                                                                                                                                                                                                                                                                                                                                                                                                                                                                                                                                                                                                                                                                                                                                                                                                                                                                    | DAVID H ARRINGTON<br>OIL & GAS INC | LORD BALTIMORE 20<br>STATE 001 | Plugged | 1.06 | 1.35 | Spudded March 2001; set 13 3/8" csg @ 495' w/ 550 sx, circ to srf; set 8 5/8" csg @ 4,765' w/1,690 sx, circ to srf; set 5 1/2" csg @ 11,275' w/ 590 sx, TOC @ ~ 7,430'.  Plugged May 2014: set CIBP @ 10,800' w/ 35 sx; spot 25 sx @ 7,800'-8,000'; cut and pull 5 1/2" @ 7,400', spot 35 sx, tag @ 7,325'; RIH pkr @ 4,000', sqz 100 sx, POOH and tag cmt @ 5,112'; spot 50 sx 5,112'-4,700', tag @ 4,586'; cut and pull 8 5/8" @ 4,000'; spot 35 sx @ 4,050', tag @ 3,915'; spot 40 sx @ 2,850'; spot 40 sx @ 1,950'; spot 45 sx @ 545', tag @ 436'; spot 25 sx 60' to srf, install marker. | Production casing and mud across Premier. Location 1.06 miles from closest AGI well.       |