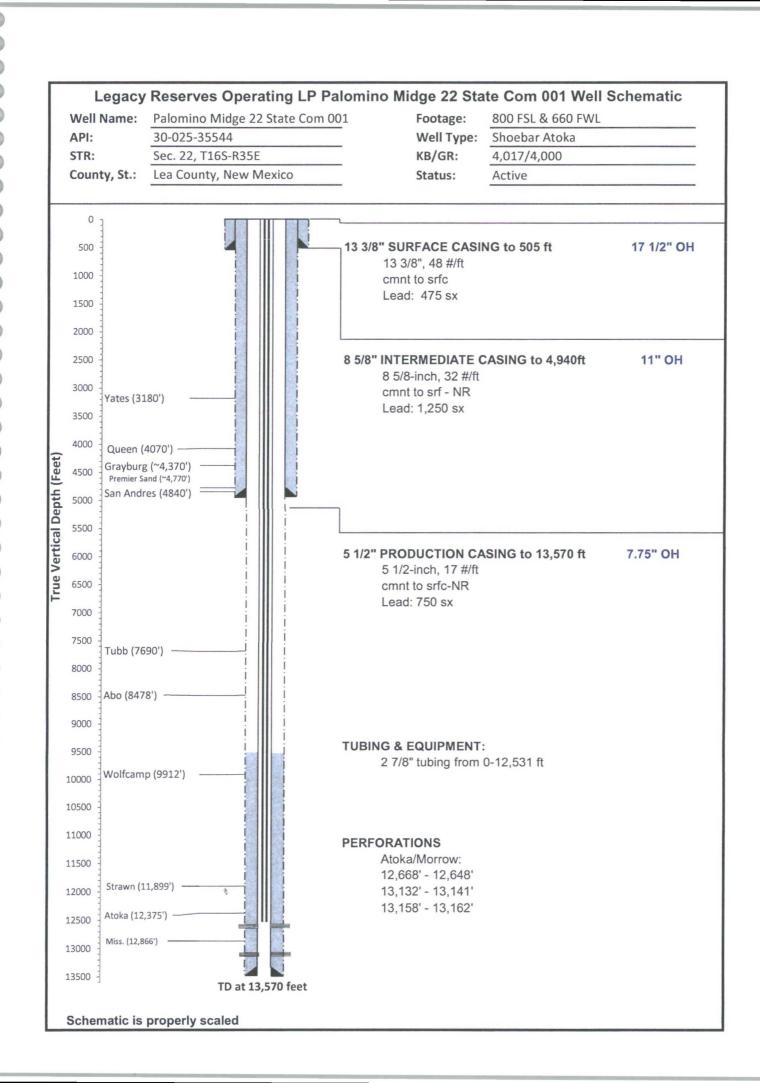

Attachment A9: NMOCD Records for Completion of Palomino Midge 22 State Com 001 (API # 3002535544)

Attachment A10: NMOCD Records for Completion and Plugging of Mustang Midge 28 001 (API # 3002535666)

Attachment A11: NMOCD Records for Completion of Rocky 16 State 001 (API # 3002536165)

••••••••••••

Table A2: Summary of Completion/Plugging of Wells within One Mile of Proposed AGI Wells

| API        | OPERATOR                         |                                    | _       | _        | Personal Property lies and Publishers and Publisher | COMPLETION/PLUGGING SUMMARY                                                                                                                                                                                                                                                                                                                                                                                                      | PREMIER SAND PROTECTION                                                                         |
|------------|----------------------------------|------------------------------------|---------|----------|--------------------------------------------------------------------------------------------------------------------------------------------------------------------------------------------------------------------------------------------------------------------------------------------------------------------------------------------------------------------------------------------------------------------------------------------------------------------------------------------------------------------------------------------------------------------------------------------------------------------------------------------------------------------------------------------------------------------------------------------------------------------------------------------------------------------------------------------------------------------------------------------------------------------------------------------------------------------------------------------------------------------------------------------------------------------------------------------------------------------------------------------------------------------------------------------------------------------------------------------------------------------------------------------------------------------------------------------------------------------------------------------------------------------------------------------------------------------------------------------------------------------------------------------------------------------------------------------------------------------------------------------------------------------------------------------------------------------------------------------------------------------------------------------------------------------------------------------------------------------------------------------------------------------------------------------------------------------------------------------------------------------------------------------------------------------------------------------------------------------------------|----------------------------------------------------------------------------------------------------------------------------------------------------------------------------------------------------------------------------------------------------------------------------------------------------------------------------------------------------------------------------------------------------------------------------------|-------------------------------------------------------------------------------------------------|
|            |                                  |                                    |         | from AGI | from AGI                                                                                                                                                                                                                                                                                                                                                                                                                                                                                                                                                                                                                                                                                                                                                                                                                                                                                                                                                                                                                                                                                                                                                                                                                                                                                                                                                                                                                                                                                                                                                                                                                                                                                                                                                                                                                                                                                                                                                                                                                                                                                                                       |                                                                                                                                                                                                                                                                                                                                                                                                                                  |                                                                                                 |
|            |                                  |                                    |         |          | #2 (miles)                                                                                                                                                                                                                                                                                                                                                                                                                                                                                                                                                                                                                                                                                                                                                                                                                                                                                                                                                                                                                                                                                                                                                                                                                                                                                                                                                                                                                                                                                                                                                                                                                                                                                                                                                                                                                                                                                                                                                                                                                                                                                                                     |                                                                                                                                                                                                                                                                                                                                                                                                                                  |                                                                                                 |
| 3002526270 | BP AMERICA<br>PRODUCTION         | STATE HC 001                       | Plugged | 0.26     |                                                                                                                                                                                                                                                                                                                                                                                                                                                                                                                                                                                                                                                                                                                                                                                                                                                                                                                                                                                                                                                                                                                                                                                                                                                                                                                                                                                                                                                                                                                                                                                                                                                                                                                                                                                                                                                                                                                                                                                                                                                                                                                                | Spudded April 1979, set 13 3/8" csg @ 408', circ to srf; set 9 5/8" csg @ 5,203', TOC ~ 1,575", drilled to 13,001'. Dry Hole. Plugged Aug. 1979: Spot 50 sx 12,445'-12,555', spot 50 sx 11,945'-11,12,045', spot 50 sx 9,774'-9,874', spot 100 sx 8,295'-8,393', spot 60 sx 6,290'-6,390', spot 40 sx 5,148'-5,248', spot 40 sx 3,120'-3,220', spot 40 sx 1,880'-1,980', spot 40 sx 650'-750', spot 10 sx surf plug. Welded cap. | Intermediate casing and cement across Premier. Location 0.25 miles from closest AGI well.       |
| 3002535010 | LEGACY RESERVES<br>OPERATING, LP | ROC STATE GH COM<br>002            | Active  | 0.66     | 0.35                                                                                                                                                                                                                                                                                                                                                                                                                                                                                                                                                                                                                                                                                                                                                                                                                                                                                                                                                                                                                                                                                                                                                                                                                                                                                                                                                                                                                                                                                                                                                                                                                                                                                                                                                                                                                                                                                                                                                                                                                                                                                                                           | Spudded April 2000; set 11 3/4" csg @ 459' w/ 225 sx, circ to srf; set 8 5/8" csg @ 4,875' w/ 1,200 sx, circ to srf; set 5 1/2" csg @ 12,853' w/ 1,350 sx, TOC NR. Completed as Atoka/Shoebar producer                                                                                                                                                                                                                           | Intermediate casing and cement across Premier. Location 0.35 miles from closest AGI well.       |
| 3002526154 | V-F PETROLEUM INC                | STATE GH 001                       | Active  | 0.51     | 0.36                                                                                                                                                                                                                                                                                                                                                                                                                                                                                                                                                                                                                                                                                                                                                                                                                                                                                                                                                                                                                                                                                                                                                                                                                                                                                                                                                                                                                                                                                                                                                                                                                                                                                                                                                                                                                                                                                                                                                                                                                                                                                                                           | Spudded Dec. 1978; set 13 3/8" csg @ 425', cmt w/400 sx, circ to srf; set 9 5/8" csg @ 4,550' w/1,550 sx, TOC @ ~ 600'; set 5 1/2" csg @ 12,902' w/2,300 sx, TOC @ ~2,290'.                                                                                                                                                                                                                                                      | Production casing and cement<br>across Premier. Location 0.36<br>miles from closest AGI well.   |
| 3002536334 | EOG RESOURCES INC                | VIPER 21 STATE 001                 | Plugged | 0.73     | 0.53                                                                                                                                                                                                                                                                                                                                                                                                                                                                                                                                                                                                                                                                                                                                                                                                                                                                                                                                                                                                                                                                                                                                                                                                                                                                                                                                                                                                                                                                                                                                                                                                                                                                                                                                                                                                                                                                                                                                                                                                                                                                                                                           | Spudded Aug. 2003: Set 11 3/4" csg @ 478' w/ 250 sx, circ to srf; set 8 5/8" csg @ 4,872' w/1,480 sx, TOC ND; drilled to 11,500'. Dry Hole. Plugged Sept. 2003: Spot 30 sx @ 11,500-11,400'; spot 40 sx @ 9,780'-9,680'; spot 45 sx 7,530'-7,430'; spot 65 sx @ 4,922', tag @ 4,703'; spot 30 sx 1,800'-1,700'; spot 30 sx @ 528'-428'; set plud w/ 20 sx 60'                                                                    | Intermediate casing and cement<br>across Premier. Location 0.53<br>miles from closest AGI well. |
| 3002535544 | LEGACY RESERVES<br>OPERATING, LP | PALOMINO MIDGE<br>22 STATE COM 001 | Active  | 0.79     | 0.55                                                                                                                                                                                                                                                                                                                                                                                                                                                                                                                                                                                                                                                                                                                                                                                                                                                                                                                                                                                                                                                                                                                                                                                                                                                                                                                                                                                                                                                                                                                                                                                                                                                                                                                                                                                                                                                                                                                                                                                                                                                                                                                           | Spudded May 2001: Set 13 3/8" csg @ 505' w/ 475 sx, circ to srf; set 8 5/8" csg @ 4,940' w/ 1,250 sx , TOC NR, set 5 1/2" csg @ 13,570' w/ 750 sx, TOC NR. Completed as Atoka/Shoebar producer.                                                                                                                                                                                                                                  | Intermediate casing and cement<br>across Premier. Location 0.55<br>miles from closest AGI well. |
| 3002526433 | CARR WELL SERVICE<br>INC         | EIDSON COM 001                     | Plugged | 0.58     | 0.75                                                                                                                                                                                                                                                                                                                                                                                                                                                                                                                                                                                                                                                                                                                                                                                                                                                                                                                                                                                                                                                                                                                                                                                                                                                                                                                                                                                                                                                                                                                                                                                                                                                                                                                                                                                                                                                                                                                                                                                                                                                                                                                           | Spudded April 1979; set 13 3/8" csg @ 424' w 450 sx, circ to srf; set 8 5/8" csg @ 4,600' w/ 1,220 sx, circ to srf; set 4 1/2" csg @ 13,046' w/ 1000 sx, TOC @~ 8,990'. Plugged Jan. 1989: Set CIBP @ 11,935' w/ 5 sx, spot 50 sx @ 8,650', tag @ 8,481', spot 50 sx @ 6,396-6,296', spot 50 sx @ 4,630', tag @ 4,510', spot 50 sx @ 2,137'-2,037', spot 50 sx 472-372', set 10 sx 31' to surf.                                  | Production casing and mud<br>across Premier. Location 0.58<br>miles from closest AGI well.      |
| 3002532738 | NEARBURG<br>PRODUCING CO         | EIDSON 29 STATE<br>COM 001         | Plugged | 0.67     | 1.06                                                                                                                                                                                                                                                                                                                                                                                                                                                                                                                                                                                                                                                                                                                                                                                                                                                                                                                                                                                                                                                                                                                                                                                                                                                                                                                                                                                                                                                                                                                                                                                                                                                                                                                                                                                                                                                                                                                                                                                                                                                                                                                           | Spudded Dec 1994; set 13 3/8" csg @ 501' w/ 450 sx, circ to srf; set 8 5/8" csg @ 4,825' w/ 1,875 sx, circ to srf, drilled to 12,993'. Dry hole. Plugged Feb. 1995: Spot 30 sx 12,990'-12,890'; spot 30 sx 10,688'-10,588'; spot 30 sx 9,800'-9,700'; spot 25 sx 6,810'-6,710'; spot 25 sx 4,875-4,775'; spot 25 sx 1,538'-1,438'; (Record incomplete from here).                                                                | Intermediate casing and cement across Premier. Location 0.67 miles from closest AGI well.       |