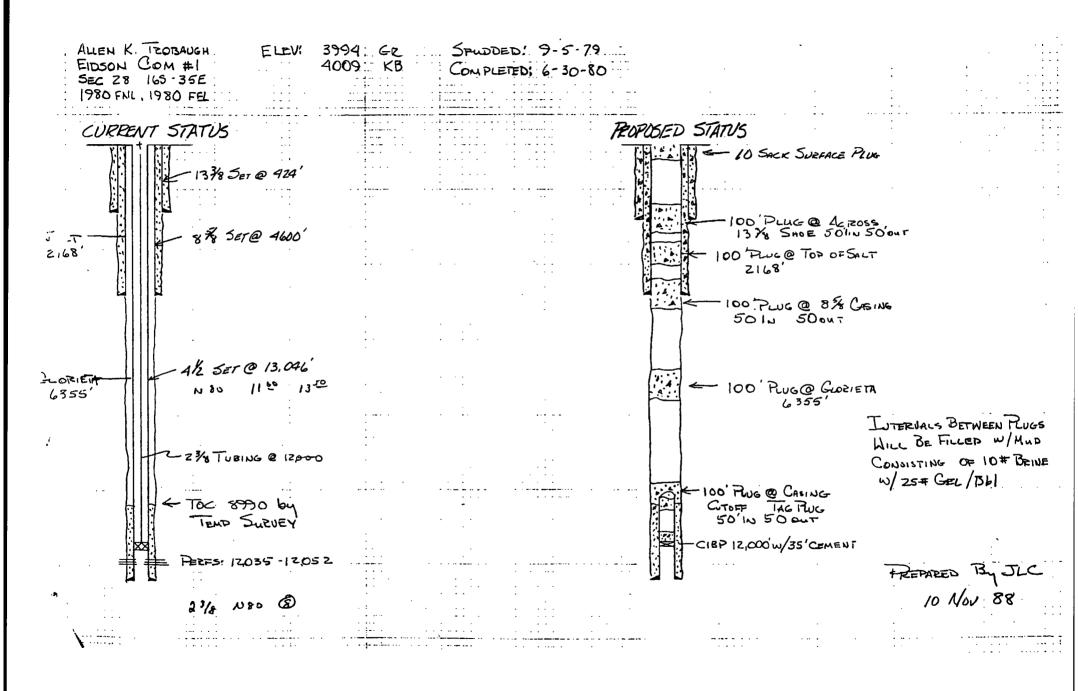

|                                                                                                                                                                                                                                                                                                                                                                                                                                                                                                                                                                                                                                                                                                                                                                                                                                                                                                                                                                                                                                                                                                                                                                                                                                                                                                                                                                                                                                                                                                                                                                                                                                                                                                                                                                                                                                                                                                                                                                                                                                                                                                                               | со                                 | EIDSON 001                     | Plugged | 0.68 |      | to srf; set 8 5/8" csg @ 4,456' w/ 2,520 sx, circ to srf; set 4 1/2" csg @ 13,058' w/ 1,200 sx, TOC NR. Plugged Feb. 1982: Pumped 35 sx @ 13,020'-12,450', spot 50 sx 12,450', tag @ 11,700', cut and pulled csg @ 7,560'. Spot 50 sx @ 7,610, tag @ 7,485', spot 40 sx @ 6,600', spot 40 sx @ 4,500', tag @ 4,480', spot 50 sx, tag @ 4,370', spot 40 sx @ 2,200', spot 40 sx @ 443', set 10 sx @ srf. Welded cap.                                                                                                                                                                           | Production casing and mud across Premier. Location 0.68 miles from closest AGI well.       |
|-------------------------------------------------------------------------------------------------------------------------------------------------------------------------------------------------------------------------------------------------------------------------------------------------------------------------------------------------------------------------------------------------------------------------------------------------------------------------------------------------------------------------------------------------------------------------------------------------------------------------------------------------------------------------------------------------------------------------------------------------------------------------------------------------------------------------------------------------------------------------------------------------------------------------------------------------------------------------------------------------------------------------------------------------------------------------------------------------------------------------------------------------------------------------------------------------------------------------------------------------------------------------------------------------------------------------------------------------------------------------------------------------------------------------------------------------------------------------------------------------------------------------------------------------------------------------------------------------------------------------------------------------------------------------------------------------------------------------------------------------------------------------------------------------------------------------------------------------------------------------------------------------------------------------------------------------------------------------------------------------------------------------------------------------------------------------------------------------------------------------------|------------------------------------|--------------------------------|---------|------|------|-----------------------------------------------------------------------------------------------------------------------------------------------------------------------------------------------------------------------------------------------------------------------------------------------------------------------------------------------------------------------------------------------------------------------------------------------------------------------------------------------------------------------------------------------------------------------------------------------|--------------------------------------------------------------------------------------------|
| · 10 年 10 日本 10 日 | LEGACY RESERVES OPERATING, LP      | MUSTANG MIDGE 28               | Plugged | 0.74 |      | to srf; set 8 5/8" csg @ 4,945' w/ 1,200 sx, circ to srf (fell to                                                                                                                                                                                                                                                                                                                                                                                                                                                                                                                             | miles from closest AGI well.                                                               |
| 3002502806                                                                                                                                                                                                                                                                                                                                                                                                                                                                                                                                                                                                                                                                                                                                                                                                                                                                                                                                                                                                                                                                                                                                                                                                                                                                                                                                                                                                                                                                                                                                                                                                                                                                                                                                                                                                                                                                                                                                                                                                                                                                                                                    | MAGNOLIA<br>PETROLEUM CO           | SCHARBAUER EIDSON<br>001       | Plugged | 0.75 | 1.12 | Spudded July 1936, set 15 1/2" csg cmtd @ 247', 10 3/4" csg cmtd @ 2,156', drilled open hole to 5,300'. Dry Hole. Plugged Dec. 1936 w/ 14# mud 5,300 to 1,000', cut and pulled 10 3/4" csg @ 1,000', filled 1,000' to 250' w/ 14# mud, set cmt plug 250' to surface.                                                                                                                                                                                                                                                                                                                          | No cement or casing across<br>Premier. Location 0.75 miles<br>from closest AGI well.       |
| 3002536165                                                                                                                                                                                                                                                                                                                                                                                                                                                                                                                                                                                                                                                                                                                                                                                                                                                                                                                                                                                                                                                                                                                                                                                                                                                                                                                                                                                                                                                                                                                                                                                                                                                                                                                                                                                                                                                                                                                                                                                                                                                                                                                    | MEWBOURNE OIL CO                   | ROCKY 16 STATE 001             | Active  | 1.01 |      | Spudded March 2003: Set 13 3/8" csg @ 465' w/ 398 sx, circ to srf; set 8 5/8" csg @ 4,322' w/ 1,800 sx, circ to srf; set 5 1/2" csg @ 12,975' w/825 sx, TOC @ 9,640'. Completed as Townsend/Mississippian producer.                                                                                                                                                                                                                                                                                                                                                                           | Production casing and mud<br>across Premier. Location 0.87<br>miles from closest AGI well. |
| 3002535172                                                                                                                                                                                                                                                                                                                                                                                                                                                                                                                                                                                                                                                                                                                                                                                                                                                                                                                                                                                                                                                                                                                                                                                                                                                                                                                                                                                                                                                                                                                                                                                                                                                                                                                                                                                                                                                                                                                                                                                                                                                                                                                    | DAVID H ARRINGTON<br>OIL & GAS INC | LORD BALTIMORE 20<br>STATE 001 | Plugged | 1.06 | 1.35 | Spudded March 2001; set 13 3/8" csg @ 495' w/ 550 sx, circ to srf; set 8 5/8" csg @ 4,765' w/1,690 sx, circ to srf; set 5 1/2" csg @ 11,275' w/ 590 sx, TOC @ ~ 7,430'.  Plugged May 2014: set CIBP @ 10,800' w/ 35 sx; spot 25 sx @ 7,800'-8,000'; cut and pull 5 1/2" @ 7,400', spot 35 sx, tag @ 7,325'; RIH pkr @ 4,000', sqz 100 sx, POOH and tag cmt @ 5,112'; spot 50 sx 5,112'-4,700', tag @ 4,586'; cut and pull 8 5/8" @ 4,000'; spot 35 sx @ 4,050', tag @ 3,915'; spot 40 sx @ 2,850'; spot 40 sx @ 1,950'; spot 45 sx @ 545', tag @ 436'; spot 25 sx 60' to srf, install marker. | Production casing and mud across Premier. Location 1.06 miles from closest AGI well.       |