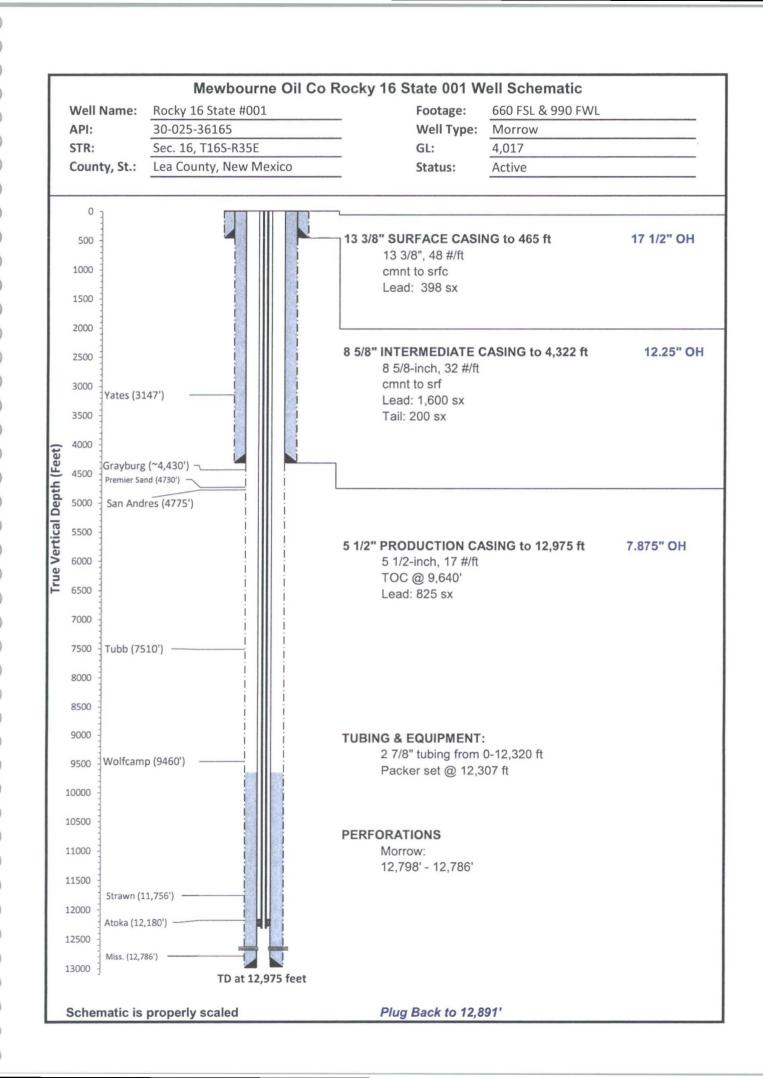

Attachment A9: NMOCD Records for Completion of Palomino Midge 22 State Com 001 (API # 3002535544)

Attachment A10: NMOCD Records for Completion and Plugging of Mustang Midge 28 001 (API # 3002535666)

Attachment A11: NMOCD Records for Completion of Rocky 16 State 001 (API # 3002536165)

|                                                                                                                                                                                                                                                                                                                                                                                                                                                                                                                                                                                                                                                                                                                                                                                                                                                                                                                                                                                                                                                                                                                                                                                                                                                                                                                                                                                                                                                                                                                                                                                                                                                                                                                                                                                                                                                                                                                                                                                                                                                                                                                               | со                                 | EIDSON 001                     | Plugged | 0.68 |      | to srf; set 8 5/8" csg @ 4,456' w/ 2,520 sx, circ to srf; set 4 1/2" csg @ 13,058' w/ 1,200 sx, TOC NR. Plugged Feb. 1982: Pumped 35 sx @ 13,020'-12,450', spot 50 sx 12,450', tag @ 11,700', cut and pulled csg @ 7,560'. Spot 50 sx @ 7,610, tag @ 7,485', spot 40 sx @ 6,600', spot 40 sx @ 4,500', tag @ 4,480', spot 50 sx, tag @ 4,370', spot 40 sx @ 2,200', spot 40 sx @ 443', set 10 sx @ srf. Welded cap.                                                                                                                                                                           | Production casing and mud across Premier. Location 0.68 miles from closest AGI well.       |
|-------------------------------------------------------------------------------------------------------------------------------------------------------------------------------------------------------------------------------------------------------------------------------------------------------------------------------------------------------------------------------------------------------------------------------------------------------------------------------------------------------------------------------------------------------------------------------------------------------------------------------------------------------------------------------------------------------------------------------------------------------------------------------------------------------------------------------------------------------------------------------------------------------------------------------------------------------------------------------------------------------------------------------------------------------------------------------------------------------------------------------------------------------------------------------------------------------------------------------------------------------------------------------------------------------------------------------------------------------------------------------------------------------------------------------------------------------------------------------------------------------------------------------------------------------------------------------------------------------------------------------------------------------------------------------------------------------------------------------------------------------------------------------------------------------------------------------------------------------------------------------------------------------------------------------------------------------------------------------------------------------------------------------------------------------------------------------------------------------------------------------|------------------------------------|--------------------------------|---------|------|------|-----------------------------------------------------------------------------------------------------------------------------------------------------------------------------------------------------------------------------------------------------------------------------------------------------------------------------------------------------------------------------------------------------------------------------------------------------------------------------------------------------------------------------------------------------------------------------------------------|--------------------------------------------------------------------------------------------|
| · 10 年 10 日本 10 日 | LEGACY RESERVES OPERATING, LP      | MUSTANG MIDGE 28               | Plugged | 0.74 |      | to srf; set 8 5/8" csg @ 4,945' w/ 1,200 sx, circ to srf (fell to                                                                                                                                                                                                                                                                                                                                                                                                                                                                                                                             | miles from closest AGI well.                                                               |
| 3002502806                                                                                                                                                                                                                                                                                                                                                                                                                                                                                                                                                                                                                                                                                                                                                                                                                                                                                                                                                                                                                                                                                                                                                                                                                                                                                                                                                                                                                                                                                                                                                                                                                                                                                                                                                                                                                                                                                                                                                                                                                                                                                                                    | MAGNOLIA<br>PETROLEUM CO           | SCHARBAUER EIDSON<br>001       | Plugged | 0.75 | 1.12 | Spudded July 1936, set 15 1/2" csg cmtd @ 247', 10 3/4" csg cmtd @ 2,156', drilled open hole to 5,300'. Dry Hole. Plugged Dec. 1936 w/ 14# mud 5,300 to 1,000', cut and pulled 10 3/4" csg @ 1,000', filled 1,000' to 250' w/ 14# mud, set cmt plug 250' to surface.                                                                                                                                                                                                                                                                                                                          | No cement or casing across<br>Premier. Location 0.75 miles<br>from closest AGI well.       |
| 3002536165                                                                                                                                                                                                                                                                                                                                                                                                                                                                                                                                                                                                                                                                                                                                                                                                                                                                                                                                                                                                                                                                                                                                                                                                                                                                                                                                                                                                                                                                                                                                                                                                                                                                                                                                                                                                                                                                                                                                                                                                                                                                                                                    | MEWBOURNE OIL CO                   | ROCKY 16 STATE 001             | Active  | 1.01 |      | Spudded March 2003: Set 13 3/8" csg @ 465' w/ 398 sx, circ to srf; set 8 5/8" csg @ 4,322' w/ 1,800 sx, circ to srf; set 5 1/2" csg @ 12,975' w/825 sx, TOC @ 9,640'. Completed as Townsend/Mississippian producer.                                                                                                                                                                                                                                                                                                                                                                           | Production casing and mud<br>across Premier. Location 0.87<br>miles from closest AGI well. |
| 3002535172                                                                                                                                                                                                                                                                                                                                                                                                                                                                                                                                                                                                                                                                                                                                                                                                                                                                                                                                                                                                                                                                                                                                                                                                                                                                                                                                                                                                                                                                                                                                                                                                                                                                                                                                                                                                                                                                                                                                                                                                                                                                                                                    | DAVID H ARRINGTON<br>OIL & GAS INC | LORD BALTIMORE 20<br>STATE 001 | Plugged | 1.06 | 1.35 | Spudded March 2001; set 13 3/8" csg @ 495' w/ 550 sx, circ to srf; set 8 5/8" csg @ 4,765' w/1,690 sx, circ to srf; set 5 1/2" csg @ 11,275' w/ 590 sx, TOC @ ~ 7,430'.  Plugged May 2014: set CIBP @ 10,800' w/ 35 sx; spot 25 sx @ 7,800'-8,000'; cut and pull 5 1/2" @ 7,400', spot 35 sx, tag @ 7,325'; RIH pkr @ 4,000', sqz 100 sx, POOH and tag cmt @ 5,112'; spot 50 sx 5,112'-4,700', tag @ 4,586'; cut and pull 8 5/8" @ 4,000'; spot 35 sx @ 4,050', tag @ 3,915'; spot 40 sx @ 2,850'; spot 40 sx @ 1,950'; spot 45 sx @ 545', tag @ 436'; spot 25 sx 60' to srf, install marker. | Production casing and mud across Premier. Location 1.06 miles from closest AGI well.       |