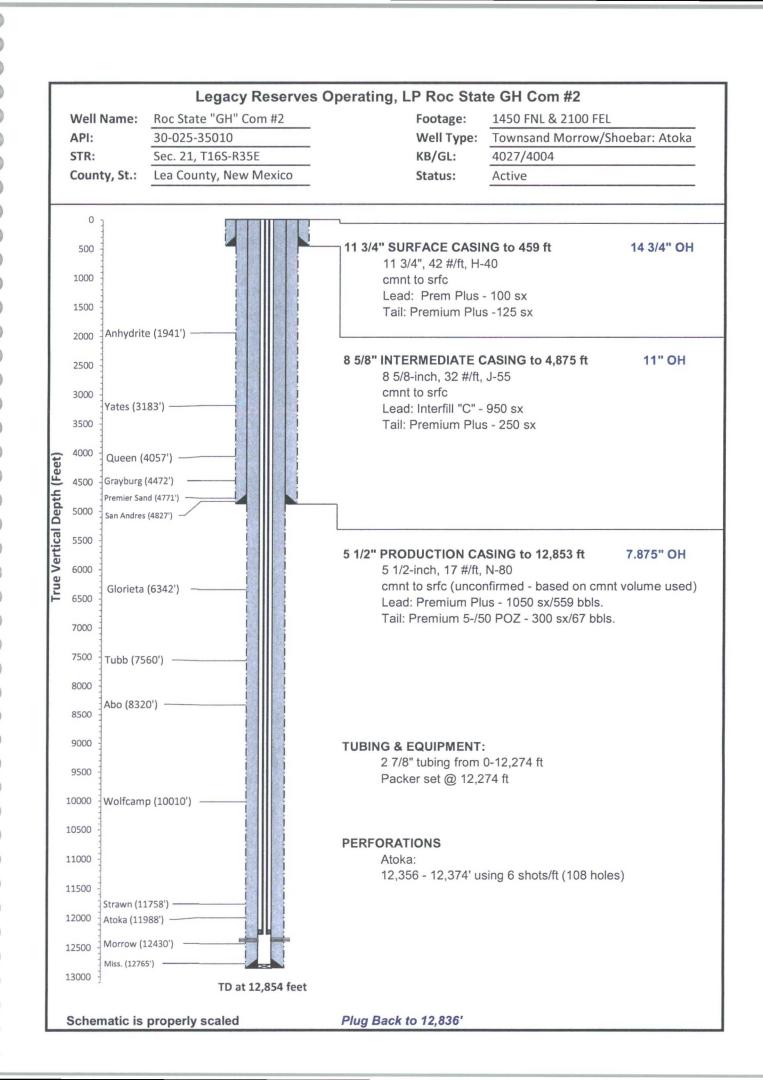

••••••••••••

Table A2: Summary of Completion/Plugging of Wells within One Mile of Proposed AGI Wells

| API        | OPERATOR                         |                                    | _       | _        | Personal Property lies and Publishers and Publisher | COMPLETION/PLUGGING SUMMARY                                                                                                                                                                                                                                                                                                                                                                                                      | PREMIER SAND PROTECTION                                                                         |
|------------|----------------------------------|------------------------------------|---------|----------|--------------------------------------------------------------------------------------------------------------------------------------------------------------------------------------------------------------------------------------------------------------------------------------------------------------------------------------------------------------------------------------------------------------------------------------------------------------------------------------------------------------------------------------------------------------------------------------------------------------------------------------------------------------------------------------------------------------------------------------------------------------------------------------------------------------------------------------------------------------------------------------------------------------------------------------------------------------------------------------------------------------------------------------------------------------------------------------------------------------------------------------------------------------------------------------------------------------------------------------------------------------------------------------------------------------------------------------------------------------------------------------------------------------------------------------------------------------------------------------------------------------------------------------------------------------------------------------------------------------------------------------------------------------------------------------------------------------------------------------------------------------------------------------------------------------------------------------------------------------------------------------------------------------------------------------------------------------------------------------------------------------------------------------------------------------------------------------------------------------------------------|----------------------------------------------------------------------------------------------------------------------------------------------------------------------------------------------------------------------------------------------------------------------------------------------------------------------------------------------------------------------------------------------------------------------------------|-------------------------------------------------------------------------------------------------|
|            |                                  |                                    |         | from AGI | from AGI                                                                                                                                                                                                                                                                                                                                                                                                                                                                                                                                                                                                                                                                                                                                                                                                                                                                                                                                                                                                                                                                                                                                                                                                                                                                                                                                                                                                                                                                                                                                                                                                                                                                                                                                                                                                                                                                                                                                                                                                                                                                                                                       |                                                                                                                                                                                                                                                                                                                                                                                                                                  |                                                                                                 |
|            |                                  |                                    |         |          | #2 (miles)                                                                                                                                                                                                                                                                                                                                                                                                                                                                                                                                                                                                                                                                                                                                                                                                                                                                                                                                                                                                                                                                                                                                                                                                                                                                                                                                                                                                                                                                                                                                                                                                                                                                                                                                                                                                                                                                                                                                                                                                                                                                                                                     |                                                                                                                                                                                                                                                                                                                                                                                                                                  |                                                                                                 |
| 3002526270 | BP AMERICA<br>PRODUCTION         | STATE HC 001                       | Plugged | 0.26     |                                                                                                                                                                                                                                                                                                                                                                                                                                                                                                                                                                                                                                                                                                                                                                                                                                                                                                                                                                                                                                                                                                                                                                                                                                                                                                                                                                                                                                                                                                                                                                                                                                                                                                                                                                                                                                                                                                                                                                                                                                                                                                                                | Spudded April 1979, set 13 3/8" csg @ 408', circ to srf; set 9 5/8" csg @ 5,203', TOC ~ 1,575", drilled to 13,001'. Dry Hole. Plugged Aug. 1979: Spot 50 sx 12,445'-12,555', spot 50 sx 11,945'-11,12,045', spot 50 sx 9,774'-9,874', spot 100 sx 8,295'-8,393', spot 60 sx 6,290'-6,390', spot 40 sx 5,148'-5,248', spot 40 sx 3,120'-3,220', spot 40 sx 1,880'-1,980', spot 40 sx 650'-750', spot 10 sx surf plug. Welded cap. | Intermediate casing and cement across Premier. Location 0.25 miles from closest AGI well.       |
| 3002535010 | LEGACY RESERVES<br>OPERATING, LP | ROC STATE GH COM<br>002            | Active  | 0.66     | 0.35                                                                                                                                                                                                                                                                                                                                                                                                                                                                                                                                                                                                                                                                                                                                                                                                                                                                                                                                                                                                                                                                                                                                                                                                                                                                                                                                                                                                                                                                                                                                                                                                                                                                                                                                                                                                                                                                                                                                                                                                                                                                                                                           | Spudded April 2000; set 11 3/4" csg @ 459' w/ 225 sx, circ to srf; set 8 5/8" csg @ 4,875' w/ 1,200 sx, circ to srf; set 5 1/2" csg @ 12,853' w/ 1,350 sx, TOC NR. Completed as Atoka/Shoebar producer                                                                                                                                                                                                                           | Intermediate casing and cement across Premier. Location 0.35 miles from closest AGI well.       |
| 3002526154 | V-F PETROLEUM INC                | STATE GH 001                       | Active  | 0.51     | 0.36                                                                                                                                                                                                                                                                                                                                                                                                                                                                                                                                                                                                                                                                                                                                                                                                                                                                                                                                                                                                                                                                                                                                                                                                                                                                                                                                                                                                                                                                                                                                                                                                                                                                                                                                                                                                                                                                                                                                                                                                                                                                                                                           | Spudded Dec. 1978; set 13 3/8" csg @ 425', cmt w/400 sx, circ to srf; set 9 5/8" csg @ 4,550' w/1,550 sx, TOC @ ~ 600'; set 5 1/2" csg @ 12,902' w/2,300 sx, TOC @ ~2,290'.                                                                                                                                                                                                                                                      | Production casing and cement<br>across Premier. Location 0.36<br>miles from closest AGI well.   |
| 3002536334 | EOG RESOURCES INC                | VIPER 21 STATE 001                 | Plugged | 0.73     | 0.53                                                                                                                                                                                                                                                                                                                                                                                                                                                                                                                                                                                                                                                                                                                                                                                                                                                                                                                                                                                                                                                                                                                                                                                                                                                                                                                                                                                                                                                                                                                                                                                                                                                                                                                                                                                                                                                                                                                                                                                                                                                                                                                           | Spudded Aug. 2003: Set 11 3/4" csg @ 478' w/ 250 sx, circ to srf; set 8 5/8" csg @ 4,872' w/1,480 sx, TOC ND; drilled to 11,500'. Dry Hole. Plugged Sept. 2003: Spot 30 sx @ 11,500-11,400'; spot 40 sx @ 9,780'-9,680'; spot 45 sx 7,530'-7,430'; spot 65 sx @ 4,922', tag @ 4,703'; spot 30 sx 1,800'-1,700'; spot 30 sx @ 528'-428'; set plud w/ 20 sx 60'                                                                    | Intermediate casing and cement<br>across Premier. Location 0.53<br>miles from closest AGI well. |
| 3002535544 | LEGACY RESERVES<br>OPERATING, LP | PALOMINO MIDGE<br>22 STATE COM 001 | Active  | 0.79     | 0.55                                                                                                                                                                                                                                                                                                                                                                                                                                                                                                                                                                                                                                                                                                                                                                                                                                                                                                                                                                                                                                                                                                                                                                                                                                                                                                                                                                                                                                                                                                                                                                                                                                                                                                                                                                                                                                                                                                                                                                                                                                                                                                                           | Spudded May 2001: Set 13 3/8" csg @ 505' w/ 475 sx, circ to srf; set 8 5/8" csg @ 4,940' w/ 1,250 sx , TOC NR, set 5 1/2" csg @ 13,570' w/ 750 sx, TOC NR. Completed as Atoka/Shoebar producer.                                                                                                                                                                                                                                  | Intermediate casing and cement<br>across Premier. Location 0.55<br>miles from closest AGI well. |
| 3002526433 | CARR WELL SERVICE<br>INC         | EIDSON COM 001                     | Plugged | 0.58     | 0.75                                                                                                                                                                                                                                                                                                                                                                                                                                                                                                                                                                                                                                                                                                                                                                                                                                                                                                                                                                                                                                                                                                                                                                                                                                                                                                                                                                                                                                                                                                                                                                                                                                                                                                                                                                                                                                                                                                                                                                                                                                                                                                                           | Spudded April 1979; set 13 3/8" csg @ 424' w 450 sx, circ to srf; set 8 5/8" csg @ 4,600' w/ 1,220 sx, circ to srf; set 4 1/2" csg @ 13,046' w/ 1000 sx, TOC @~ 8,990'. Plugged Jan. 1989: Set CIBP @ 11,935' w/ 5 sx, spot 50 sx @ 8,650', tag @ 8,481', spot 50 sx @ 6,396-6,296', spot 50 sx @ 4,630', tag @ 4,510', spot 50 sx @ 2,137'-2,037', spot 50 sx 472-372', set 10 sx 31' to surf.                                  | Production casing and mud<br>across Premier. Location 0.58<br>miles from closest AGI well.      |
| 3002532738 | NEARBURG<br>PRODUCING CO         | EIDSON 29 STATE<br>COM 001         | Plugged | 0.67     | 1.06                                                                                                                                                                                                                                                                                                                                                                                                                                                                                                                                                                                                                                                                                                                                                                                                                                                                                                                                                                                                                                                                                                                                                                                                                                                                                                                                                                                                                                                                                                                                                                                                                                                                                                                                                                                                                                                                                                                                                                                                                                                                                                                           | Spudded Dec 1994; set 13 3/8" csg @ 501' w/ 450 sx, circ to srf; set 8 5/8" csg @ 4,825' w/ 1,875 sx, circ to srf, drilled to 12,993'. Dry hole. Plugged Feb. 1995: Spot 30 sx 12,990'-12,890'; spot 30 sx 10,688'-10,588'; spot 30 sx 9,800'-9,700'; spot 25 sx 6,810'-6,710'; spot 25 sx 4,875-4,775'; spot 25 sx 1,538'-1,438'; (Record incomplete from here).                                                                | Intermediate casing and cement across Premier. Location 0.67 miles from closest AGI well.       |