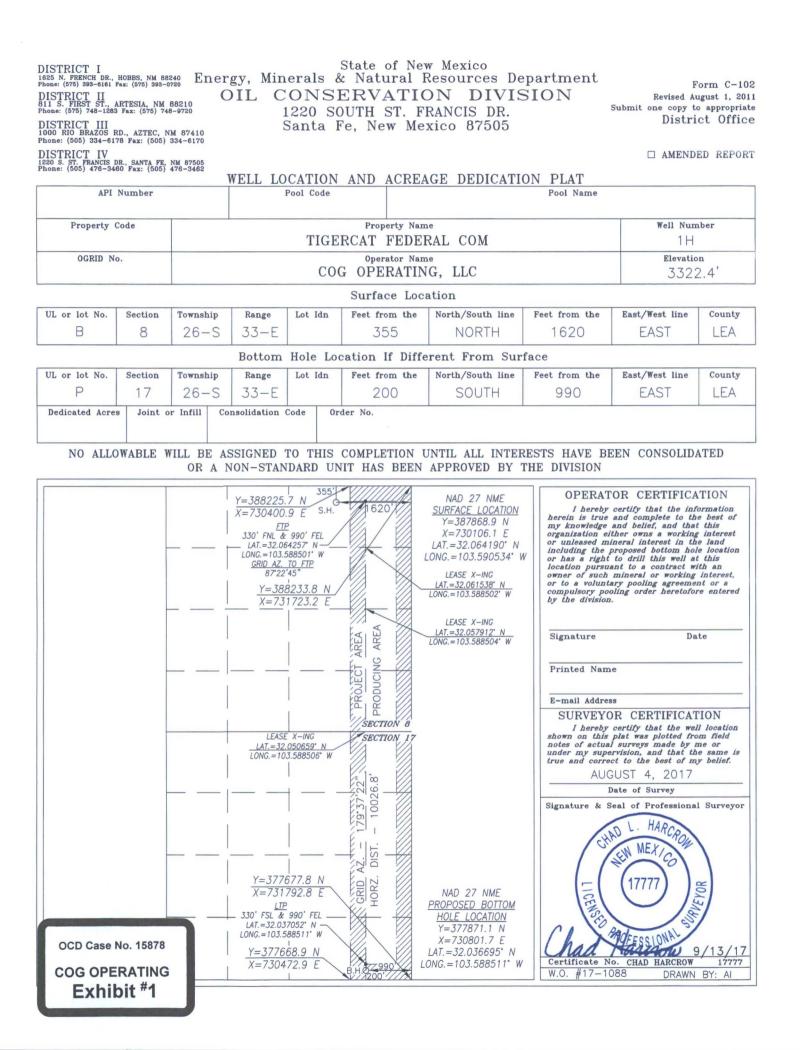

Re: Well Proposal – Tigercat Federal Com 1H Section 8: E½E½ Section 17: E½E½ Township 26 South, Range 33 East, N.M.P.M.
SHL: 355' FNL & 1620' FEL, or a legal location in Unit B (Sec. 8) BHL: 200' FSL & 990' FEL, or a legal location in Unit P (Sec. 17) Lea County, New Mexico

# COG OPERATING LLC AUTHORITY FOR EXPENDITURE DRILLING

| WELL NAME: | TIGERCAT FEDERAL COM #1H    | PROSPECT NAME:  | Bulldog 2633       |  |
|------------|-----------------------------|-----------------|--------------------|--|
|            | 355 FNL & 1620 FEL (Sec. 8) | STATE & COUNTY: | New Mexico, Lea    |  |
| BHL:       | 200 FSL & 990 FEL (Sec. 17) | OBJECTIVE:      | Drill and Complete |  |
| FORMATION: | 1st Bone Spring Shale       | DEPTH:          | 19,600             |  |
| LEGAL:     | Sec. 8 & 17, T26S- R33E     | TVD:            | 10,299             |  |