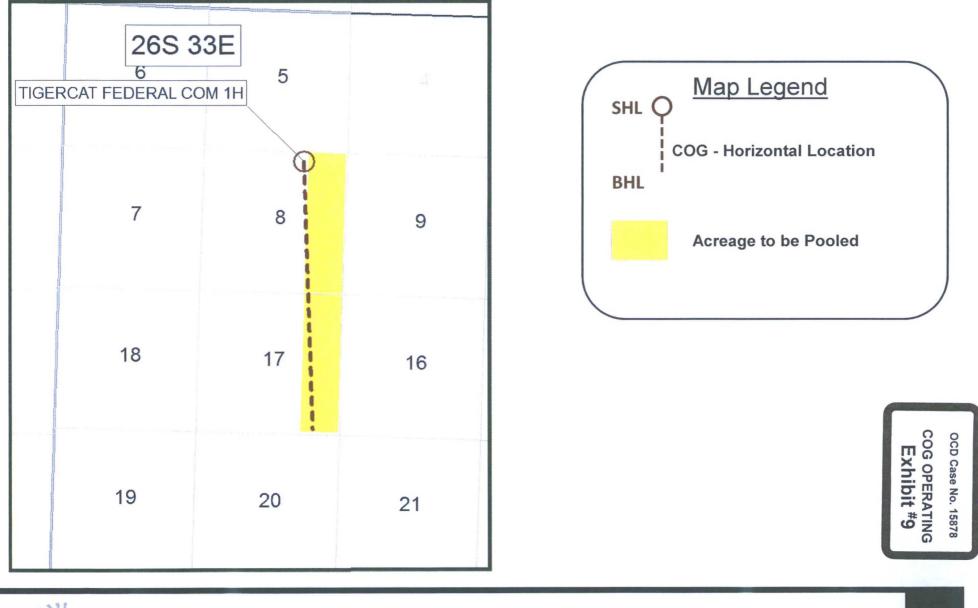

Re: Well Proposal – Tigercat Federal Com 1H Section 8: E½E½ Section 17: E½E½ Township 26 South, Range 33 East, N.M.P.M.
SHL: 355' FNL & 1620' FEL, or a legal location in Unit B (Sec. 8) BHL: 200' FSL & 990' FEL, or a legal location in Unit P (Sec. 17) Lea County, New Mexico

#### Re: COG Operating LLC NMOCD Application

Dear Sir or Madam:

Enclosed is a copy of an application for approval of a 320-acre, non-standard spacing and proration unit and compulsory pooling that COG Operating LLC ("COG") has filed with the New Mexico Oil Conservation Division ("the Division"). The proposed non-standard spacing and proration unit is comprised of the E/2 E/2 of Section 8 and the E/2 E/2 of Section 17, Township 26 South, Range 33 East, N.M.P.M., Lea County, New Mexico.

The proposed non-standard spacing and proration unit is comprised of the E/2 E/2 of Section 8 and the E/2 E/2 of Section 17, Township 26 South, Range 33 East, NMPM, Lea County, New Mexico. The location of the proposed project area is orthodox. 3MG Corporation's ("3MG") interests are not being pooled, but as the owner of an interest in an offsetting tract, it is entitled to receive notice of COG's application.