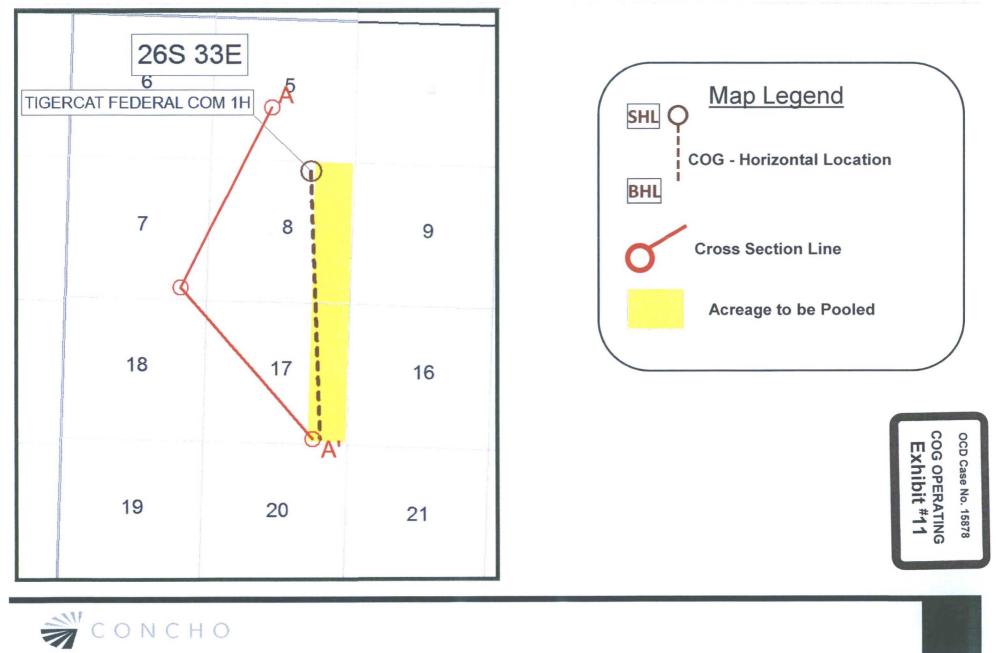

Re: Well Proposal – Tigercat Federal Com 1H Section 8: E½E½ Section 17: E½E½ Township 26 South, Range 33 East, N.M.P.M.
SHL: 355' FNL & 1620' FEL, or a legal location in Unit B (Sec. 8) BHL: 200' FSL & 990' FEL, or a legal location in Unit P (Sec. 17) Lea County, New Mexico

#### Re: COG Operating LLC NMOCD Application

Dear Sir or Madam:

Enclosed is a copy of an application for approval of a 320-acre, non-standard spacing and proration unit and compulsory pooling that COG Operating LLC ("COG") has filed with the New Mexico Oil Conservation Division ("the Division"). The proposed non-standard spacing and proration unit is comprised of the E/2 E/2 of Section 8 and the E/2 E/2 of Section 17, Township 26 South, Range 33 East, N.M.P.M., Lea County, New Mexico.