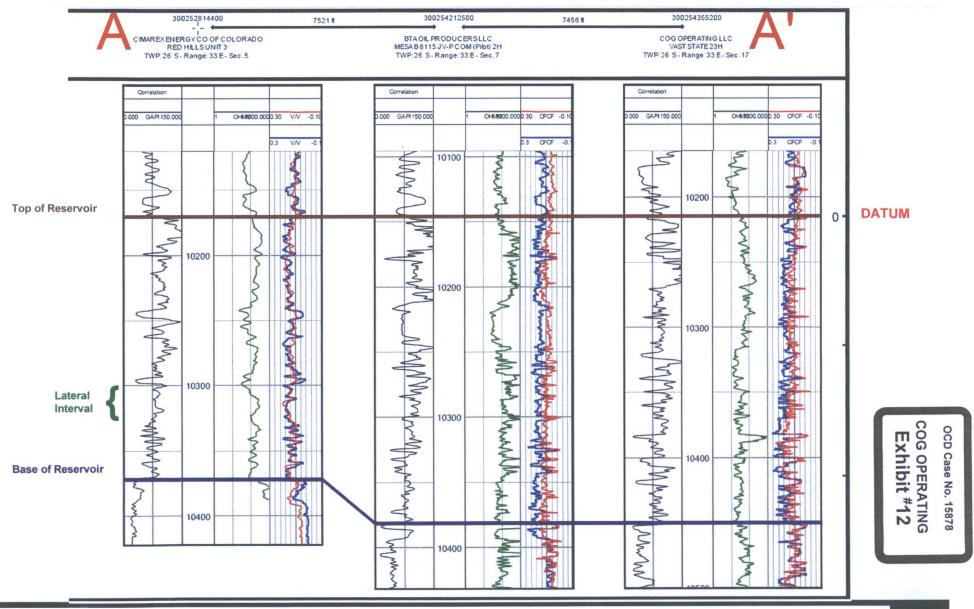

# COG OPERATING LLC AUTHORITY FOR EXPENDITURE DRILLING

| WELL NAME: | TIGERCAT FEDERAL COM #1H    | PROSPECT NAME:  | Bulldog 2633       |  |
|------------|-----------------------------|-----------------|--------------------|--|
|            | 355 FNL & 1620 FEL (Sec. 8) | STATE & COUNTY: | New Mexico, Lea    |  |
| BHL:       | 200 FSL & 990 FEL (Sec. 17) | OBJECTIVE:      | Drill and Complete |  |
| FORMATION: | 1st Bone Spring Shale       | DEPTH:          | 19,600             |  |
| LEGAL:     | Sec. 8 & 17, T26S- R33E     | TVD:            | 10,299             |  |