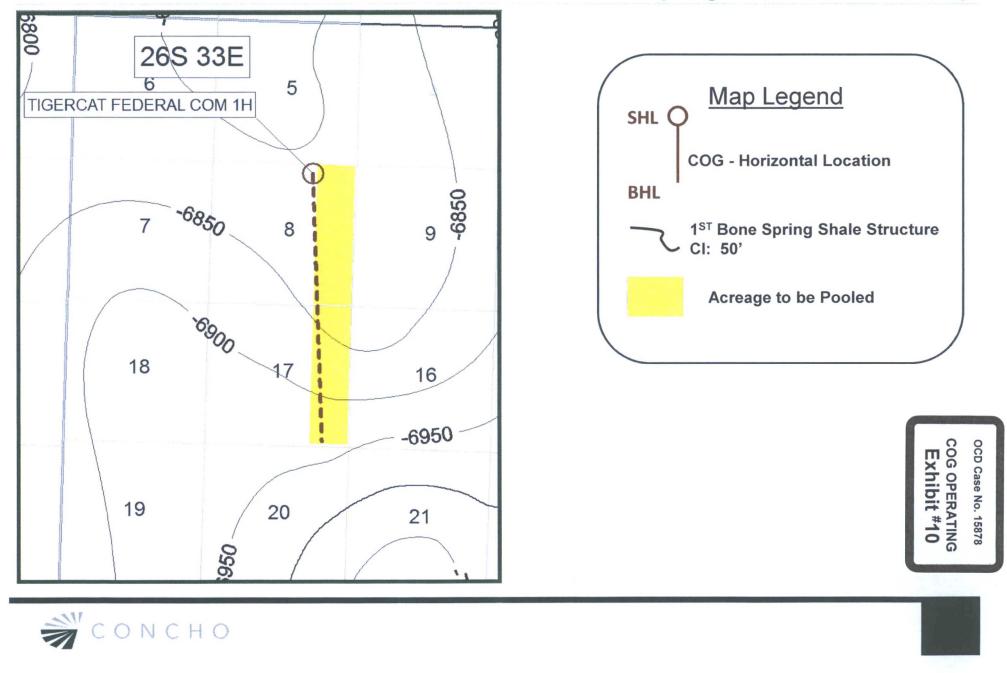

Re: Well Proposal – Tigercat Federal Com 1H Section 8: E½E½ Section 17: E½E½ Township 26 South, Range 33 East, N.M.P.M.
SHL: 355' FNL & 1620' FEL, or a legal location in Unit B (Sec. 8) BHL: 200' FSL & 990' FEL, or a legal location in Unit P (Sec. 17) Lea County, New Mexico

#### Re: COG Operating LLC NMOCD Application

Dear Sir or Madam:

Enclosed is a copy of an application for approval of a 320-acre, non-standard spacing and proration unit and compulsory pooling that COG Operating LLC ("COG") has filed with the New Mexico Oil Conservation Division ("the Division"). The proposed non-standard spacing and proration unit is comprised of the E/2 E/2 of Section 8 and the E/2 E/2 of Section 17, Township 26 South, Range 33 East, N.M.P.M., Lea County, New Mexico.

# COG OPERATING LLC AUTHORITY FOR EXPENDITURE DRILLING

| WELL NAME: | TIGERCAT FEDERAL COM #1H    | PROSPECT NAME:  | Bulldog 2633       |  |
|------------|-----------------------------|-----------------|--------------------|--|
|            | 355 FNL & 1620 FEL (Sec. 8) | STATE & COUNTY: | New Mexico, Lea    |  |
| BHL:       | 200 FSL & 990 FEL (Sec. 17) | OBJECTIVE:      | Drill and Complete |  |
| FORMATION: | 1st Bone Spring Shale       | DEPTH:          | 19,600             |  |
| LEGAL:     | Sec. 8 & 17, T26S- R33E     | TVD:            | 10,299             |  |