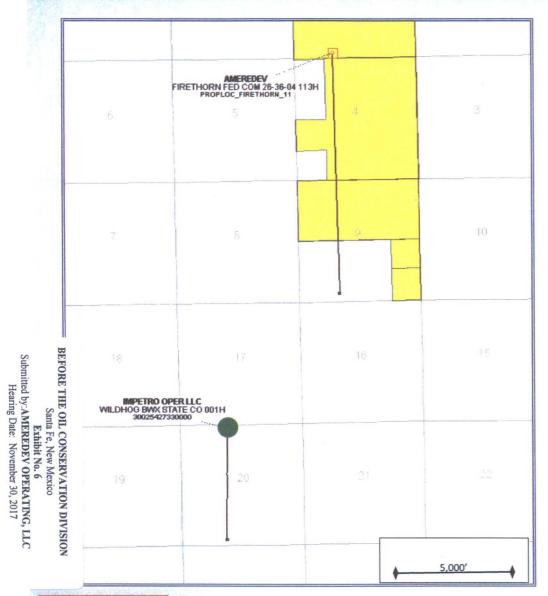

#### FIRETHORN FED COM 26-36-04 113H

T26S-R36E-SECTION 4, E2W2 T26S-R36E-SECTION 9, E2W2 LEA COUNTY, NEW MEXICO

#### TRACT 1: E2W2 SECTION 4 AND E2NW4 SECTION 9 ALL IN T26S-R36E

| Ameredev New Mexico, LLC           | 100.00% |
|------------------------------------|---------|
| Total                              | 100.00% |
| TRACT 2: E2SW4 SECTION 9 T26S-R36E |         |
| EOG Resources Inc.                 | 100.00% |
| Total                              | 100.00% |

UNIT RECAPITULATION T26S-R36E-SECTION 4, E2W2 T26S-R36E-SECTION 9, E2W2

| Ameredev New Mexico, LLC | 75.00%  |
|--------------------------|---------|
| *EOG Resources Inc.      | 25.00%  |
| Total                    | 100.00% |