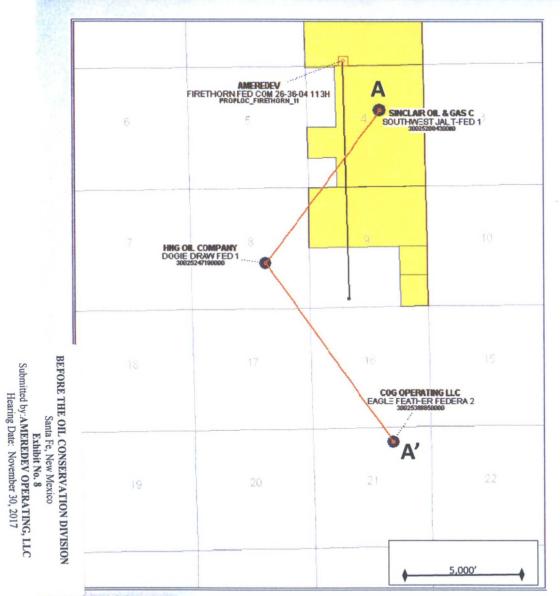

To: All offset owners and pooled parties, including: EOG Resources, inc.

Case No. 15894: Application of Ameredev Operating, LLC for a non-standard spacing and proration unit and compulsory pooling, Lea County, New Mexico. Applicant in the above-styled cause seeks an order (1) creating a non-standard, 320-acre, more or less, spacing and proration unit comprised of the E/2 W/2 of Section 9, Township 26 South, Range 36 East, NMPM, Lea County, New Mexico and (2) pooling all uncommitted interests in the Wolfcamp formation underlying this acreage. Said non-standard unit is to be dedicated to applicant's proposed Firethorn Fed Com 26-38-04 No. 113H Well, which will be hortzentally drilled from a surface location in the SE/4 SW/4 (Unit N) of Section 3, Township 25 South, Range 36 East to a standard bottom hole location in the SE/4 SW/4 (Unit N) of Section 9, Township 26 South, Range 36 East. The completed interval for this well will remain within the 330-foot standard offset required by the rules. Also to be considered will be the cost of drilling and completing said well and the allocation of the cost thereof as well as actual operating costs and charges for supervision, designation of Ameredev Operating, LLC as operator of the well and a 200% charge for risk involved in drilling said well. Said area is located approximately 5 miles southwest of Jal, NM. #32247