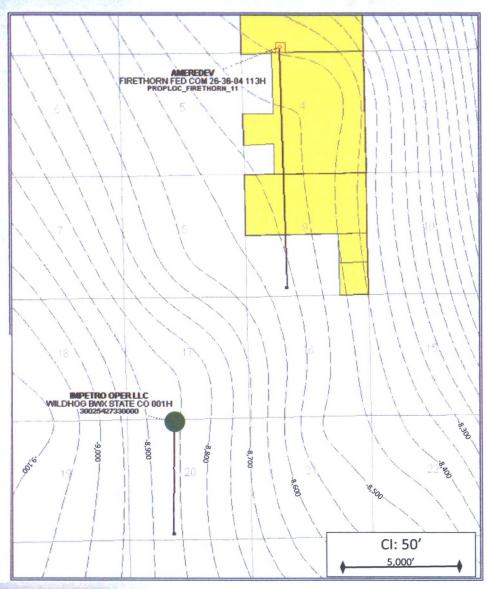

#### FIRETHORN FED COM 26-36-04 113H

T26S-R36E-SECTION 4, E2W2 T26S-R36E-SECTION 9, E2W2 LEA COUNTY, NEW MEXICO

#### TRACT 1: E2W2 SECTION 4 AND E2NW4 SECTION 9 ALL IN T26S-R36E

| Ameredev New Mexico, LLC           | 100.00% |
|------------------------------------|---------|
| Total                              | 100.00% |
| TRACT 2: E2SW4 SECTION 9 T26S-R36E |         |
| EOG Resources Inc.                 | 100.00% |
| Total                              | 100.00% |

UNIT RECAPITULATION T26S-R36E-SECTION 4, E2W2 T26S-R36E-SECTION 9, E2W2

| Ameredev New Mexico, LLC | 75.00%  |
|--------------------------|---------|
| *EOG Resources Inc.      | 25.00%  |
| Total                    | 100.00% |