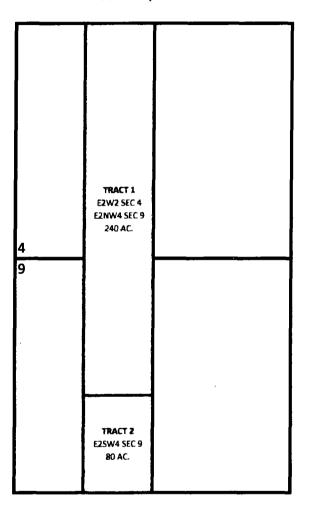

#### TRACT 1: E2W2 SECTION 4 AND E2NW4 SECTION 9 ALL IN T26S-R36E

| Ameredev New Mexico, LLC           | 100.00% |
|------------------------------------|---------|
| Total                              | 100.00% |
| TRACT 2: E2SW4 SECTION 9 T26S-R36E |         |
| EOG Resources Inc.                 | 100.00% |
| Total                              | 100.00% |

UNIT RECAPITULATION T26S-R36E-SECTION 4, E2W2 T26S-R36E-SECTION 9, E2W2

| Ameredev New Mexico, LLC | 75.00%  |
|--------------------------|---------|
| *EOG Resources Inc.      | 25.00%  |
| Total                    | 100.00% |