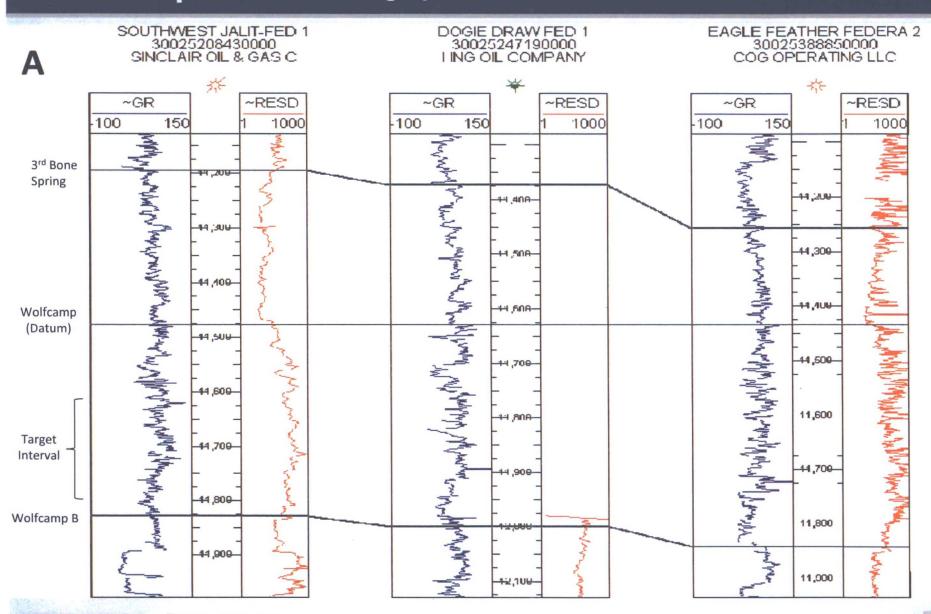

To: All offset owners and pooled parties, including: EOG Resources, inc.

Case No. 15894: Application of Ameredev Operating, LLC for a non-standard spacing and proration unit and compulsory pooling, Lea County, New Mexico. Applicant in the above-styled cause seeks an order (1) creating a non-standard, 320-acre, more or less, spacing and proration unit comprised of the E/2 W/2 of Section 9, Township 26 South, Range 36 East, NMPM, Lea County, New Mexico and (2) pooling all uncommitted interests in the Wolfcamp formation underlying this acreage. Said non-standard unit is to be dedicated to applicant's proposed Firethorn Fed Com 26-38-04 No. 113H Well, which will be hortzentally drilled from a surface location in the SE/4 SW/4 (Unit N) of Section 3, Township 25 South, Range 36 East to a standard bottom hole location in the SE/4 SW/4 (Unit N) of Section 9, Township 26 South, Range 36 East. The completed interval for this well will remain within the 330-foot standard offset required by the rules. Also to be considered will be the cost of drilling and completing said well and the allocation of the cost thereof as well as actual operating costs and charges for supervision, designation of Ameredev Operating, LLC as operator of the well and a 200% charge for risk involved in drilling said well. Said area is located approximately 5 miles southwest of Jal, NM. #32247