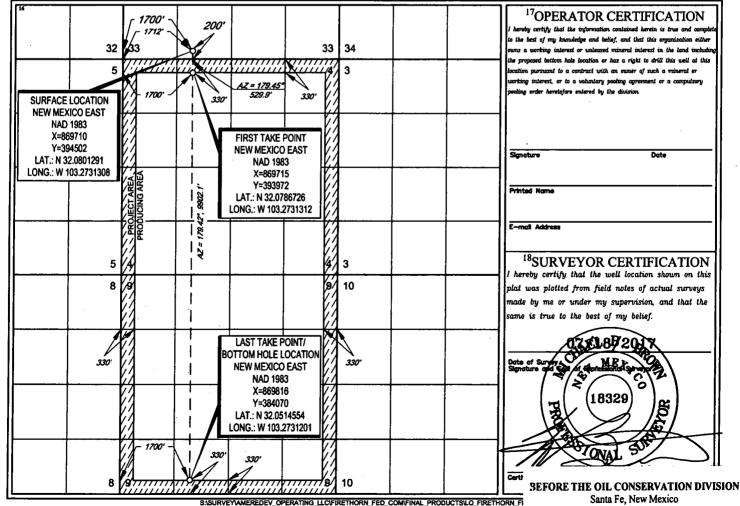

AMENDED REPORT

|                         |                          | W                                                  | VELL LC                           | )CATIO       | N AND ACI                                     | REAGE DEDICA           | ATION PLA           | <b>T</b>          |              |
|-------------------------|--------------------------|----------------------------------------------------|-----------------------------------|--------------|-----------------------------------------------|------------------------|---------------------|-------------------|--------------|
|                         | r                        | 92                                                 | <sup>2</sup> Pool Code<br>8 2 3 0 | u            | "Pool Name<br>WC-025G-09 S 263620C', WOLFCAMF |                        |                     |                   |              |
| <sup>4</sup> Property C | ode                      |                                                    |                                   |              | <sup>5</sup> Well Number<br>113H              |                        |                     |                   |              |
| 70GRID 1<br>37222       |                          | *Operator Name  *Coperator Name  *Elevation  2998* |                                   |              |                                               |                        |                     |                   |              |
|                         |                          |                                                    |                                   |              | <sup>10</sup> Surface I                       | Location               |                     |                   |              |
| UL or lot no.           | Section<br>33            | Township<br>25-S                                   | 36-E                              | Lot Idn<br>— | Feet from the 200'                            | North/South line SOUTH | Feet from the 1700' | East/West<br>WEST | LEA          |
| UL or lot no.           | Section<br>9             | Township 26-S                                      | Range<br>36-E                     | Lot Idn<br>— | Feet from the                                 | e North/South line     | Feet from the 1700' | East/West         | t Une County |
| 12 Dedicated Acres      | <sup>13</sup> Joint or 1 | Infill 14Co                                        | nsolidation Cod                   | de 15Orde    | r No.                                         | <u> </u>               |                     |                   |              |

RÉ:

Firethorn Fed Com 3WA Well Proposal

Township 26 South, Range 36 East, N.M.P.M., Lea County, New Mexico

SHL: 200' FNL & 1,700' FWL Section 4; BHL: 330' FSL & 1,700' FWL Section 9

To: All offset owners and pooled parties, including: EOG Resources, inc.

Case No. 15894: Application of Ameredev Operating, LLC for a non-standard spacing and proration unit and compulsory pooling, Lea County, New Mexico. Applicant in the above-styled cause seeks an order (1) creating a non-standard, 320-acre, more or less, spacing and proration unit comprised of the E/2 W/2 of Section 9, Township 26 South, Range 36 East, NMPM, Lea County, New Mexico and (2) pooling all uncommitted interests in the Wolfcamp formation underlying this acreage. Said non-standard unit is to be dedicated to applicant's proposed Firethorn Fed Com 26-38-04 No. 113H Well, which will be hortzentally drilled from a surface location in the SE/4 SW/4 (Unit N) of Section 3, Township 25 South, Range 36 East to a standard bottom hole location in the SE/4 SW/4 (Unit N) of Section 9, Township 26 South, Range 36 East. The completed interval for this well will remain within the 330-foot standard offset required by the rules. Also to be considered will be the cost of drilling and completing said well and the allocation of the cost thereof as well as actual operating costs and charges for supervision, designation of Ameredev Operating, LLC as operator of the well and a 200% charge for risk involved in drilling said well. Said area is located approximately 5 miles southwest of Jal, NM. #32247