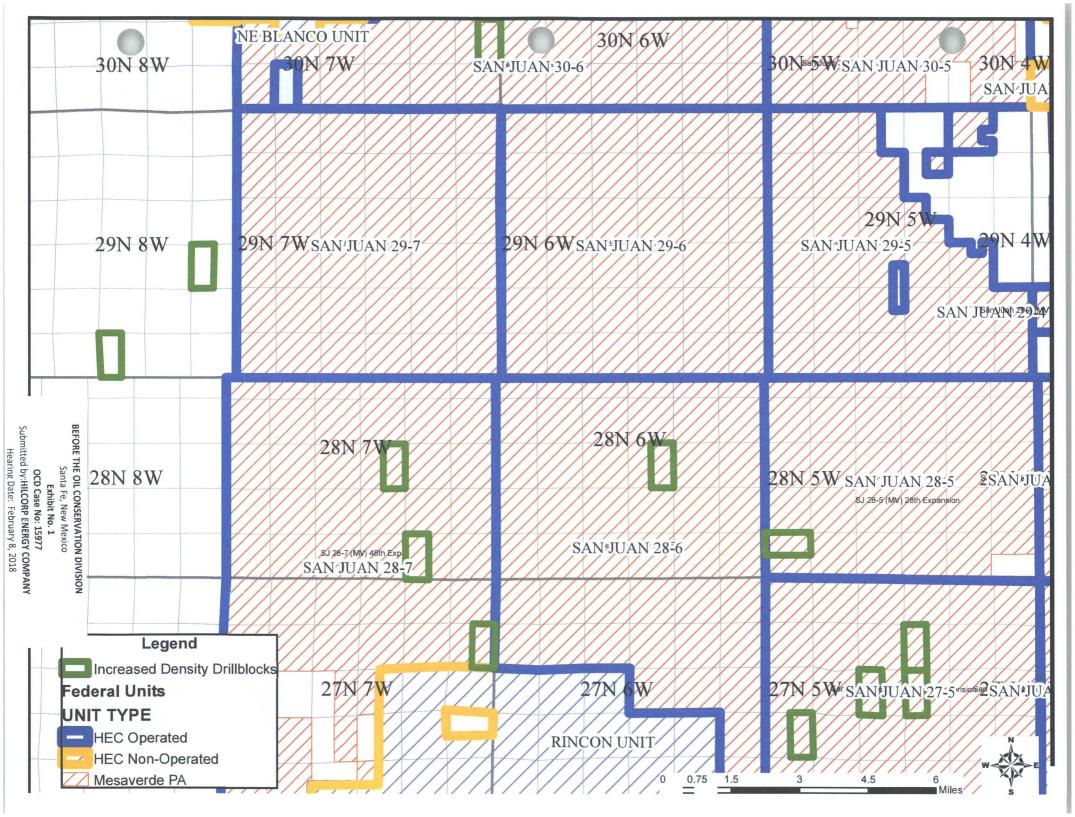

1. Hilcorp is the operator of a standard 320-acre, more or less, spacing and proration unit in the Blanco-Mesaverde Gas Pool comprised of the E/2 of Section 25, Township 30 North, Range 6 West, Rio Arriba County, New Mexico, in which the following four wells are currently completed and producing:

- a. San Juan 30-6 Unit 78A Well (API No. 30-039-21927), Sec. 25, T30N, R6W (Unit J);
- b. San Juan 30-6 Unit 129M Well (API No. 30-039-30809), Sec. 25, T30N, R6W (Unit I); and

STATE OF NEW MEXICO ENERGY, MINERALS AND NATURAL RESOURCES DEPARTMENT **OIL CONSERVATION** DIVISION SANTA FE **NEW MEXICO** The State of New Mexico through its Oil Conservation Division hereby gives notice pursuant to law and the Rules and Regulations of the Division of the following public hearing to be held at 8:15 A.M. on February 8, 2018, in the Oil Conservation Division Hearing Room at 1220 South St. Francis, Santa Fe, New Mexico, before an examiner duly appoint for the hearing. If you are an individual with a disability who is in need of a reader, amplifier, qualified sign language interpreter, or any other form of auxiliary aid or service to atlii \$\$96.00 tend or participate in the hearing, please contact: Florene Davidson at 505line 476-3458 or through the at New Mexico Relay Network, 1-800-659-1779 by January 29, 2018. Public documents, including the \$5.00 agenda and minutes, can be provided in various accessible forms. Please contact Florene Davidson if a summary or other type of accessible form is \$101.40 needed. STATE OF NEW MEXICO TO: All named parties and persons having any **T** Q 08 right, title, interest or claim in the following cases and notice to the public. (NOTE: All land descrip-\$110.48 tions herein refer to the New Mexico Principal Meridian whether or not so stated.) TO: ALL OFFSET OWN-ERS AND POOLED PARTIES, INCLUDING: ACTON ENERGY LP; BP AMERICA PRODUC-COMPANY TION t rece nde SUN CHARLES W. GAY, HIS HEIRS AND DEVISEES; **CROSS TIMBERS EN-**ERGY LLC; EMIL MOS-BACHER, III, HIS HEIRS an AND DEVISEES; HENRY G. ROBELDO, HIS HEIRS AND DEVISEES; J&M RAYMOND LTD; JANE M. ESTATE LLC LORRAYN GAY HACK-ER, HER HEIRS AND **DEVISEES: MOSBACH-**ER USA; OMIMEX PET-ROLEUM; ROBERT E. GALL ESTATE, HIS HEIRS AND DEVISEES; ROBERT MORRISON ESTATE, HIS HEIRS AND DEVISEES ROBERT UMBACH CANCER FOUNDATION; T H MCELVAIN OIL & GAS LLLP; TAMACAM LLC; WPC OIL & GAS LP. Case No. 15977: Application of Hilcorp Energy Company for an Exception to the Well Density **Requirements** of the Special Rules and Regulations of the Blanco-