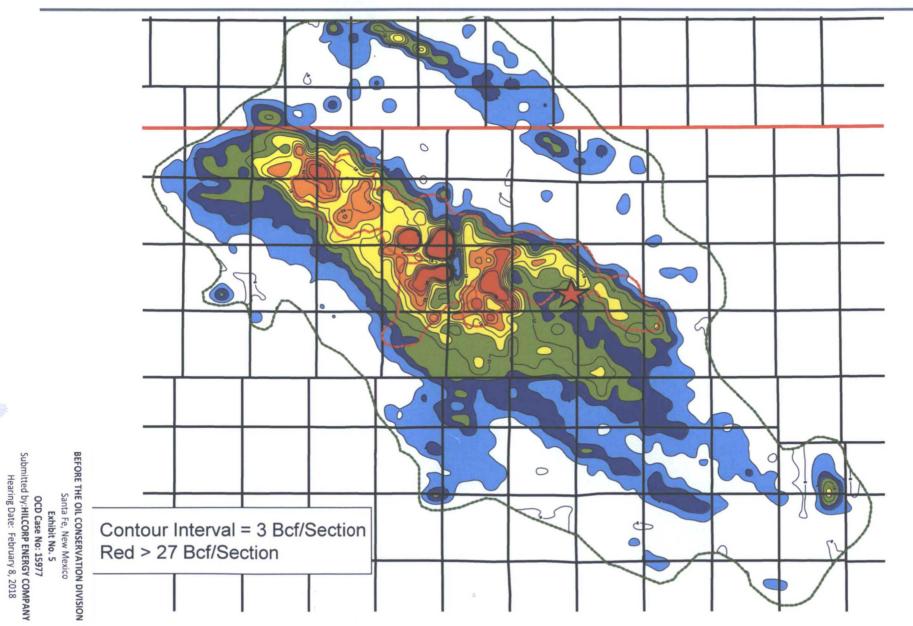

## San Juan 30-6 Unit 129

| Reference<br>Area | Volumetric<br>OGIP | Section<br>Equivalent<br>OGIP | CTD / RF%       | Remaining<br>GIP | EUR / RF%       |
|-------------------|--------------------|-------------------------------|-----------------|------------------|-----------------|
| Qtr Section       | 8.4 Bcf            | 33.6 Bcf                      | 3.1 Bcf / 37%   | 5.3 Bcf          | 4.3 Bcf / 51%   |
| Section           | 33.1 Bcf           | 33.1 Bcf                      | 16.3 Bcf / 49%  | 16.8 Bcf         | 21.2 Bcf / 64%  |
| 9 Section         | 295.5 Bcf          | 32.8 Bcf                      | 138.9 Bcf / 47% | 156.6 Bcf        | 172.9 Bcf / 59% |

- Remaining Gas in Place in Quarter Section of 5.3 Bcf
- Cumulative Recovery Factor to Date 37% and 49% in the Quarter Section and Section, respectively
- Considerable gas remaining in area with opportunity to recover additional volumes utilizing existing wellbore