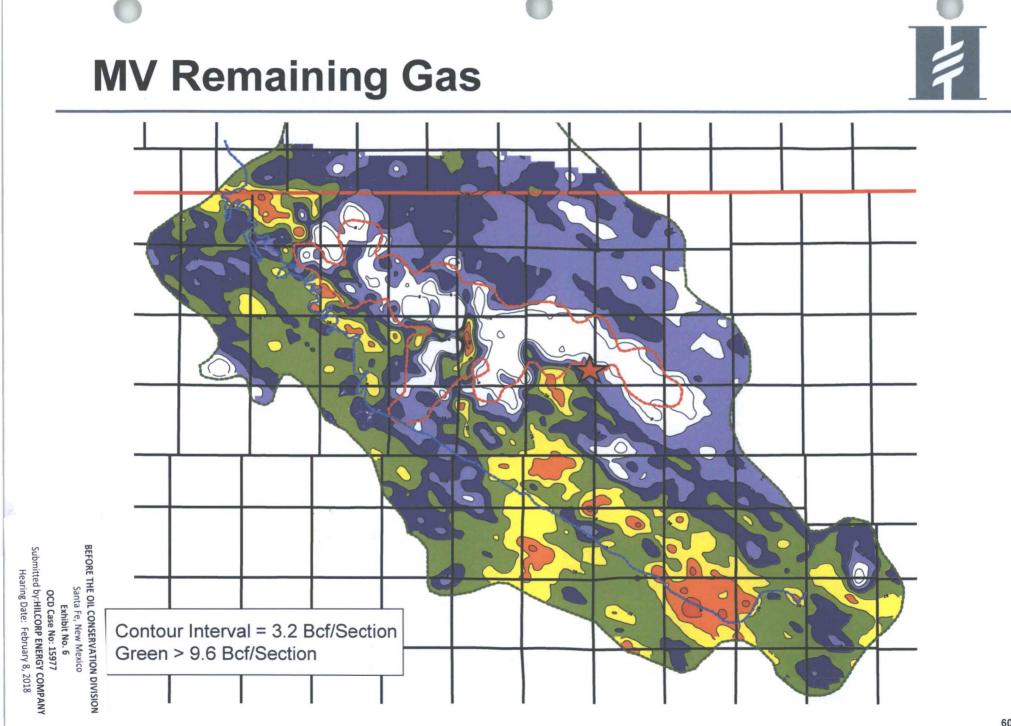

## San Juan 30-6 Unit 129

| Reference<br>Area | Volumetric<br>OGIP | Section<br>Equivalent<br>OGIP | CTD / RF%       | Remaining<br>GIP | EUR / RF%       |
|-------------------|--------------------|-------------------------------|-----------------|------------------|-----------------|
| Qtr Section       | 8.4 Bcf            | 33.6 Bcf                      | 3.1 Bcf / 37%   | 5.3 Bcf          | 4.3 Bcf / 51%   |
| Section           | 33.1 Bcf           | 33.1 Bcf                      | 16.3 Bcf / 49%  | 16.8 Bcf         | 21.2 Bcf / 64%  |
| 9 Section         | 295.5 Bcf          | 32.8 Bcf                      | 138.9 Bcf / 47% | 156.6 Bcf        | 172.9 Bcf / 59% |

- Remaining Gas in Place in Quarter Section of 5.3 Bcf
- Cumulative Recovery Factor to Date 37% and 49% in the Quarter Section and Section, respectively
- Considerable gas remaining in area with opportunity to recover additional volumes utilizing existing wellbore