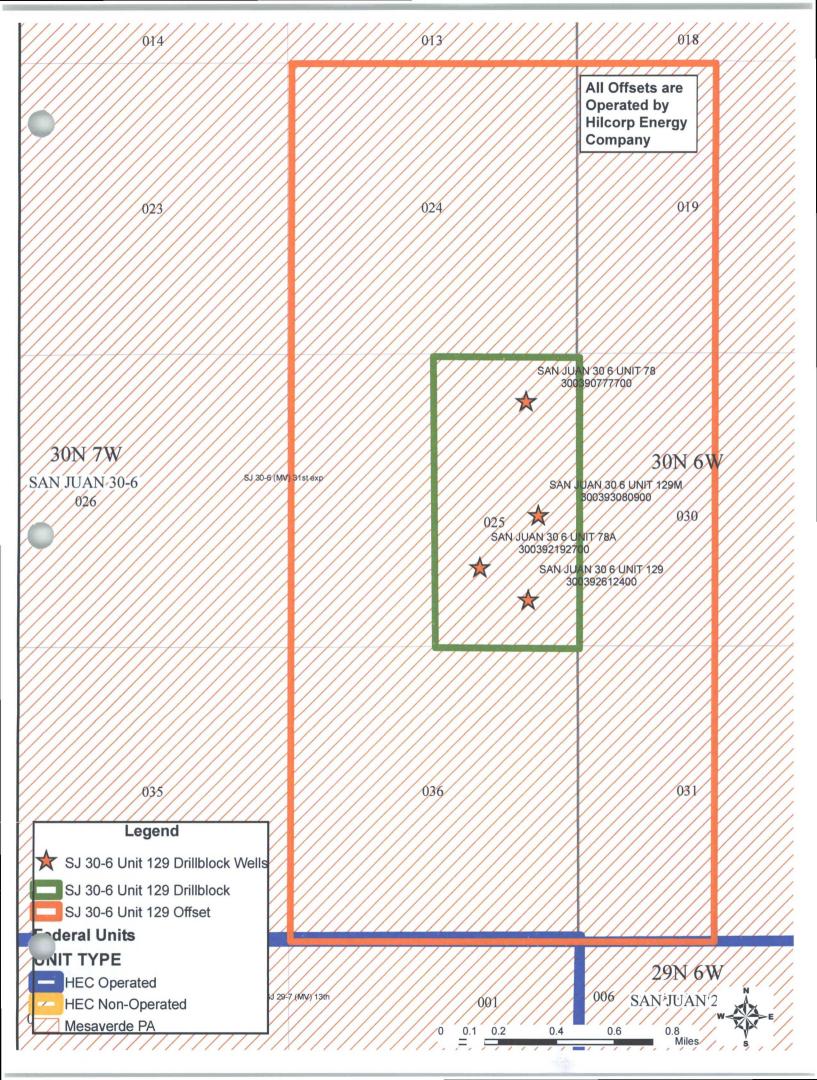

1. Hilcorp is the operator of a standard 320-acre, more or less, spacing and proration unit in the Blanco-Mesaverde Gas Pool comprised of the E/2 of Section 25, Township 30 North, Range 6 West, Rio Arriba County, New Mexico, in which the following four wells are currently completed and producing:

- a. San Juan 30-6 Unit 78A Well (API No. 30-039-21927), Sec. 25, T30N, R6W (Unit J);
- b. San Juan 30-6 Unit 129M Well (API No. 30-039-30809), Sec. 25, T30N, R6W (Unit I); and

STATE OF NEW MEXICO ENERGY, MINERALS AND NATURAL RESOURCES DEPARTMENT **OIL CONSERVATION** DIVISION SANTA FE **NEW MEXICO** The State of New Mexico through its Oil Conservation Division hereby gives notice pursuant to law and the Rules and Regulations of the Division of the following public hearing to be held at 8:15 A.M. on February 8, 2018, in the Oil Conservation Division Hearing Room at 1220 South St. Francis, Santa Fe, New Mexico, before an examiner duly appoint for the hearing. If you are an individual with a disability who is in need of a reader, amplifier, qualified sign language interpreter, or any other form of auxiliary aid or service to atlii \$\$96.00 tend or participate in the hearing, please contact: Florene Davidson at 505line 476-3458 or through the at New Mexico Relay Network, 1-800-659-1779 by January 29, 2018. Public documents, including the \$5.00 agenda and minutes, can be provided in various accessible forms. Please contact Florene Davidson if a summary or other type of accessible form is \$101.40 needed. STATE OF NEW MEXICO TO: All named parties and persons having any **T** Q 08 right, title, interest or claim in the following cases and notice to the public. (NOTE: All land descrip-\$110.48 tions herein refer to the New Mexico Principal Meridian whether or not so stated.) TO: ALL OFFSET OWN-ERS AND POOLED PARTIES, INCLUDING: ACTON ENERGY LP; BP AMERICA PRODUC-COMPANY TION t rece nde SUN CHARLES W. GAY, HIS HEIRS AND DEVISEES; **CROSS TIMBERS EN-**ERGY LLC; EMIL MOS-BACHER, III, HIS HEIRS an AND DEVISEES; HENRY G. ROBELDO, HIS HEIRS AND DEVISEES; J&M RAYMOND LTD; JANE M. ESTATE LLC LORRAYN GAY HACK-ER, HER HEIRS AND **DEVISEES: MOSBACH-**ER USA; OMIMEX PET-ROLEUM; ROBERT E. GALL ESTATE, HIS HEIRS AND DEVISEES; ROBERT MORRISON ESTATE, HIS HEIRS AND DEVISEES ROBERT UMBACH CANCER FOUNDATION; T H MCELVAIN OIL & GAS LLLP; TAMACAM LLC; WPC OIL & GAS LP. Case No. 15977: Application of Hilcorp Energy Company for an Exception to the Well Density **Requirements** of the Special Rules and Regulations of the Blanco-

### **Well Specifics**

- SE25 30-7 3003926124 1999 drill
- 3<sup>rd</sup> MV completion in <sup>1</sup>/<sub>4</sub> section
- 800' from nearest offset
- Help drain from southeast
- Complete entire MV in 2-3 stages
- Interior to 30-6 Unit boundaries