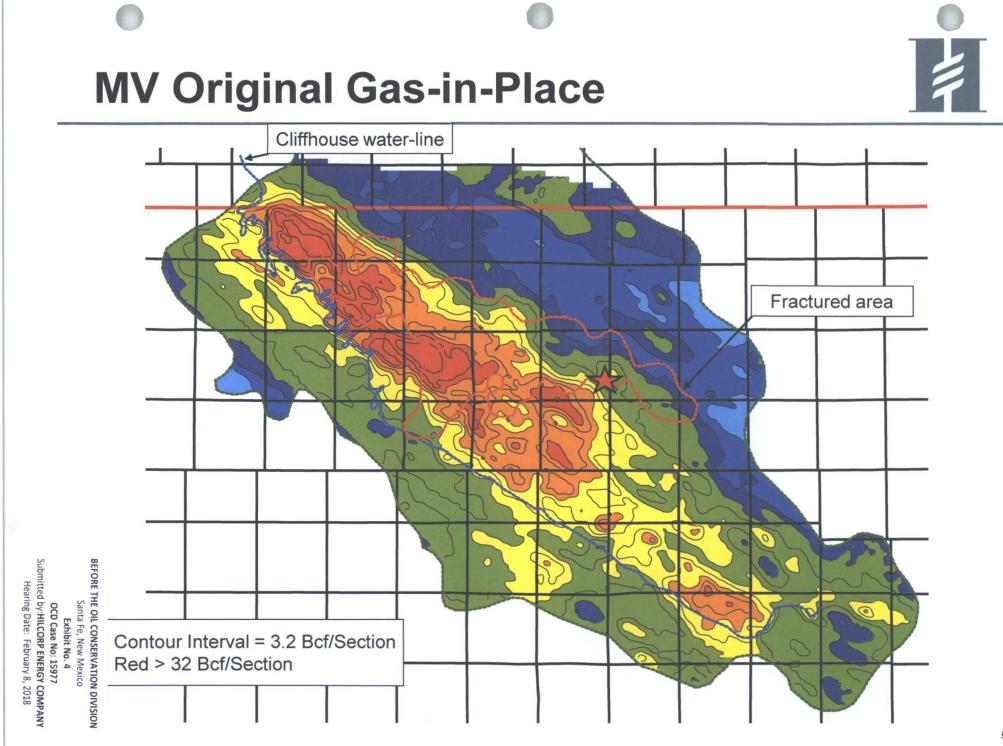

## San Juan 30-6 Unit 129

| Reference<br>Area | Volumetric<br>OGIP | Section<br>Equivalent<br>OGIP | CTD / RF%       | Remaining<br>GIP | EUR / RF%       |
|-------------------|--------------------|-------------------------------|-----------------|------------------|-----------------|
| Qtr Section       | 8.4 Bcf            | 33.6 Bcf                      | 3.1 Bcf / 37%   | 5.3 Bcf          | 4.3 Bcf / 51%   |
| Section           | 33.1 Bcf           | 33.1 Bcf                      | 16.3 Bcf / 49%  | 16.8 Bcf         | 21.2 Bcf / 64%  |
| 9 Section         | 295.5 Bcf          | 32.8 Bcf                      | 138.9 Bcf / 47% | 156.6 Bcf        | 172.9 Bcf / 59% |

- Remaining Gas in Place in Quarter Section of 5.3 Bcf
- Cumulative Recovery Factor to Date 37% and 49% in the Quarter Section and Section, respectively
- Considerable gas remaining in area with opportunity to recover additional volumes utilizing existing wellbore