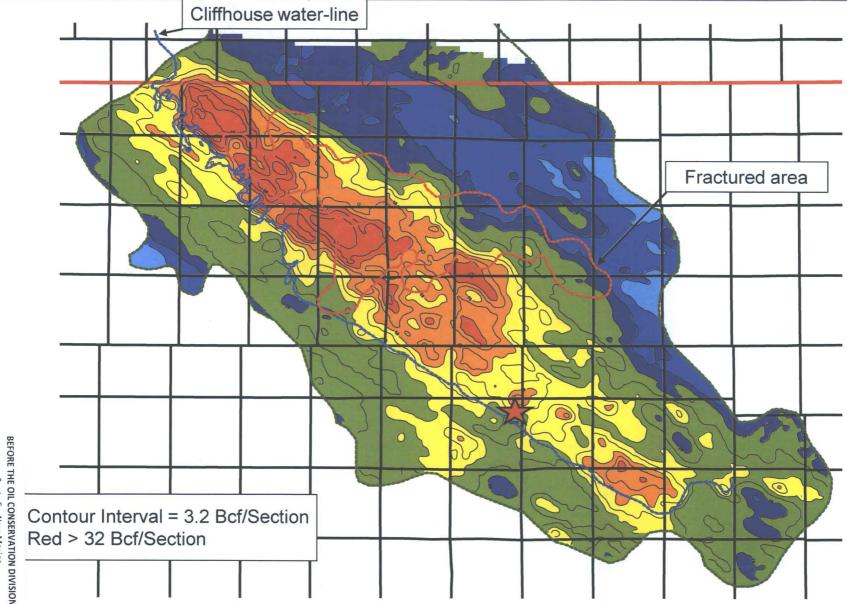

# **MV** Original Gas-in-Place

### San Juan 28-7 Unit-128

| Reference<br>Area | Volumetric<br>OGIP | Section<br>Equivalent<br>OGIP | CTD / RF%      | Remaining<br>GIP | EUR / RF%      |
|-------------------|--------------------|-------------------------------|----------------|------------------|----------------|
| Qtr Section       | 8.9 Bcf            | 35.6 Bcf                      | 3.8 Bcf / 43%  | 5.1 Bcf          | 4.8 Bcf / 54%  |
| Section           | 36.9 Bcf           | 36.9 Bcf                      | 10.4 Bcf / 28% | 26.5 Bcf         | 13.3 Bcf / 36% |
| 9 Section         | 303 Bcf            | 33.7 Bcf                      | 69 Bcf / 23%   | 234 Bcf          | 88 Bcf / 29%   |

- Remaining Gas in Place in Quarter Section of 5.1 Bcf
- Cumulative Recovery Factor to Date 43% and 28% in the Quarter Section and Section, respectively
- Considerable gas remaining in area with opportunity to recover additional volumes utilizing existing wellbore