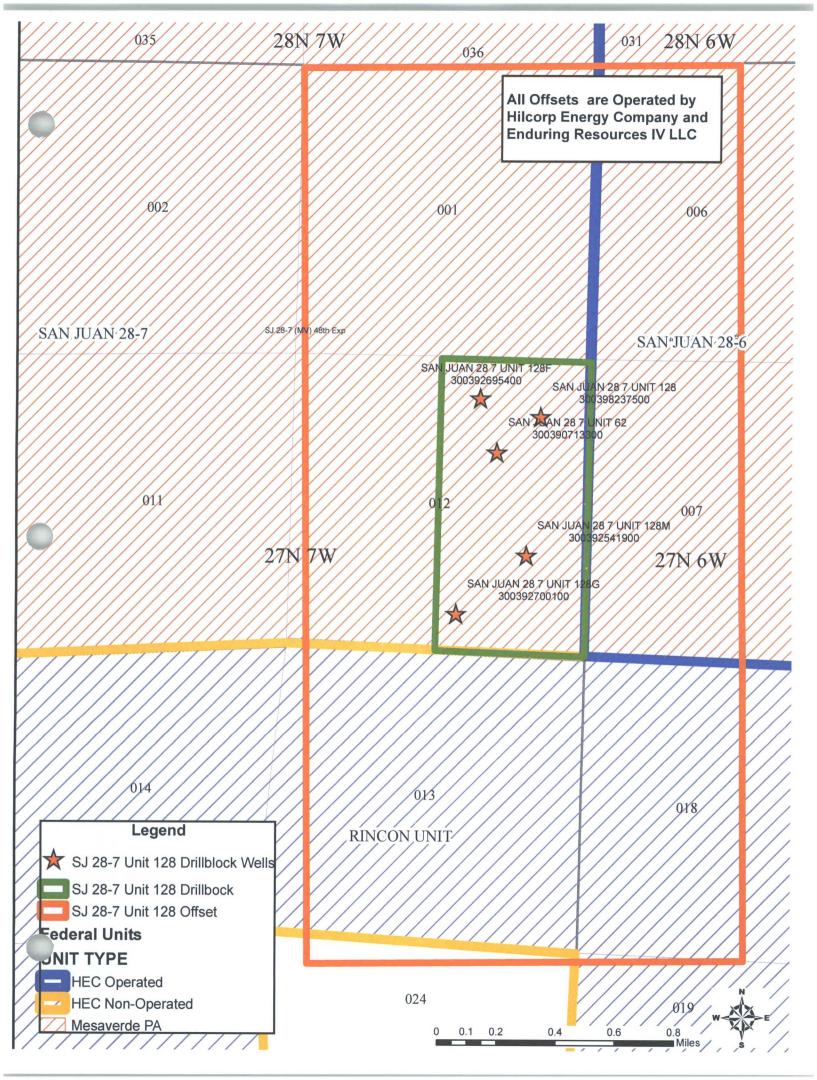

- 1. Hilcorp is the operator of a standard 320-acre, more or less, spacing and proration unit in the Blanco-Mesaverde Gas Pool comprised of the E/2 of Section 12, Township 27 North, Range 7 West, Rio Arriba County, New Mexico, in which the following four wells are currently completed and producing:
  - a. San Juan 28-7 Unit 128G Well (API No. 30-039-27001), Sec. 12, T27N, R7W, surface location in Unit K, with a bottom-hole location in Unit O;

### **SAN JUAN 28-7 UNIT 128**

### Well Specifics

- NE12 27-7 3003982375 1962 drill
- 3<sup>rd</sup> MV completion in ¼ section
- 1000' from nearest offset
- Help drain from northeast
- Complete entire MV in 2-3 stages
- 890' from Unit boundary