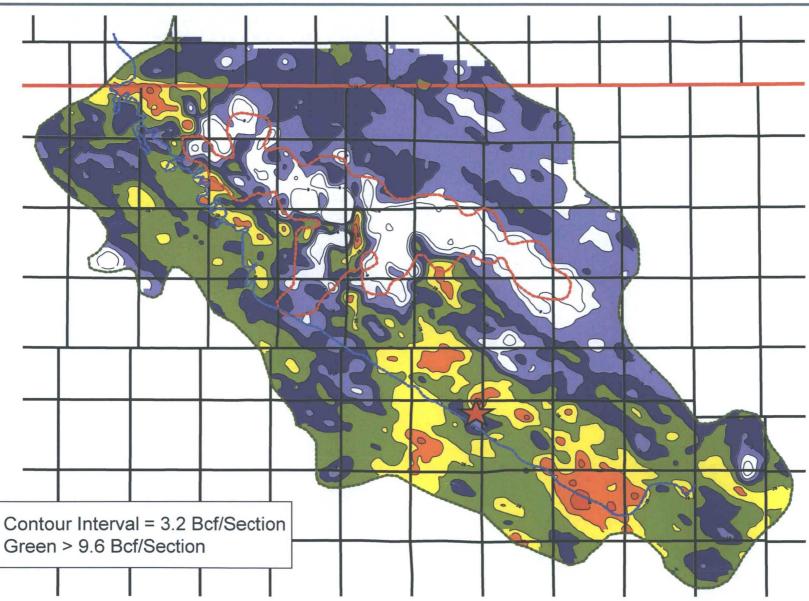

# **MV** Original Gas-in-Place

### **MV** Cumulative Gas Production

BEFORE THE OIL CONSERVATION DIVISION
Santa Fe, New Mexico
Exhibit No. 5
OCD Case No: 15979
Submitted by:HILCORP ENERGY COMPANY
Hearing Date: February 8, 2018

# **MV Remaining Gas**

### **SAN JUAN 28-7 UNIT 128**

### San Juan 28-7 Unit-128

| Reference<br>Area | Volumetric<br>OGIP | Section<br>Equivalent<br>OGIP | CTD / RF%      | Remaining<br>GIP | EUR / RF%      |
|-------------------|--------------------|-------------------------------|----------------|------------------|----------------|
| Qtr Section       | 8.9 Bcf            | 35.6 Bcf                      | 3.8 Bcf / 43%  | 5.1 Bcf          | 4.8 Bcf / 54%  |
| Section           | 36.9 Bcf           | 36.9 Bcf                      | 10.4 Bcf / 28% | 26.5 Bcf         | 13.3 Bcf / 36% |
| 9 Section         | 303 Bcf            | 33.7 Bcf                      | 69 Bcf / 23%   | 234 Bcf          | 88 Bcf / 29%   |

- Remaining Gas in Place in Quarter Section of 5.1 Bcf
- Cumulative Recovery Factor to Date 43% and 28% in the Quarter Section and Section, respectively
- Considerable gas remaining in area with opportunity to recover additional volumes utilizing existing wellbore