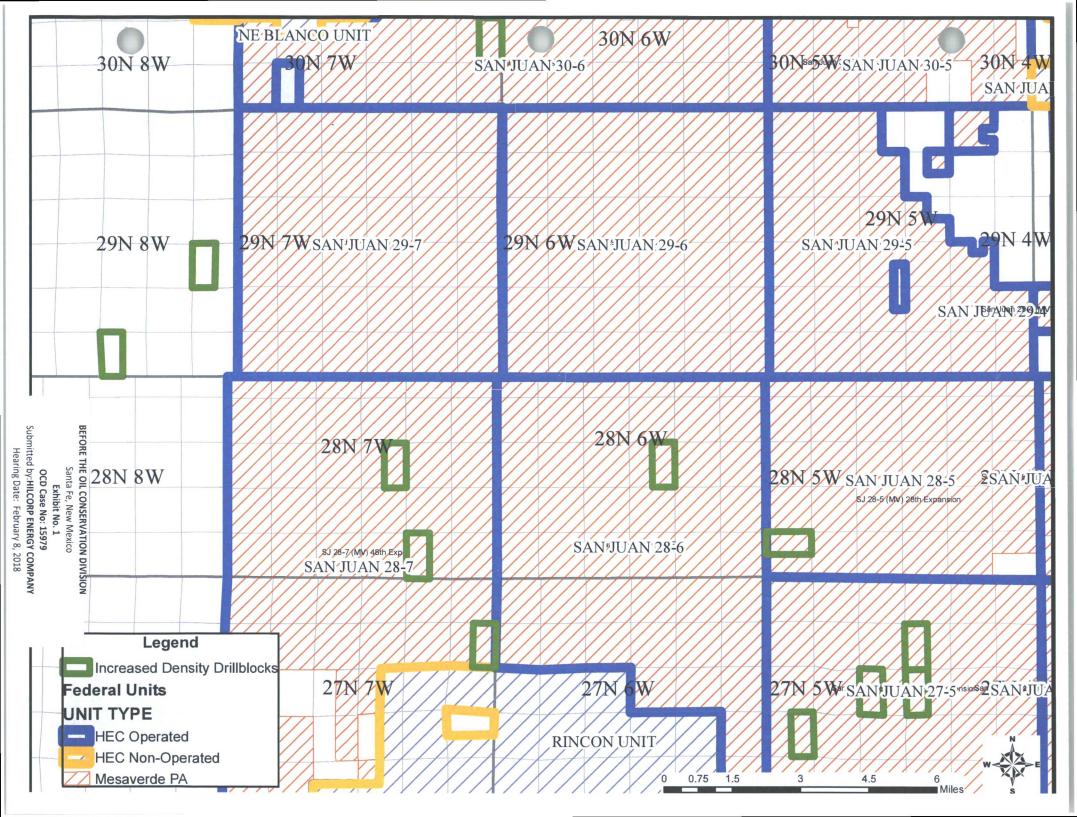

- 1. Hilcorp is the operator of a standard 320-acre, more or less, spacing and proration unit in the Blanco-Mesaverde Gas Pool comprised of the E/2 of Section 12, Township 27 North, Range 7 West, Rio Arriba County, New Mexico, in which the following four wells are currently completed and producing:
  - a. San Juan 28-7 Unit 128G Well (API No. 30-039-27001), Sec. 12, T27N, R7W, surface location in Unit K, with a bottom-hole location in Unit O;

### Well Specifics

- NE12 27-7 3003982375 1962 drill
- 3<sup>rd</sup> MV completion in ¼ section
- 1000' from nearest offset
- Help drain from northeast
- Complete entire MV in 2-3 stages
- 890' from Unit boundary