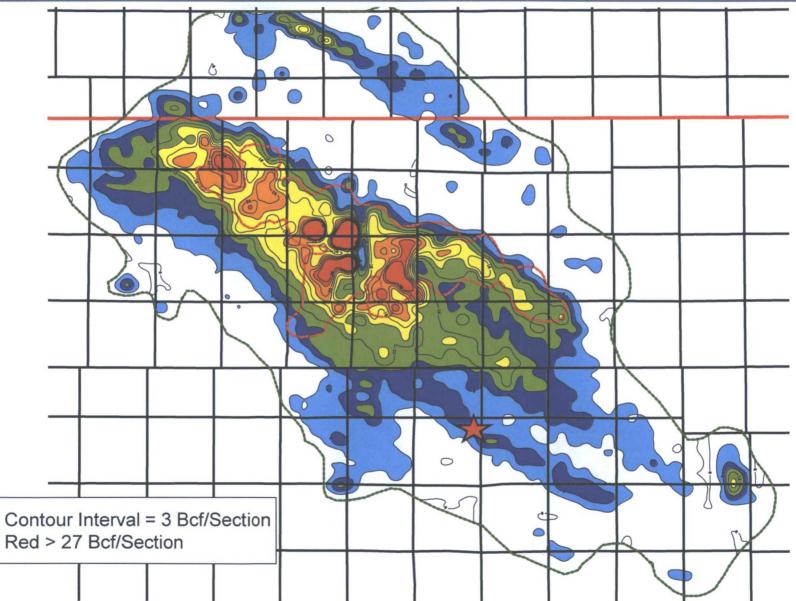

### **MV** Cumulative Gas Production

BEFORE THE OIL CONSERVATION DIVISION
Santa Fe, New Mexico
Exhibit No. 5
OCD Case No: 15979
Submitted by:HILCORP ENERGY COMPANY
Hearing Date: February 8, 2018

# **MV Remaining Gas**

### San Juan 28-7 Unit-128

| Reference<br>Area | Volumetric<br>OGIP | Section<br>Equivalent<br>OGIP | CTD / RF%      | Remaining<br>GIP | EUR / RF%      |
|-------------------|--------------------|-------------------------------|----------------|------------------|----------------|
| Qtr Section       | 8.9 Bcf            | 35.6 Bcf                      | 3.8 Bcf / 43%  | 5.1 Bcf          | 4.8 Bcf / 54%  |
| Section           | 36.9 Bcf           | 36.9 Bcf                      | 10.4 Bcf / 28% | 26.5 Bcf         | 13.3 Bcf / 36% |
| 9 Section         | 303 Bcf            | 33.7 Bcf                      | 69 Bcf / 23%   | 234 Bcf          | 88 Bcf / 29%   |

- Remaining Gas in Place in Quarter Section of 5.1 Bcf
- Cumulative Recovery Factor to Date 43% and 28% in the Quarter Section and Section, respectively
- Considerable gas remaining in area with opportunity to recover additional volumes utilizing existing wellbore