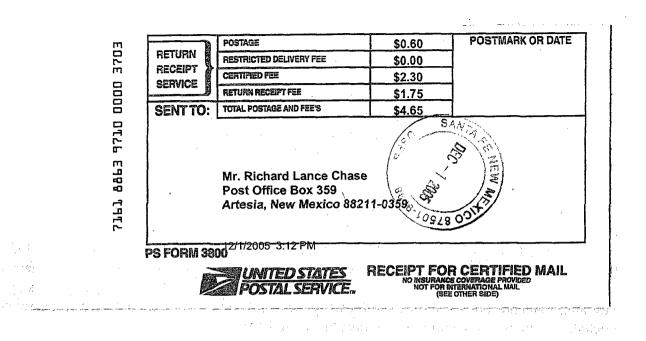

# <u>CERTIFIED MAIL/</u> <u>RETURN RECEIPT REQUESTED</u>

Mr. Robert Chase Post Office Box 297 Artesia, New Mexico 88211-0297

Re: CASE NO. 13608; Application of Mack Energy Corporation for contraction of the East Empire-Yeso Pool and extension of the horizontal boundaries and the vertical limits of a portion of the Grayburg-Jackson (Seven Rivers-Queen-Grayburg-San Andres) Pool, Eddy County, New Mexico.