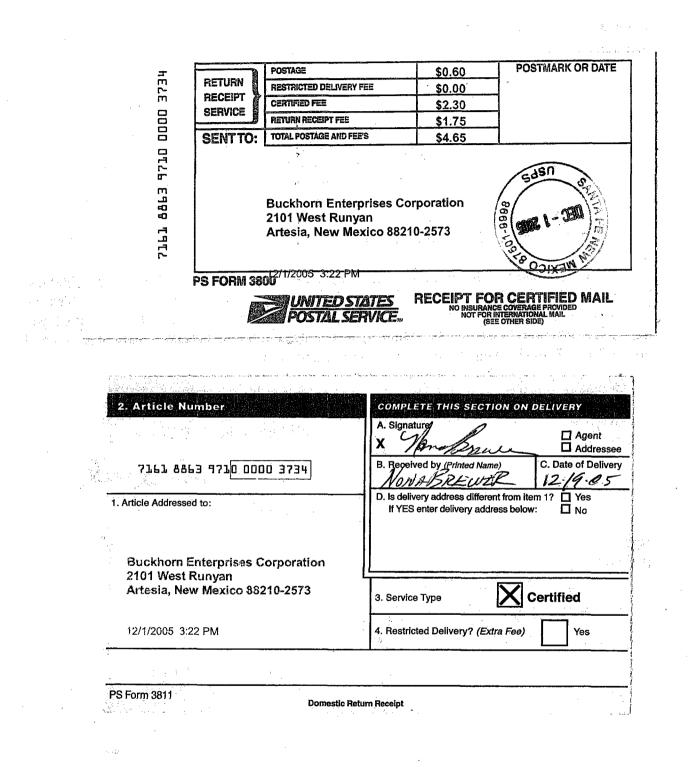

# CERTIFIED MAIL/ RETURN RECEIPT REQUESTED

Buckhorn Enterprises Corporation 2101 West Runyan Artesia, New Mexico 88210-2573

Re: CASE NO. 13608; Application of Mack Energy Corporation for contraction of the East Empire-Yeso Pool and extension of the horizontal boundaries and the vertical limits of a portion of the Grayburg-Jackson (Seven Rivers-Queen-Grayburg-San Andres) Pool, Eddy County, New Mexico.