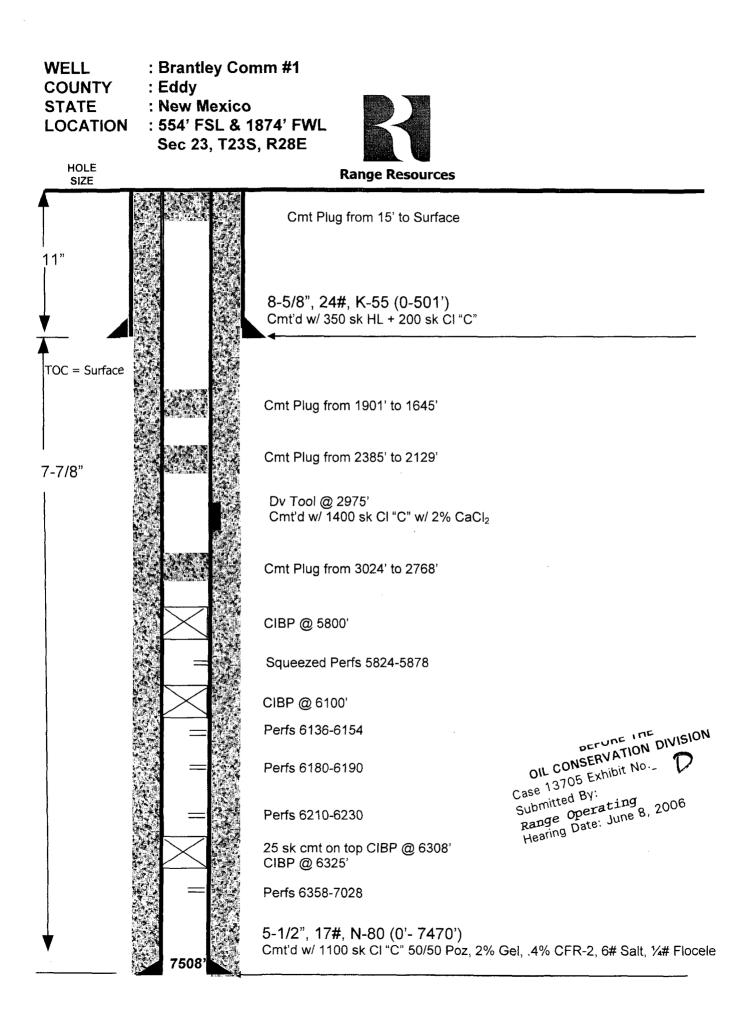

exico "Enhanced Oil Recovery Act," approve this pro-ject for the recovered oil tax rate for enhanced oil recovery. Applicant requests that the Division establish procedures for the administrative approval of addi-tional injection wells within the unit area without the necessity of further hear-ings and the adoption of any provisions necessary for such other matters as may be appropriate for the waterflood operations. This Unit is located approxi-mately 2 miles East of Loving, New Mexico. Given under the Seal of the State of New Mexico Oil Conservation Commission at Santa Fe, New Mexico on this 12th day of May 2006.

STATE OF NEW MEXICO OIL CONSERVATION DIVISION

Mark E. Fesmire, P.E., Director

Legal No. 53463 published in The Daily Times, Farmington, New Mexico on Tuesday, May 16, 2006.



Range Propose Stipulation 5/17/06 NMOCD Case 13705

() As an accommodation to the objecting parties, Range Operating New Mexico, Inc. as agreed that the following stipulation shall be made a part of the findings of this order:

Range as the operator of the East Loving-Delaware Pilot Leasehold Waterflood Project, upon the written request of John Draper Brantley, Jr. or Claibourne M Power or Will Matthew Brantley, or Merland, Inc. or Johnny Reid (or their heirs, successors or assigns) shall obtain a water analysis for each of the following water sources, but not more frequently than once every two years and provide a copy to the Division and to each of this parties:

(i) SCB water well No. 1, located approximately 3500 feet from the East line and 1300 feet from the North line of Section 23