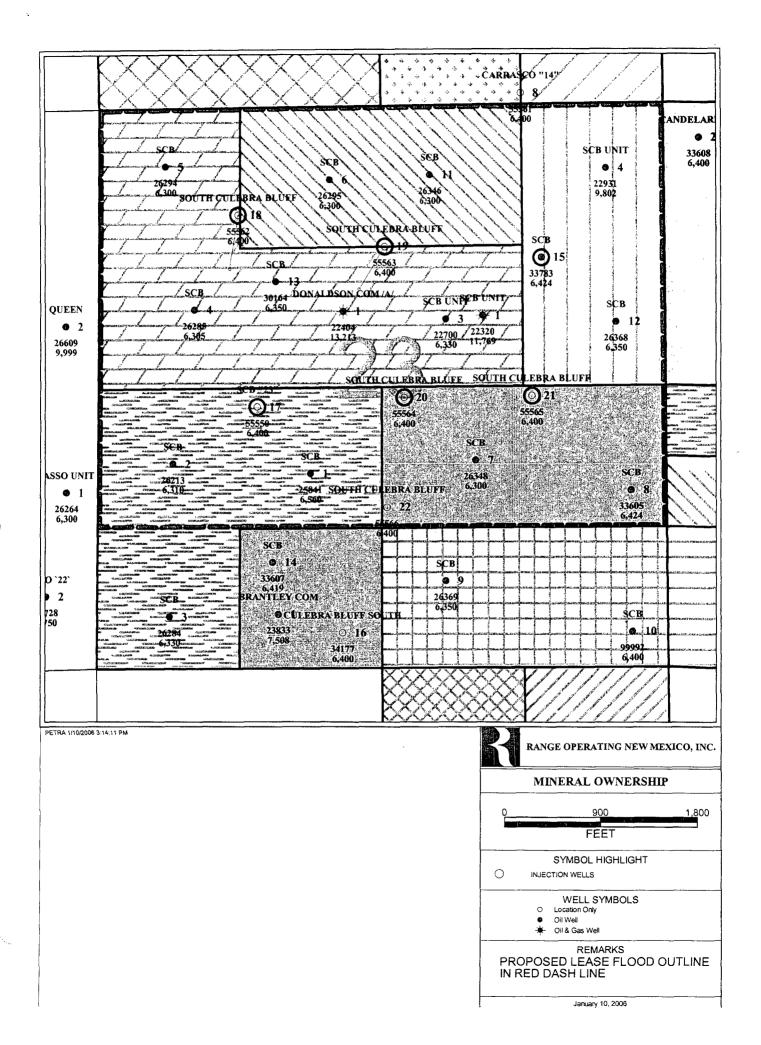

Tract 1: W/2NW/4; SE/4NW/4 and SW/4NE/4 (160-acres) Tract 2: NE/4NW/4 and NW/4NE/4 (80-acres) Tract 3: E/2NE/4 (80) acres) Tract 4: N/2SW/4 (80-acres) Tract 5: N/2SE/4 (80-acres)

See Locator Map attached as Exhibit "A"

b. Description of the project area:

- 1. Plat outlining the project area: See Exhibit "A" attached
- 2. Description of the project area: <u>Township 21 South, Range 37East, NMPM</u> Section 23: Northern 3/4<sup>th</sup> (480-acres)

b. Description of the project area:

- 1. Plat outlining the project area: See Exhibit "A" attached
- 2. Description of the project area: <u>Township 21 South, Range 37East, NMPM</u> Section 23: Northern 3/4<sup>th</sup> (480-acres)
- 3. Total acres: The current project is flooding approximately 480 acres.