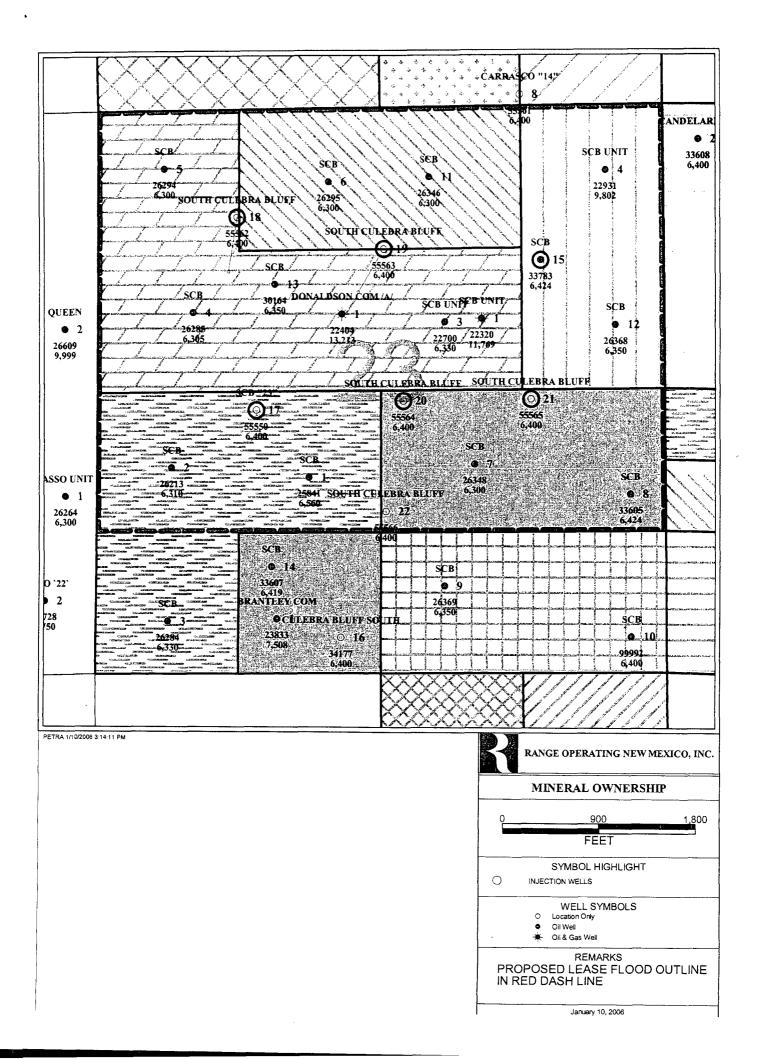

Tract 1: W/2NW/4; SE/4NW/4 and SW/4NE/4 (160-acres) Tract 2: NE/4NW/4 and NW/4NE/4 (80-acres) Tract 3: E/2NE/4 (80) acres) Tract 4: N/2SW/4 (80-acres) Tract 5: N/2SE/4 (80-acres)

See Locator Map attached as Exhibit "A"

b. Description of the project area:

- 1. Plat outlining the project area: See Exhibit "A" attached
- 2. Description of the project area: <u>Township 21 South, Range 37East, NMPM</u> Section 23: Northern 3/4<sup>th</sup> (480-acres)

b. Description of the project area:

- 1. Plat outlining the project area: See Exhibit "A" attached
- 2. Description of the project area: <u>Township 21 South, Range 37East, NMPM</u> Section 23: Northern 3/4<sup>th</sup> (480-acres)
- 3. Total acres: The current project is flooding approximately 480 acres.