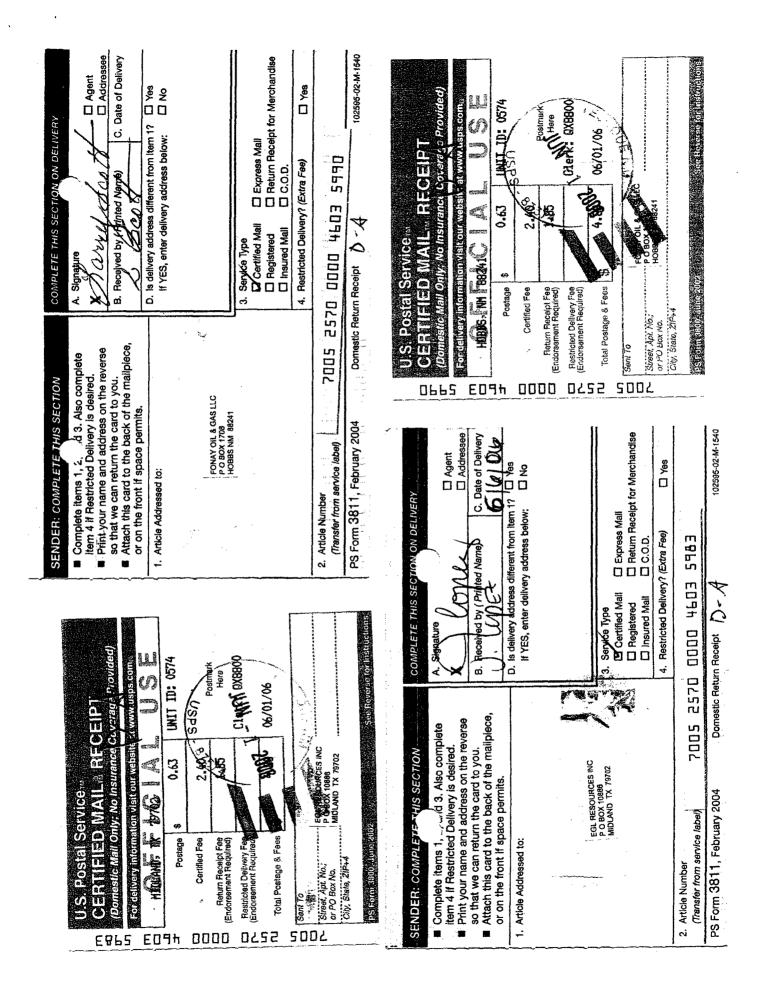

4. Notice of the application was provided to the interest owners, at their correct addresses, by certified mail. Copies of the notice letter and certified return receipts are attached hereto as Exhibit A.

POWDER HORN INVESTMENTS LLC P O BOX 2503 HOBBS NM 88241

LARRY R SCOTT P O BOX 1708 HOBBS NM 88241

SHACKLEFORD OIL COMPANY P O BOX 10665 MIDLAND TX 79702

WATSON TRUCK & SUPPLY INC. P O BOX 10 HOBBS NM 88241