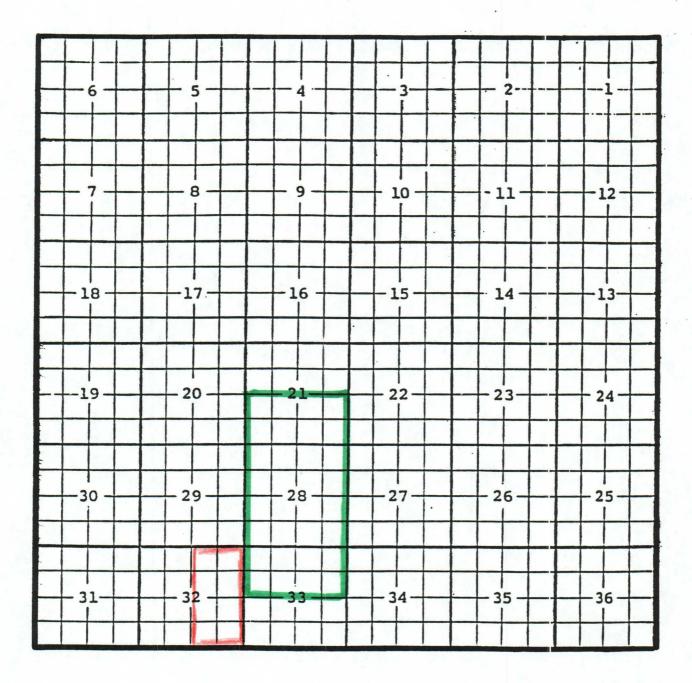

### Chaves County, New Mexico Windmill; Atoka Gas Pool TOWNSHIP 14 SOUTH, RANGE 28 EAST, NMPM

Purpose: One completed gas well capable producing.

Yates Petroleum Corporation, Ten Mile Unit #1 Location: Unit G, Sec. 33, Township 14 South, Range 28 East, NMPM Completed 03/01/03 in the Atoka formation. Top of perforations: 8549'.

### Chaves County, New Mexico Windmill; Strawn Gas Pool TOWNSHIP 14 SOUTH, RANGE 28 EAST, NMPM

Purpose: One completed gas well capable producing.

Yates Petroleum Corporation, Ten Mile Unit #1 Location: Unit G, Sec. 33, Township 14 South, Range 28 East, NMPM Completed 03/15/03 in the Strawn formation. Top of perforations: 8424'.