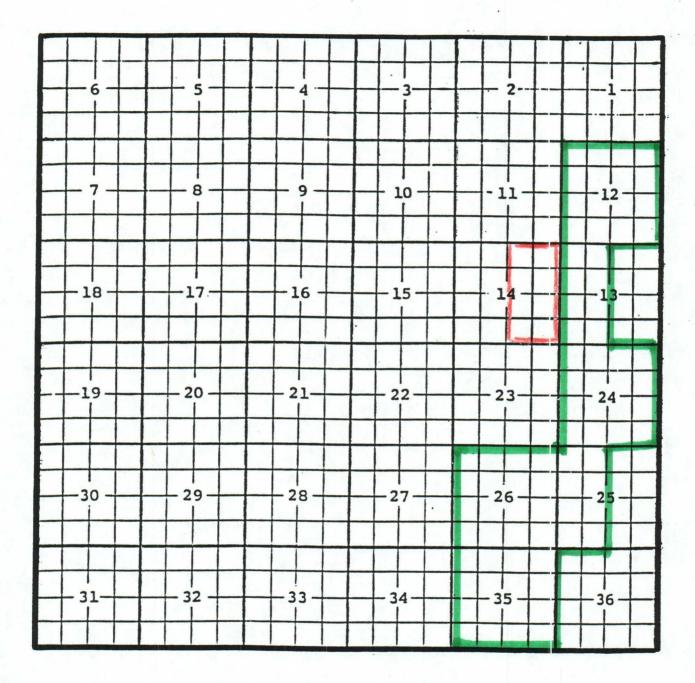

Chaves County, New MexicoLost Lake; Wolfcamp Gas PoolTOWNSHIP 9 SOUTH, RANGE 24 East, NMPM

Purpose: One completed gas well capable of producing.

Yates Petroleum Corporation, Summers Com. #2 Location: Unit M, Section 25, Township 9 South, Range 24 East, NMPM Completed 07/02/03 in the Wolfcamp formation. Top of perforations: 4496'.