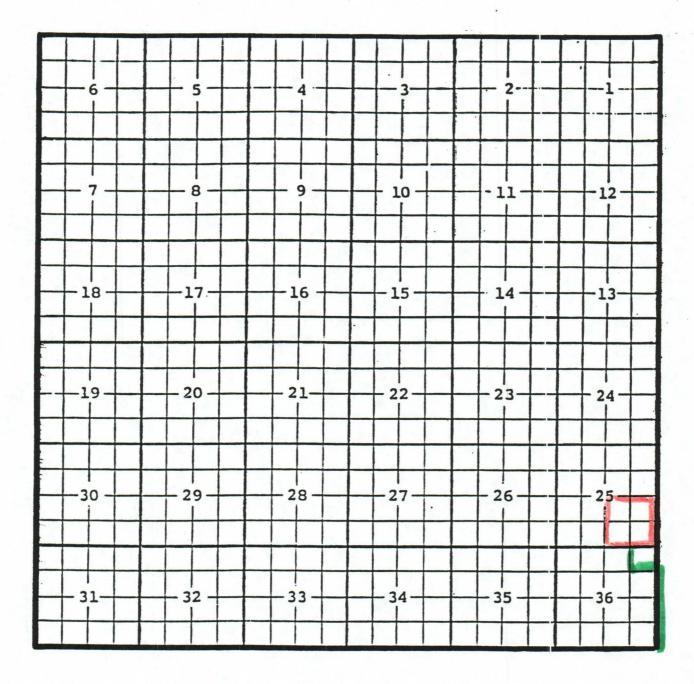

Purpose: One completed gas well capable of producing.

Yates Petroleum Corporation, Cottonwood Federal #5 Location: Unit J, Sec. 26, Township 6 South, Range 25 East, NMPM Completed 04/10/02 in the Wolfcamp formation. Top of perforations: 4900'. Eddy County, New MexicoDog Canyon Draw; Upper Pennsylvanian Oil PoolTOWNSHIP 16 SOUTH, RANGE 27 EAST, NMPM