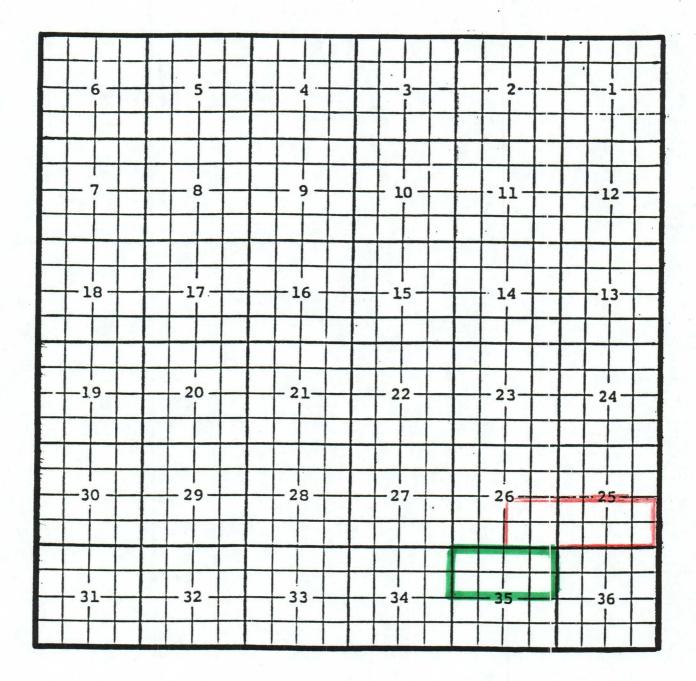

### Eddy County, New Mexico Seven Rivers Hills; Atoka, North Gas Pool TOWNSHIP 20 SOUTH, RANGE 25 EAST, NMPM

Purpose: One completed gas well capable of producing.

Fasken Oil and Ranch, Ltd., Cameron '31' Federal #1 Location: Unit J, Sec. 31, Township 20 South, Range 25 East, NMPM Completed 03/12/03 in the Atoka formation. Top of perforations: 8475'.