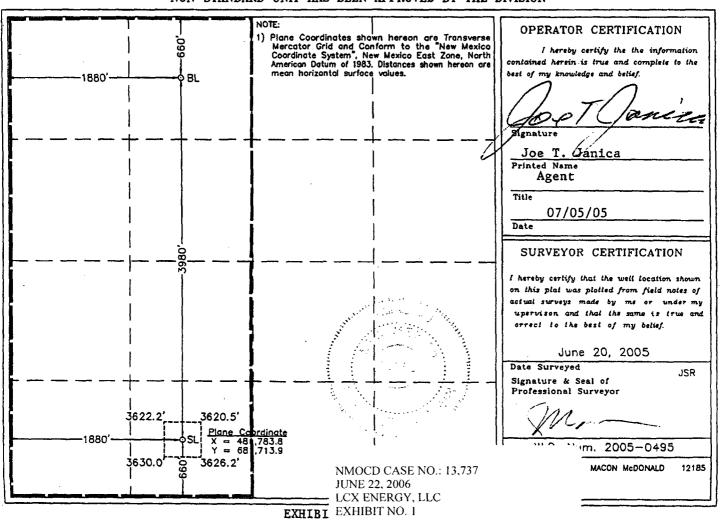

## WELL LOCATION AND ACREAGE DEDICATION PLAT

| API Number                                     |           |              | 7525075260                     |         | 60 COTT            | COTTONWOOD CREEK-WOLFCAMP |               |                |                    |  |
|------------------------------------------------|-----------|--------------|--------------------------------|---------|--------------------|---------------------------|---------------|----------------|--------------------|--|
| Property Code                                  |           |              |                                |         | Well Number<br>311 |                           |               |                |                    |  |
| 218885                                         |           |              | Operator Name  LCX ENERGY, LLC |         |                    |                           |               |                | Elevation<br>3626' |  |
| Surface Location                               |           |              |                                |         |                    |                           |               |                |                    |  |
| UL or lot No.                                  | Section   | Township     | Range                          | Lot Idn | Feet from the      | North/South line          | Feet from the | East/West line | County             |  |
| N                                              | 31        | 16 S         | 25 E                           |         | 660                | SOUTH                     | 1880          | WEST           | EDDY               |  |
| Bottom Hole Location If Different From Surface |           |              |                                |         |                    |                           |               |                |                    |  |
| UL or lot No.                                  | Section   | Township     | Range                          | Lot Idn | Feet from the      | North/South line          | Feet from the | East/West line | County             |  |
| С                                              | 31        | 16 S         | 25 E                           |         | 660                | NORTH ·                   | 1880          | WEST           | EDDY               |  |
| Dedicated Acre                                 | s Joint o | or Infill Co | onsolidation (                 | Code Or | der No.            |                           |               |                |                    |  |