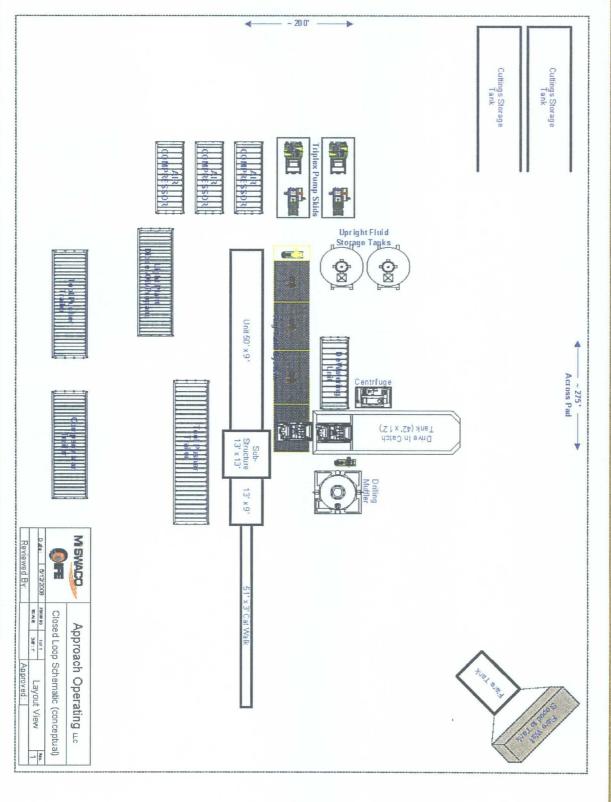

### Pit, Closed-Loop System, Below-Grade Tank, or Proposed Alternative Method Permit or Closure Plan Application

Type of action: Permit of a pit, closed-loop system, below-grade tank, or proposed alternative method Closure of a pit, closed-loop system, below-grade tank, or proposed alternative method

| Siting Criteria (regarding permitting): 19.15.17.10 NMAC Instructions: The applicant must demonstrate compliance for each siting criteria below in the application. Recommendations of acceptable source material are provided below. Requests regarding changes to certain siting criteria may require administrative approval from the appropriate district office or may be considered an exception which must be submitted to the Santa Fe extraordering submitted to the Santa for consideration of approval. Applicant must attach justification for request. Please refer to 5.17.10 NMAC for guidance. Siting criteria does not apply to drying pads or above-grade tanks associated with a closed-loop system.                                                                                                                                             |            |  |  |  |  |
|---------------------------------------------------------------------------------------------------------------------------------------------------------------------------------------------------------------------------------------------------------------------------------------------------------------------------------------------------------------------------------------------------------------------------------------------------------------------------------------------------------------------------------------------------------------------------------------------------------------------------------------------------------------------------------------------------------------------------------------------------------------------------------------------------------------------------------------------------------------------|------------|--|--|--|--|
| Ground water is less than 50 feet below the bottom of the temporary pit, permanent pit, or below-grade tank.  - NM Office of the State Engineer - iWATERS database search; USGS; Data obtained from nearby wells                                                                                                                                                                                                                                                                                                                                                                                                                                                                                                                                                                                                                                                    | Yes No     |  |  |  |  |
| Within 300 feet of a continuously flowing watercourse, or 200 feet of any other watercourse, lakebed, sinkhole, or playa lake (measured from the ordinary high-water mark).  - Topographic map; Visual inspection (certification) of the proposed site                                                                                                                                                                                                                                                                                                                                                                                                                                                                                                                                                                                                              | ☐ Yes ☐ No |  |  |  |  |
| Within 300 feet from a permanent residence, school, hospital, institution, or church in existence at the time of initial application. (Applies to temporary, emergency, or cavitation pits and below-grade tanks)  - Visual inspection (certification) of the proposed site; Aerial photo; Satellite image                                                                                                                                                                                                                                                                                                                                                                                                                                                                                                                                                          | Yes No     |  |  |  |  |
| Within 1000 feet from a permanent residence, school, hospital, institution, or church in existence at the time of initial application.  (Applies to permanent pits)  - Visual inspection (certification) of the proposed site; Aerial photo; Satellite image                                                                                                                                                                                                                                                                                                                                                                                                                                                                                                                                                                                                        | Yes No     |  |  |  |  |
| Within 500 horizontal feet of a private, domestic fresh water well or spring that less than five households use for domestic or stock watering purposes, or within 1000 horizontal feet of any other fresh water well or spring, in existence at the time of initial application.  - NM Office of the State Engineer - iWATERS database search; Visual inspection (certification) of the proposed site                                                                                                                                                                                                                                                                                                                                                                                                                                                              | ☐ Yes ☐ No |  |  |  |  |
| Within incorporated municipal boundaries or within a defined municipal fresh water well field covered under a municipal ordinance adopted pursuant to NMSA 1978, Section 3-27-3, as amended.  - Written confirmation or verification from the municipality; Written approval obtained from the municipality                                                                                                                                                                                                                                                                                                                                                                                                                                                                                                                                                         | ☐ Yes ☐ No |  |  |  |  |
| Within 500 feet of a wetland.  - US Fish and Wildlife Wetland Identification map; Topographic map; Visual inspection (certification) of the proposed site                                                                                                                                                                                                                                                                                                                                                                                                                                                                                                                                                                                                                                                                                                           | ☐ Yes ☐ No |  |  |  |  |
| Within the area overlying a subsurface mine.  Written confirmation or verification or map from the NM EMNRD-Mining and Mineral Division                                                                                                                                                                                                                                                                                                                                                                                                                                                                                                                                                                                                                                                                                                                             | Yes No     |  |  |  |  |
| Within an unstable area.  - Engineering measures incorporated into the design; NM Bureau of Geology & Mineral Resources; USGS; NM Geological Society; Topographic map                                                                                                                                                                                                                                                                                                                                                                                                                                                                                                                                                                                                                                                                                               | ☐ Yes ☐ No |  |  |  |  |
| Within a 100-year floodplain FEMA map                                                                                                                                                                                                                                                                                                                                                                                                                                                                                                                                                                                                                                                                                                                                                                                                                               | Yes No     |  |  |  |  |
| Temporary Pits, Emergency Pits, and Below-grade Tanks Permit Application Attachment Checklist: Subsection B of 19.15.17.9 NMAC  Instructions: Each of the following items must be attached to the application. Please indicate, by a check mark in the box, that the documents are attached.  Hydrogeologic Report (Below-grade Tanks) - based upon the requirements of Paragraph (4) of Subsection B of 19.15.17.15 NMAC  Hydrogeologic Data (Temporary and Emergency Pits) - based upon the requirements of Paragraph (2) of Subsection B of 19.15.17.15 NMAC  Siting Criteria Compliance Demonstrations - based upon the appropriate requirements of 19.15.17.10 NMAC  Design Plan - based upon the appropriate requirements of 19.15.17.12 NMAC  Closure Plan - based upon the appropriate requirements of Subsection C of 19.15.17.9 NMAC and 19.15.17.13 NMAC |            |  |  |  |  |
| Closed-loop Systems Permit Application Attachment Checklist: Subsection B of 19.15.17.9 NMAC                                                                                                                                                                                                                                                                                                                                                                                                                                                                                                                                                                                                                                                                                                                                                                        |            |  |  |  |  |
| Closed-loop Systems Permit Application Attachment Checklist: Subsection B of 19.15.17.9 NMAC Instructions: Each of the following items must be attached to the application. Please indicate, by a check mark in the box, that the documents are intached.  Geologic and Hydrogeologic Data (required for on-site closure) - based upon the requirements of Paragraph (3) of Subsection B of 19.15.17.15 Siting Criteria Compliance Demonstrations (required for on-site closure) - based upon the appropriate requirements of 19.15.17.11 NMAC Design Plan - based upon the appropriate requirements of 19.15.17.11 NMAC Closure Plan - based upon the appropriate requirements of 19.15.17.9 NMAC and 19.15.17.13 NMAC Previously Approved Design (attach copy of design) API Number:                                                                              |            |  |  |  |  |
|                                                                                                                                                                                                                                                                                                                                                                                                                                                                                                                                                                                                                                                                                                                                                                                                                                                                     |            |  |  |  |  |