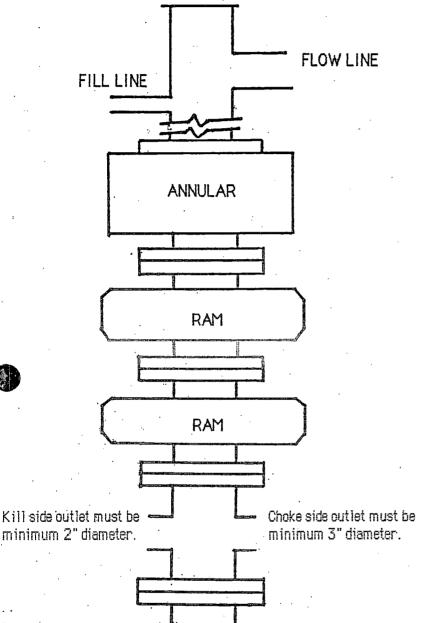

### State of New Mexico **Energy Minerals and Natural Resources**

Form C-101 May 27, 2004

Oil Conservation Division

Submit to appropriate District Office

| DISURCE IV                                                                                                                                      |                                                        |                 |                                         |                                 | uth St. Francis Dr. AMENDED REPOR |                                 |                   | AMENDED REPORT                 |                |                         |
|-------------------------------------------------------------------------------------------------------------------------------------------------|--------------------------------------------------------|-----------------|-----------------------------------------|---------------------------------|-----------------------------------|---------------------------------|-------------------|--------------------------------|----------------|-------------------------|
| APP                                                                                                                                             | LICAT                                                  |                 |                                         |                                 |                                   | ENTER, D                        | EEPE              | N, PLUGBAC                     | CK, OR A       | ADD A ZONE              |
|                                                                                                                                                 |                                                        |                 | Operator Name<br>APPROACH OPER          | and Addres<br>LATING, L         | s<br>LC                           |                                 |                   | 248343                         | *OGRID Nu      |                         |
|                                                                                                                                                 | 6300 RIDGLEA PLACE, SUITE 1107<br>FORT WORTH, TX 76116 |                 |                                         |                                 |                                   |                                 |                   | 30-039-                        | 3/API Num      | <b>.</b>                |
| Prop                                                                                                                                            |                                                        |                 | ······································  | Property SEN.                   | Name<br>A                         |                                 |                   | <del></del>                    | Well No.       |                         |
| 26                                                                                                                                              | 761                                                    |                 | Proposed Pool 1                         | <del></del>                     |                                   |                                 |                   | <sup>10</sup> Pmm              | ssed Pool 2    |                         |
|                                                                                                                                                 | WC 18                                                  |                 | MANCOS                                  |                                 |                                   |                                 |                   | ı roşa                         |                | ·                       |
| <sup>7</sup> Surface                                                                                                                            |                                                        |                 |                                         | Location                        |                                   |                                 |                   |                                |                |                         |
| UL or lot no                                                                                                                                    | Section<br>16                                          | Townstap<br>28N | Range<br>4E                             | Los Id                          | p Feet fr                         |                                 | South line<br>UTH | Feet from the<br>680           | East/West lin  | County RIO ARRIBA       |
| <u> </u>                                                                                                                                        |                                                        | 2011            |                                         | <del></del>                     |                                   | tion If Differer                |                   |                                | 2.51           | - NONGO                 |
| UL or lot no                                                                                                                                    | Section                                                | Township        | Range                                   | Lot Id                          |                                   |                                 | outh line         | Feet from the                  | East/West Im   | e County                |
|                                                                                                                                                 |                                                        |                 |                                         |                                 | 1.4. 1.44.                        | II I - C                        |                   |                                |                |                         |
| " Work                                                                                                                                          | Type Code                                              |                 | 12 Well Type Cod                        |                                 |                                   | ell Information                 |                   | Lease Type Code                | 15             | Ground Level Elevation  |
|                                                                                                                                                 | N                                                      |                 | 0                                       |                                 | ROT                               | ARY                             |                   | P                              |                | 7823 36' LSD            |
| N <sub>a</sub>                                                                                                                                  | ultiple                                                | - 1             | Proposed Depth 2000                     | ,                               |                                   | mation<br>IEROS                 | BE.≉              | 19 Contractor<br>ARCAT DRLG CO | ASA            | <sup>20</sup> Spud Date |
| Depth to Grou                                                                                                                                   | ndwater >1                                             | 00 FEET         | 2000                                    |                                 | from nearest fres                 |                                 |                   | 1 5:                           |                |                         |
| Pit Liner:                                                                                                                                      | Synthetic                                              | muls thi        | ck Clay P                               | <u>&gt;1000 FF</u><br>t Volume: |                                   | Drilling M                      | lethod:           | PSAN FRET                      | Nutrites Ditch | No I < 1000             |
| Close                                                                                                                                           | d-Loop Syst                                            | cm 🔲            |                                         |                                 | _                                 |                                 |                   | Brine Diesel/O                 | l-based D G    | es/Air 🔯                |
|                                                                                                                                                 |                                                        |                 | 21                                      | Propose                         | ed Casing a                       | nd Cement l                     | Progran           | n                              |                |                         |
| Hole S                                                                                                                                          | ize                                                    | Cas             | ing Size                                |                                 | weight/foot                       | Setting D                       |                   | Sacks of Cer                   | ment           | Estimated TOC           |
| 12 1/2                                                                                                                                          | (2)                                                    | 9               | 5/8"                                    | 3/                              | 6.0#                              | 350°                            | )                 | 210                            |                | SURFACE                 |
| 8.3%                                                                                                                                            | "                                                      | 4               | 1/3"                                    | 1                               | 0.5#                              | 1700                            | 13                | 500 SI                         |                | SURFACE                 |
| <b></b>                                                                                                                                         |                                                        |                 |                                         |                                 |                                   |                                 |                   | <del> </del>                   |                |                         |
|                                                                                                                                                 |                                                        |                 |                                         |                                 |                                   |                                 |                   | <del> </del>                   |                |                         |
|                                                                                                                                                 |                                                        |                 |                                         |                                 |                                   |                                 | on the pres       | ent productive zone            | and proposed   | new productive zone     |
| Describe the i                                                                                                                                  | HOWOUR DICT                                            | venuon progr    | am,ifamy Uscan                          | ioitionai sn                    | cets it necessary                 | <b>'-</b>                       |                   |                                | RCVD           | SEP 27 '07              |
| Propose to dri                                                                                                                                  | ll into the G                                          | rancros Sh. e   | exploring for oil ar                    | d/or gas in                     | all formations e                  | ncountered                      |                   |                                | OIL            | CONS. DIV.<br>XIST. 2   |
| (1) Shafco II                                                                                                                                   |                                                        |                 | /S                                      |                                 |                                   |                                 |                   |                                | Ŀ              | HDI, &                  |
| (1) Grant 11"<br>(1) 5000# cho                                                                                                                  |                                                        |                 |                                         |                                 |                                   |                                 |                   |                                |                |                         |
| (1) Koomey 3<br>(4) 10 gallon l                                                                                                                 |                                                        | 0# w/au/hyd     | aulic pump                              |                                 |                                   |                                 |                   |                                |                |                         |
| (4), to gainer                                                                                                                                  | AAUKS                                                  |                 |                                         |                                 |                                   |                                 |                   |                                |                |                         |
|                                                                                                                                                 |                                                        |                 |                                         |                                 |                                   |                                 |                   |                                |                |                         |
| 27.                                                                                                                                             |                                                        |                 |                                         |                                 |                                   |                                 | مياند.            |                                |                |                         |
|                                                                                                                                                 |                                                        |                 | given above is tru<br>ther certify that |                                 |                                   |                                 | OIL C             | ONSERVAT                       | ION DIV        | ISION                   |
| best of my knowledge and belief I further certify that the drilling pit will be constructed according to NMOCD gaidelines, a general permit, or |                                                        |                 |                                         |                                 |                                   |                                 |                   |                                |                |                         |
| an (attached follows) tive OCD-approved plan                                                                                                    |                                                        |                 |                                         |                                 | Approved by                       | 1                               | E/c               |                                |                |                         |
| Printed name:                                                                                                                                   | Glean W. I                                             | Recd, P. E.     |                                         |                                 |                                   | Trile:                          | Dep               | uty Oil & G                    | as Inspe       | ector.                  |
| Title Senior                                                                                                                                    | Vice-Preside                                           | ent of Operat   | ions                                    |                                 |                                   | Approva Opt                     | 187               | M7 Distrig                     | h#13 Date      |                         |
| E-mail Addres                                                                                                                                   | s: gwrood@                                             | approachres     | ources com                              |                                 |                                   |                                 |                   |                                |                |                         |
| Date, Septem                                                                                                                                    | ocr 24, 2007                                           | ,               | Phone: (817) 9                          | 89-9000                         |                                   | Conditions of Approval Attached |                   |                                |                |                         |