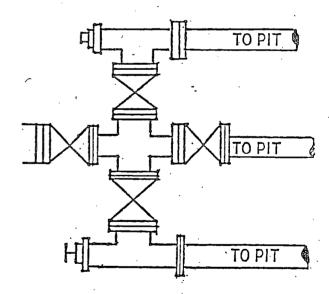

| Submit 3 Copies To Appropriate District             | State of New Mexico                                         | Form C-103                                             |
|-----------------------------------------------------|-------------------------------------------------------------|--------------------------------------------------------|
| Office  District I                                  | Energy, Minerals and Natural Resources                      | May 27, 2004                                           |
| 1625 N French Dr., Hobbs, NM 88240                  |                                                             | WELL API NO.                                           |
| District II<br>1301 W. Grand Ave, Artesia, NM 88210 | OIL CONSERVATION DIVISION                                   | 30-039-30394                                           |
| District III                                        | 1220 South St. Francis Dr.                                  | 5. Indicate Type of Lease  STATE FEE                   |
| 1000 Rio Brazos Rd., Aztec, NM 87410<br>District IV | Santa Fe, NM 87505                                          | 6. State Oil & Gas Lease No.                           |
| 1220 S. St Francis Dr., Santa Fc, NM                |                                                             | 1                                                      |
| 87505<br>SUNDRY NOT                                 | ICES AND REPORTS ON WELLS                                   | 7. Lease Name or Unit Agreement Name                   |
|                                                     | SALS TO DRILL OR TO DEEPEN OR PLUG BACK TO A                | SENA                                                   |
| PROPOSALS.)                                         | CATION FOR PERMIT" (FORM C-101) FOR SUCH                    | 8. Well Number                                         |
| I. Type of Well: Oil Well                           | Gas Well Other                                              | 2                                                      |
| 2. Name of Operator                                 | 10                                                          | 9. OGRID Number<br>248343                              |
| APPROACH OPERATING, I  3. Address of Operator       |                                                             | 10. Pool name or Wildcat                               |
|                                                     | TE 1107, FORT WORTH, TX 76116                               | WILDCAT                                                |
| 4. Well Location                                    |                                                             |                                                        |
| Unit Letter:                                        | 1200 feet from the SOUTH line and                           | 680 feet from the <u>EAST</u> line                     |
| Section 16 .                                        | Township 28N Range 4E                                       | NMPM County RIO ARRIBA                                 |
|                                                     | 11. Elevation (Show whether DR, RKB, RT, GR, etc.,          | )                                                      |
| Pit or Below-grade Tank Application 🛛 e             | 7823.36' LSD                                                | 3200                                                   |
| 1                                                   | ter >100' Distance from nearest fresh water well >100       | O' Distance from nearest surface water                 |
| Pit Liner Thickness: 6 mi                           |                                                             | onstruction Material                                   |
| 12 Check                                            | Appropriate Box to Indicate Nature of Notice,               | Report or Other Data                                   |
|                                                     |                                                             | •                                                      |
| • • • • • • • • • • • • • • • • • • • •             |                                                             | SEQUENT REPORT OF:                                     |
| PERFORM REMEDIAL WORK                               | PLUG AND ABANDON   REMEDIAL WOR CHANGE PLANS   COMMENCE DR  | _                                                      |
| TEMPORARILY ABANDON  PULL OR ALTER CASING           | MULTIPLE COMPL CASING/CEMEN                                 | <u> </u>                                               |
| <del></del>                                         | _                                                           |                                                        |
| OTHER: RESERVE PIT APPLICA                          | TION                                                        | d give pertinent dates including estimated date        |
| of starting any proposed w                          | ork). SEE RULE 1103. For Multiple Completions: At           | tach wellbore diagram of proposed completion           |
| or recompletion.                                    | ,                                                           |                                                        |
|                                                     |                                                             |                                                        |
| Propose to build blooic line/reserve pit in pro-    | xxxx of drilling exploration well for oil or gas.           |                                                        |
|                                                     | •                                                           |                                                        |
|                                                     |                                                             | •                                                      |
|                                                     |                                                             |                                                        |
|                                                     |                                                             |                                                        |
|                                                     |                                                             |                                                        |
|                                                     |                                                             |                                                        |
|                                                     | •                                                           |                                                        |
|                                                     |                                                             |                                                        |
|                                                     |                                                             |                                                        |
|                                                     |                                                             |                                                        |
| I hereby certify that the information               | above is true and complete to the best of my knowledg       | e and belief. I further certify that any pit or below- |
| grade tank has been polythe constructed or          | closed according to NMOCD guidelines [], a general permit [ | or an (attached) alternative OCD-approved plan .       |
| SIGNATURE KUM                                       | TITLE Senior Vice President                                 | t of Operations DATE September 24, 2007                |
| Type or print name Glenn W. Ree                     | d, P. E. E-mail address: gwreed@approachresource            | es.com Telephone No. (817) 989-9000                    |
| For State Use Only                                  | a Donuty Oil & G                                            | as Inspector,                                          |
|                                                     | DISING                                                      | 1. #U UCI ± 0 ZUII                                     |
| APPROVED BY:  Conditions of Approval (if any):      | TITLE                                                       | DATE                                                   |