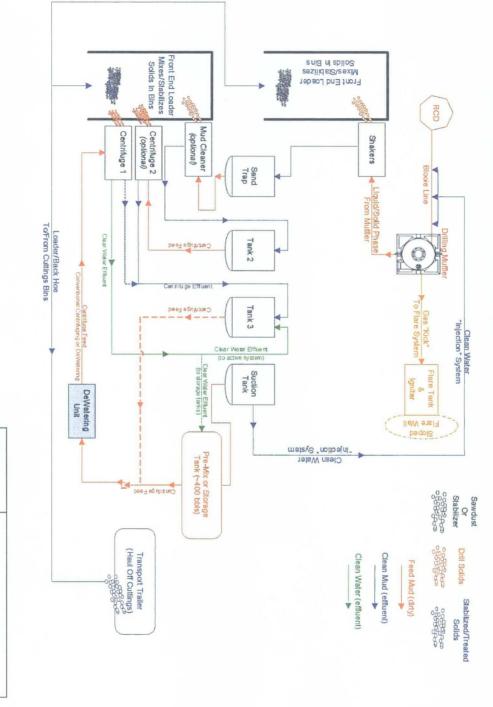

### Pit, Closed-Loop System, Below-Grade Tank, or Proposed Alternative Method Permit or Closure Plan Application

Type of action: Permit of a pit, closed-loop system, below-grade tank, or proposed alternative method Closure of a pit, closed-loop system, below-grade tank, or proposed alternative method

| Siting Criteria (regarding permitting): 19.15.17.10 NMAC Instructions: The applicant must demonstrate compliance for each siting criteria below in the application. Recommendations of acceptable source material are provided below. Requests regarding changes to certain siting criteria may require administrative approval from the appropriate district office or may be considered an exception which must be submitted to the Santa Fe extraordering submitted to the Santa for consideration of approval. Applicant must attach justification for request. Please refer to 5.17.10 NMAC for guidance. Siting criteria does not apply to drying pads or above-grade tanks associated with a closed-loop system.                                                                                                                                             |            |  |  |  |  |
|---------------------------------------------------------------------------------------------------------------------------------------------------------------------------------------------------------------------------------------------------------------------------------------------------------------------------------------------------------------------------------------------------------------------------------------------------------------------------------------------------------------------------------------------------------------------------------------------------------------------------------------------------------------------------------------------------------------------------------------------------------------------------------------------------------------------------------------------------------------------|------------|--|--|--|--|
| Ground water is less than 50 feet below the bottom of the temporary pit, permanent pit, or below-grade tank.  - NM Office of the State Engineer - iWATERS database search; USGS; Data obtained from nearby wells                                                                                                                                                                                                                                                                                                                                                                                                                                                                                                                                                                                                                                                    | Yes No     |  |  |  |  |
| Within 300 feet of a continuously flowing watercourse, or 200 feet of any other watercourse, lakebed, sinkhole, or playa lake (measured from the ordinary high-water mark).  - Topographic map; Visual inspection (certification) of the proposed site                                                                                                                                                                                                                                                                                                                                                                                                                                                                                                                                                                                                              | ☐ Yes ☐ No |  |  |  |  |
| Within 300 feet from a permanent residence, school, hospital, institution, or church in existence at the time of initial application. (Applies to temporary, emergency, or cavitation pits and below-grade tanks)  - Visual inspection (certification) of the proposed site; Aerial photo; Satellite image                                                                                                                                                                                                                                                                                                                                                                                                                                                                                                                                                          | Yes No     |  |  |  |  |
| Within 1000 feet from a permanent residence, school, hospital, institution, or church in existence at the time of initial application.  (Applies to permanent pits)  - Visual inspection (certification) of the proposed site; Aerial photo; Satellite image                                                                                                                                                                                                                                                                                                                                                                                                                                                                                                                                                                                                        | Yes No     |  |  |  |  |
| Within 500 horizontal feet of a private, domestic fresh water well or spring that less than five households use for domestic or stock watering purposes, or within 1000 horizontal feet of any other fresh water well or spring, in existence at the time of initial application.  - NM Office of the State Engineer - iWATERS database search; Visual inspection (certification) of the proposed site                                                                                                                                                                                                                                                                                                                                                                                                                                                              | ☐ Yes ☐ No |  |  |  |  |
| Within incorporated municipal boundaries or within a defined municipal fresh water well field covered under a municipal ordinance adopted pursuant to NMSA 1978, Section 3-27-3, as amended.  - Written confirmation or verification from the municipality; Written approval obtained from the municipality                                                                                                                                                                                                                                                                                                                                                                                                                                                                                                                                                         | ☐ Yes ☐ No |  |  |  |  |
| Within 500 feet of a wetland.  - US Fish and Wildlife Wetland Identification map; Topographic map; Visual inspection (certification) of the proposed site                                                                                                                                                                                                                                                                                                                                                                                                                                                                                                                                                                                                                                                                                                           | ☐ Yes ☐ No |  |  |  |  |
| Within the area overlying a subsurface mine.  Written confirmation or verification or map from the NM EMNRD-Mining and Mineral Division                                                                                                                                                                                                                                                                                                                                                                                                                                                                                                                                                                                                                                                                                                                             | Yes No     |  |  |  |  |
| Within an unstable area.  - Engineering measures incorporated into the design; NM Bureau of Geology & Mineral Resources; USGS; NM Geological Society; Topographic map                                                                                                                                                                                                                                                                                                                                                                                                                                                                                                                                                                                                                                                                                               | ☐ Yes ☐ No |  |  |  |  |
| Within a 100-year floodplain FEMA map                                                                                                                                                                                                                                                                                                                                                                                                                                                                                                                                                                                                                                                                                                                                                                                                                               | Yes No     |  |  |  |  |
| Temporary Pits, Emergency Pits, and Below-grade Tanks Permit Application Attachment Checklist: Subsection B of 19.15.17.9 NMAC  Instructions: Each of the following items must be attached to the application. Please indicate, by a check mark in the box, that the documents are attached.  Hydrogeologic Report (Below-grade Tanks) - based upon the requirements of Paragraph (4) of Subsection B of 19.15.17.15 NMAC  Hydrogeologic Data (Temporary and Emergency Pits) - based upon the requirements of Paragraph (2) of Subsection B of 19.15.17.15 NMAC  Siting Criteria Compliance Demonstrations - based upon the appropriate requirements of 19.15.17.10 NMAC  Design Plan - based upon the appropriate requirements of 19.15.17.12 NMAC  Closure Plan - based upon the appropriate requirements of Subsection C of 19.15.17.9 NMAC and 19.15.17.13 NMAC |            |  |  |  |  |
| Closed-loop Systems Permit Application Attachment Checklist: Subsection B of 19.15.17.9 NMAC                                                                                                                                                                                                                                                                                                                                                                                                                                                                                                                                                                                                                                                                                                                                                                        |            |  |  |  |  |
| Closed-loop Systems Permit Application Attachment Checklist: Subsection B of 19.15.17.9 NMAC Instructions: Each of the following items must be attached to the application. Please indicate, by a check mark in the box, that the documents are intached.  Geologic and Hydrogeologic Data (required for on-site closure) - based upon the requirements of Paragraph (3) of Subsection B of 19.15.17.15 Siting Criteria Compliance Demonstrations (required for on-site closure) - based upon the appropriate requirements of 19.15.17.11 NMAC Design Plan - based upon the appropriate requirements of 19.15.17.11 NMAC Closure Plan - based upon the appropriate requirements of 19.15.17.9 NMAC and 19.15.17.13 NMAC Previously Approved Design (attach copy of design) API Number:                                                                              |            |  |  |  |  |
|                                                                                                                                                                                                                                                                                                                                                                                                                                                                                                                                                                                                                                                                                                                                                                                                                                                                     |            |  |  |  |  |