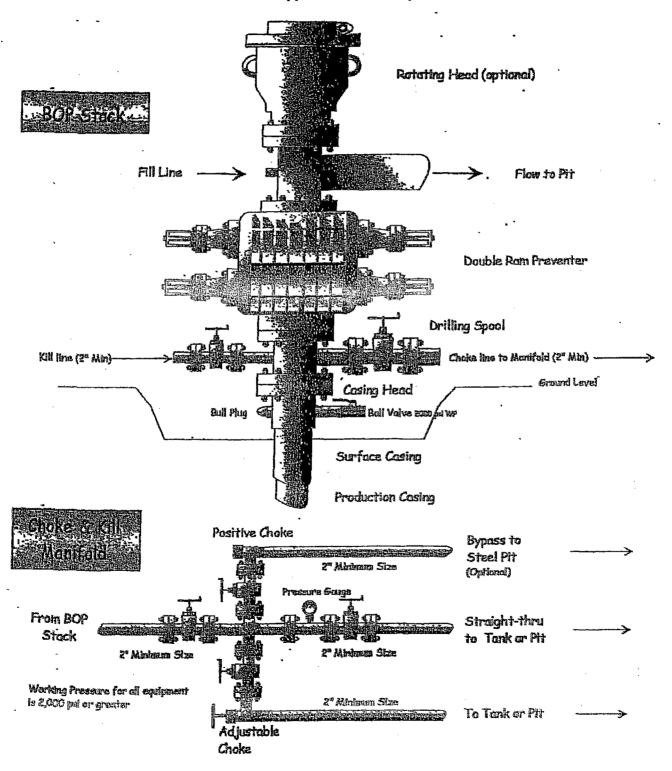

| Submit 3 Copies To Appropriate District             | State of New Mexico                                         | Form C-103                                             |
|-----------------------------------------------------|-------------------------------------------------------------|--------------------------------------------------------|
| Office  District I                                  | Energy, Minerals and Natural Resources                      | May 27, 2004                                           |
| 1625 N French Dr., Hobbs, NM 88240                  |                                                             | WELL API NO.                                           |
| District II<br>1301 W. Grand Ave, Artesia, NM 88210 | OIL CONSERVATION DIVISION                                   | 30-039-30394                                           |
| District III                                        | 1220 South St. Francis Dr.                                  | 5. Indicate Type of Lease  STATE FEE                   |
| 1000 Rio Brazos Rd., Aztec, NM 87410<br>District IV | Santa Fe, NM 87505                                          | 6. State Oil & Gas Lease No.                           |
| 1220 S. St Francis Dr., Santa Fc, NM                |                                                             | 1                                                      |
| 87505<br>SUNDRY NOT                                 | ICES AND REPORTS ON WELLS                                   | 7. Lease Name or Unit Agreement Name                   |
|                                                     | SALS TO DRILL OR TO DEEPEN OR PLUG BACK TO A                | SENA                                                   |
| PROPOSALS.)                                         | CATION FOR PERMIT" (FORM C-101) FOR SUCH                    | 8. Well Number                                         |
| I. Type of Well: Oil Well                           | Gas Well Other                                              | 2                                                      |
| 2. Name of Operator                                 | 10                                                          | 9. OGRID Number<br>248343                              |
| APPROACH OPERATING, I  3. Address of Operator       |                                                             | 10. Pool name or Wildcat                               |
|                                                     | TE 1107, FORT WORTH, TX 76116                               | WILDCAT                                                |
| 4. Well Location                                    |                                                             |                                                        |
| Unit Letter:                                        | 1200 feet from the SOUTH line and                           | 680 feet from the <u>EAST</u> line                     |
| Section 16 .                                        | Township 28N Range 4E                                       | NMPM County RIO ARRIBA                                 |
|                                                     | 11. Elevation (Show whether DR, RKB, RT, GR, etc.,          | )                                                      |
| Pit or Below-grade Tank Application 🛛 e             | 7823.36' LSD                                                | 3200                                                   |
| 1                                                   | ter >100' Distance from nearest fresh water well >100       | O' Distance from nearest surface water                 |
| Pit Liner Thickness: 6 mi                           |                                                             | onstruction Material                                   |
| 12 Check                                            | Appropriate Box to Indicate Nature of Notice,               | Report or Other Data                                   |
|                                                     |                                                             | •                                                      |
| • • • • • • • • • • • • • • • • • • • •             |                                                             | SEQUENT REPORT OF:                                     |
| PERFORM REMEDIAL WORK                               | PLUG AND ABANDON   REMEDIAL WOR CHANGE PLANS   COMMENCE DR  | _                                                      |
| TEMPORARILY ABANDON  PULL OR ALTER CASING           | MULTIPLE COMPL CASING/CEMEN                                 | <u> </u>                                               |
| <del></del>                                         | _                                                           |                                                        |
| OTHER: RESERVE PIT APPLICA                          | TION                                                        | d give pertinent dates including estimated date        |
| of starting any proposed w                          | ork). SEE RULE 1103. For Multiple Completions: At           | tach wellbore diagram of proposed completion           |
| or recompletion.                                    | ,                                                           |                                                        |
|                                                     |                                                             |                                                        |
| Propose to build blooic line/reserve pit in pro-    | xxxx of drilling exploration well for oil or gas.           |                                                        |
|                                                     | •                                                           |                                                        |
|                                                     |                                                             | •                                                      |
|                                                     |                                                             |                                                        |
|                                                     |                                                             |                                                        |
|                                                     |                                                             |                                                        |
|                                                     |                                                             |                                                        |
|                                                     | •                                                           |                                                        |
|                                                     |                                                             |                                                        |
|                                                     |                                                             |                                                        |
|                                                     |                                                             |                                                        |
| I hereby certify that the information               | above is true and complete to the best of my knowledg       | e and belief. I further certify that any pit or below- |
| grade tank has been polythe constructed or          | closed according to NMOCD guidelines [], a general permit [ | or an (attached) alternative OCD-approved plan .       |
| SIGNATURE KUM                                       | TITLE Senior Vice President                                 | t of Operations DATE September 24, 2007                |
| Type or print name Glenn W. Ree                     | d, P. E. E-mail address: gwreed@approachresource            | es.com Telephone No. (817) 989-9000                    |
| For State Use Only                                  | a Donuty Oil & G                                            | as Inspector,                                          |
|                                                     | DISING                                                      | 1. #U UCI ± 0 ZUII                                     |
| APPROVED BY:  Conditions of Approval (if any):      | TITLE                                                       | DATE                                                   |