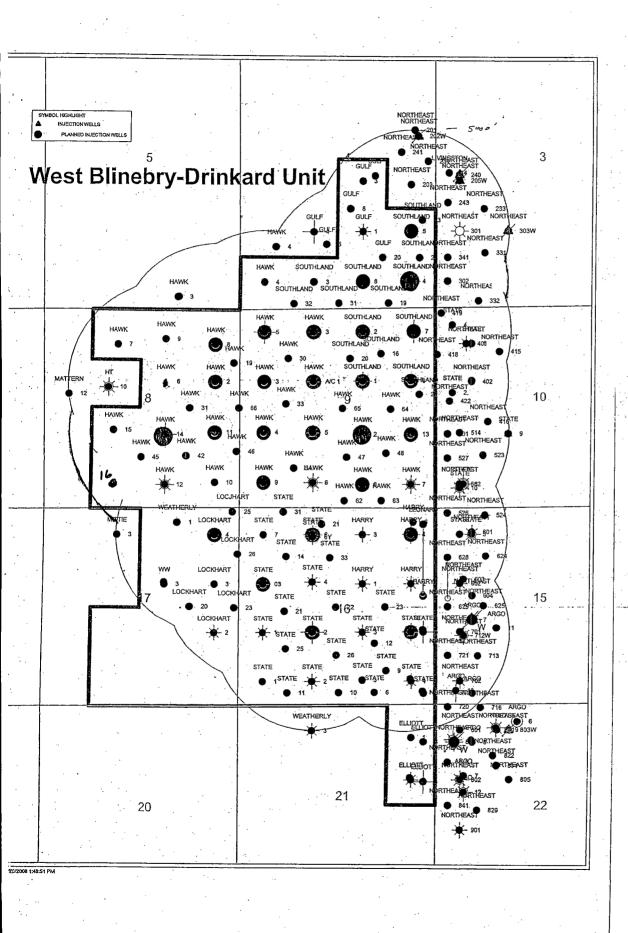

1. Applicant is the operator of the proposed West Blinebry Drinkard Unit Area (the

"Unit Area"), which covers the following lands located in Lea County, New Mexico:

Township 21 South, Range 37 East, N.M.P.M.

Section 4: Lot 15, S½SW¼, and SE¼

Section 8:  $E\frac{1}{2}$ ,  $NE\frac{1}{4}NW\frac{1}{4}$ , and  $E\frac{1}{2}SW\frac{1}{4}$ 

Section 9: All Section 16: All

Section 17: E½ and E½SW¼

Section 21: E½NE¼

Containing 2,480.00 acres of state, federal, and fee lands.

The unitized interval is the Blinebry, Tubb, and Drinkard formations, as further described in the unitization application filed concurrently with this application.

- 2. Applicant proposes to institute a waterflood project in the Unit Area.
- 3. Applicant proposes to inject water into the Blinebry and Drinkard formations from approximately 27 existing or planned wells. A plat outlining the Unit Area is attached hereto as Exhibit A. A listing of the wells within the Unit Area is attached hereto as Exhibit B.