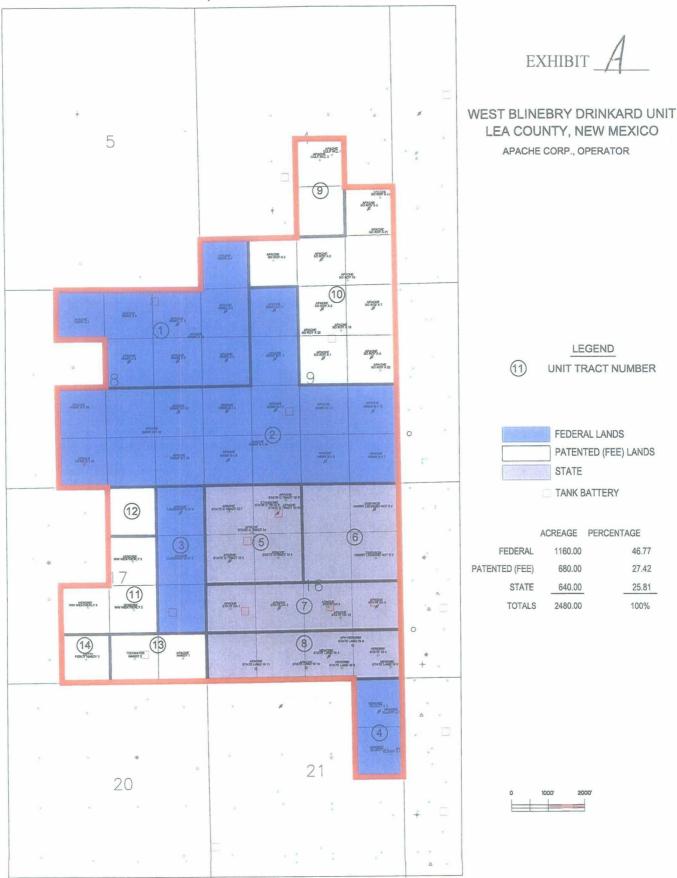

1. Applicant is the operator of the proposed West Blinebry Drinkard Unit Area (the

"Unit Area"), which covers the following lands located in Lea County, New Mexico:

Township 21 South, Range 37 East, N.M.P.M.

Section 4: Lot 15, S½SW¼, and SE¼

Section 8:  $E\frac{1}{2}$ ,  $NE\frac{1}{4}NW\frac{1}{4}$ , and  $E\frac{1}{2}SW\frac{1}{4}$ 

Section 9: All Section 16: All

Section 17: E½ and E½SW¼

Section 21: E½NE¼

Containing 2,480.00 acres of state, federal, and fee lands.

The unitized interval is the Blinebry, Tubb, and Drinkard formations, as further described in the unitization application filed concurrently with this application.

- 2. Applicant proposes to institute a waterflood project in the Unit Area.
- 3. Applicant proposes to inject water into the Blinebry and Drinkard formations from approximately 27 existing or planned wells. A plat outlining the Unit Area is attached hereto as Exhibit A. A listing of the wells within the Unit Area is attached hereto as Exhibit B.