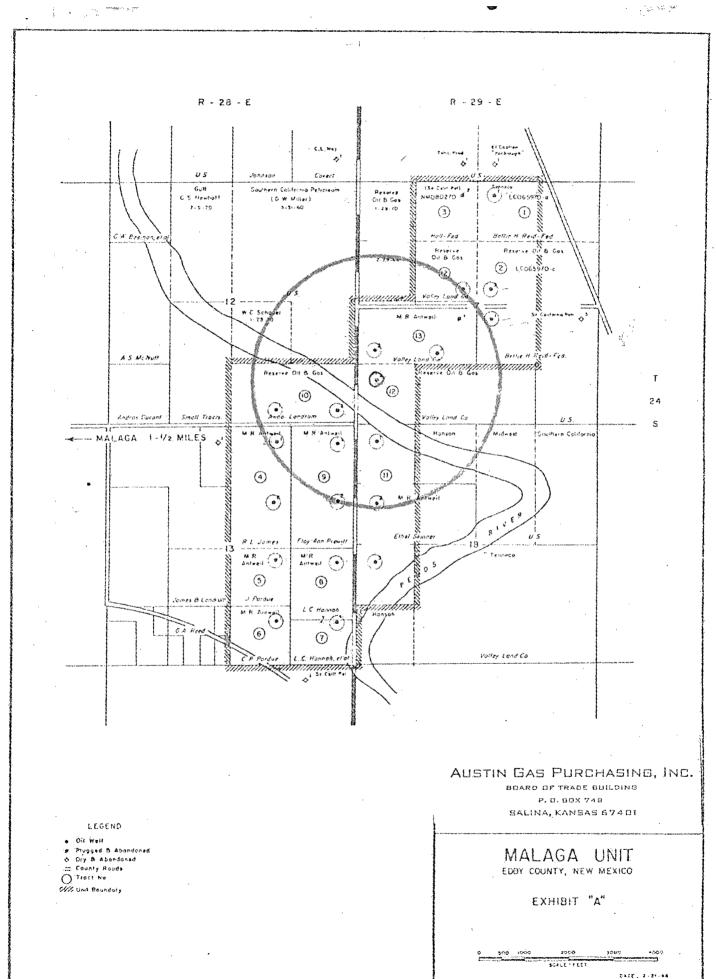

| Well #1R&B Federal #1     | Sec 17. T25S. R30E API #30-015-04753 | Eddy County |
|---------------------------|--------------------------------------|-------------|
| Well #2-Superior State #1 | Sec 8. T25S. R30E API #30-015-04745  | Eddy County |
| Well #3Superior State #2  | Sec 8. T30S. R26E API #30-015-10181  | Eddy County |
| Well #4Hanagan State #1   | Sec 8. T25S.R30E API #30-015-04746   | Eddy County |
| Well #5- Gulf Federal #3  | Sec 13. T26S.R29E API #30-015-25265  | Eddy County |
| Well #6Malaga Unit #1     | Sec 7. T24S.R29E API #30-015-03701   |             |
| Well #7Malaga Unit #2     | Sec.7. T24S.R29E API #30-015-03699   | Lea County  |
| Well #8Malaga Unit #3     | Sec7. T24S.R29E API# 30-015-03695    |             |
| Well #9Malaga #2 SWD      | Sec7. T24S.R29E API# 30-015-03702    | Lea County  |

This Assignment includes all of Sisters L.L.C. and its associates, affiliates; and interests owner's interests in and 100% of its and their working interests and any and all of its retained royalty and minerals interests in any and all of the royalty and minerals interests and any and all of the oil and gas leases in Section 17, Section 8, Section 13, Section 7 and all of Sisters L.L.C. and it's associates, affiliates, and interests owner's interests whatsoever in any and all wells upon such section, and any and all of any of it's or their working interests, revenue interests, and royalty interests in and of the leases as described and in and of all of it's or their rights to any wells thereof and all the wells described as, R & B Federal #1, Superior State #1,Superior State #2,Hanagan State #1,Gulf Federal #3,Malaga Unit #1,Malaga Unit #2, Malaga Unit #3 Malaga Unit #2 SWD(Injection Well),all described sections being of Eddy and Lea Counties, New México, and all relevant data, records or information may be located, and all such interests being free of all debts, hens, encumbrances, and obligations,ect.whatsoever.