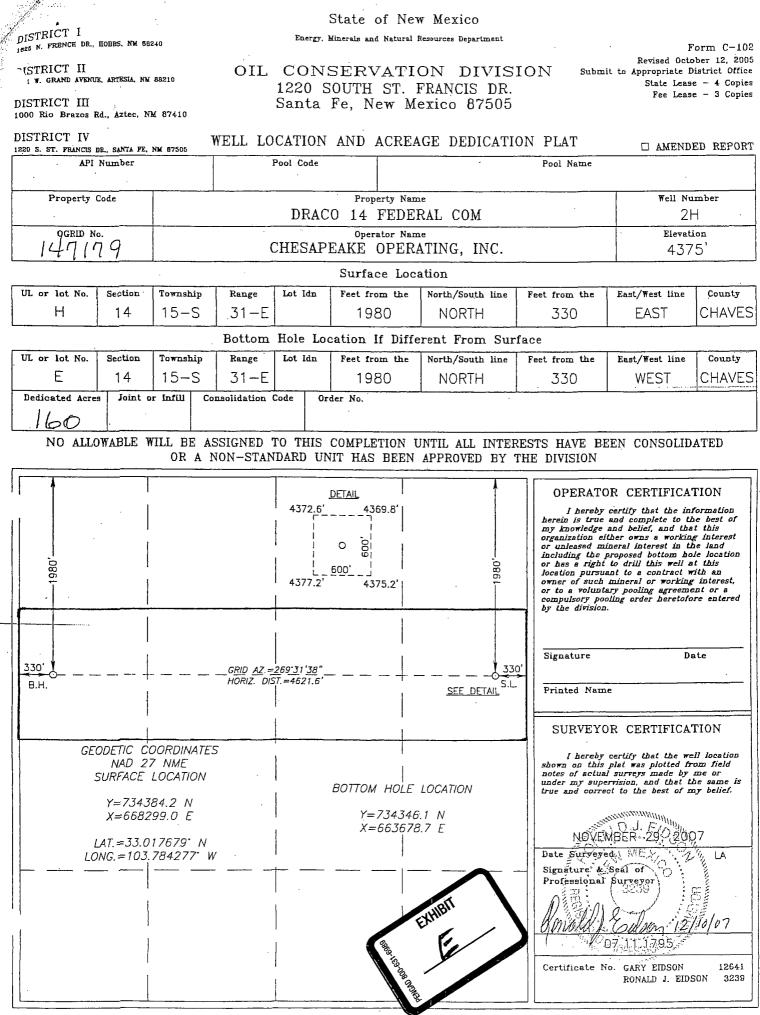

4. About September 12, 2007, COG Operating, LLC filed applications for permits to drill ("APD") with the Bureau of Land Management-Roswell that were approved on October 16, 2007 for the:

(a) API 30-005-27975 for the Andromeda Federal #1 Well, a horizontal wellbore with a surface location in Unit A of Section 14, T15S, R31E, Chaves County and to be dedicated to a non-standard 160-acre spacing unit consisting of the N/2N/2 of this section. See first page of APD and Division form C-102 attached as Exhibit "B"

7. Chesapeake was the first operator to propose to COG Oil & Gas LP on November 26, 2007 and to Chase Oil Corporation on December 6, 2007, that:

- (a) the N/2N/2 of this section be to dedicated as a 160-acre Wolfcamp oil spacing unit for production from the Wolfcamp formation to be obtained from its proposed horizontal wellbore the Draco 14 Federal Com Well No. 1H to be located drilled as a horizontal wellbore as shown on Form C-102 attached as Exhibit "D".
- (b) the S/2N/2 of this section be to dedicated as a 160-acre Wolfcamp oil spacing unit for production from the Wolfcamp formation to be obtained from its proposed horizontal wellbore the Draco 14 Federal Com Well No. 2H to be located drilled as a horizontal wellbore as shown on Form C-l02 attached as Exhibit "E".