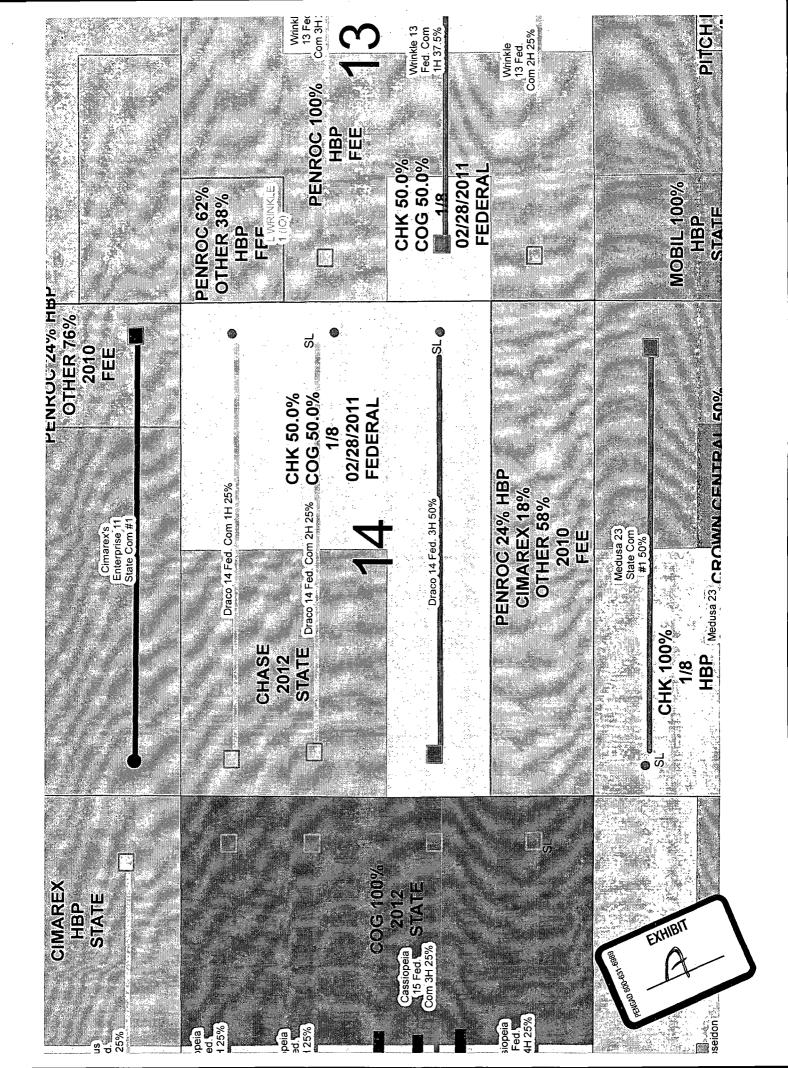

7. Chesapeake was the first operator to propose to COG Oil & Gas LP on November 26, 2007 and to Chase Oil Corporation on December 6, 2007, that:

- (a) the N/2N/2 of this section be to dedicated as a 160-acre Wolfcamp oil spacing unit for production from the Wolfcamp formation to be obtained from its proposed horizontal wellbore the Draco 14 Federal Com Well No. 1H to be located drilled as a horizontal wellbore as shown on Form C-102 attached as Exhibit "D".
- (b) the S/2N/2 of this section be to dedicated as a 160-acre Wolfcamp oil spacing unit for production from the Wolfcamp formation to be obtained from its proposed horizontal wellbore the Draco 14 Federal Com Well No. 2H to be located drilled as a horizontal wellbore as shown on Form C-l02 attached as Exhibit "E".