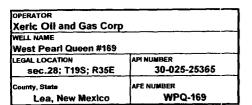

THE PROPERTY OF THE PROPERTY OF THE PERSONS

| OPERATOR               |            |  |  |  |  |  |  |  |
|------------------------|------------|--|--|--|--|--|--|--|
| Xeric Oil and Gas Corp |            |  |  |  |  |  |  |  |
| WELL NAME              |            |  |  |  |  |  |  |  |
| WEST PEARL QUEEN UN    | IIT 220    |  |  |  |  |  |  |  |
| LEGAL LOCATION         | API NUMBER |  |  |  |  |  |  |  |
| 1980FNL, 440 FWL       | 3002532256 |  |  |  |  |  |  |  |
| County, State          | AFE NUMBER |  |  |  |  |  |  |  |
| Lea, New Mexico        |            |  |  |  |  |  |  |  |