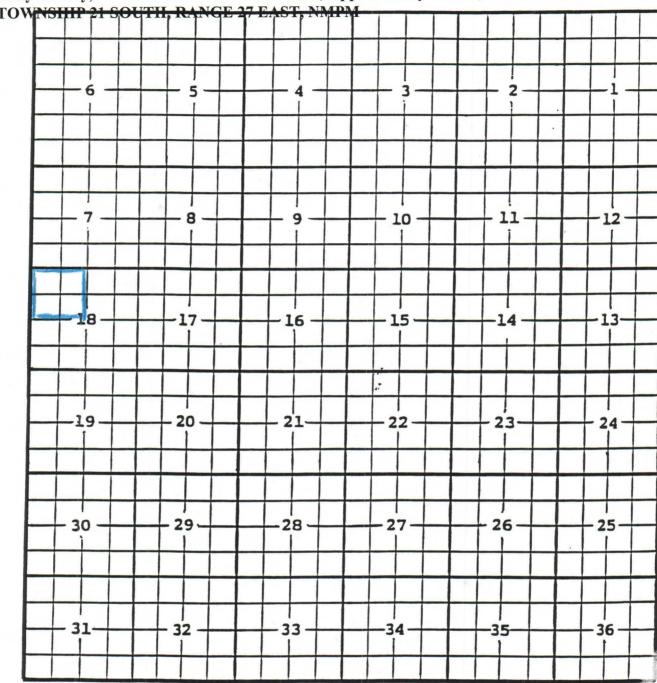

Mewbourne Oil Company, Federal 'OO' #2

Location: Unit C, Sec. 18, Township 21 South, Range 27 East, NMPM

Completed 04/15/99 in the Cisco-Canyon formation.

Top of perforations: 9844'.

Marbob Energy Corporation, Fair '17' Federal #1