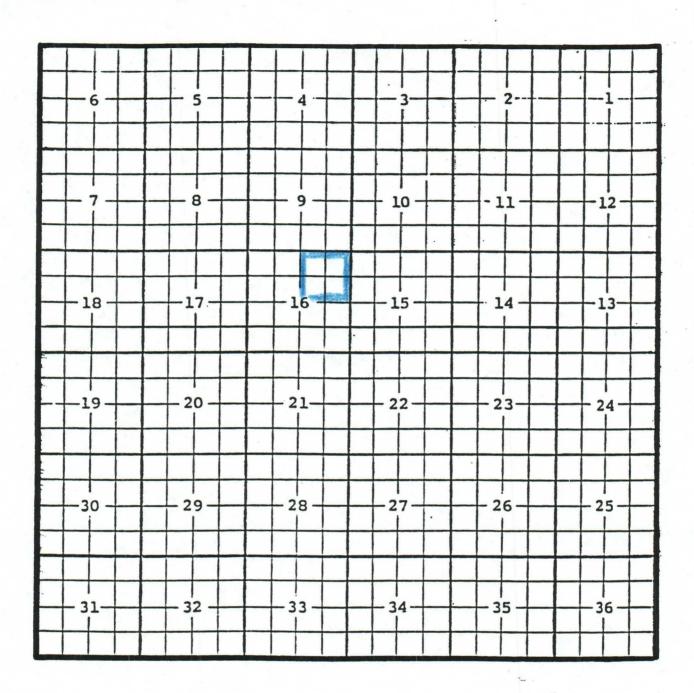

Location: Unit E, Sec. 17, Township 17 South, Range 31 East, NMPM

Completed 09/12/03 in the Strawn formation.

Top of perforations: 10,537'.

Yates Petroleum Corporation, Biplane Unit #1

Location: Unit A, Sec. 16, Township 6 South, Range 27 East, NMPM

Completed 09/10/03 in the Mississippian formation.

Top of perforations: 6228'.

Yates Petroleum Corporation, Leslie Spring Federal 'HJ' #13 Location: Unit D, Section 31, Township 6 South, Range 26 East, NMPM Completed 08/04/03 in the Wolfcamp formation. Top of perforations: 4816'.