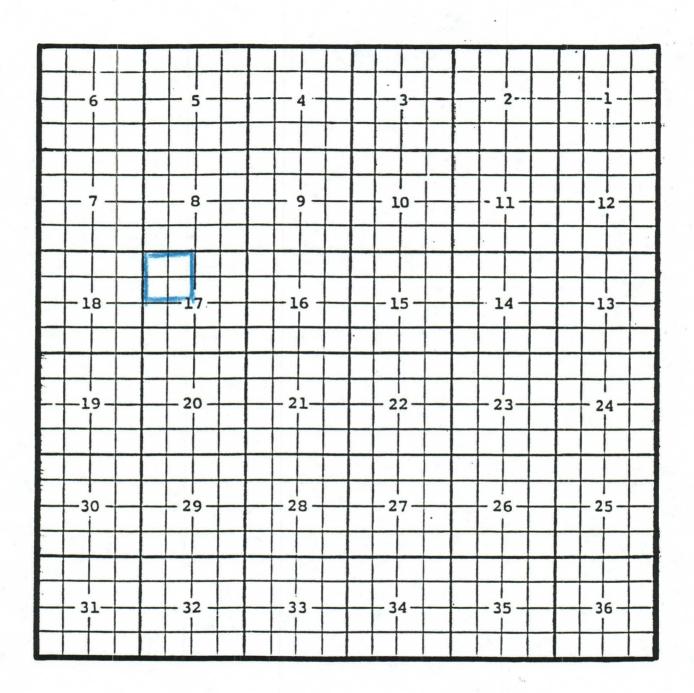

Location: Unit E, Sec. 17, Township 17 South, Range 31 East, NMPM

Completed 09/12/03 in the Strawn formation.

Top of perforations: 10,537'.

Yates Petroleum Corporation, Biplane Unit #1

Location: Unit A, Sec. 16, Township 6 South, Range 27 East, NMPM