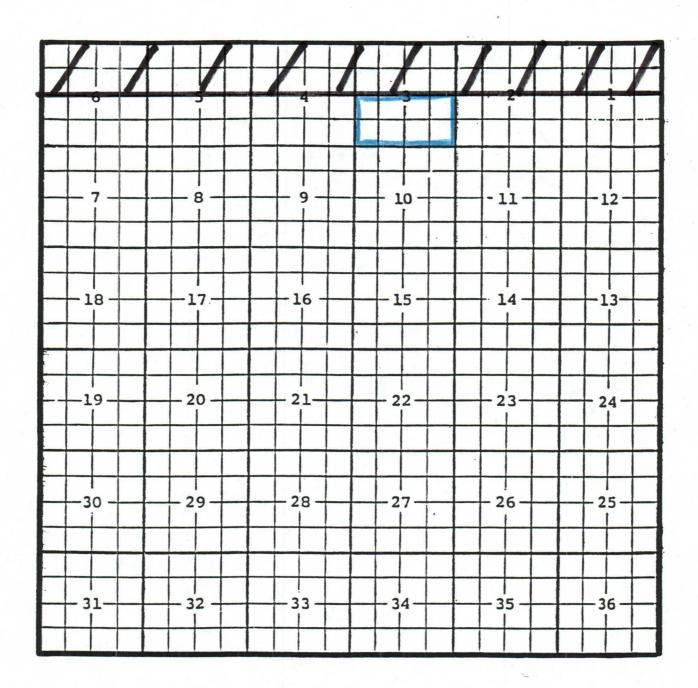

Yates Petroleum Corporation, Bobwhite 'BBH' Deep Federal Com. #1 Location: Unit M, Sec. 3, Township 6 South, Range 26 East, NMPM Completed 8/19/03 in the Pennsylvanian formation.

Top of perforations: 5070'.