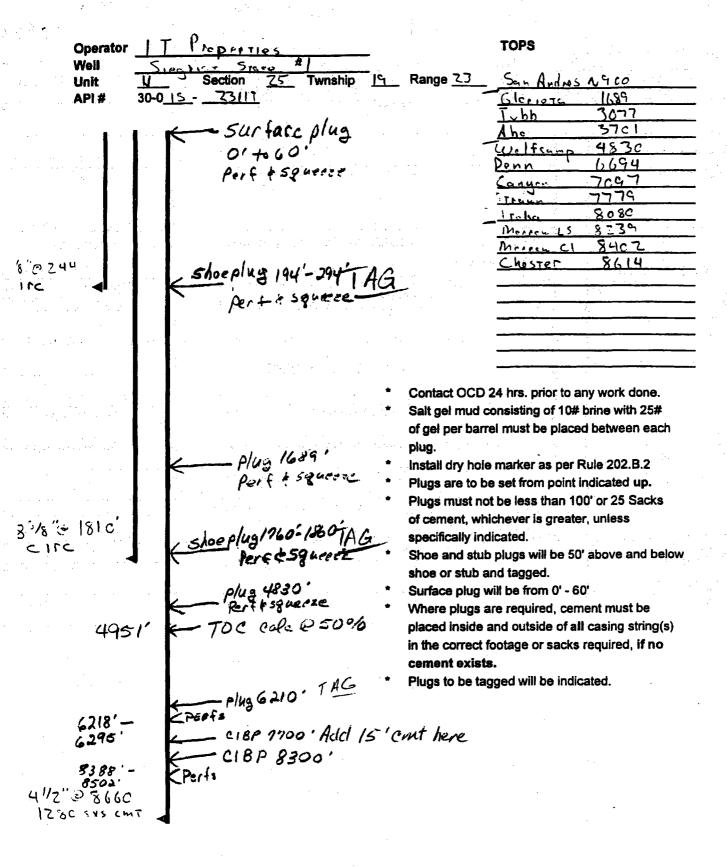

|                     |                                      |                                             | • • · · · · |
| GAS WELL                                                              |                        |                     |                                      |                                             |             |
| Actual Prod. Test - MCF/D                                             | Length of Test         |                     | Bbis. Condensate/MMCF                | Gravity of Condensate                       |             |
| Testing Method (pilot, back pr.)                                      | Tubing Pressure (Shu   |                     | Casing Pressure (Shut-in)            | Choke Size                                  |             |