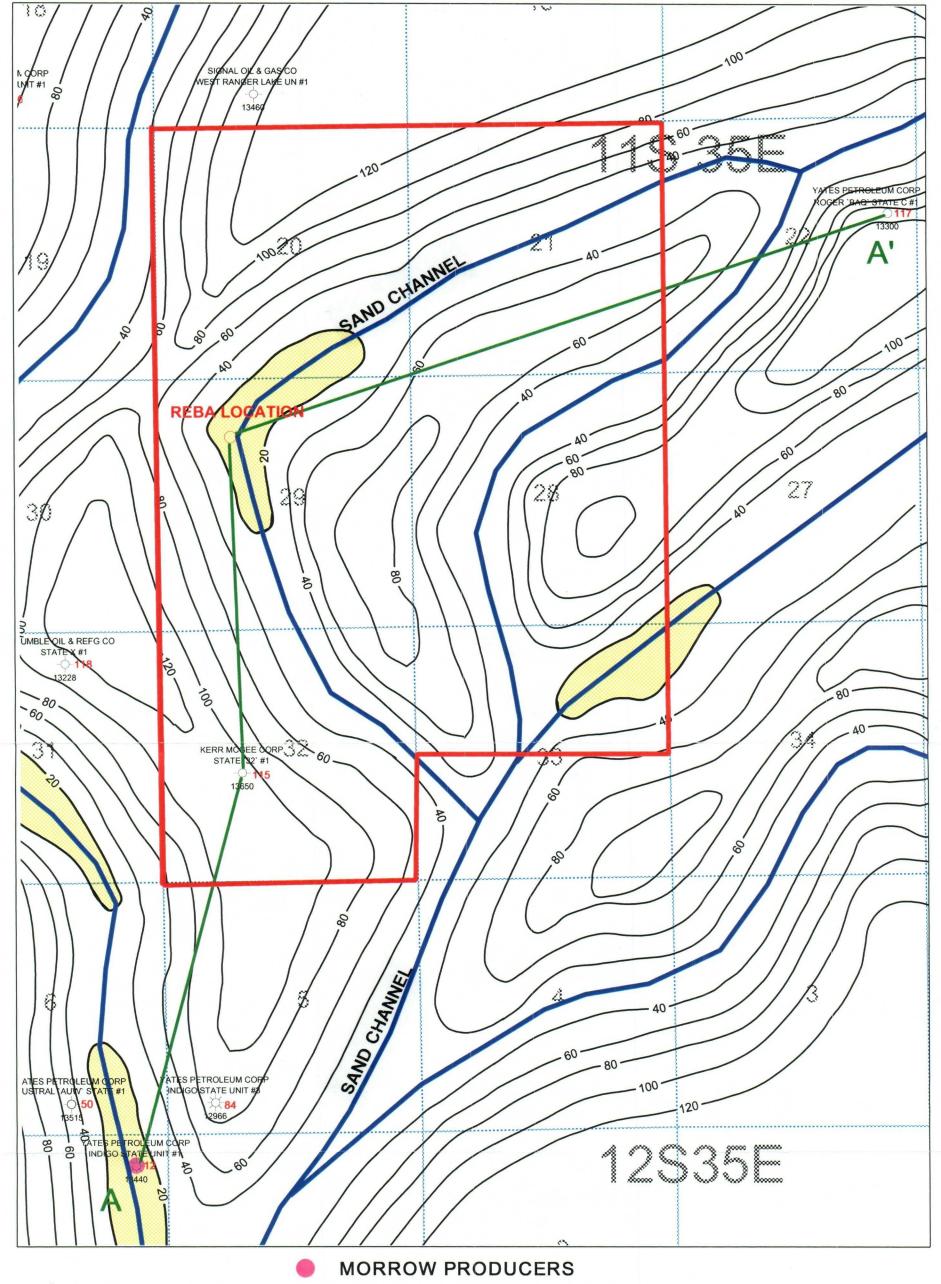

original signatures.
- 4. Order of the New Mexico Oil Conservation Division. Our approval will be conditioned upon subsequent favorable approval by the New Mexico Oil Conservation Division.

Yates Petroleum Corporation January 7, 2004 Page 2

- 5. Please submit two copies of the Unit Agreement.
- 6. A copy of the Unit Operating Agreement (if applicable).
- 7. Copies of all the well records for the initial unit well.
- 8. Your filing fee in the amount of \$180.00 has been received.

If you have any questions or if we may be of further help, please contact Pete Martinez at (505) 827-5791. Very truly yours,

PATRICK H. LYONS COMMISSIONER OF PUBLIC LANDS

JAMI BAILEY, Director

Oil, Gas and Minerals Division

(505) 827-5744

PL/JB/pm

OCD-Santa Fe, Attention: Mr. Roy Johnson

William F. Carr



#### YATES PETROLEUM CORPORATION

PROPOSED REBA STATE UNIT AUSTIN LIMESTON ISOPACH ONLY WELLS > 12,000 SHOWN LEA COUNTY, NM

| Author:<br>JOHN AMIET | CI=20'             | Date:<br>31 December, 2003 |
|-----------------------|--------------------|----------------------------|
| 3                     | Scale:<br>1"=2000' |                            |

SAND CHANNEL