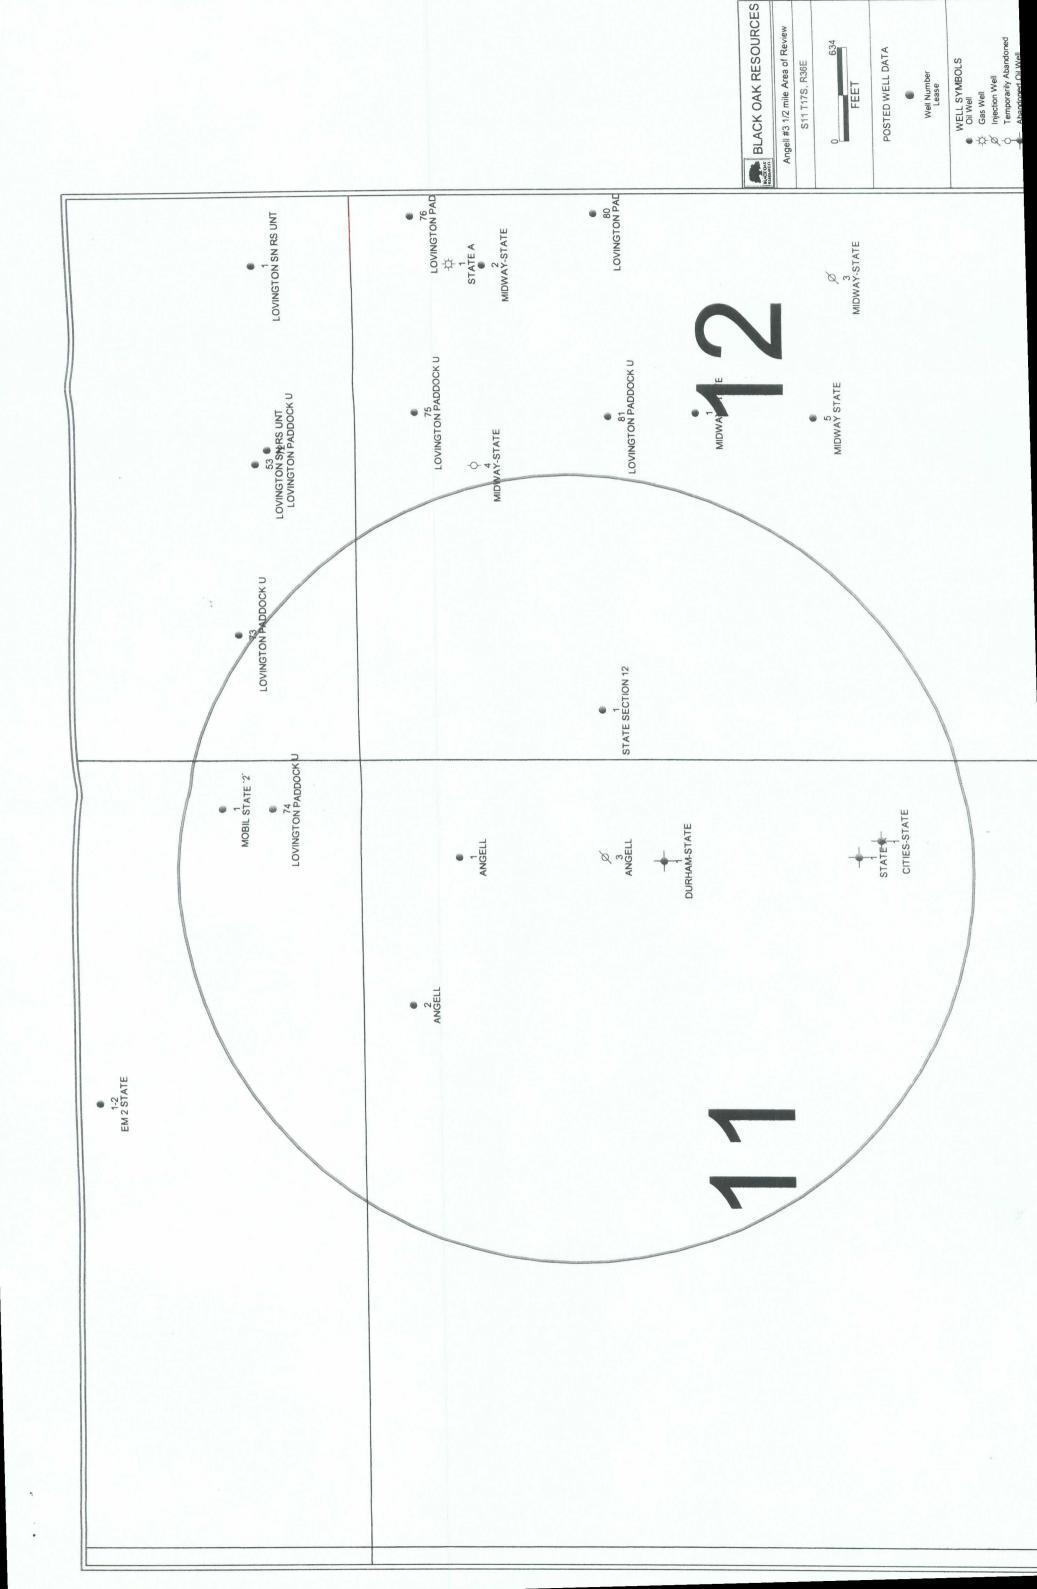

# V. Subject Area Maps and Area of Review

A map of the subject area, Lovington field, including all wells within a 2 mile radius is attached. Also attached is a map showing the subject well's area of review (or half mile radius circle).

- VI. There are six well within the area of review that penetrated the proposed injection interval. Attached is the list of wells and pertinent information. A wellbore diagram of the one well that is P&A'd is attached.
- VII. Proposed Operation
  - Average Injection Rate = 400 BWPD
     Maximum Injection Rate = 500 BWPD
  - 2. The system will be closed.
  - 3. Average Injection Pressure = 900 psig at surface Maximum Injection Pressure = 960 psig at surface
  - 4. Injection fluid will be San Andres formation water from offset San Andres wells (same formation).
  - 5. Not applicable.
- VIII. Injection zone: San Andres (Guadalupian, Permian Age) Dolomite lithology

# List of Wells within the Area of Review

| API#                      | Lease Name & No                           | Well Type     | ell Type Date Drilled | Location                            | Depth | Depth   Record of Completion | P&A                 | TOC   |
|---------------------------|-------------------------------------------|---------------|-----------------------|-------------------------------------|-------|------------------------------|---------------------|-------|
|                           |                                           |               |                       |                                     |       |                              |                     |       |
| 30-025-03862              | 30-025-03862 Lovington Paddock Unit #74   | Oil           | 11/21/1953 T          | 11/21/1953 Twn 17S, Rge 36E, Sec 2  | 8801  | 3/13/1954                    | n/a                 | 3335  |
| 30-025-03924              | 30-025-03924 Cities State #1              | Abandoned Oil | 11/14/56 T            | 11/14/56 Twn 17S, Rge 36E, Sec 11   | 4089  | 11/30/1956                   | 1/30/1956 7/14/1970 | n/a   |
| 30-025-03925   State X #1 | State X #1                                | Abandoned Oil | 2/24/52 T             | 2/24/52 Twn 17S, Rge 36E, Sec 11    | 11500 | 8/1/1952                     | 8/1/1952 9/8/1952   | 1940  |
| 30-025-23969              | 30-025-23969 Durham State #1              | Abandoned Oil | 12/20/71 T            | 12/20/71 Twn 17S, Rge 36E, Sec 11   | 4045  | 6/29/1972                    | 5/29/1972 7/10/1972 | n/a   |
| 30-025-34708              | 30-025-34708   Mobil "2" State #1         | Oil           | T   10/7/1999         | 10/7/1999 Twn 17S, Rge 36E, Sec 2   | 8227  | 12/22/1999                   | n/a                 | 3500  |
| 30-025-37902 Angell #1    | Angell #1                                 | Oil           | 6/14/06 T             | 6/14/06/Twn 17S, Rge 36E, Sec 11    | 6450  | 5/5/2007                     | n/a                 | 2756  |
| 30-025-39047              | 30-025-39047   State Section 12 #1        | Oil           | 9/26/2008             | 9/26/2008 Twn 17S, Rge 36E, Sec 12  | 6450  | 12/30/2008                   | n/a                 | 1300' |
| 30-025-39076   Angell #2  | Angell #2                                 | Oil           | 10/14/2008 T          | 10/14/2008 Twn 17S, Rge 36E, Sec 11 | 6500  | 11/1/2008                    | n/a                 | 3012  |
|                           |                                           |               |                       |                                     |       |                              |                     |       |
|                           |                                           |               |                       |                                     |       |                              |                     |       |
| Does not peneti           | Does not penetrate the injection interval |               |                       |                                     |       |                              |                     |       |
|                           |                                           |               |                       |                                     |       |                              |                     |       |