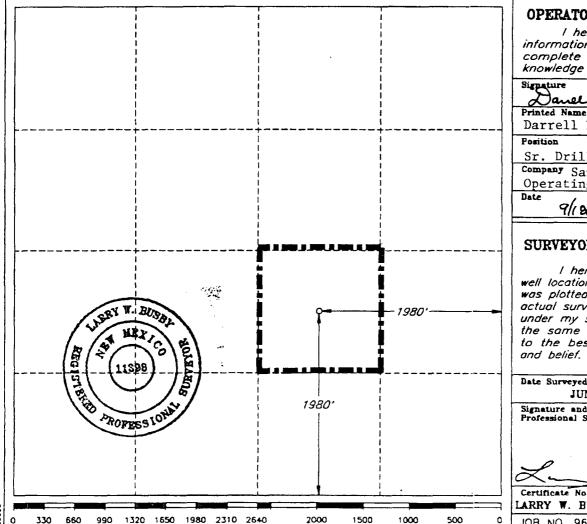

MICHAEL E. STOGNER

EXAMINER

**Date:** March 3, 2005

(1) White Swan "9" Federal Well No. 3 (API No. 30-025-32301), located 1980 feet from the South and East lines (Unit J) of Section 9, Township 22 South, Range 32 East, NMPM, Lea County, New Mexico.

U/L Sec Township Range North/South East/West Prop/Act(P/A)

B.H. Locn : J 9 22S 32E FTG 1980 F S FTG 1980 F E A

Lot Identifier: Dedicated Acre: Lease Type : F

Type of consolidation (Comm, Unit, Forced Pooling - C/U/F/O) :

# N.M. Oil Cons. Division 1625 N. French Dr.

FORM APPROVED Sudget Bureau No. 1004-0135

| Dording of 1                                                    | Hobbs, NM 8                                                                       | Budget Bureau No. 1004-0135<br>Expires March 31, 1993                             |
|-----------------------------------------------------------------|-----------------------------------------------------------------------------------|-----------------------------------------------------------------------------------|
|                                                                 | S AND REPORTS ON WELLS                                                            | 5. Lease Designation and Serial No.                                               |
|                                                                 | or to deepen or reentry to a different reservoir.                                 | NM-77057                                                                          |
| Use "APPLICATION FO                                             | DR PERMIT—" for such proposals                                                    | 6. If Indian, Allottee or Tribe Name                                              |
| SUBMIT                                                          | IN TRIPLICATE                                                                     |                                                                                   |
| 1. Type of Well                                                 |                                                                                   | 7. If Unit or CA, Agreement Designation                                           |
| Oil Gas Other                                                   |                                                                                   |                                                                                   |
| 2. Name of Operator                                             |                                                                                   | 8. Well Name and No.                                                              |
| DEVON ENERGY PRODUCTION COMPA                                   | ANY, LP.                                                                          | White Swan 9 Federal #3                                                           |
| 3. Address and Telephone No.                                    |                                                                                   | 9. API Well No.                                                                   |
| 20 NORTH BROADWAY, SUITE 1100, O                                | KLAHOMA CITY, OKLAHOMA 73102 (405) 228-7512                                       | 30-025-32301                                                                      |
| 4. Location of Well (Footage, Sec., T., R., M., or Survey       | Description)                                                                      | 10. Field and Pool, or Exploratory Area                                           |
| 1980' FSL, 1980' FEL, Sec 9-22S-32E                             |                                                                                   | Livingston Ridge East (Delaware) 11. County or Parish, State                      |
|                                                                 |                                                                                   |                                                                                   |
|                                                                 |                                                                                   | Lea, NM                                                                           |
| CHECK APPROPRIATE BOXIS                                         | s) TO INDICATE NATURE OF NOTICE, REF                                              | PORT OR OTHER DATA                                                                |
| TYPE OF SUBMISSION                                              | TYPE OF ACTION                                                                    |                                                                                   |
|                                                                 |                                                                                   |                                                                                   |
| Notice of Intent                                                | Abandonment Recompletion                                                          | Change of Plans  New Construction 3 123456  Non-Routing Fracturing  Water Shu Off |
| Subsequent Report                                               | Plugging Back                                                                     | Non-Routing Fracturing                                                            |
|                                                                 | Casing Repair                                                                     | Water Shu-Off                                                                     |
| Final Abandonment Notice                                        | Altering Casing                                                                   | Conversion to Injection                                                           |
|                                                                 | Other                                                                             | Dispose Water (Note: Report results of multiple completion on Well).              |
| 13 Describe Proposed or Completed Operations (Clearly state all | pertinent details, and give pertinent dates, including estimated date of starting | Completion or Recompletion Report, and Log form.)                                 |
| subsurface locations and measured and true vertical depths      |                                                                                   | Con morning States Street                                                         |
| 1. Set CIBP @ 7000'. Capped with                                | ith 35 sx cement.                                                                 | Legist .                                                                          |
| 2. Displaced hole with mud.                                     | `                                                                                 |                                                                                   |
| 3. Set 25 sx cement plug from 44                                |                                                                                   |                                                                                   |
| 4. Cut casing @ 3050' and pulled                                |                                                                                   |                                                                                   |
| 5. Set 30 sx cement plug at 3182'                               | ~                                                                                 | APPROVED                                                                          |
|                                                                 | . Pressure test to 500#. No squeeze required                                      | ATTROVED                                                                          |
| 7. Set 110 sx cement plug at 967'                               | . Tagged TOC @ 529'.                                                              |                                                                                   |
| 8. Pumped 10 sx cement surface p                                | · <del>-</del>                                                                    | EEB 3 2004                                                                        |
| 9. Dig out cellar & cut off 8-5/8"                              | casing head. Set dry hole marker.                                                 |                                                                                   |
| 10. Backfill pitts and clean location                           | 1.                                                                                | DARY SOURIES                                                                      |
| 11. Well plugged and abandoned 6                                | /22/02.                                                                           | GARY GOURLEY PETROLEUM ENGINEER                                                   |
|                                                                 |                                                                                   | 2                                                                                 |
|                                                                 |                                                                                   |                                                                                   |
|                                                                 |                                                                                   |                                                                                   |
| 14. I hereby certify that the foregoing is true and correct     |                                                                                   |                                                                                   |
| $\rho \rightarrow \rho \rho \rho$                               | Ronnie Slack 405-552-                                                             | 4615                                                                              |
| Signed Konne Stack                                              | Title Engineering Technician                                                      | Date 1/29/04                                                                      |
| This space for Federal or State office use)                     |                                                                                   |                                                                                   |
| Approved by                                                     | Tido                                                                              | <b>D</b> .                                                                        |
| Approved by Conditions of approval, if any:                     | Title                                                                             | Date                                                                              |