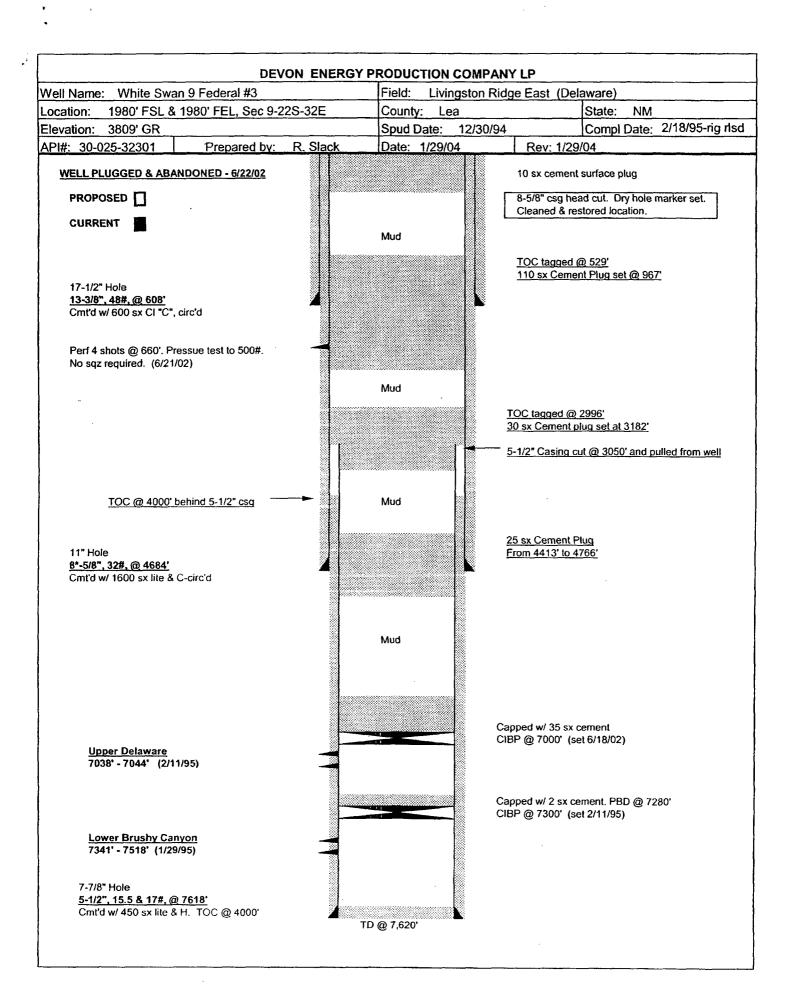

02/23/05 11:39:47 ONGARD CMD: : OGECLOG C105-WELL COMPLETION OR RECOMP CASING LOG OGOMES -TPXT

OGRID Identifier : 6037 DEVON ENERGY PRODUCTION COMPANY, LP Prop Identifier : 30892 WHITE SWAN 9 FEDERAL

Well No : 003 API Well Identifier: 30 25 32301

Surface Locn UL : J Sec : 9 Twp : 22S Range : 32E Loc Idn :

Multple comp (S/M/C): S TVD Depth (Feet): 7620 MVD Depth (Feet): 7620

F/A Date : 06-22-2002 Spud Date :

Casing/Linear Record:

S Size Grade Weight Depth(ft) Depth(ft) Hole Size Cement ---- TOC ----(inches) (lb/ft) Top-Liner Bot-Liner (inches) (Sacks) (feet) Code

API Well No : 30 25 32301 Eff Date : 11-01-2002 WC Status : P

Pool Idn : 39366 LIVINGSTON RIDGE; DELAWARE, EAST

OGRID Idn : 6137 DEVON ENERGY PRODUCTION COMPANY, LP

Prop Idn : 30892 WHITE SWAN 9 FEDERAL

Well No : 003 GL Elevation: 3809

U/L Sec Township Range North/South East/West Prop/Act(P/A)

B.H. Locn : J 9 22S 32E FTG 1980 F S FTG 1980 F E A

Lot Identifier: Dedicated Acre: Lease Type : F

Type of consolidation (Comm, Unit, Forced Pooling - C/U/F/O) :

# N.M. Oil Cons. Division 1625 N. French Dr.

FORM APPROVED Sudget Bureau No. 1004-0135

| Dording of 1                                                    | Hobbs, NM 8                                                                       | Budget Bureau No. 1004-0135<br>Expires March 31, 1993                             |
|-----------------------------------------------------------------|-----------------------------------------------------------------------------------|-----------------------------------------------------------------------------------|
|                                                                 | S AND REPORTS ON WELLS                                                            | 5. Lease Designation and Serial No.                                               |
|                                                                 | or to deepen or reentry to a different reservoir.                                 | NM-77057                                                                          |
| Use "APPLICATION FO                                             | DR PERMIT—" for such proposals                                                    | 6. If Indian, Allottee or Tribe Name                                              |
| SUBMIT                                                          | IN TRIPLICATE                                                                     |                                                                                   |
| 1. Type of Well                                                 |                                                                                   | 7. If Unit or CA, Agreement Designation                                           |
| Oil Gas Other                                                   |                                                                                   |                                                                                   |
| 2. Name of Operator                                             |                                                                                   | 8. Well Name and No.                                                              |
| DEVON ENERGY PRODUCTION COMPA                                   | ANY, LP.                                                                          | White Swan 9 Federal #3                                                           |
| 3. Address and Telephone No.                                    |                                                                                   | 9. API Well No.                                                                   |
| 20 NORTH BROADWAY, SUITE 1100, O                                | KLAHOMA CITY, OKLAHOMA 73102 (405) 228-7512                                       | 30-025-32301                                                                      |
| 4. Location of Well (Footage, Sec., T., R., M., or Survey       | Description)                                                                      | 10. Field and Pool, or Exploratory Area                                           |
| 1980' FSL, 1980' FEL, Sec 9-22S-32E                             |                                                                                   | Livingston Ridge East (Delaware) 11. County or Parish, State                      |
|                                                                 |                                                                                   |                                                                                   |
|                                                                 |                                                                                   | Lea, NM                                                                           |
| CHECK APPROPRIATE BOXIS                                         | s) TO INDICATE NATURE OF NOTICE, REF                                              | PORT OR OTHER DATA                                                                |
| TYPE OF SUBMISSION                                              | TYPE OF ACTION                                                                    |                                                                                   |
|                                                                 |                                                                                   |                                                                                   |
| Notice of Intent                                                | Abandonment Recompletion                                                          | Change of Plans  New Construction 3 123456  Non-Routing Fracturing  Water Shu Off |
| Subsequent Report                                               | Plugging Back                                                                     | Non-Routing Fracturing                                                            |
|                                                                 | Casing Repair                                                                     | Water Shu-Off                                                                     |
| Final Abandonment Notice                                        | Altering Casing                                                                   | Conversion to Injection                                                           |
|                                                                 | Other                                                                             | Dispose Water (Note: Report results of multiple completion on Well).              |
| 13 Describe Proposed or Completed Operations (Clearly state all | pertinent details, and give pertinent dates, including estimated date of starting | Completion or Recompletion Report, and Log form.)                                 |
| subsurface locations and measured and true vertical depths      |                                                                                   | Con morning States Street                                                         |
| 1. Set CIBP @ 7000'. Capped with                                | ith 35 sx cement.                                                                 | Legist .                                                                          |
| 2. Displaced hole with mud.                                     | `                                                                                 |                                                                                   |
| 3. Set 25 sx cement plug from 44                                |                                                                                   |                                                                                   |
| 4. Cut casing @ 3050' and pulled                                |                                                                                   |                                                                                   |
| 5. Set 30 sx cement plug at 3182'                               | ~                                                                                 | APPROVED                                                                          |
|                                                                 | . Pressure test to 500#. No squeeze required                                      | ATTROVED                                                                          |
| 7. Set 110 sx cement plug at 967'                               | . Tagged TOC @ 529'.                                                              |                                                                                   |
| 8. Pumped 10 sx cement surface p                                | · <del>-</del>                                                                    | EEB 3 2004                                                                        |
| 9. Dig out cellar & cut off 8-5/8"                              | casing head. Set dry hole marker.                                                 |                                                                                   |
| 10. Backfill pitts and clean location                           | 1.                                                                                | DARY SOURIES                                                                      |
| 11. Well plugged and abandoned 6                                | /22/02.                                                                           | GARY GOURLEY PETROLEUM ENGINEER                                                   |
|                                                                 |                                                                                   | 2                                                                                 |
|                                                                 |                                                                                   |                                                                                   |
|                                                                 |                                                                                   |                                                                                   |
| 14. I hereby certify that the foregoing is true and correct     |                                                                                   |                                                                                   |
| $\rho \rightarrow \rho \rho \rho$                               | Ronnie Slack 405-552-                                                             | 4615                                                                              |
| Signed Konne Stack                                              | Title Engineering Technician                                                      | Date 1/29/04                                                                      |
| This space for Federal or State office use)                     |                                                                                   |                                                                                   |
| Approved by                                                     | Tido                                                                              | <b>D</b> .                                                                        |
| Approved by Conditions of approval, if any:                     | Title                                                                             | Date                                                                              |