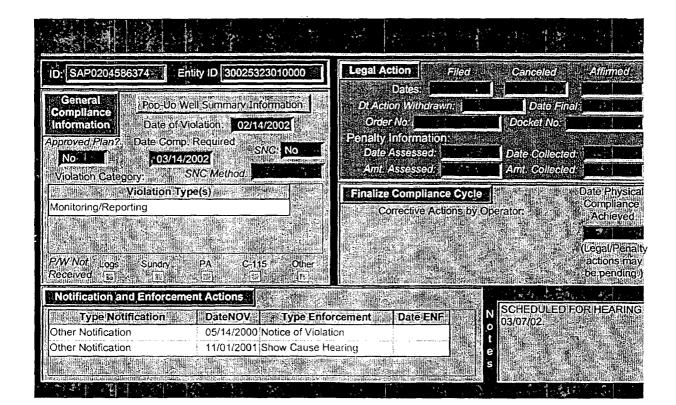

#### IDLE WELL INSPECTION DETAIL SECTION

WHITE SWAN 9 FEDERAL 003

J-9-22S-32E

30-025-32301-00-00

Inspection No. iSAP0204586047

Inspection Date:

02/14/2002 11:54:03 PM

Corrective Action Due by: 03/14/2002 \*Significant Non-Compliance?

Type Inspection

Inspector

Violation?

No

Compliance Verif Comments on Inspection: Chris Williams

Yes

SCHEDULED FOR HEARING UNDER SANTA FE ENERGY OPERATING 03/07/02.

Thank you for your prompt attention to this matter and your efforts in helping to protect our environment and the infrastructure of the oil and gas industry.

Sincerely,

This Welliams

\* Significant Non-Compliance events are reported directly to the U.S. Environmental Protection Agency, Region VI, Dallas, Texas.

**RECEIVED** 

FEB 2 6 2002

PRODUCTION DEPT. DEC-OKC