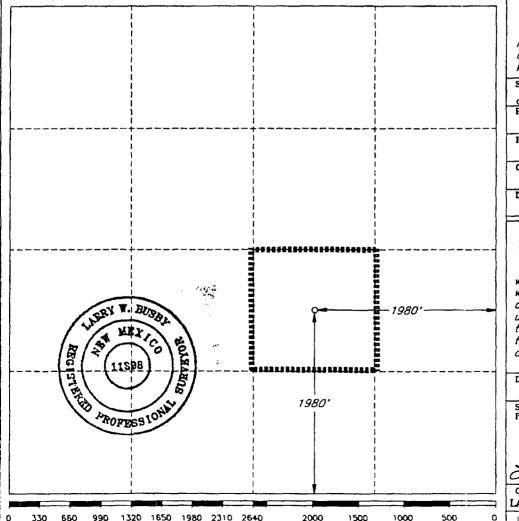

MICHAEL E. STOGNER

EXAMINER

**Date:** March 3, 2005

(1) White Swan "9" Federal Well No. 3 (API No. 30-025-32301), located 1980 feet from the South and East lines (Unit J) of Section 9, Township 22 South, Range 32 East, NMPM, Lea County, New Mexico.

U/L Sec Township Range North/South East/West Prop/Act(P/A)

B.H. Locn : J 9 22S 32E FTG 1980 F S FTG 1980 F E A

Lot Identifier: Dedicated Acre: Lease Type : F

Type of consolidation (Comm, Unit, Forced Pooling - C/U/F/O) :

# N.M. Oil Cons. Division 1625 N. French Dr.

FORM APPROVED Sudget Bureau No. 1004-0135

| Dording of 1                                                    | Hobbs, NM 8                                                                       | Budget Bureau No. 1004-0135<br>Expires March 31, 1993                             |
|-----------------------------------------------------------------|-----------------------------------------------------------------------------------|-----------------------------------------------------------------------------------|
|                                                                 | S AND REPORTS ON WELLS                                                            | 5. Lease Designation and Serial No.                                               |
|                                                                 | or to deepen or reentry to a different reservoir.                                 | NM-77057                                                                          |
| Use "APPLICATION FO                                             | DR PERMIT—" for such proposals                                                    | 6. If Indian, Allottee or Tribe Name                                              |
| SUBMIT                                                          | IN TRIPLICATE                                                                     |                                                                                   |
| 1. Type of Well                                                 |                                                                                   | 7. If Unit or CA, Agreement Designation                                           |
| Oil Gas Other                                                   |                                                                                   |                                                                                   |
| 2. Name of Operator                                             |                                                                                   | 8. Well Name and No.                                                              |
| DEVON ENERGY PRODUCTION COMPA                                   | ANY, LP.                                                                          | White Swan 9 Federal #3                                                           |
| 3. Address and Telephone No.                                    |                                                                                   | 9. API Well No.                                                                   |
| 20 NORTH BROADWAY, SUITE 1100, O                                | KLAHOMA CITY, OKLAHOMA 73102 (405) 228-7512                                       | 30-025-32301                                                                      |
| 4. Location of Well (Footage, Sec., T., R., M., or Survey       | Description)                                                                      | 10. Field and Pool, or Exploratory Area                                           |
| 1980' FSL, 1980' FEL, Sec 9-22S-32E                             |                                                                                   | Livingston Ridge East (Delaware) 11. County or Parish, State                      |
|                                                                 |                                                                                   |                                                                                   |
|                                                                 |                                                                                   | Lea, NM                                                                           |
| CHECK APPROPRIATE BOXIS                                         | s) TO INDICATE NATURE OF NOTICE, REF                                              | PORT OR OTHER DATA                                                                |
| TYPE OF SUBMISSION                                              | TYPE OF ACTION                                                                    |                                                                                   |
|                                                                 |                                                                                   |                                                                                   |
| Notice of Intent                                                | Abandonment Recompletion                                                          | Change of Plans  New Construction 3 123456  Non-Routing Fracturing  Water Shu Off |
| Subsequent Report                                               | Plugging Back                                                                     | Non-Routing Fracturing                                                            |
|                                                                 | Casing Repair                                                                     | Water Shu-Off                                                                     |
| Final Abandonment Notice                                        | Altering Casing                                                                   | Conversion to Injection                                                           |
|                                                                 | Other                                                                             | Dispose Water (Note: Report results of multiple completion on Well).              |
| 13 Describe Proposed or Completed Operations (Clearly state all | pertinent details, and give pertinent dates, including estimated date of starting | Completion or Recompletion Report, and Log form.)                                 |
| subsurface locations and measured and true vertical depths      |                                                                                   | Con morning States Street                                                         |
| 1. Set CIBP @ 7000'. Capped with                                | ith 35 sx cement.                                                                 | Legist .                                                                          |
| 2. Displaced hole with mud.                                     | `                                                                                 |                                                                                   |
| 3. Set 25 sx cement plug from 44                                |                                                                                   |                                                                                   |
| 4. Cut casing @ 3050' and pulled                                |                                                                                   |                                                                                   |
| 5. Set 30 sx cement plug at 3182'                               | ~                                                                                 | APPROVED                                                                          |
|                                                                 | . Pressure test to 500#. No squeeze required                                      | ATTROVED                                                                          |
| 7. Set 110 sx cement plug at 967'                               | . Tagged TOC @ 529'.                                                              |                                                                                   |
| 8. Pumped 10 sx cement surface p                                | · <del>-</del>                                                                    | EEB 3 2004                                                                        |
| 9. Dig out cellar & cut off 8-5/8"                              | casing head. Set dry hole marker.                                                 |                                                                                   |
| 10. Backfill pitts and clean location                           | 1.                                                                                | DARY SOURIES                                                                      |
| 11. Well plugged and abandoned 6                                | /22/02.                                                                           | GARY GOURLEY PETROLEUM ENGINEER                                                   |
|                                                                 |                                                                                   | 2                                                                                 |
|                                                                 |                                                                                   |                                                                                   |
|                                                                 |                                                                                   |                                                                                   |
| 14. I hereby certify that the foregoing is true and correct     |                                                                                   |                                                                                   |
| $\rho \rightarrow \rho \rho \rho$                               | Ronnie Slack 405-552-                                                             | 4615                                                                              |
| Signed Konne Stack                                              | Title Engineering Technician                                                      | Date 1/29/04                                                                      |
| This space for Federal or State office use)                     |                                                                                   |                                                                                   |
| Approved by                                                     | Tido                                                                              | <b>D</b> .                                                                        |
| Approved by Conditions of approval, if any:                     | Title                                                                             | Date                                                                              |