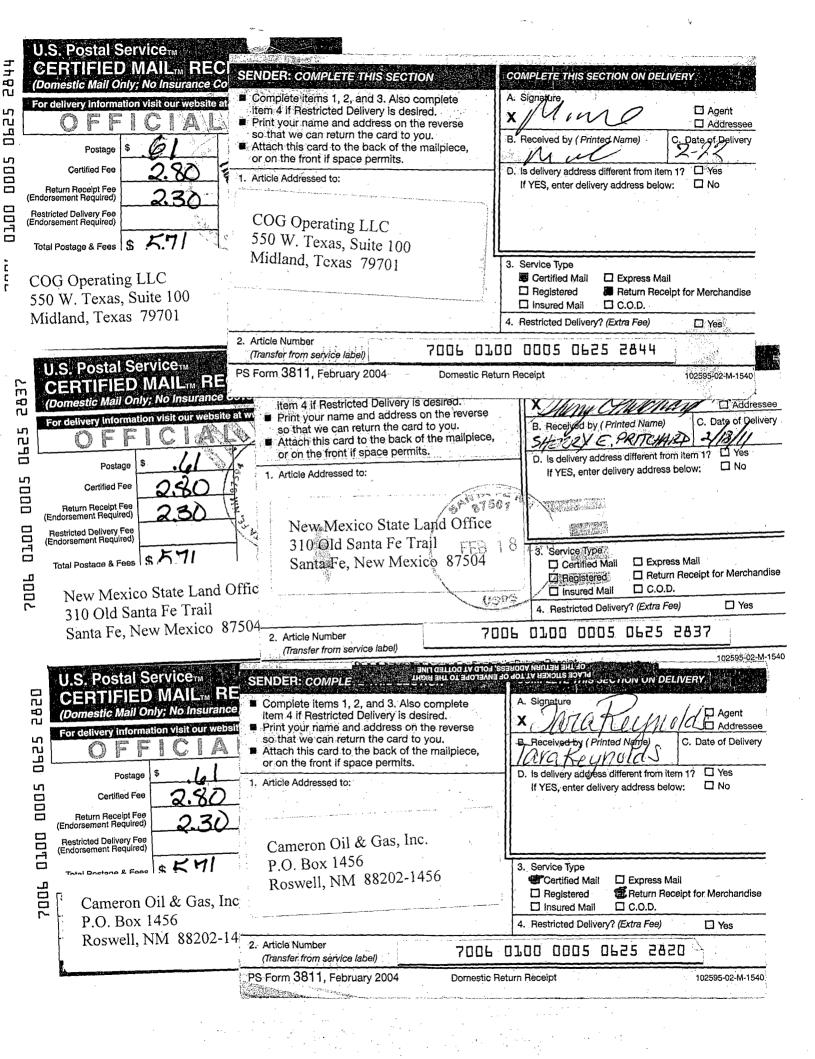

#### SURFACE OWNERS:

COG OPERATING LLC 550 W. TEXAS, SUITE 100 MIDLAND, TEXAS 79701

NEW MEXICO STATE LAND OFFICE 310 OLD SANTA FE TRAIL SANTA FE, NEW MEXICO 87504

## **LEASEHOLD OPERATORS:**

CAMERON OIL & GAS, INC. P.O. BOX 1456 ROSWELL, NM 88202-1456

EOG RESOURCES, INC. P.O. BOX 2267 MIDLAND, TX 79702

I&W, INC. P.O. BOX 98 LOCO HILLS, NM 88255

DCP MIDSTREAM, LP 370 17TH ST. SUITE 2500 DENVER, CO 80202