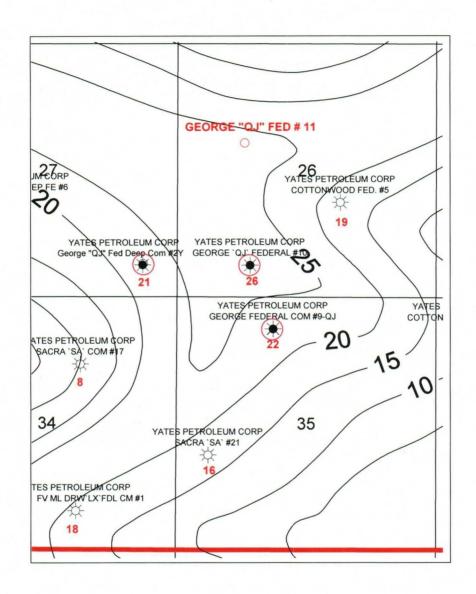

RE:

Non-Standard Oil & Gas Well Location

George QJ Fed #11

Township 6 South, Range 25 East Section 26: 2080' FNL & 1350' FWL

Chaves County, New Mexico

(30-005-63444)

Dear Mr. Stogner:

The George "QJ" Fed #11 is proposed at an unorthodox location in order to encounter a gross thickness of twenty-five (25) feet or more and a net thickness of ten plus (10+) feet. The Gross Isopach Map and the Net Isopach Map depict these thickness footages at the proposed location. Three producing wells that have production from this George-Cisco Zone are the George "QJ" Fed Deep Com 2Y, George "QJ" Fed #10 and the George Fed "QJ" Com #9. These three wells have twenty (20) feet or greater of total thickness in the "George interval" and ten (10) feet or better of net porosity. A productive well in this interval must have at least twenty (20) feet total thickness of limestone and six (6) feet or greater of net porosity. The production of these three wells as of January 23, 2003 is as follows: The George #10 has produced 144,228 BO and 114 MMCF since August 2001. The George #9 has produced 97,667 BO and 139 MMCF since December 2001. The George 2Y has produced 7,437 BO and 5.1 MMCF since October 2002.

# GROSS ISOPACH GEORGE "QJ" FED # 11

GEORGE "QJ" FED # 11 GEORGE-CISCO ZONE SEC. 26-6S-25E CI = 5'

| Author:<br>FIM MILLER |                  | Date:<br>29 January, 2003 |
|-----------------------|------------------|---------------------------|
|                       | Scale:<br>1:2000 | GEORGE QJ FED # 11        |