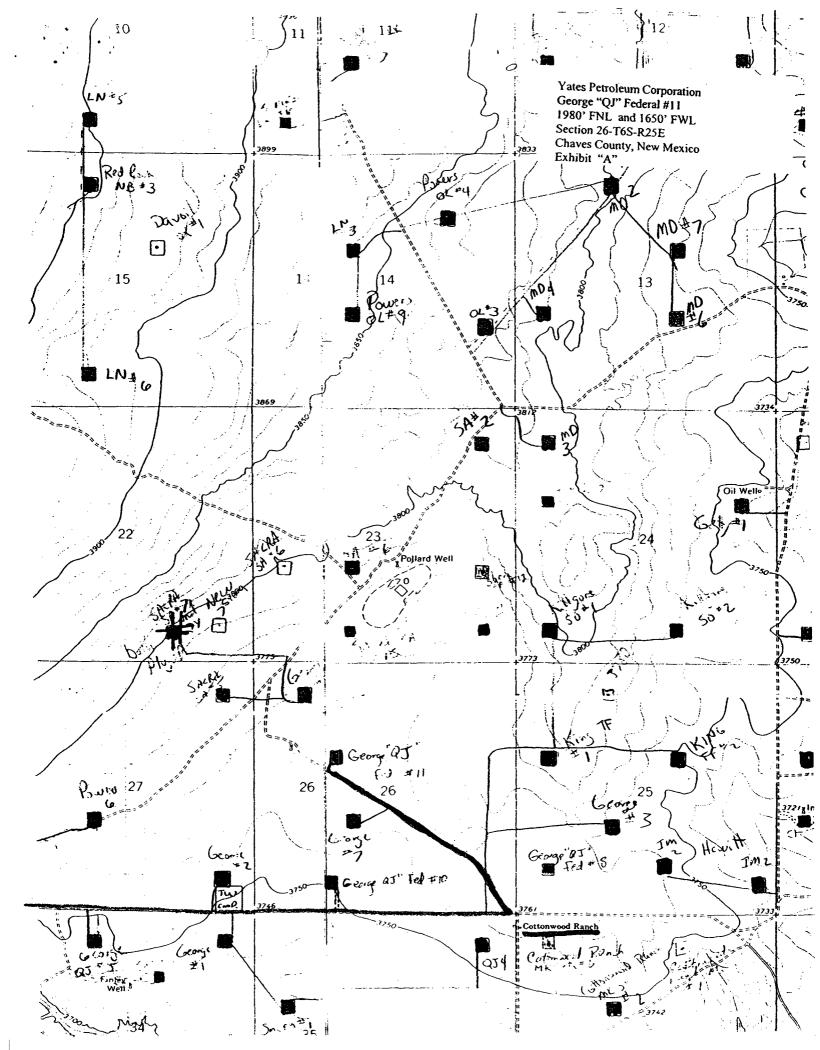

RE:

Non-Standard Oil & Gas Well Location

George QJ Fed #11

Township 6 South, Range 25 East Section 26: 2080' FNL & 1350' FWL

Chaves County, New Mexico

(30-005-63444)

Dear Mr. Stogner:

The George "QJ" Fed #11 is proposed at an unorthodox location in order to encounter a gross thickness of twenty-five (25) feet or more and a net thickness of ten plus (10+) feet. The Gross Isopach Map and the Net Isopach Map depict these thickness footages at the proposed location. Three producing wells that have production from this George-Cisco Zone are the George "QJ" Fed Deep Com 2Y, George "QJ" Fed #10 and the George Fed "QJ" Com #9. These three wells have twenty (20) feet or greater of total thickness in the "George interval" and ten (10) feet or better of net porosity. A productive well in this interval must have at least twenty (20) feet total thickness of limestone and six (6) feet or greater of net porosity. The production of these three wells as of January 23, 2003 is as follows: The George #10 has produced 144,228 BO and 114 MMCF since August 2001. The George #9 has produced 97,667 BO and 139 MMCF since December 2001. The George 2Y has produced 7,437 BO and 5.1 MMCF since October 2002.

The Five Mile Draw "LX" Fed Com #2 in the southeast quarter of section 34 has seven (7) net feet in the George-Cisco interval. This zone is behind production casing. The Five Mile Draw well is capable of production from this zone.

Page 2 George J Fed Com #11

The proposed location is located on Federal minerals and notification of this application with all exhibits has been provided to the BLM. No other notification is required in this application as the Yates companies own 100% of the working interest in this section and the overriding interest are the same in all formations.