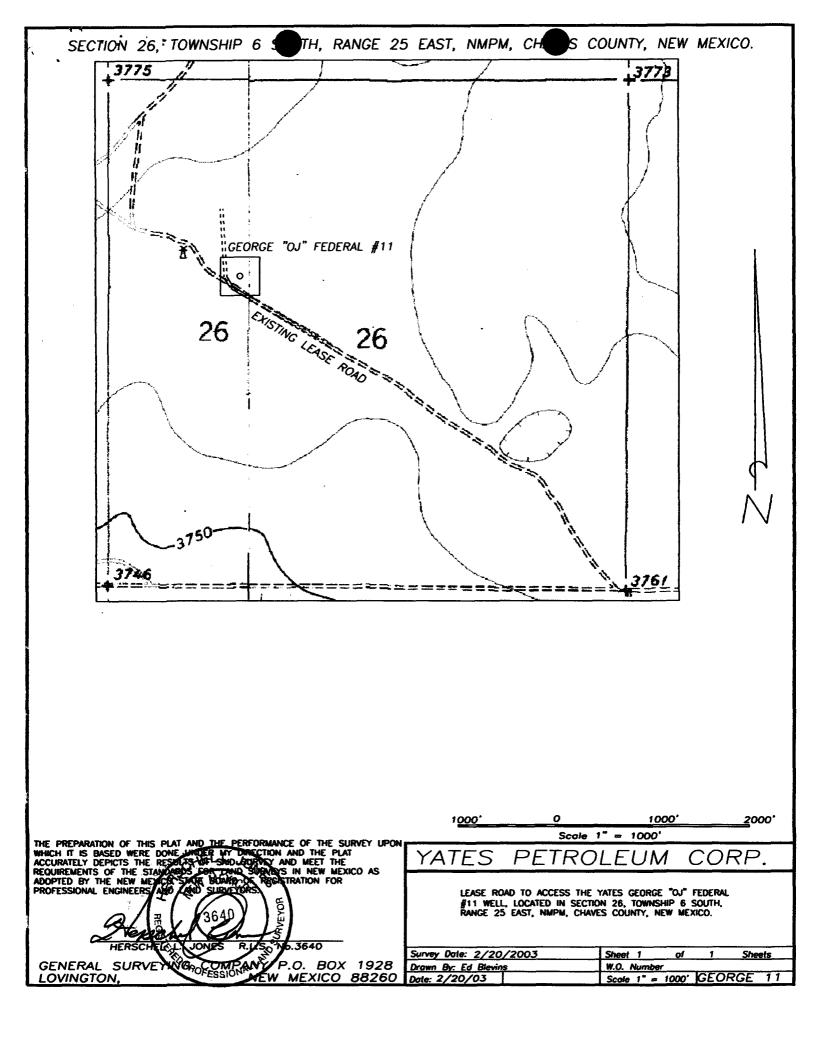

RE:

Non-Standard Oil & Gas Well Location

George QJ Fed #11

Township 6 South, Range 25 East Section 26: 2080' FNL & 1350' FWL

Chaves County, New Mexico

(30-005-63444)

Dear Mr. Stogner:

The George "QJ" Fed #11 is proposed at an unorthodox location in order to encounter a gross thickness of twenty-five (25) feet or more and a net thickness of ten plus (10+) feet. The Gross Isopach Map and the Net Isopach Map depict these thickness footages at the proposed location. Three producing wells that have production from this George-Cisco Zone are the George "QJ" Fed Deep Com 2Y, George "QJ" Fed #10 and the George Fed "QJ" Com #9. These three wells have twenty (20) feet or greater of total thickness in the "George interval" and ten (10) feet or better of net porosity. A productive well in this interval must have at least twenty (20) feet total thickness of limestone and six (6) feet or greater of net porosity. The production of these three wells as of January 23, 2003 is as follows: The George #10 has produced 144,228 BO and 114 MMCF since August 2001. The George #9 has produced 97,667 BO and 139 MMCF since December 2001. The George 2Y has produced 7,437 BO and 5.1 MMCF since October 2002.

Page 2 George J Fed Com #11

The proposed location is located on Federal minerals and notification of this application with all exhibits has been provided to the BLM. No other notification is required in this application as the Yates companies own 100% of the working interest in this section and the overriding interest are the same in all formations.