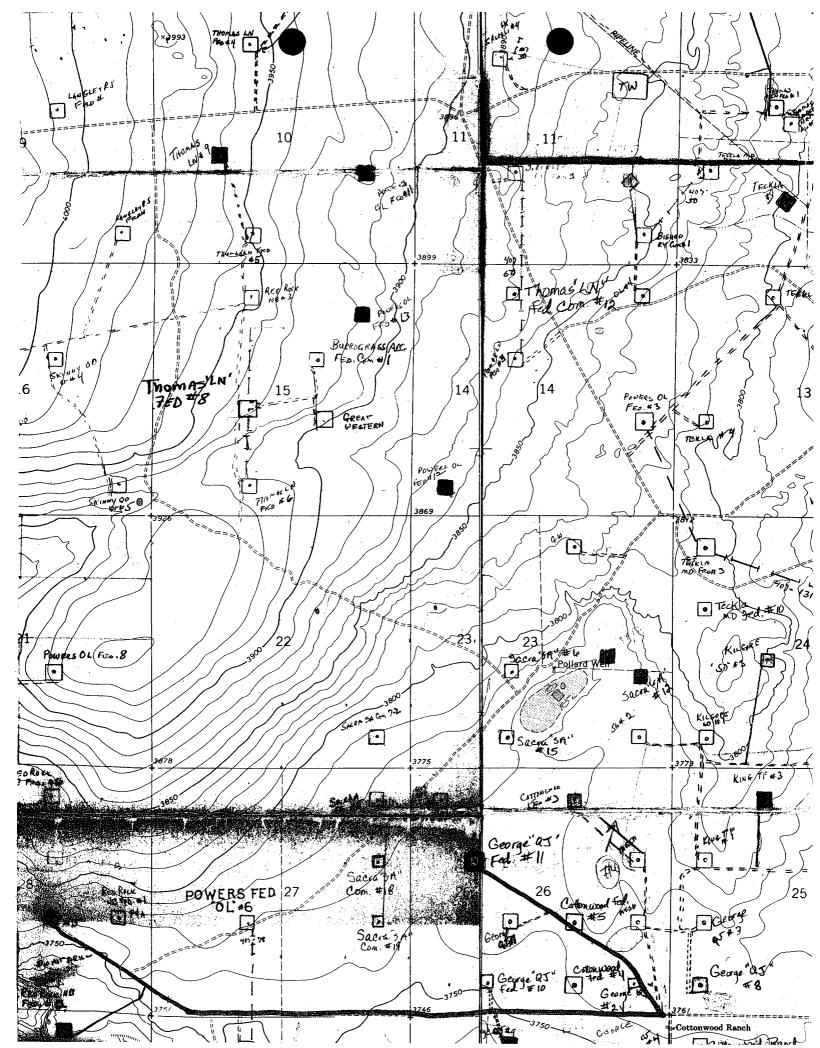

RE:

Non-Standard Oil & Gas Well Location

George QJ Fed #11

Township 6 South, Range 25 East Section 26: 2080' FNL & 1350' FWL

Chaves County, New Mexico

(30-005-63444)

Dear Mr. Stogner:

The George "QJ" Fed #11 is proposed at an unorthodox location in order to encounter a gross thickness of twenty-five (25) feet or more and a net thickness of ten plus (10+) feet. The Gross Isopach Map and the Net Isopach Map depict these thickness footages at the proposed location. Three producing wells that have production from this George-Cisco Zone are the George "QJ" Fed Deep Com 2Y, George "QJ" Fed #10 and the George Fed "QJ" Com #9. These three wells have twenty (20) feet or greater of total thickness in the "George interval" and ten (10) feet or better of net porosity. A productive well in this interval must have at least twenty (20) feet total thickness of limestone and six (6) feet or greater of net porosity. The production of these three wells as of January 23, 2003 is as follows: The George #10 has produced 144,228 BO and 114 MMCF since August 2001. The George #9 has produced 97,667 BO and 139 MMCF since December 2001. The George 2Y has produced 7,437 BO and 5.1 MMCF since October 2002.

The Five Mile Draw "LX" Fed Com #2 in the southeast quarter of section 34 has seven (7) net feet in the George-Cisco interval. This zone is behind production casing. The Five Mile Draw well is capable of production from this zone.

We have also shot a 3-D seismic shoot under these three wells after they were drilled and all three of these producing wells were positioned where the 3-D depicted the thickest limestone interval. The 3-D analysis positions the George #11 at 2080' FNL & 1350' FWL to encounter the thickest George-Cisco interval for possible production.

Yates Petroleum Corporation proposes this unorthodox location at 2080' FNL & 1350' FWL based on the 3-D seismic shoot, the Gross Isopach Map and the Net Porosity Isopach Map as the best site to encounter a thick productive George-Cisco Limestone interval.