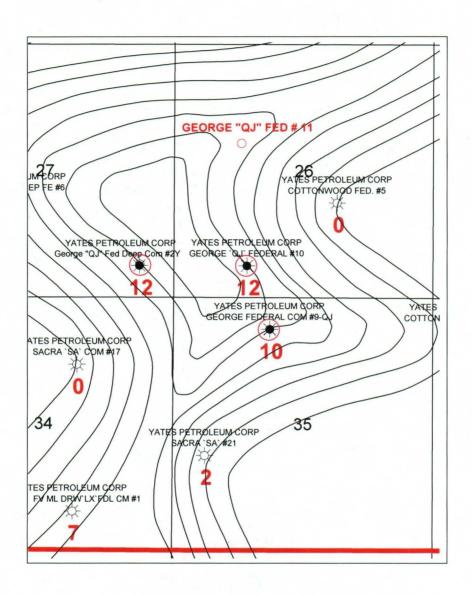

RE:

Non-Standard Oil & Gas Well Location

George QJ Fed #11

Township 6 South, Range 25 East Section 26: 2080' FNL & 1350' FWL

Chaves County, New Mexico

(30-005-63444)

Dear Mr. Stogner:

The George "QJ" Fed #11 is proposed at an unorthodox location in order to encounter a gross thickness of twenty-five (25) feet or more and a net thickness of ten plus (10+) feet. The Gross Isopach Map and the Net Isopach Map depict these thickness footages at the proposed location. Three producing wells that have production from this George-Cisco Zone are the George "QJ" Fed Deep Com 2Y, George "QJ" Fed #10 and the George Fed "QJ" Com #9. These three wells have twenty (20) feet or greater of total thickness in the "George interval" and ten (10) feet or better of net porosity. A productive well in this interval must have at least twenty (20) feet total thickness of limestone and six (6) feet or greater of net porosity. The production of these three wells as of January 23, 2003 is as follows: The George #10 has produced 144,228 BO and 114 MMCF since August 2001. The George #9 has produced 97,667 BO and 139 MMCF since December 2001. The George 2Y has produced 7,437 BO and 5.1 MMCF since October 2002.

#### YATES PETROLEUM CORPORATION

NET ISOPACH
GEORGE "QJ" FED # 11
SEC. 26-6S-25E
≥ 4% POROSITY CUT OFF
CI = 2'

| Author:<br>TIM MILLER |                  | Date:<br>29 January, 2003 |
|-----------------------|------------------|---------------------------|
|                       | Scale:<br>1:2000 | GEORGE QJFED # 11         |