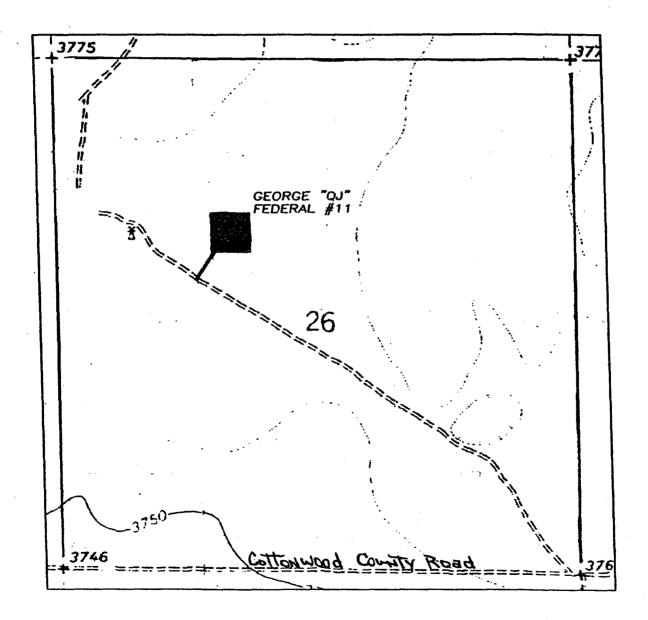

RE:

Non-Standard Oil & Gas Well Location

George QJ Fed #11

Township 6 South, Range 25 East Section 26: 2080' FNL & 1350' FWL

Chaves County, New Mexico

(30-005-63444)

Dear Mr. Stogner:

The George "QJ" Fed #11 is proposed at an unorthodox location in order to encounter a gross thickness of twenty-five (25) feet or more and a net thickness of ten plus (10+) feet. The Gross Isopach Map and the Net Isopach Map depict these thickness footages at the proposed location. Three producing wells that have production from this George-Cisco Zone are the George "QJ" Fed Deep Com 2Y, George "QJ" Fed #10 and the George Fed "QJ" Com #9. These three wells have twenty (20) feet or greater of total thickness in the "George interval" and ten (10) feet or better of net porosity. A productive well in this interval must have at least twenty (20) feet total thickness of limestone and six (6) feet or greater of net porosity. The production of these three wells as of January 23, 2003 is as follows: The George #10 has produced 144,228 BO and 114 MMCF since August 2001. The George #9 has produced 97,667 BO and 139 MMCF since December 2001. The George 2Y has produced 7,437 BO and 5.1 MMCF since October 2002.

Page 2 George J Fed Com #11

The proposed location is located on Federal minerals and notification of this application with all exhibits has been provided to the BLM. No other notification is required in this application as the Yates companies own 100% of the working interest in this section and the overriding interest are the same in all formations.