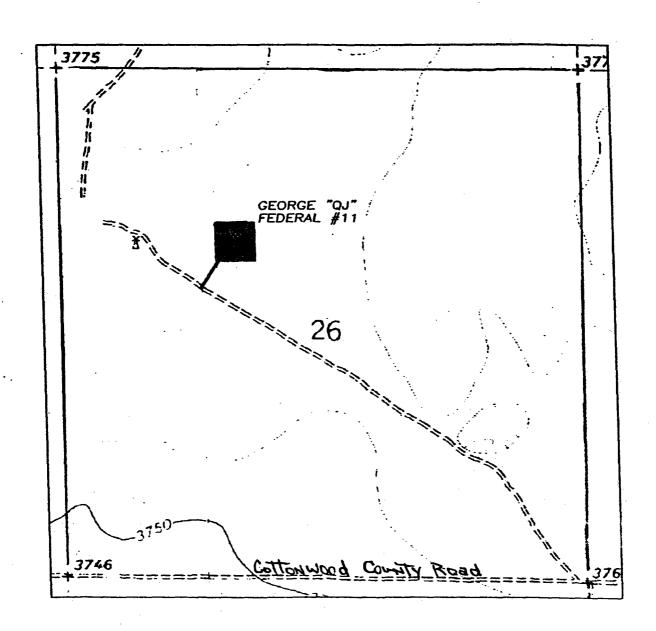

RE:

Non-Standard Oil & Gas Well Location

George QJ Fed #11

Township 6 South, Range 25 East Section 26: 2080' FNL & 1350' FWL

Chaves County, New Mexico

(30-005-63444)

Dear Mr. Stogner:

The George "QJ" Fed #11 is proposed at an unorthodox location in order to encounter a gross thickness of twenty-five (25) feet or more and a net thickness of ten plus (10+) feet. The Gross Isopach Map and the Net Isopach Map depict these thickness footages at the proposed location. Three producing wells that have production from this George-Cisco Zone are the George "QJ" Fed Deep Com 2Y, George "QJ" Fed #10 and the George Fed "QJ" Com #9. These three wells have twenty (20) feet or greater of total thickness in the "George interval" and ten (10) feet or better of net porosity. A productive well in this interval must have at least twenty (20) feet total thickness of limestone and six (6) feet or greater of net porosity. The production of these three wells as of January 23, 2003 is as follows: The George #10 has produced 144,228 BO and 114 MMCF since August 2001. The George #9 has produced 97,667 BO and 139 MMCF since December 2001. The George 2Y has produced 7,437 BO and 5.1 MMCF since October 2002.