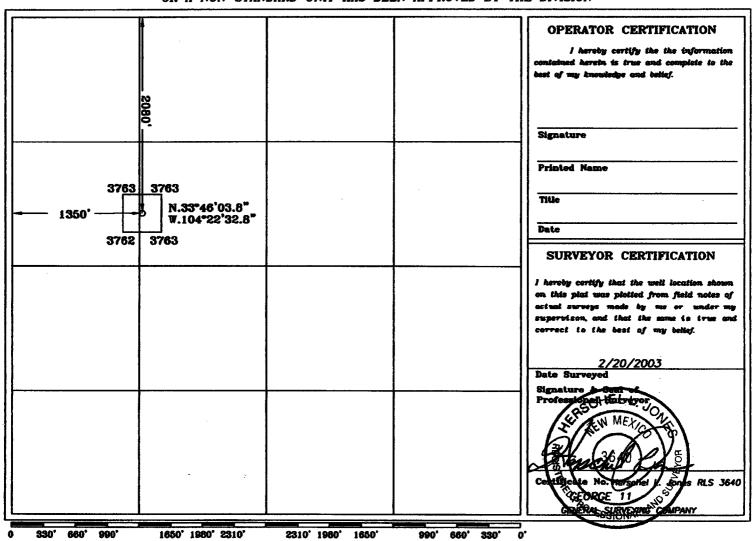

RE:

Non-Standard Oil & Gas Well Location

George QJ Fed #11

Township 6 South, Range 25 East Section 26: 2080' FNL & 1350' FWL

Chaves County, New Mexico

(30-005-63444)

Dear Mr. Stogner:

The George "QJ" Fed #11 is proposed at an unorthodox location in order to encounter a gross thickness of twenty-five (25) feet or more and a net thickness of ten plus (10+) feet. The Gross Isopach Map and the Net Isopach Map depict these thickness footages at the proposed location. Three producing wells that have production from this George-Cisco Zone are the George "QJ" Fed Deep Com 2Y, George "QJ" Fed #10 and the George Fed "QJ" Com #9. These three wells have twenty (20) feet or greater of total thickness in the "George interval" and ten (10) feet or better of net porosity. A productive well in this interval must have at least twenty (20) feet total thickness of limestone and six (6) feet or greater of net porosity. The production of these three wells as of January 23, 2003 is as follows: The George #10 has produced 144,228 BO and 114 MMCF since August 2001. The George #9 has produced 97,667 BO and 139 MMCF since December 2001. The George 2Y has produced 7,437 BO and 5.1 MMCF since October 2002.

## OIL CONSERVATION DIVISION P.O. Box 2088 Santa Fe, New Mexico 87504-2088

AMENDED REPORT

| API               | Number   |            |                                    | Pool Code |                                  |                  | Pool Name     |                   |             |  |
|-------------------|----------|------------|------------------------------------|-----------|----------------------------------|------------------|---------------|-------------------|-------------|--|
| Property          | Code     |            | Property Name  GEORGE "OJ" FEDERAL |           |                                  |                  |               | Well N            | Well Number |  |
| OGRID N<br>025575 | 0.       |            |                                    | YATES     | Operator Name of the PETROLEUM C |                  |               | <b>Eleva</b> 3765 | tion        |  |
|                   |          |            |                                    |           | Surface Loc                      | ation            |               | ,                 |             |  |
| UL or lot No.     | Section  | Township   | Range                              | Lot Idn   | Feet from the                    | North/South line | Feet from the | East/West line    | County      |  |
| F                 | 26       | <i>6</i> S | 25E                                |           | 2080                             | NORTH            | 1350          | WEST              | CHAVES      |  |
|                   | <u> </u> |            | Bottom                             | Hole Loc  | eation If Diff                   | erent From Sur   | face          |                   |             |  |
| UL or lot No.     | Section  | Township   | Range                              | Lot ldn   | Feet from the                    | North/South line | Feet from the | East/West line    | County      |  |