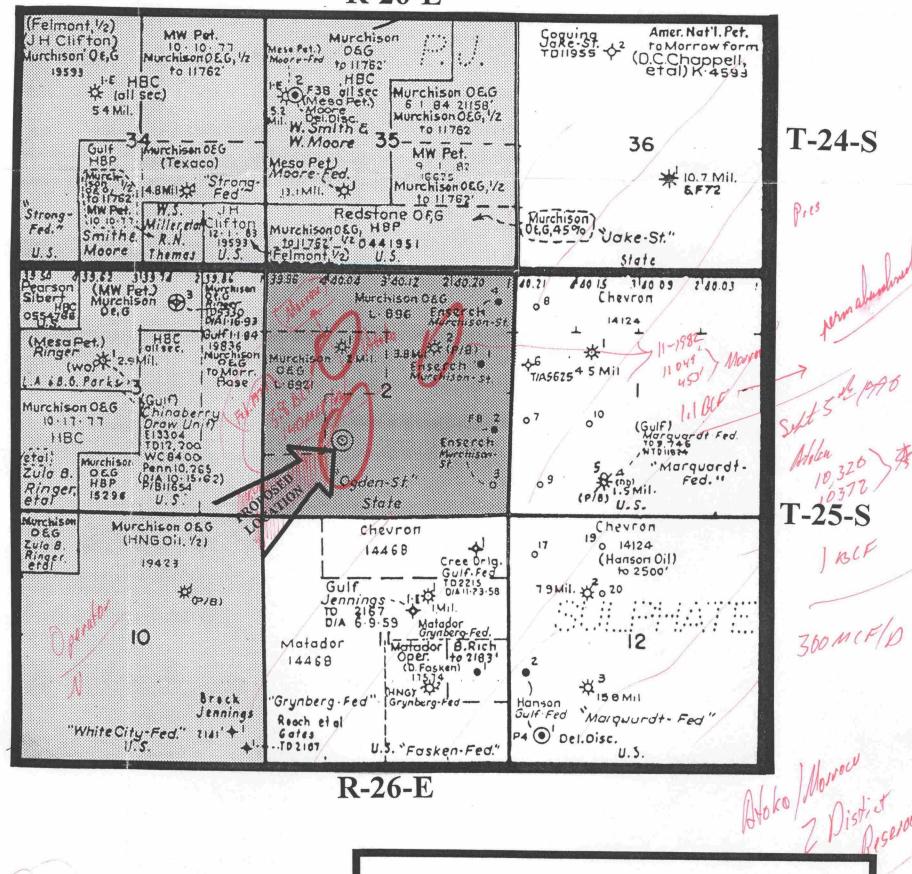

# APPLICATION

Murchison Oil & Gas, Inc., by its attorneys, Hinkle, Cox, Eaton, Coffield and Hensley, hereby makes application pursuant to New Mexico Statutes Ann. §§ 70-2-1 et. seq. (1978) and the New Mexico Oil Conservation Division rules and regulations promulgated in accordance therewith. Applicant seeks an order granting an exception to the existing field rules for the White City - Pennsylvanian Gas Pool, Eddy County, New Mexico, in order to authorize applicant to drill a third gas well in Section 2, Township 25 South, Range 26 East, N.M.P.M., Eddy County, New Mexico.

In support of its application, Murchison Oil & Gas, Inc., states:

- 1. Applicant is the working interest owner and operator of two wells located in said Section 2, Township 25 South, Range 26 East, N.M.P.M., Eddy County, New Mexico. One of said wells is completed in the Atoka formation at an orthodox location, 1650 feet from the North line and 1650 feet from the East line of Section 2. The second well is completed in the Morrow formation and is located at an orthodox location, 1650 feet from the North line and 1650 feet from the West line of said Section 2.
- 2. Applicant proposes to drill a third well in said Section 2, dedicating all of said Section 2 to its Ogden State No. 3 well to be located at an orthodox location, 1650 feet from the South line and 1650 feet from the West line of said Section 2.
- 3. The existing rules for the White City Pennsylvanian Gas Pool, in which said Section 2 is located, specify as part of Rule 2 applicable thereto that "there shall be no more than two producible wells on any one proration unit at one time."

- 4. Applicant's analysis of subsurface conditions in said Section 2 and analysis of the source from which production is being taken in the two existing wells in said Section 2 reveals that Applicant's proposed well would be completed in a gas bearing formation in which only one gas well is currently completed, as to said Section 2.
- 5. In order to obtain its just and equitable share of potential production underlying said Section 2, Applicant seeks an order of the Division granting an exception to the existing field rules for the White City Pennsylvanian Gas Pool to permit the drilling of Applicant's proposed well described above in order to protect correlative rights and prevent waste.
- 6. Interest owners for the nine section area surrounding said Section 2 potentially have an interest in the exception to the existing field rules for which Applicant seeks an order. The names and addresses of all known operators for the nine section area surrounding said Section 22 are as follows:

| AGS Oil & Gas Holding                | 2875 W. Oxford, Suite 3<br>Englewood, CO 80110                                           |
|--------------------------------------|------------------------------------------------------------------------------------------|
| MW Petroleum Corporation             | 2000 Post Oak, Suite 100<br>Houston, TX 77056-4400                                       |
| W. Wesley Perry                      | 214 West Texas, Suite 900 Midland, TX 79701                                              |
| Redstone Oil & Gas Company           | Suite 1050<br>8235 Douglas Avenue<br>Dallas, TX 75225                                    |
| Loro Corporation                     | Post Office Box 10886<br>Midland, TX 79702                                               |
| Unit Petroleum Company               | 1000 Kensington Tower<br>7130 S. Lewis<br>Post Office Box 702500<br>Tulsa, OK 74170-2500 |
| Whiting Petroleum Corporation        | 2 United Bank Center<br>1700 Broadway, Suite 2300<br>Denver, CO 80290-2301               |
| Bargo Energy Company                 | ATTN: Dottie Wainwright<br>700 Louisiana, Suite 4650<br>Houston, TX 77002                |
| Margaret Ann H Bond & Joseph S. Bond | 1060 Edgewater Drive, N.W. Atlanta, GA 30328-3512                                        |

Chevron USA, Inc.

Post Office Box 1150 Midland, TX 79702

Lee Wayne Moore, Sole Trustee 403 N. Marienfeld Street Midland, TX 79701-4397

Lorraine M. Smith

29420 Summit Ridge Fair Oaks Ranch Fair Oaks, TX 78015

Beverly H. Strong

709 Ocean Shore Blvd. Ormond Beach, FL 32176

Pearson-Sibert Oil Co. of Texas

ATTN: Marilene Petrinovich 136 El Camino, Suite 216 Beverly Hills, CA 90212

Matador Petroleum Co.

Suite 158, Pecan Creek 8340 Meadow Road Dallas, TX 75231

Bill & Patsy Rich

5103 Old Cavern Road Carlsbad, NM 88220-9168

Enserch Exploration, Inc.

ATTN: J.D. Operations

Acctq-380W

Post Office Box 2649
Dallas, TX 75221-2649

American National Petroleum

Post Office Box 27725 Houston, TX 77227