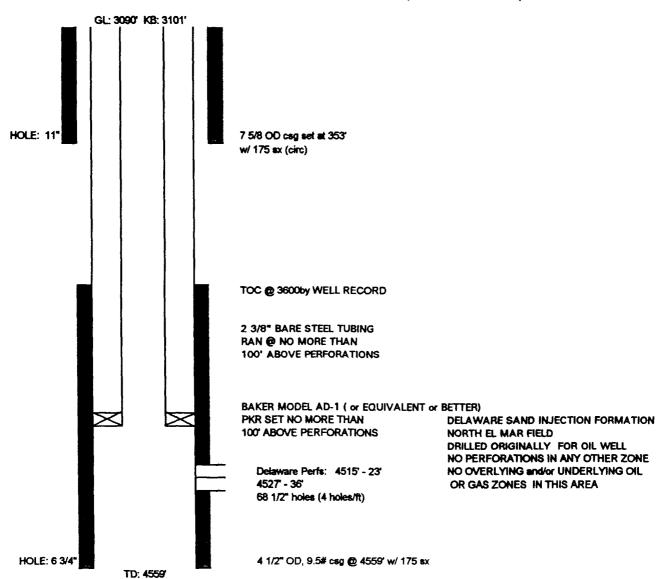

## North El Mar Unit #52 (AP# 30-025-083130)

#### PROPOSED CO2 INJECTION CONFIGURATION

Spud Date:8/27/59 Completion: 9/6/59

490' FSL & 330' FEL Section 35, Township 26 South, Range 32 East Lea County, NM