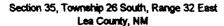

### FORMERLY CONTINENTAL OIL PAYNE #6

(AP# 30-025-083120)

PROPOSED CO2 INJECTION CONFIGURATION

Spud Date: 12/10/59 Completion: 12/20/59

NEMU #51 Added separate perf depths of 4515-23 7 4527-36'

#### **NEMU #51**

|                     | NEMU #31                                                                                    |
|---------------------|---------------------------------------------------------------------------------------------|
| Status              | (WIWSI) Formerly: Payne #6                                                                  |
| County & State      | Lea County, New Mexico                                                                      |
| Spud Date:          | 12/10/1959                                                                                  |
| Completion          | 12/20/1959                                                                                  |
| Total Depth         | 4,559'                                                                                      |
| Surface Casing      | 7 5/8" @ 353' 175 sx TOC: Surface                                                           |
|                     | Hole Size: 11"                                                                              |
| Production Casing   | 4 1/2" @ 4,559' 175 sx TOC: 3,600'                                                          |
|                     | Hole Size: 6 3/4"                                                                           |
| Tubing Size         | 2 3/8" bare steel tbg ran @ no more than 100' above perforations.                           |
| Perforations        | 4,515'-23', 4,527'-36'                                                                      |
| Packer Size & Type  | Baker Model AD-1 (or equivalent or better) packer set no more than 100' above perforations. |
| Bridge Plug, If one |                                                                                             |