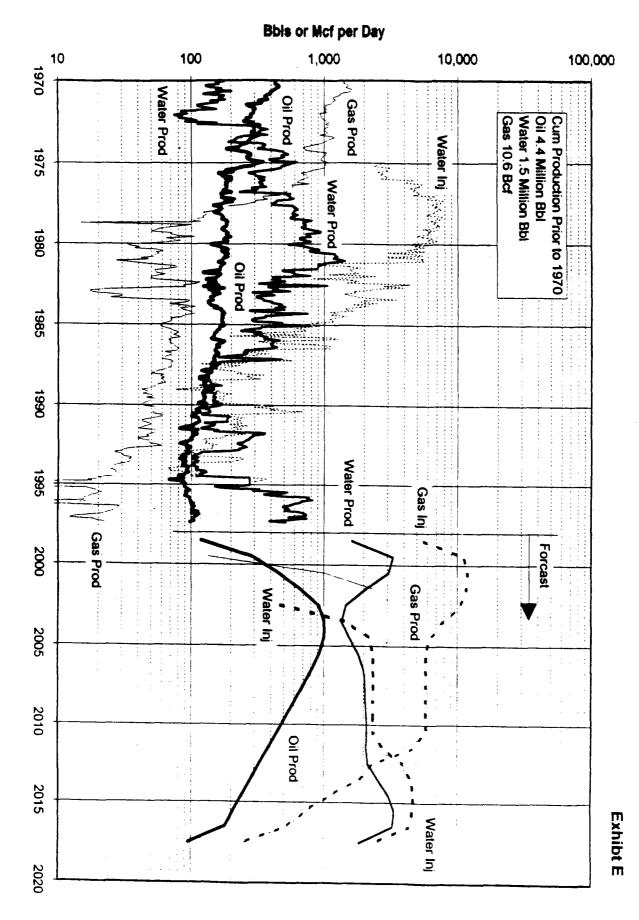

f. Production data: provide graphs, charts and other supporting data to show production history and production forecast of oil, gas, casinghead gas and water from the project area.

Exhibit "E" provides the NEMU production and injection history along with the forecast of enhanced recovery due to the injection of CO<sub>2</sub>