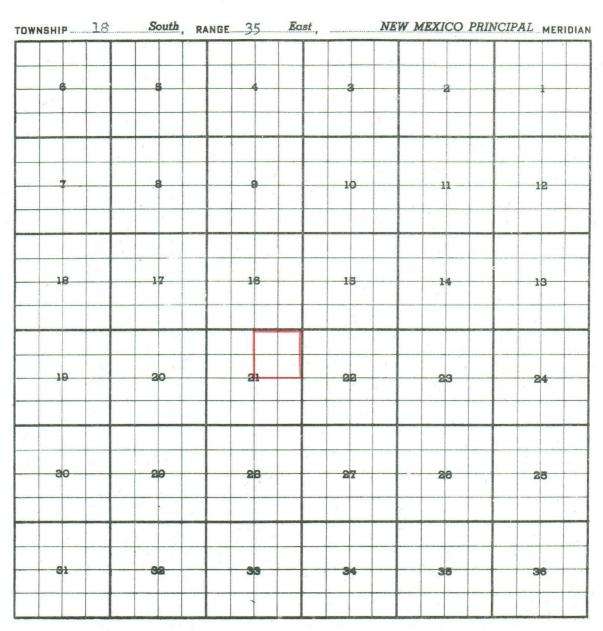

b) CREATE a new pool in Lea County, New Mexico, classified as an oil pool for Wolfcamp production, designated as the South Vacuum-Wolfcamp Pool, and described as:

TOWNSHIP 18 SOUTH, RANGE 35 EAST, NMPM

SECTION 21: NE/4

EXTEND the Brushy Draw-Delaware Pool in Eddy County, New Mexico, to include therein:

> TOWNSHIP 26 SOUTH, RANGE 29 EAST, NMPM SECTION 13: NW/4

EXTEND the Caudill-Wolfcamp Pool in Lea County, New Mexico, to include therein:

| County LEA P | 00 | SOUTH VACUUM WOLFCAME |
|--------------|----|-----------------------|
|--------------|----|-----------------------|

PURPOSE: One (1) recompleted oil well capable of producing.

Sinclair Oil & Gas Company - State Lea 401 No. 2 in Unit A of Sec. 21-T18S-R35E.

Recompleted in Wolfcamp May 4, 1960.

Top of perforations 10,011.

Proposed pool boundary colored in red. SECTION 21: NE/4

County EDDY POOL BRUSHY DRAW-DET.AWARE

PURPOSE: One (1) completed oil well capable of producing.