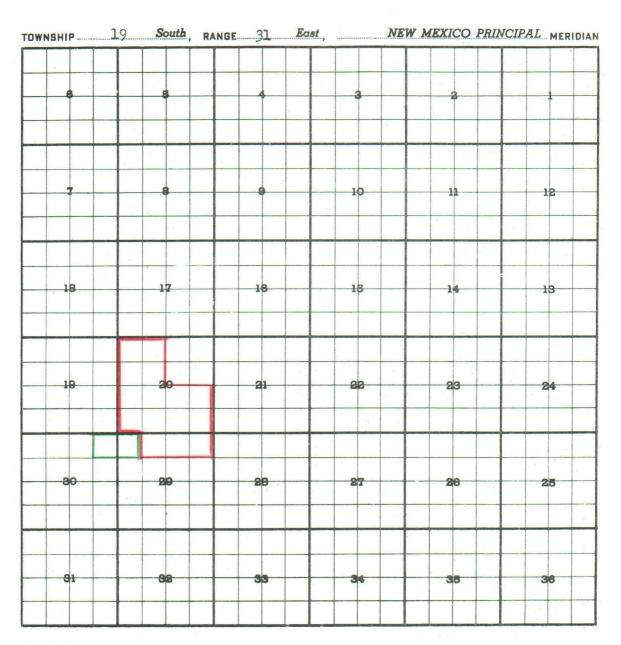

| County  | EDDY  | Pool | MODTH | HACKBERRY_VATES     |
|---------|-------|------|-------|---------------------|
| Country | THE I | 1001 | NURTH | HACK BURRY - VAILES |

PURPOSE: One completed oil well capable of producing.

| l in Unit A | of Sec                          | tion 30-T195-R31 |
|-------------|---------------------------------|------------------|
|             | 0.1 000                         | <u> </u>         |
| - 20341.    |                                 | 3                |
|             |                                 |                  |
| SECTION 29: | NW/4                            | NW/4             |
| SECTION 30: | NE/4                            | NE/4             |
|             | May 23, 1960 2034.  SECTION 29: |                  |