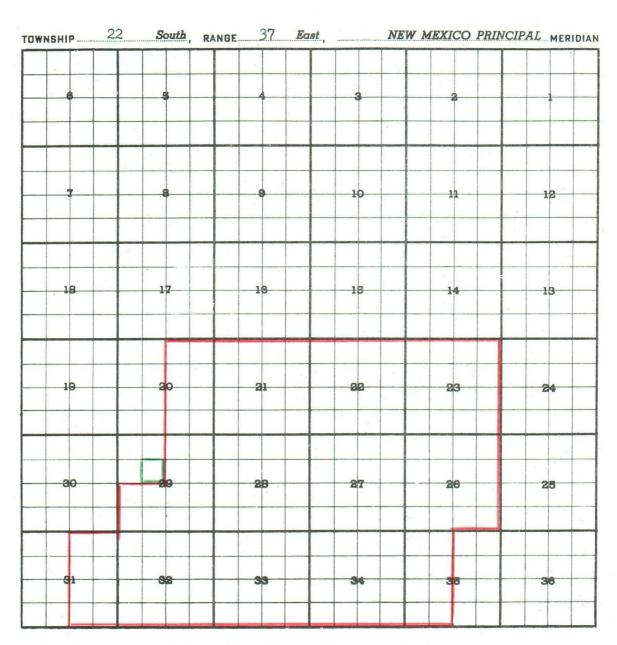

TOWNSHIP 25 SOUTH, RANGE 38 EAST, NMPM SECTION 31: NW/4

EXTEND the Langlie Mattix Pool in Lea County, New Mexico, to include therein:

TOWNSHIP 22 SOUTH, RANGE 37 EAST, NMPM SECTION 29: SE/4 NW/4

k) EXTEND the Lynch Pool in Lea County, New Mexico, to include therein:

County LEA POOL LANGLIE MATTIX

PURPOSE: One completed oil well capable of producing.

| Humble Oil & Refining Company | - State M No. 20-F in Unit F of    |
|-------------------------------|------------------------------------|
|                               | Section 29-T22S-R37E. Completed in |
|                               | Queen May 28, 1960.                |
|                               | Top of perforations 36227.         |
| Pool boundary colored in red. | (*                                 |
| Proposed extension colored in | green. SECTION 29: SE/4 NW/4       |