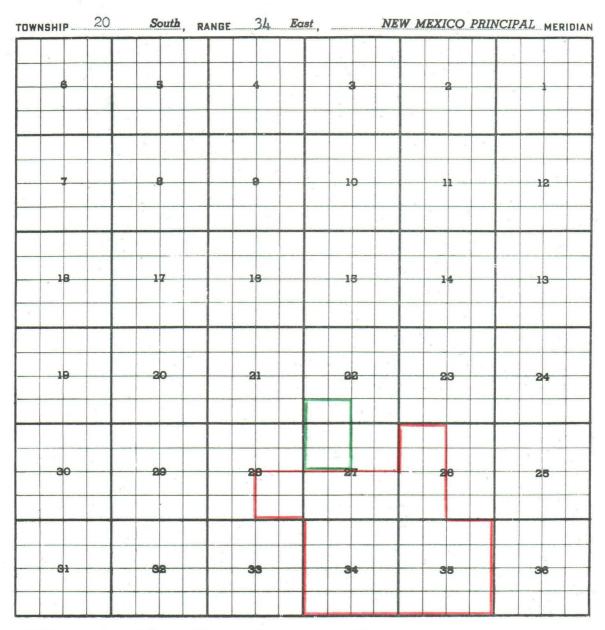

TOWNSHIP 20 SOUTH, RANGE 34 EAST, NMPM SECTION 22: S/2 SW/4

SECTION 27: NW/4

EXTEND the Monument-Tubb Pool in Lea County, New Mexico, to include therein:

TOWNSHIP 20 SOUTH, RANGE 37 EAST, NMPM SECTION 15: W/2

County LEA

Pool

LYNCH

PURPOSE: Two (2) completed oil wells capable of producing.

A. J. Vogel & Tom Brown Drilling Company - D & E Federal No. 1 in Unit N of Section 22-T2OS-R34E. Completed in Yates May 16, 1960. Top of perfs. 3540.

A. J. Vogel & Tom Brown Drilling Company - R & B Federal No. 1 in Unit O

of Section 22-T2OS-R34E. Completed in Yates June 28, 1960. Top of perfs. 3642.

Pool boundary colored in red.

Proposed extension colored in green. SECTION 22: S/2 SW/4

SECTION 27: NW/4

We wish to have this proposed extension dismissed in order that it may be considered combining the Lynch Pool with the Middle Lynch Pool.

| County | LEA | Pool | MONUMENT-TUBB |  |
|--------|-----|------|---------------|--|