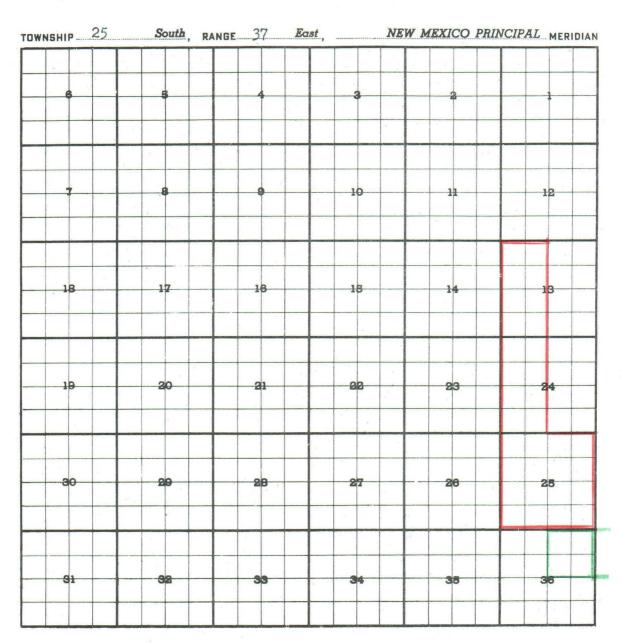

TOWNSHIP 25 SOUTH, RANGE 37 EAST, NMPM SECTION 23: NE/4

EXTEND the Justis-Drinkard Pool in Lea County, New Mexico, to include therein:

TOWNSHIP 25 SOUTH, RANGE 37 EAST, NMPM SECTION 23: NE/4

EXTEND the Justis-Fusselman Pool in Lea County, New Mexico, to include therein:

TOWNSHIP 25 SOUTH, RANGE 38 EAST, NMPM SECTION 31: NW/4

EXTEND the Langlie Mattix Pool in Lea County, New Mexico, to include therein:

TOWNSHIP 22 SOUTH, RANGE 37 EAST, NMPM SECTION 29: SE/4 NW/4

k) EXTEND the Lynch Pool in Lea County, New Mexico, to include therein:

Purpose: One completed oil well capable of producing.

Olsen Oils, Inc. - Wimberly No. 2 (LT) in Unit A of Section 23-T25S-R37E.

Completed in Drinkard March 22, 1960.

Top of perforations 5922.

Pool boundary colored in red.

| County | LEA | Pool JUSTIS BLINE | BRY |
|--------|-----|-------------------|-----|
|--------|-----|-------------------|-----|

PURPOSE: Three (3) completed oil wells capable of producing.

Olsen Oils, Inc. - Wimberly No. 2 (UI) in Unit A of Section 23-T25S-R37E.

Completed in Blinebry April 7, 1960. Top of perforations 5398.

Olsen Oils, Inc. - Wimberly No. 3 in Unit H of Section 23-T25S-R37E.

Completed in Blinebry June 1, 1960. Top of perforations 5396.

ADDITION: Gulf Oil Corporation - Arnott Ramsay F (UT) No. 6 in Unit C of Sec. 36-T25S-R37E.

Completed in Blinebry May 20, 1960. Top of perforations 5251.

Pool boundary colored in red.

Proposed extensions colored in green. SECTION 23: NE/4

<u>ADDITION</u>——SECTION 36: NW/4

|        | W 1 |      |                  |
|--------|-----|------|------------------|
| County | LEA | Pool | JUSTIS-FUSSFIMAN |