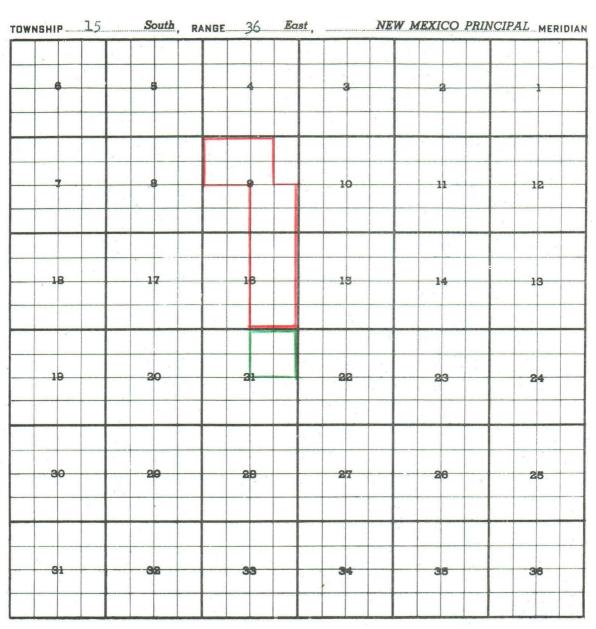

County LEA POOL CAUDILL-WOLFCAMP

| PURPOSE: One recompleted oil  | well capable of producing.                  |
|-------------------------------|---------------------------------------------|
| Humble Oil & Refining Company | - D. H. Crockett et al No. 2 in Unit B of   |
|                               | Section 21-T15S-R36E. Completed in Wolfcamp |
|                               | May 20, 1960. Top of perforations - 10,5971 |
| Pool boundary colored in red. |                                             |
| Proposed extension colored in | green. SECTION 21: NE/4                     |
|                               |                                             |
|                               |                                             |