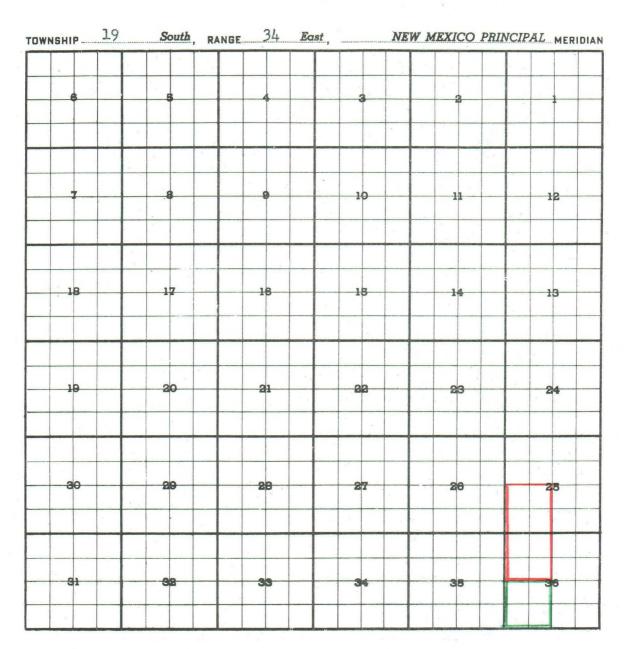

PURPOSE: One completed oil well capable of producing.

Cabeen Exploration Corporation - Pure State No. 1 in Unit K of

Section 36-T19S-R34E. Completed

in Penrose (Queen) May 25, 1960.

Top of perforations 4936.

Pool boundary colored in red.

Proposed extension colored in green. SECTION 36: SW/4