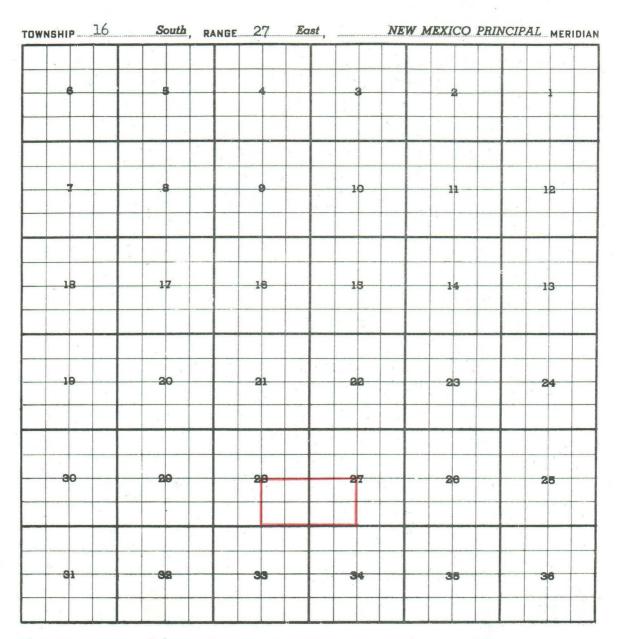

CREATE a new pool in Eddy County, New Mexico, classified as an oil pool for Grayburg production, designated as the Dog Canyon-Grayburg Pool, and described as:

TOWNSHIP 16 SOUTH, RANGE 27 EAST, NMPM

SECTION 27: SW/4 SECTION 28: SE/4

Proposed extension colored in green. SECTION 23: NE/4

County EDDY Pool DOG CANYON-GRAYBURG

PURPOSE: Three (3) completed oil wells capable of producing.

Ernest A. Hanson - Hitchcock Fed. B No. 1 in Unit P of Sec. 28-T16S-R27E.

Completed in Premier (Grayburg) April 27, 1960. Top of perforations - 1353.

Wayne J. Spears - Hanson Fed. A No. 1 in Unit M of Sec. 27-T16S-R27E.

Completed in Premier (Grayburg) April 27, 1960. Top of perforations - 1325.

Wayne J. Spears - Hanson Fed. A. No. 3 in Unit K of Sec. 27-T16S-R27E.

Completed in Premier (Grayburg) May 24, 1960. Top of perforations - 1380.

| Proposed pool | boundary | colored | in | red. | SECTION | 27: | SW/ | 4 |
|---------------|----------|---------|----|------|---------|-----|-----|---|
|               |          |         |    |      | SECTION |     |     |   |
|               |          |         |    |      |         | -   |     |   |