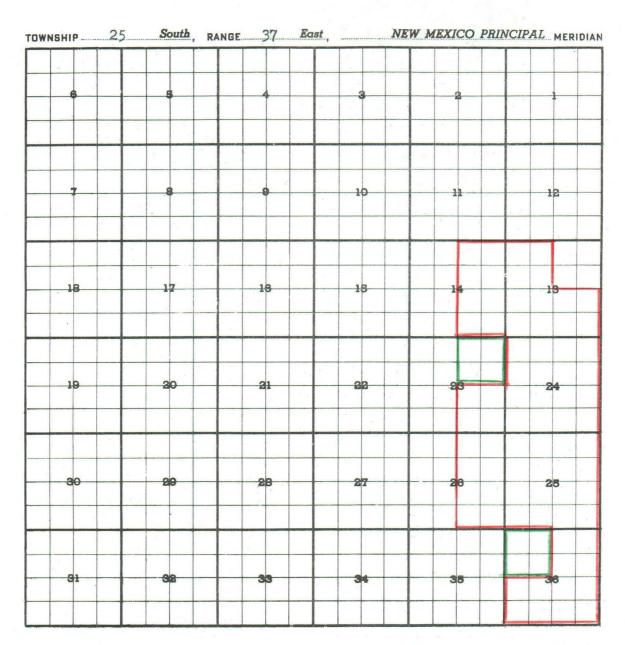

| County | LEA | Pool JUSTIS BLINE | BRY |
|--------|-----|-------------------|-----|
|--------|-----|-------------------|-----|

PURPOSE: Three (3) completed oil wells capable of producing.

Olsen Oils, Inc. - Wimberly No. 2 (UI) in Unit A of Section 23-T25S-R37E.

Completed in Blinebry April 7, 1960. Top of perforations 5398.

Olsen Oils, Inc. - Wimberly No. 3 in Unit H of Section 23-T25S-R37E.

Completed in Blinebry June 1, 1960. Top of perforations 5396.

ADDITION: Gulf Oil Corporation - Arnott Ramsay F (UT) No. 6 in Unit C of Sec. 36-T25S-R37E.

Completed in Blinebry May 20, 1960. Top of perforations 5251.

Pool boundary colored in red.

Proposed extensions colored in green. SECTION 23: NE/4

<u>ADDITION</u>——SECTION 36: NW/4

|        | W 1 |      |                  |
|--------|-----|------|------------------|
| County | LEA | Pool | JUSTIS-FUSSFIMAN |