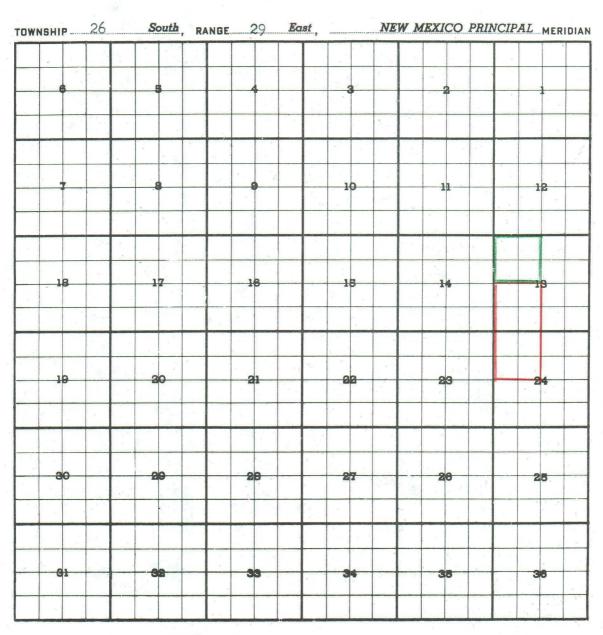

SECTION 21: NE/4

EXTEND the Brushy Draw-Delaware Pool in Eddy County, New Mexico, to include therein:

> TOWNSHIP 26 SOUTH, RANGE 29 EAST, NMPM SECTION 13: NW/4

EXTEND the Caudill-Wolfcamp Pool in Lea County, New Mexico, to include therein:

Curtis Hankamer - Gulf Federal No. 1 A in Unit E of Section 13-T26S-R29E.

Completed in Delaware May 6, 1960.

Top of perforations - 3181.

Pool boundary colored in red.

Proposed extension colored in green. SECTION 13: NW/4