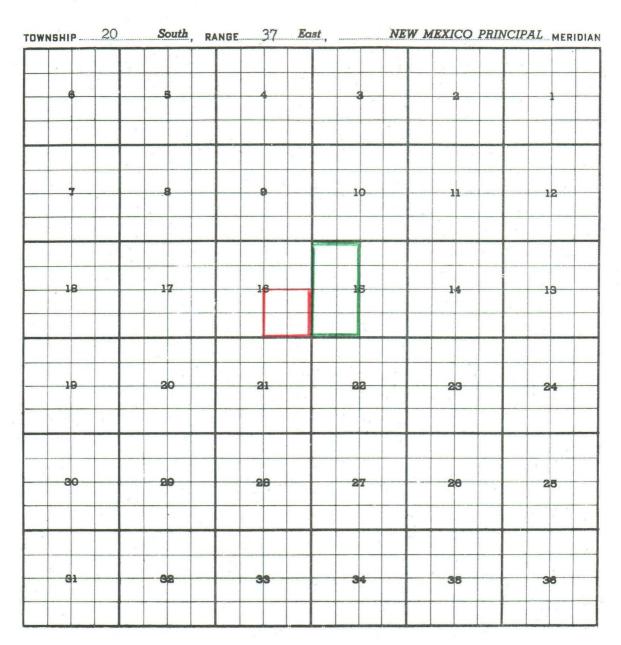

TOWNSHIP 20 SOUTH, RANGE 34 EAST, NMPM SECTION 22: S/2 SW/4

SECTION 27: NW/4

EXTEND the Monument-Tubb Pool in Lea County, New Mexico, to include therein:

TOWNSHIP 20 SOUTH, RANGE 37 EAST, NMPM SECTION 15: W/2

PURPOSE: One completed oil well capable of producing.

Continental Oil Company- Britt B-15 No. 10 in Unit F of Section 15-T2OS-R37E.

Completed in Tubb May 9, 1960.

Top of perforations 6430.

Pool boundary colored in red.

Proposed extension colored in green. SECTION 15: W/2

| County | LEA | Poo | I WEST    | PEARL QUEEN         |
|--------|-----|-----|-----------|---------------------|
| 000116 |     | 100 | T AATTIME | T TALLE OF CITATION |