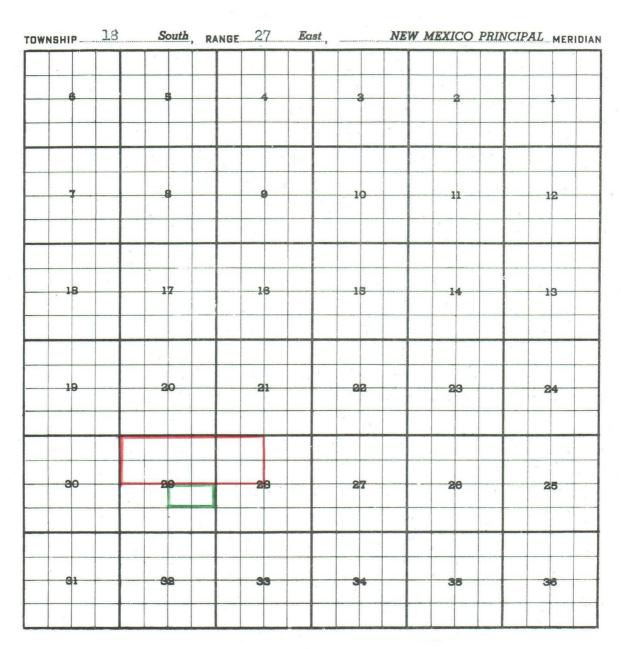

County LEA

Pool

LYNCH

PURPOSE: Two (2) completed oil wells capable of producing.

A. J. Vogel & Tom Brown Drilling Company - D & E Federal No. 1 in Unit N of Section 22-T2OS-R34E. Completed in Yates May 16, 1960. Top of perfs. 3540.

A. J. Vogel & Tom Brown Drilling Company - R & B Federal No. 1 in Unit O

of Section 22-T2OS-R34E. Completed in Yates June 28, 1960. Top of perfs. 3642.

Pool boundary colored in red.

Proposed extension colored in green. SECTION 22: S/2 SW/4

SECTION 27: NW/4

We wish to have this proposed extension dismissed in order that it may be considered combining the Lynch Pool with the Middle Lynch Pool.

| County | LEA | Pool | MONUMENT-TUBB |  |
|--------|-----|------|---------------|--|