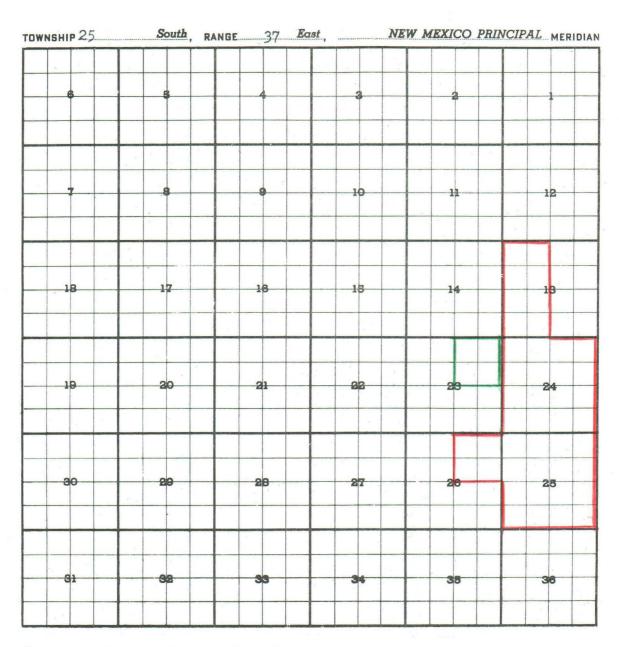

TOWNSHIP 25 SOUTH, RANGE 37 EAST, NMPM SECTION 23: NE/4

EXTEND the Justis-Drinkard Pool in Lea County, New Mexico, to include therein:

TOWNSHIP 25 SOUTH, RANGE 37 EAST, NMPM SECTION 23: NE/4

EXTEND the Justis-Fusselman Pool in Lea County, New Mexico, to include therein:

Purpose: One completed oil well capable of producing.

Olsen Oils, Inc. - Wimberly No. 2 (LT) in Unit A of Section 23-T25S-R37E.

Completed in Drinkard March 22, 1960.

Top of perforations 5922.

Pool boundary colored in red.

Proposed extension colored in green. SECTION 23: NE/4

County EDDY Pool DOG CANYON-GRAYBURG

PURPOSE: Three (3) completed oil wells capable of producing.

Ernest A. Hanson - Hitchcock Fed. B No. 1 in Unit P of Sec. 28-T16S-R27E.

| County | LEA | Pool JUSTIS BLINE | BRY |
|--------|-----|-------------------|-----|
|--------|-----|-------------------|-----|

PURPOSE: Three (3) completed oil wells capable of producing.

Olsen Oils, Inc. - Wimberly No. 2 (UI) in Unit A of Section 23-T25S-R37E.

Completed in Blinebry April 7, 1960. Top of perforations 5398.

Olsen Oils, Inc. - Wimberly No. 3 in Unit H of Section 23-T25S-R37E.

Completed in Blinebry June 1, 1960. Top of perforations 5396.

ADDITION: Gulf Oil Corporation - Arnott Ramsay F (UT) No. 6 in Unit C of Sec. 36-T25S-R37E.

Completed in Blinebry May 20, 1960. Top of perforations 5251.

Pool boundary colored in red.

Proposed extensions colored in green. SECTION 23: NE/4

<u>ADDITION</u>——SECTION 36: NW/4

|        | W 1 |      |                  |
|--------|-----|------|------------------|
| County | LEA | Pool | JUSTIS-FUSSFIMAN |