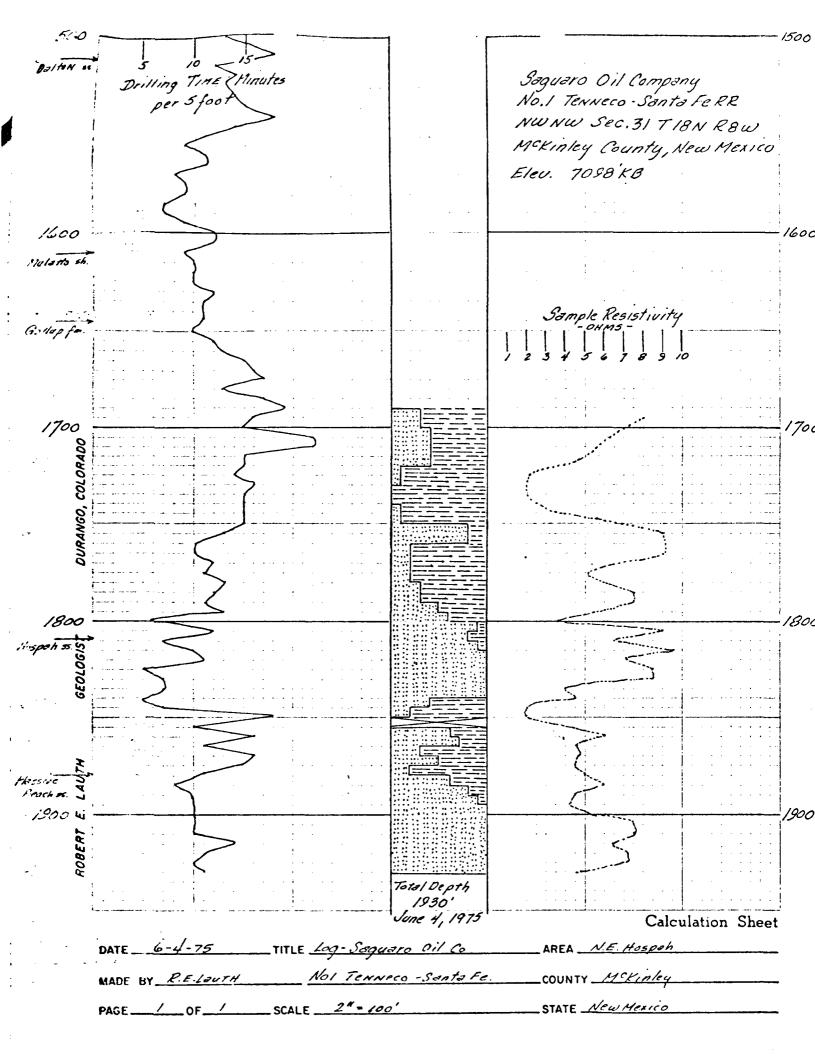

| Certified P         | rofessional Geologist      |  |  |  |  |  |  |  |
| Dated | : June 5, 1975<br>Durango, Colora                      | Certified Page 136  | rofessional Geologist      |  |  |  |  |  |  |  |
| Dated |                                                        | Certified Page 136  | rofessional Geologist      |  |  |  |  |  |  |  |
| Dated |                                                        | Certified Page 136  | rofessional Geologist      |  |  |  |  |  |  |  |
| Dated |                                                        | Certified Page 136  | rofessional Geologist      |  |  |  |  |  |  |  |
| Dated |                                                        | Certified Page 136  | rofessional Geologist      |  |  |  |  |  |  |  |



|         |                                         | 31                 | TWP                | 8 N        | RGE 8W LOCATION NWNW; 330 FWL; 990 FNL                                          |
|---------|-----------------------------------------|--------------------|--------------------|------------|---------------------------------------------------------------------------------|
|         |                                         |                    | - Santa            |            |                                                                                 |
|         | , , , , , , , , , , , , , , , , , , , , |                    |                    |            |                                                                                 |
|         | OWNER