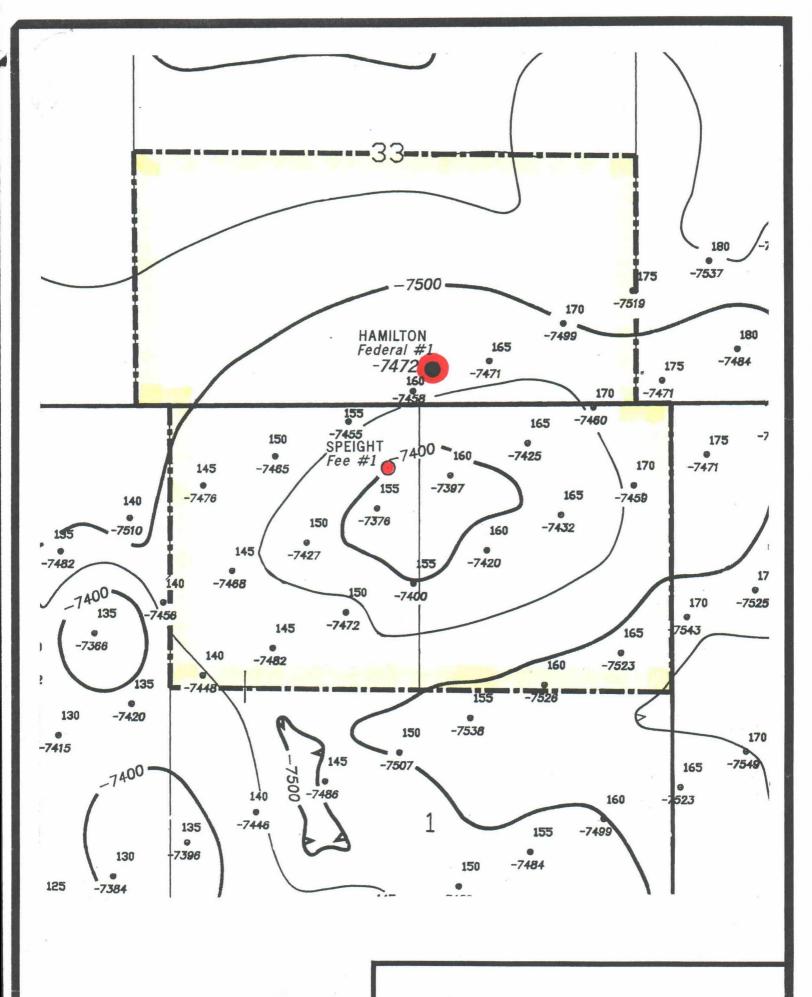

Charles B. Gillespie, Fr.

550 WEST TEXAS, SUITE 670 · MIDLAND, TEXAS 79701 · 915-683-1765

PATIENCE STRAWN FIELD

LEA COUNTY, NEW MEXICO

STRAWN STRUCTURE MAP

CONTOUR INTERVAL = 50'

Ex. 2, Cs. 10530

## OIL CONSERVATION DIVISION HOBBS DISTRICT OFFICE

POST OFFICE BOX 1980 HOBBS, NEW MEXICO 88241-1980 (505) 393-6161

Charles B. Gillespie Jr. P. O. Box 8 Midland, Texas 79702

WL 8 1992

Gentlemen:

According to our records, your Hamilton Federal Well No. 1 located in Unit O, Section 33, Township 15 South, Range 35 East, Lea County, New Mexico, is producing outside the boundary of a pool producing from the Strawn formation.